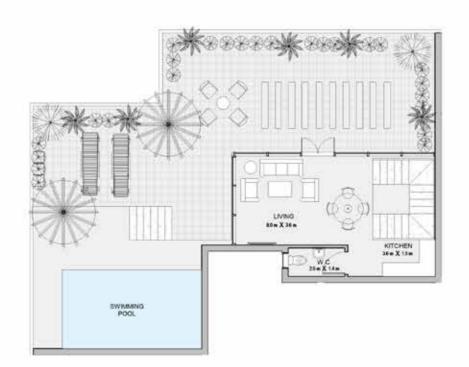

#### 3 B E D R O O M

UNIT 701 / LEVEL 007

TOTAL AREA: 229 M<sup>2</sup> Garden: 147 M<sup>2</sup>

#### 3BEDROOM

UNIT 702 / LEVEL 007

TOTAL AREA: 227 M<sup>2</sup> Garden: 148 M<sup>2</sup>

#### 3BEDROOM

UNIT 703 / LEVEL 007

TOTAL AREA: 179 M<sup>2</sup>

#### 3BEDROOM

UNIT 704 / LEVEL 007

TOTAL AREA: 221 M<sup>2</sup> Garden: 168 M<sup>2</sup>

new Plan developments