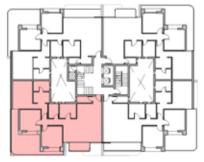

| Unit | Area |  |  |
|------|------|--|--|
| 301  | 215  |  |  |
| 302  | 179  |  |  |
| 303  | 212  |  |  |
| 304  | 179  |  |  |





#### 3BEDROOM

UNIT 301 / LEVEL 003

TOTAL AREA: 215 M<sup>2</sup>





TYPE A FLOOR PLANS

3BEDROOM

UNIT 302 / LEVEL 003

TOTAL AREA: 179 M2





#### 3BEDROOM

UNIT 303 / LEVEL 003

TOTAL AREA: 212 M2





TYPE A FLOOR PLANS

#### 3BEDROOM

UNIT 304 / LEVEL 003

TOTAL AREA: 179 M2







| Unit | Area |  |  |
|------|------|--|--|
| 401  | 215  |  |  |
| 402  | 212  |  |  |
| 403  | 213  |  |  |
| 404  | 211  |  |  |





#### 3BEDROOM

UNIT 401 / LEVEL 004

TOTAL AREA: 215 M<sup>2</sup>





TYPE A FLOOR PLANS

3BEDROOM

UNIT 402 / LEVEL 004

TOTAL AREA: 212 M<sup>2</sup>





#### 3BEDROOM

UNIT 403 / LEVEL 004

TOTAL AREA: 213 M<sup>2</sup>





TYPE A FLOOR PLANS

#### 3BEDROOM

UNIT 404 / LEVEL 004

TOTAL AREA: 211 M<sup>2</sup>







| Unit | Area |
|------|------|
| 501  | 181  |
| 502  | 180  |
| 503  | 179  |
| 504  | 180  |





#### 3BEDROOM

UNIT 501 / LEVEL 005 TOTAL AREA: 181 M<sup>2</sup>





TYPE A FLOOR PLANS

3BEDROOM

UNIT 502 / LEVEL 005

TOTAL AREA: 180 M2





#### 3BEDROOM

UNIT 503 / LEVEL 005

TOTAL AREA: 179 M<sup>2</sup>





TYPE A FLOOR PLANS

#### 3BEDROOM

UNIT 504 / LEVEL 005

TOTAL AREA: 180 M2







| Unit | Area |
|------|------|
| 601  | 181  |
| 602  | 179  |
| 603  | 179  |
| 604  | 179  |





#### 3BEDROOM

UNIT 601 / LEVEL 006

TOTAL AREA: 181 M<sup>2</sup>





TYPE A FLOOR PLANS

3BEDROOM

UNIT 602 / LEVEL 006

TOTAL AREA: 179 M<sup>2</sup>





#### 3BEDROOM

UNIT 603 / LEVEL 006

TO