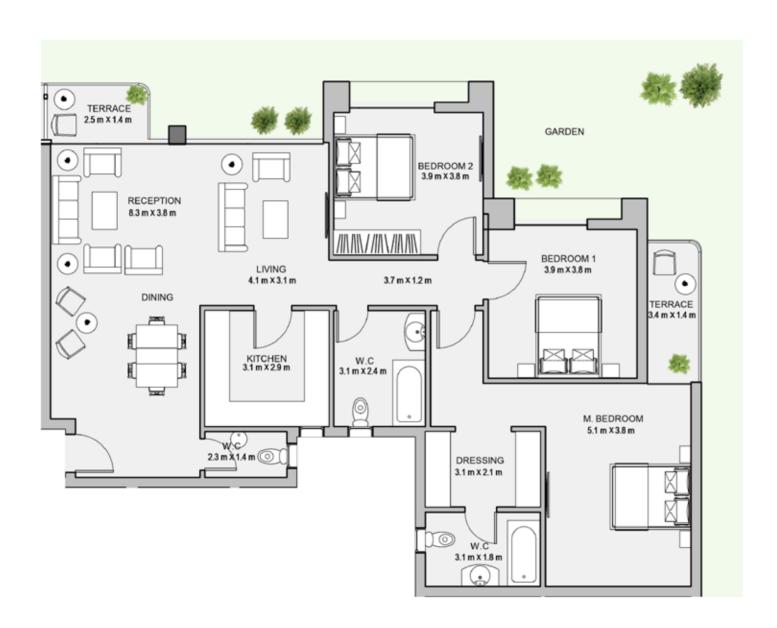

#### 3BEDROOM

UNIT 204 / LEVEL 002

TOTAL AREA: 178M2

| Unit | Area |  |  |
|------|------|--|--|
| 301  | 215  |  |  |
| 302  | 179  |  |  |
| 303  | 212  |  |  |
| 304  | 179  |  |  |