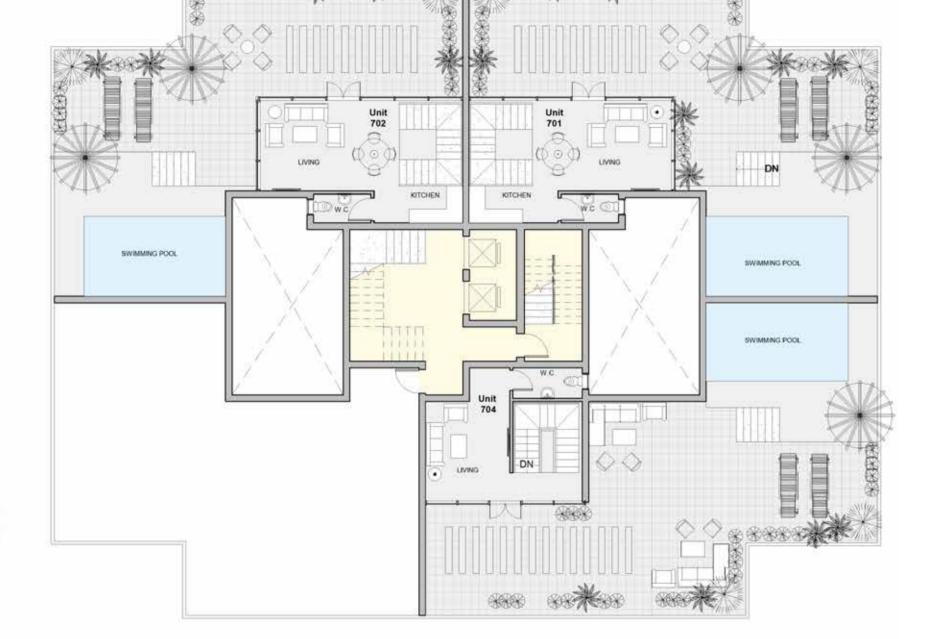

#### 3 B E D R O O M

UNIT 701 / LEVEL 007

TOTAL AREA: 229 M<sup>2</sup> Garden: 147 M<sup>2</sup>

#### 3BEDROOM

UNIT 702 / LEVEL 007

TOTAL AREA: 227 M<sup>2</sup> Garden: 148 M<sup>2</sup>

#### 3BEDROOM

UNIT 704 / LEVEL 007

TOTAL AREA: 221 M<sup>2</sup> Garden: 168 M<sup>2</sup>

new Plan developments