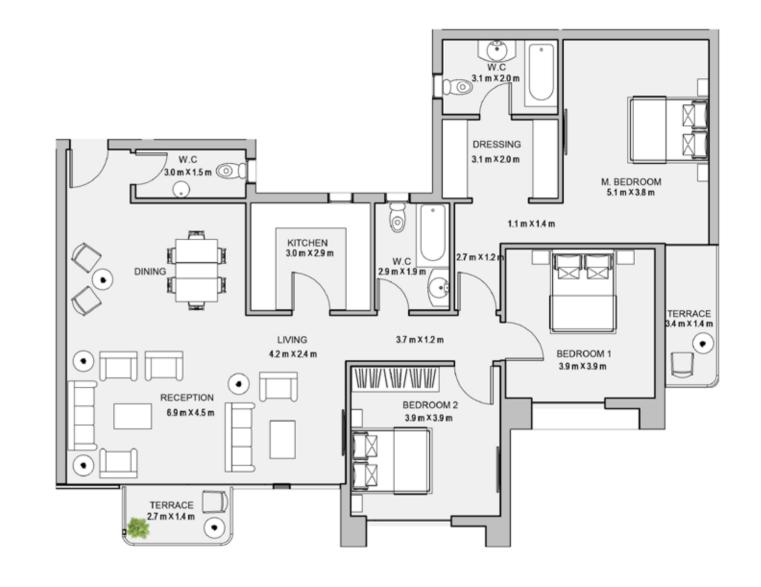

| Area |
|------|------|
| 001  | 179  |
| 002  | 180  |
| 003  | 138  |
| 004  | 181  |





#### 3BEDROOM

UNIT 001 / LEVEL 000
TOTAL AREA: 179 M<sup>2</sup>





TYPE A FLOOR PLANS

#### 3BEDROOM

UNIT 002 / LEVEL 000

TOTAL AREA: 180 M2





#### 2BEDROOM

UNIT 003 / LEVEL 000

TOTAL AREA: 138 M<sup>2</sup>





#### TYPE A FLOOR PLANS

#### 3BEDROOM

UNIT 004 / LEVEL 000

TOTAL AREA: 181 M2







| Unit | Area |
|------|------|
| 101  | 179  |
| 102  | 177  |
| 103  | 177  |
| 104  | 177  |





#### 3BEDROOM

UNIT 101 / LEVEL 001

TOTAL AREA: 179 M<sup>2</sup>





#### TYPE A FLOOR PLANS

3BEDROOM

UNIT 102 / LEVEL 001

TOTAL AREA: 177 M2





#### 3BEDROOM

UNIT 103 / LEVEL 001

TOTAL AREA: 177 M2





TYPE A FLOOR PLANS

#### 3BEDROOM

UNIT 104 / LEVEL 001

TOTAL AREA: 177 M2







| Unit | Area |
|------|------|
| 201  | 213  |
| 202  | 178  |
| 203  | 211  |
| 204  | 178  |





#### 3BEDROOM

UNIT 201 / LEVEL 002
TOTAL AREA: 213 M<sup>2</sup>





#### TYPE A FLOOR PLANS

#### 3 B E D R O O M

UNIT 202 / LEVEL 002

TOTAL AREA: 178 M<sup>2</sup>





#### 3BEDROOM

UNIT 203 / LEVEL 002

TOTAL AREA: 211 M<sup>2</sup>





## TYPE A

FLOOR PLANS

#### 3BEDROOM

UNIT 204 / LEVEL 002

TOTAL AREA: 178M2







| Unit | Area |  |  |
|------|------|--|--|
| 301  | 215  |  |  |
| 302  | 179  |  |  |
| 303  | 212  |  |  |
| 304  | 179  |  |  |





#### 3BEDROOM

UNIT 301 / LEVEL 003

TOTAL AREA: 215 M<sup>2</sup>





TYPE A FLOOR PLANS

3BEDROOM

UNIT 302 / LEVEL 003

TOTAL AREA: 179 M2





#### 3BEDROOM

UNIT 303 / LEVEL 003

TOTAL AREA: 212 M2





TYPE A FLOOR PLA