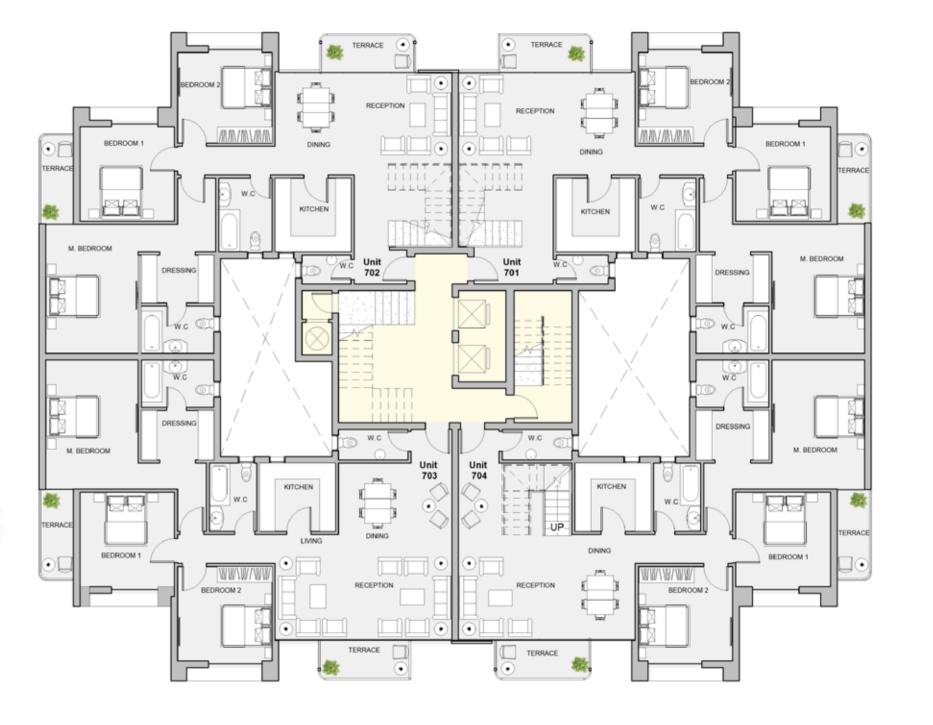

#### 3 B E D R O O M

UNIT 701 / LEVEL 007

TOTAL AREA: 229 M<sup>2</sup> Garden: 147 M<sup>2</sup>

#### 3BEDROOM

UNIT 702 / LEVEL 007

TOTAL AREA: 227 M<sup>2</sup> Garden: 148 M<sup>2</sup>

#### 3BEDROOM

UNIT 703 / LEVEL 007

TOTAL AREA: 179 M<sup>2</sup>

#### 3BEDROOM

UNIT 704 / LEVEL 007

TOTAL AREA: 221 M<sup>2</sup> Garden: 168 M<sup>2</sup>

new Plan developments