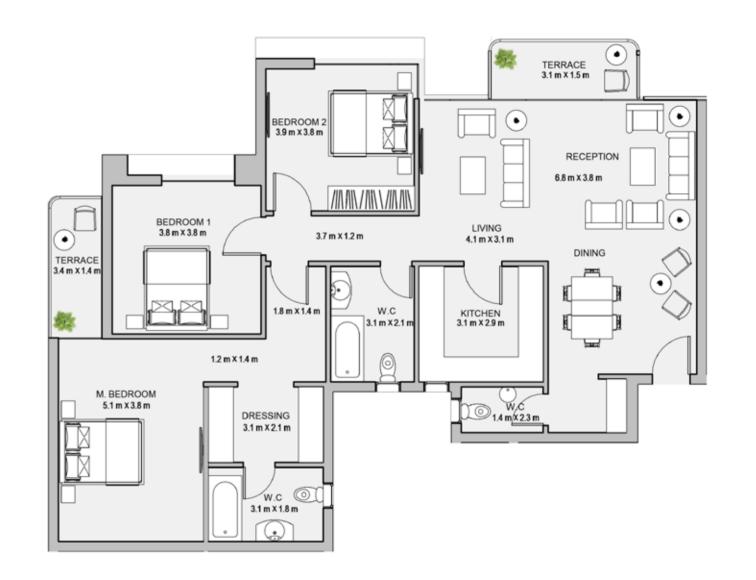

TYPE A FLOOR PLANS

#### 3BEDROOM

UNIT 104 / LEVEL 001

TOTAL AREA: 177 M2







| Unit | Area |
|------|------|
| 201  | 213  |
| 202  | 178  |
| 203  | 211  |
| 204  | 178  |





#### 3BEDROOM

UNIT 201 / LEVEL 002
TOTAL AREA: 213 M<sup>2</sup>





#### TYPE A FLOOR PLANS

#### 3 B E D R O O M

UNIT 202 / LEVEL 002

TOTAL AREA: 178 M<sup>2</sup>





#### 3BEDROOM

UNIT 203 / LEVEL 002

TOTAL AREA: 211 M<sup>2</sup>





## TYPE A

FLOOR PLANS

#### 3BEDROOM

UNIT 204 / LEVEL 002

TOTAL AREA: 178M2







| Unit | Area |  |  |
|------|------|--|--|
| 301  | 215  |  |  |
| 302  | 179  |  |  |
| 303  | 212  |  |  |
| 304  | 179  |  |  |





#### 3BEDROOM

UNIT 301 / LEVEL 003

TOTAL AREA: 215 M<sup>2</sup>





TYPE A FLOOR PLANS

3BEDROOM

UNIT 302 / LEVEL 003

TOTAL AREA: 179 M2





#### 3BEDROOM

UNIT 303 / LEVEL 003

TOTAL AREA: 212 M2





TYPE A FLOOR PLANS

#### 3BEDROOM

UNIT 304 / LEVEL 003

TOTAL AREA: 179 M2







| Unit | Area |  |  |
|------|------|--|--|
| 401  | 215  |  |  |
| 402  | 212  |  |  |
| 403  | 213  |  |  |
| 404  | 211  |  |  |





#### 3BEDROOM

UNIT 401 / LEVEL 004

TOTAL AREA: 215 M<sup>2</sup>





TYPE A FLOOR PLANS

3BEDROOM

UNIT 402 / LEVEL 004

TOTAL AREA: 212 M<sup>2</sup>





#### 3BEDROOM

UNIT 403 / LEVEL 004

TOTAL AREA: 213 M<sup>2</sup>





TYPE A FLOOR PLANS

#### 3BEDROOM

UNIT 404 / LEVEL 004

TOTAL AREA: 211 M<sup>2</sup>







| Unit | Area |
|------|------|
| 501  | 181  |
| 502  | 180  |
| 503  | 179  |
| 504  | 180  |





#### 3BEDROOM

UNIT 501 / LEVEL 005 TOTAL AREA: 181 M<sup>2</sup>





TYPE A FLOOR PLANS