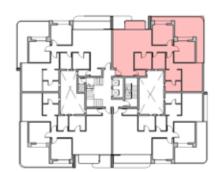

#### 3BEDROOM

UNIT 002 / LEVEL 000

TOTAL AREA: 180 M2

#### 2BEDROOM

UNIT 003 / LEVEL 000

TOTAL AREA: 138 M<sup>2</sup>