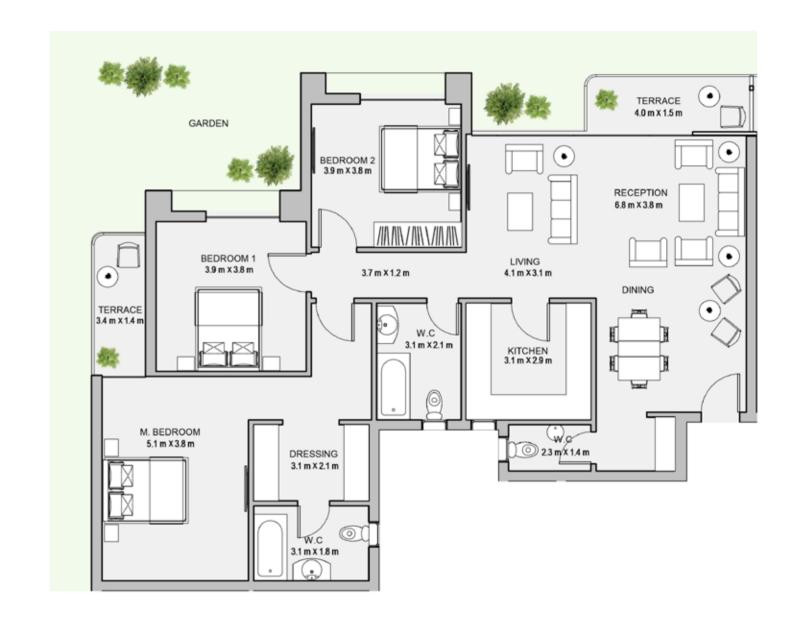

# GROUND FLOOR

#### TYPE A FLOOR PLANS

| Unit | Area |
|------|------|
| 001  | 179  |
| 002  | 180  |
| 003  | 138  |
| 004  | 181  |





#### 3BEDROOM

UNIT 001 / LEVEL 000
TOTAL AREA: 179 M<sup>2</sup>





TYPE A FLOOR PLANS

#### 3BEDROOM

UNIT 002 / LEVEL 000

TOTAL AREA: 180 M2





#### 2BEDROOM

UNIT 003 / LEVEL 000

TOTAL AREA: 138 M<sup>2</sup>





#### TYPE A FLOOR PLANS

#### 3BEDROOM

UNIT 004 / LEVEL 000

TOTAL AREA: 181 M2







| Unit | Area |
|------|------|
| 101  | 179  |
| 102  | 177  |
| 103  | 177  |
| 104  | 177  |





#### 3BEDROOM

UNIT 101 / LEVEL 001

TOTAL AREA: 179 M<sup>2</sup>





#### TYPE A FLOOR PLANS

3BEDROOM

UNIT 102 / LEVEL 001

TOTAL AREA: 177 M2





#### 3BEDROOM

UNIT 103 / LEVEL 001

TOTAL AREA: 177 M2





TYPE A FLOOR PLANS

#### 3BEDROOM

UNIT 104 / LEVEL 001

TOTAL AREA: 177 M2







| Unit | Area |
|------|------|
| 201  | 213  |
| 202  | 178  |
| 203  | 211  |
| 204  | 178  |





#### 3BEDROOM

UNIT 201 / LEVEL 002
TOTAL AREA: 213 M<sup>2</sup>





#### TYPE A FLOOR PLANS

#### 3 B E D R O O M

UNIT 202 / LEVEL 002