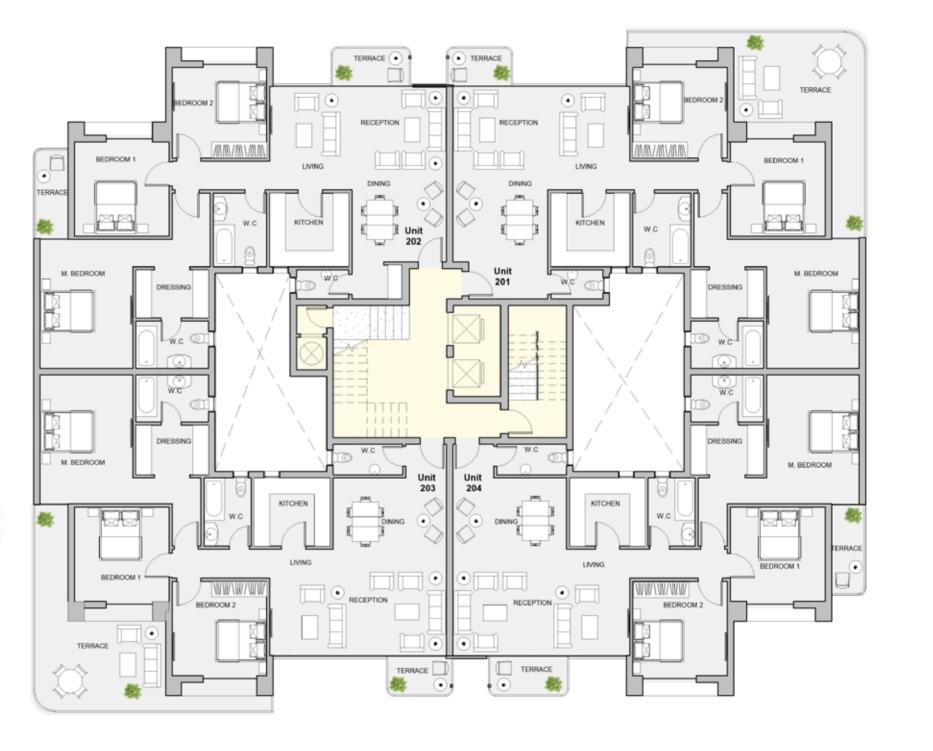

#### 3BEDROOM

UNIT 201 / LEVEL 002
TOTAL AREA: 213 M<sup>2</sup>

#### 3 B E D R O O M

UNIT 202 / LEVEL 002

TOTAL AREA: 178 M<sup>2</sup>

#### 3BEDROOM

UNIT 203 / LEVEL 002

TOTAL AREA: 211 M<sup>2</sup>

#### 3BEDROOM

UNIT 204 / LEVEL 002

TOTAL AREA: 178M2

| Unit | Area |  |  |
|------|------|--|--|
| 301  | 215  |  |  |
| 302  | 179  |  |  |
| 303  | 212  |  |  |
| 304  | 179  |  |  |