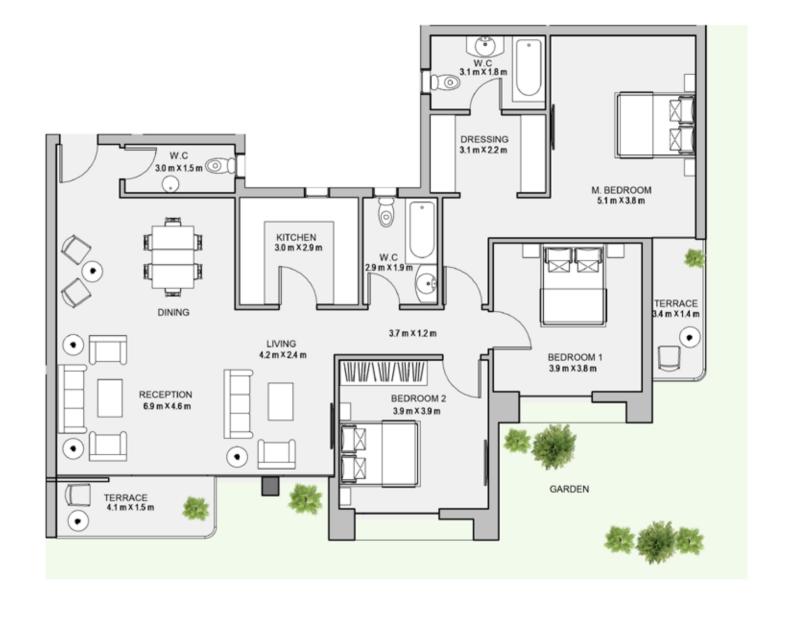

# GROUND FLOOR

#### TYPE A FLOOR PLANS

| Unit | Area |
|------|------|
| 001  | 179  |
| 002  | 180  |
| 003  | 138  |
| 004  | 181  |





#### 3BEDROOM

UNIT 001 / LEVEL 000
TOTAL AREA: 179 M<sup>2</sup>





TYPE A FLOOR PLANS

#### 3BEDROOM

UNIT 002 / LEVEL 000

TOTAL AREA: 180 M2





#### 2BEDROOM

UNIT 003 / LEVEL 000

TOTAL AREA: 138 M<sup>2</sup>





#### TYPE A FLOOR PLANS

#### 3BEDROOM

UNIT 004 / LEVEL 000

TOTAL AREA: 181 M2







| Unit | Area |
|------|------|
| 101  | 179  |
| 102  | 177  |
| 103  | 177  |
| 104  | 177  |





#### 3BEDROOM

UNIT 101 / LEVEL 001

TOTAL AREA: 179 M<sup>2</sup>





#### TYPE A FLOOR PLANS

3BEDROOM

UNIT 102 / LEVEL 001

TOTAL AREA: 177 M2





#### 3BEDROOM

UNIT 103 / LEVEL 001

TOTAL AREA: 177 M2





TYPE A FLOOR PLANS

#### 3BEDROOM

UNIT 104 / LEVEL 001

TOTAL AREA: 177 M2







| Unit | Area |
|------|------|
| 201  | 213  |
| 202  | 178  |
| 203  | 211  |
| 204  | 178  |





#### 3BEDROOM

UNIT 201 / LEVEL 002
TOTAL AREA: 213 M<sup>2</sup>





#### TYPE A FLOOR PLANS

#### 3 B E D R O O M

UNIT 202 / LEVEL 002

TOTAL AREA: 178 M<sup>2</sup>





#### 3BEDROOM

UNIT 203 / LEVEL 002

TOTAL AREA: 211 M<sup>2</sup>





## TYPE A

FLOOR PLANS

#### 3BEDROOM

UNIT 204 /