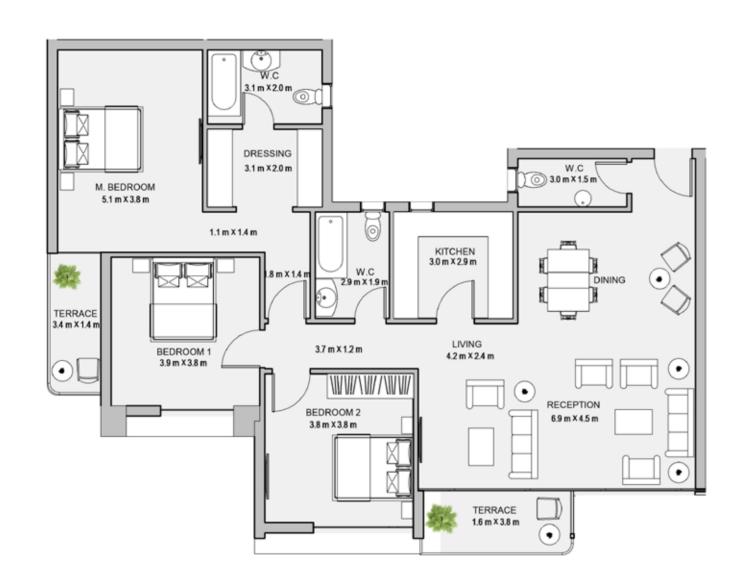

EDROOM

UNIT 404 / LEVEL 004

TOTAL AREA: 211 M<sup>2</sup>







| Unit | Area |
|------|------|
| 501  | 181  |
| 502  | 180  |
| 503  | 179  |
| 504  | 180  |





#### 3BEDROOM

UNIT 501 / LEVEL 005 TOTAL AREA: 181 M<sup>2</sup>





TYPE A FLOOR PLANS

3BEDROOM

UNIT 502 / LEVEL 005

TOTAL AREA: 180 M2





#### 3BEDROOM

UNIT 503 / LEVEL 005

TOTAL AREA: 179 M<sup>2</sup>





TYPE A FLOOR PLANS

#### 3BEDROOM

UNIT 504 / LEVEL 005

TOTAL AREA: 180 M2







| Unit | Area |
|------|------|
| 601  | 181  |
| 602  | 179  |
| 603  | 179  |
| 604  | 179  |





#### 3BEDROOM

UNIT 601 / LEVEL 006

TOTAL AREA: 181 M<sup>2</sup>





TYPE A FLOOR PLANS

3BEDROOM

UNIT 602 / LEVEL 006

TOTAL AREA: 179 M<sup>2</sup>





#### 3BEDROOM

UNIT 603 / LEVEL 006

TOTAL AREA: 179 M<sup>2</sup>





TYPE A FLOOR PLANS

#### 3BEDROOM

UNIT 604 / LEVEL 006

TOTAL AREA: 179 M<sup>2</sup>







| Unit | Area |
|------|------|
| 701  | 229  |
| 702  | 227  |
| 703  | 179  |
| 704  | 221  |





TYPE A
FLOOR PLANS
Level 008

| Unit |        | Area |  |
|------|--------|------|--|
| 701  | INDOOR | 229  |  |
| 701  | GARDEN | 147  |  |
| 702  | INDOOR | 227  |  |
|      | GARDEN | 148  |  |
| 703  | INDOOR | 179  |  |
|      | INDOOR | 221  |  |
| 704  | GARDEN | 168  |  |





#### 3 B E D R O O M

UNIT 701 / LEVEL 007

TOTAL AREA: 229 M<sup>2</sup> Garden: 147 M<sup>2</sup>









#### 3BEDROOM

UNIT 702 / LEVEL 007

TOTAL AREA: 227 M<sup>2</sup> Garden: 148 M<sup>2</sup>









#### TYPE A FLOOR PLANS

#### 3BEDROOM

UNIT 703 / LEVEL 007

TOTAL AREA: 179 M<sup>2</sup>





#### 3BE