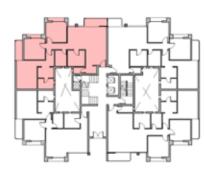

# GROUND FLOOR

#### TYPE A FLOOR PLANS

| Unit | Area |
|------|------|
| 001  | 179  |
| 002  | 180  |
| 003  | 138  |
| 004  | 181  |





#### 3BEDROOM

UNIT 001 / LEVEL 000
TOTAL AREA: 179 M<sup>2</sup>





TYPE A FLOOR PLANS

#### 3BEDROOM

UNIT 002 / LEVEL 000

TOTAL AREA: 180 M2





#### 2BEDROOM

UNIT 003 / LEVEL 000

TOTAL AREA: 138 M<sup>2</sup>





#### TYPE A FLOOR PLANS

#### 3BEDROOM

UNIT 004 / LEVEL 000

TOTAL AREA: 181 M2







| Unit | Area |
|------|------|
| 101  | 179  |
| 102  | 177  |
| 103  | 177  |
| 104  | 177  |





#### 3BEDROOM

UNIT 101 / LEVEL 001

TOTAL AREA: 179 M<sup>2</sup>





#### TYPE A FLOOR PLANS

3BEDROOM

UNIT 102 / LEVEL 001

TOTAL AREA: 177 M2





#### 3BEDROOM

UNIT 103 / LEVEL 001

TOTAL AREA: 177 M2





TYPE A FLOOR PLANS

#### 3BEDROOM

UNIT 104 / LEVEL 001

TOTAL AREA: 177 M2







| Unit | Area |
|------|------|
| 201  | 213  |
| 202  | 178  |
| 203  | 211  |
| 204  | 178  |





#### 3BEDROOM

UNIT 201 / LEVEL 002
TOTAL AREA: 213 M<sup>2</sup>





#### TYPE A FLOOR PLANS

#### 3 B E D R O O M

UNIT 202 / LEVEL 00