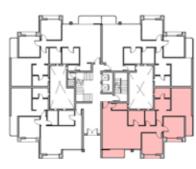

# GROUND FLOOR

#### TYPE A FLOOR PLANS

| Unit | Area |
|------|------|
| 001  | 179  |
| 002  | 180  |
| 003  | 138  |
| 004  | 181  |





#### 3BEDROOM

UNIT 001 / LEVEL 000
TOTAL AREA: 179 M<sup>2</sup>





TYPE A FLOOR PLANS

#### 3BEDROOM

UNIT 002 / LEVEL 000

TOTAL AREA: 180 M2





#### 2BEDROOM

UNIT 003 / LEVEL 000

TOTAL AREA: 138 M<sup>2</sup>





#### TYPE A FLOOR PLANS

#### 3BEDROOM

UNIT 004 / LEVEL 000

TOTAL AREA: 181 M2







| Unit | Area |
|------|------|
| 101  | 179  |
| 102  | 177  |
| 103  | 177  |
| 104  | 177  |





#### 3BEDROOM

UNIT 101 / LEVEL 001

TOTAL AREA: 179 M<sup>2</sup>





#### TYPE A FLOOR PLANS

3BEDROOM

UNIT 102 / LEVEL 001

TOTAL AREA: 177 M2





#### 3BEDROOM

UNIT 103 / LEVEL 001

TOTAL AREA: 177 M2





TYPE A FLOOR PLANS

#### 3BEDROOM

UNIT 104 / LEVEL 001

TOTAL AREA: 177 M2







| Unit | Area |
|------|------|
| 201  | 213  |
| 202  | 178  |
| 203  | 211  |
| 204  | 178  |





#### 3BEDROOM

UNIT 201 / LEVEL 002
TOTAL AREA: 213 M<sup>2</sup>





#### TYPE A FLOOR PLANS

#### 3 B E D R O O M

UNIT 202 / LEVEL 002

TOTAL AREA: 178 M<sup>2</sup>





#### 3BEDROOM

UNIT 203 / LEVEL 002

TOTAL AREA: 211 M<sup>2</sup>





## TYPE A

FLOOR PLANS

#### 3BEDROOM

UNIT 204