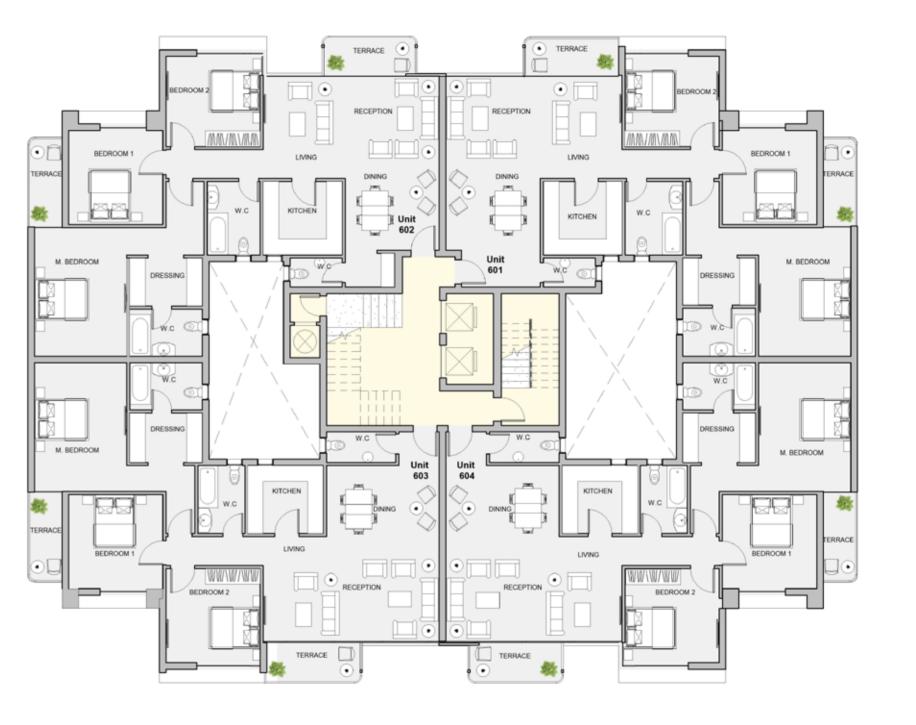

#### 3BEDROOM

UNIT 504 / LEVEL 005

TOTAL AREA: 180 M2

| Unit | Area |
|------|------|
| 601  | 181  |
| 602  | 179  |
| 603  | 179  |
| 604  | 179  |

#### 3BEDROOM

UNIT 601 / LEVEL 006

TOTAL AREA: 181 M<sup>2</sup>

TYPE A FLOOR PLANS

3BEDROOM

UNIT 602 / LEVEL 006

TOTAL AREA: 179 M<sup>2</sup>

#### 3BEDROOM

UNIT 603 / LEVEL 006

TOTAL AREA: 179 M<sup>2</sup>

TYPE A FLOOR PLANS

#### 3BEDROOM

UNIT 604 / LEVEL 006

TOTAL AREA: 179 M<sup>2</sup>

| Unit | Area |
|------|------|
| 701  | 229  |
| 702  | 227  |
| 703  | 179  |
| 704  | 221  |

TYPE A
FLOOR PLANS
Level 008

| Unit |        | Area |  |
|------|--------|------|--|
| 701  | INDOOR | 229  |  |
| 701  | GARDEN | 147  |  |
| 702  | INDOOR | 227  |  |
|      | GARDEN | 148  |  |
| 703  | INDOOR | 179  |  |
|      | INDOOR | 221  |  |
| 704  | GARDEN | 168  |  |