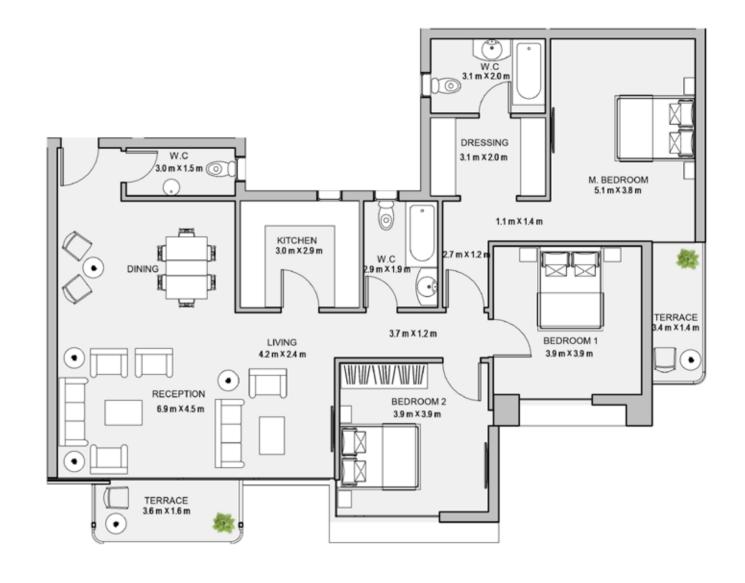

#### 3BEDROOM

UNIT 601 / LEVEL 006

TOTAL AREA: 181 M<sup>2</sup>

TYPE A FLOOR PLANS

3BEDROOM

UNIT 602 / LEVEL 006

TOTAL AREA: 179 M<sup>2</sup>

#### 3BEDROOM

UNIT 603 / LEVEL 006

TOTAL AREA: 179 M<sup>2</sup>

TYPE A FLOOR PLANS

#### 3BEDROOM

UNIT 604 / LEVEL 006

TOTAL AREA: 179 M<sup>2</sup>

| Unit | Area |
|------|------|
| 701  | 229  |
| 702  | 227  |
| 703  | 179  |
| 704  | 221  |

TYPE A
FLOOR PLANS
Level 008

| Unit |        | Area |  |
|------|--------|------|--|
| 701  | INDOOR | 229  |  |
| 701  | GARDEN | 147  |  |
| 702  | INDOOR | 227  |  |
|      | GARDEN | 148  |  |
| 703  | INDOOR | 179  |  |
|      | INDOOR | 221  |  |
| 704  | GARDEN | 168  |  |