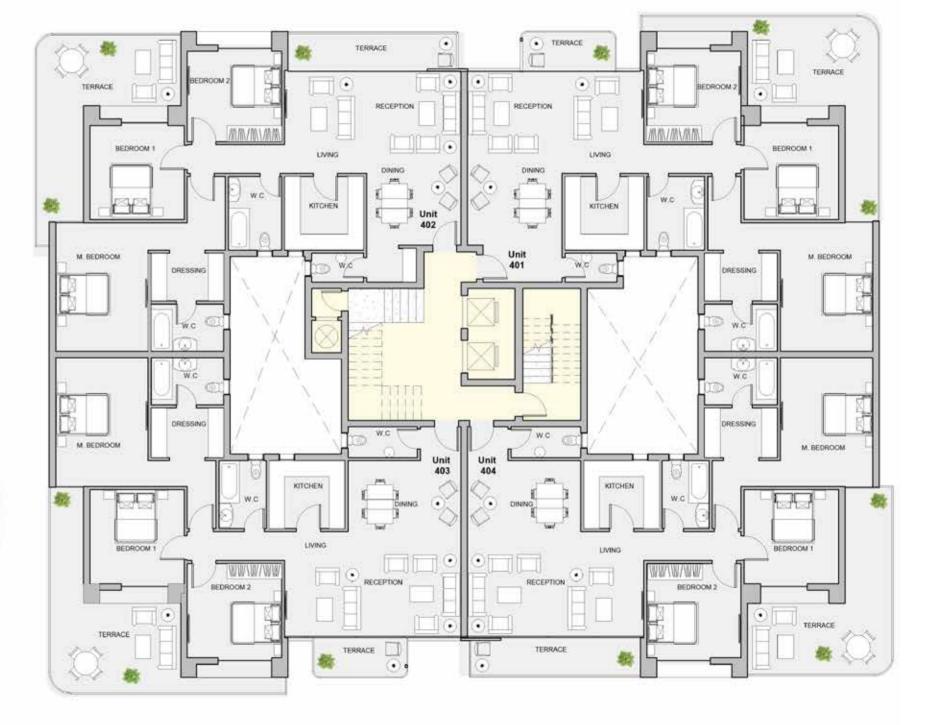

#### 3BEDROOM

UNIT 304 / LEVEL 003

TOTAL AREA: 179 M2

| Unit | Area |  |  |
|------|------|--|--|
| 401  | 215  |  |  |
| 402  | 212  |  |  |
| 403  | 213  |  |  |
| 404  | 211  |  |  |

#### 3BEDROOM

UNIT 401 / LEVEL 004

TOTAL AREA: 215 M<sup>2</sup>

TYPE A FLOOR PLANS

3BEDROOM

UNIT 402 / LEVEL 004

TOTAL AREA: 212 M<sup>2</sup>

#### 3BEDROOM

UNIT 403 / LEVEL 004

TOTAL AREA: 213 M<sup>2</sup>

TYPE A FLOOR PLANS

#### 3BEDROOM

UNIT 404 / LEVEL 004

TOTAL AREA: 211 M<sup>2</sup>

| Unit | Area |
|------|------|
| 501  | 181  |
| 502  | 180  |
| 503  | 179  |
| 504  | 180  |