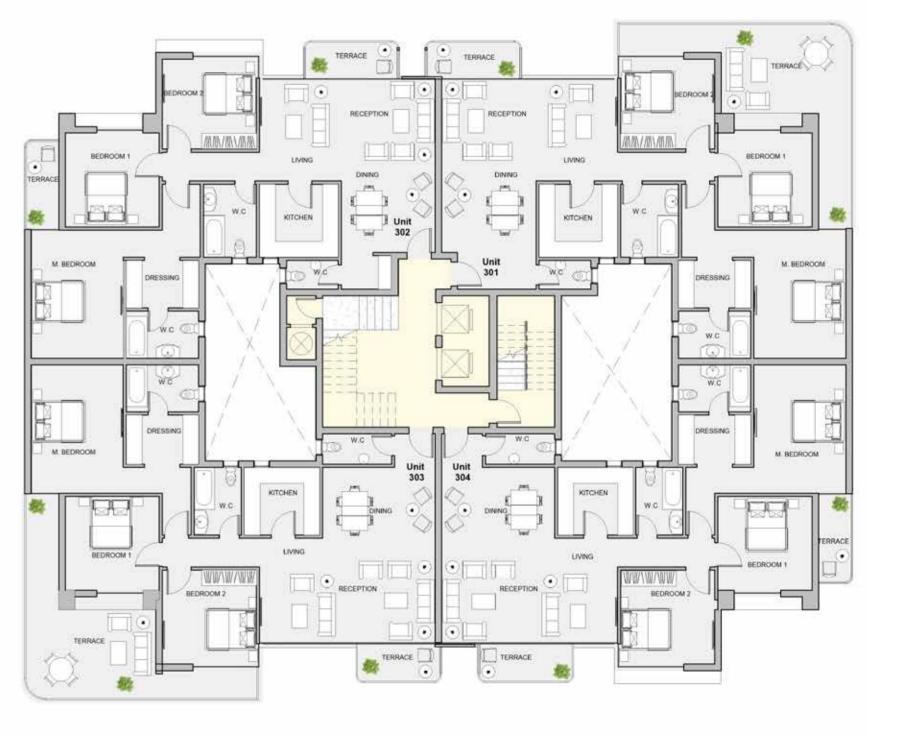

#### 3BEDROOM

UNIT 301 / LEVEL 003

TOTAL AREA: 215 M<sup>2</sup>

TYPE A FLOOR PLANS

3BEDROOM

UNIT 302 / LEVEL 003

TOTAL AREA: 179 M2