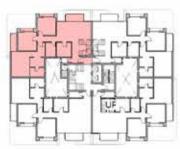

#### 3BEDROOM

UNIT 201 / LEVEL 002
TOTAL AREA: 213 M<sup>2</sup>

#### TYPE A FLOOR PLANS

#### 3 B E D R O O M

UNIT 202 / LEVEL 002

TOTAL AREA: 178 M<sup>2</sup>