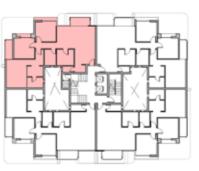

LEVEL 004

TOTAL AREA: 213 M<sup>2</sup>





TYPE A FLOOR PLANS

#### 3BEDROOM

UNIT 404 / LEVEL 004

TOTAL AREA: 211 M<sup>2</sup>







| Unit | Area |
|------|------|
| 501  | 181  |
| 502  | 180  |
| 503  | 179  |
| 504  | 180  |





#### 3BEDROOM

UNIT 501 / LEVEL 005 TOTAL AREA: 181 M<sup>2</sup>





TYPE A FLOOR PLANS

3BEDROOM

UNIT 502 / LEVEL 005

TOTAL AREA: 180 M2





#### 3BEDROOM

UNIT 503 / LEVEL 005

TOTAL AREA: 179 M<sup>2</sup>





TYPE A FLOOR PLANS

#### 3BEDROOM

UNIT 504 / LEVEL 005

TOTAL AREA: 180 M2







| Unit | Area |
|------|------|
| 601  | 181  |
| 602  | 179  |
| 603  | 179  |
| 604  | 179  |





#### 3BEDROOM

UNIT 601 / LEVEL 006

TOTAL AREA: 181 M<sup>2</sup>





TYPE A FLOOR PLANS

3BEDROOM

UNIT 602 / LEVEL 006

TOTAL AREA: 179 M<sup>2</sup>





#### 3BEDROOM

UNIT 603 / LEVEL 006

TOTAL AREA: 179 M<sup>2</sup>





TYPE A FLOOR PLANS

#### 3BEDROOM

UNIT 604 / LEVEL 006

TOTAL AREA: 179 M<sup>2</sup>







| Unit | Area |
|------|------|
| 701  | 229  |
| 702  | 227  |
| 703  | 179  |
| 704  | 221  |





TYPE A
FLOOR PLANS
Level 008

| Unit |        | Area |  |
|------|--------|------|--|
| 701  | INDOOR | 229  |  |
| 701  | GARDEN | 147  |  |
| 702  | INDOOR | 227  |  |
|      | GARDEN | 148  |  |
| 703  | INDOOR | 179  |  |
|      | INDOOR | 221  |  |
| 704  | GARDEN | 168  |  |





#### 3 B E D R O O M

UNIT 701 / LEVEL 007

TOTAL AREA: 229 M<sup>2</sup> Garden: 147 M<sup>2</sup>









#### 3BEDROOM

UNIT 702 / LEVEL 007

TOTAL AREA: 227 M<sup>2</sup> Garden: 148 M<sup>2</sup>









#### TYPE A FLOOR PLANS

#### 3