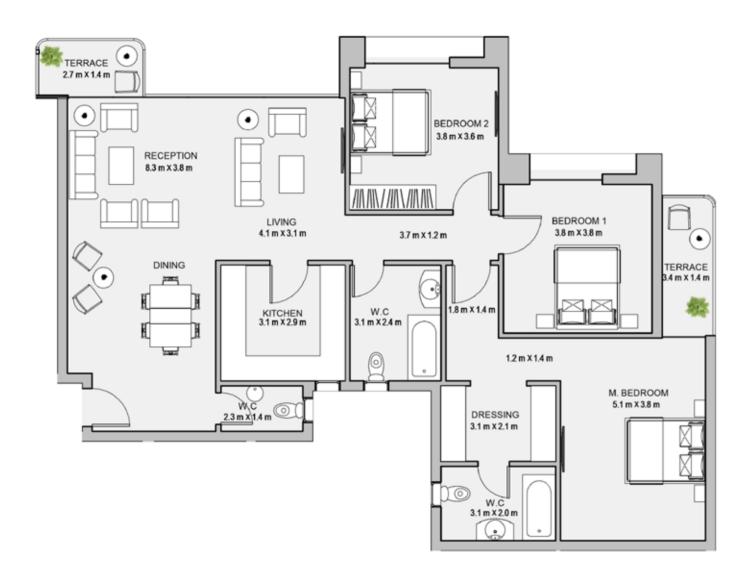

#### 3BEDROOM

UNIT 004 / LEVEL 000

TOTAL AREA: 181 M2

| Unit | Area |
|------|------|
| 101  | 179  |
| 102  | 177  |
| 103  | 177  |
| 104  | 177  |