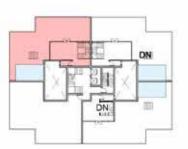

006

TOTAL AREA: 179 M<sup>2</sup>





#### 3BEDROOM

UNIT 603 / LEVEL 006

TOTAL AREA: 179 M<sup>2</sup>





TYPE A FLOOR PLANS

#### 3BEDROOM

UNIT 604 / LEVEL 006

TOTAL AREA: 179 M<sup>2</sup>







| Unit | Area |
|------|------|
| 701  | 229  |
| 702  | 227  |
| 703  | 179  |
| 704  | 221  |





TYPE A
FLOOR PLANS
Level 008

| Unit |        | Area |  |
|------|--------|------|--|
| 701  | INDOOR | 229  |  |
| 701  | GARDEN | 147  |  |
| 702  | INDOOR | 227  |  |
|      | GARDEN | 148  |  |
| 703  | INDOOR | 179  |  |
|      | INDOOR | 221  |  |
| 704  | GARDEN | 168  |  |





#### 3 B E D R O O M

UNIT 701 / LEVEL 007

TOTAL AREA: 229 M<sup>2</sup> Garden: 147 M<sup>2</sup>









#### 3BEDROOM

UNIT 702 / LEVEL 007

TOTAL AREA: 227 M<sup>2</sup> Garden: 148 M<sup>2</sup>









#### TYPE A FLOOR PLANS

#### 3BEDROOM

UNIT 703 / LEVEL 007

TOTAL AREA: 179 M<sup>2</sup>





#### 3BEDROOM

UNIT 704 / LEVEL 007

TOTAL AREA: 221 M<sup>2</sup> Garden: 168 M<sup>2</sup>









new Plan developments