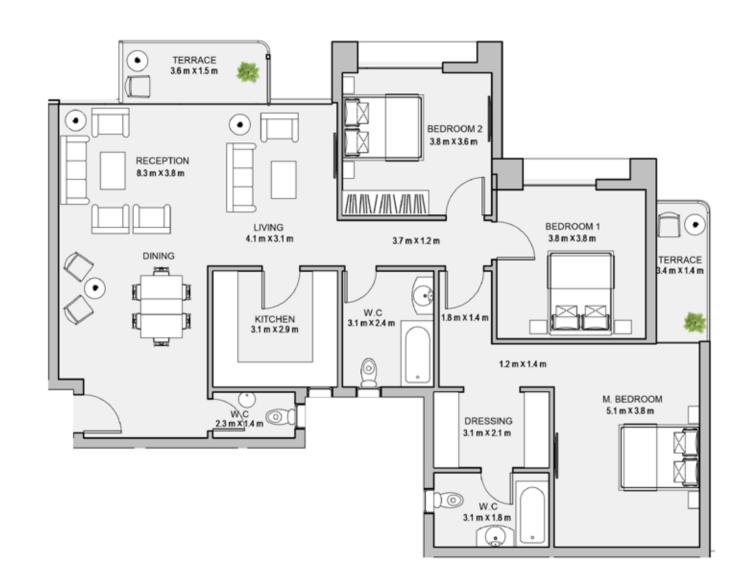

TOTAL AREA: 179 M2





#### 3BEDROOM

UNIT 303 / LEVEL 003

TOTAL AREA: 212 M2





TYPE A FLOOR PLANS

#### 3BEDROOM

UNIT 304 / LEVEL 003

TOTAL AREA: 179 M2







| Unit | Area |  |  |
|------|------|--|--|
| 401  | 215  |  |  |
| 402  | 212  |  |  |
| 403  | 213  |  |  |
| 404  | 211  |  |  |





#### 3BEDROOM

UNIT 401 / LEVEL 004

TOTAL AREA: 215 M<sup>2</sup>





TYPE A FLOOR PLANS

3BEDROOM

UNIT 402 / LEVEL 004

TOTAL AREA: 212 M<sup>2</sup>





#### 3BEDROOM

UNIT 403 / LEVEL 004

TOTAL AREA: 213 M<sup>2</sup>





TYPE A FLOOR PLANS

#### 3BEDROOM

UNIT 404 / LEVEL 004

TOTAL AREA: 211 M<sup>2</sup>







| Unit | Area |
|------|------|
| 501  | 181  |
| 502  | 180  |
| 503  | 179  |
| 504  | 180  |





#### 3BEDROOM

UNIT 501 / LEVEL 005 TOTAL AREA: 181 M<sup>2</sup>





TYPE A FLOOR PLANS

3BEDROOM

UNIT 502 / LEVEL 005

TOTAL AREA: 180 M2





#### 3BEDROOM

UNIT 503 / LEVEL 005

TOTAL AREA: 179 M<sup>2</sup>





TYPE A FLOOR PLANS

#### 3BEDROOM

UNIT 504 / LEVEL 005

TOTAL AREA: 180 M2







| Unit | Area |
|------|------|
| 601  | 181  |
| 602  | 179  |
| 603  | 179  |
| 604  | 179  |





#### 3BEDROOM

UNIT 601 / LEVEL 006

TOTAL AREA: 181 M<sup>2</sup>





TYPE A FLOOR PLANS

3BEDROOM

UNIT 602 / LEVEL 006

TOTAL AREA: 179 M<sup>2</sup>





#### 3BEDROOM

UNIT 603 / LEVEL 006

TOTAL AREA: 179 M<sup>2</sup>





TYPE A FLOOR PLANS

#### 3BEDROOM

UNIT 604 / LEVEL 006

TOTAL AREA: 179 M<sup>2</sup>







| Unit | Area |
|------|------|
| 701  | 229  |
| 702  | 227  |
| 703  | 179  |
| 704  | 221  |





TYPE A
FLOOR PLANS
Level 008

| Unit |