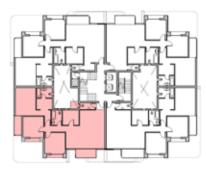

L AREA: 179 M2







| Unit | Area |  |  |
|------|------|--|--|
| 401  | 215  |  |  |
| 402  | 212  |  |  |
| 403  | 213  |  |  |
| 404  | 211  |  |  |





#### 3BEDROOM

UNIT 401 / LEVEL 004

TOTAL AREA: 215 M<sup>2</sup>





TYPE A FLOOR PLANS

3BEDROOM

UNIT 402 / LEVEL 004

TOTAL AREA: 212 M<sup>2</sup>





#### 3BEDROOM

UNIT 403 / LEVEL 004

TOTAL AREA: 213 M<sup>2</sup>





TYPE A FLOOR PLANS

#### 3BEDROOM

UNIT 404 / LEVEL 004

TOTAL AREA: 211 M<sup>2</sup>







| Unit | Area |
|------|------|
| 501  | 181  |
| 502  | 180  |
| 503  | 179  |
| 504  | 180  |





#### 3BEDROOM

UNIT 501 / LEVEL 005 TOTAL AREA: 181 M<sup>2</sup>





TYPE A FLOOR PLANS

3BEDROOM

UNIT 502 / LEVEL 005

TOTAL AREA: 180 M2





#### 3BEDROOM

UNIT 503 / LEVEL 005

TOTAL AREA: 179 M<sup>2</sup>





TYPE A FLOOR PLANS

#### 3BEDROOM

UNIT 504 / LEVEL 005

TOTAL AREA: 180 M2







| Unit | Area |
|------|------|
| 601  | 181  |
| 602  | 179  |
| 603  | 179  |
| 604  | 179  |





#### 3BEDROOM

UNIT 601 / LEVEL 006

TOTAL AREA: 181 M<sup>2</sup>





TYPE A FLOOR PLANS

3BEDROOM

UNIT 602 / LEVEL 006

TOTAL AREA: 179 M<sup>2</sup>





#### 3BEDROOM

UNIT 603 / LEVEL 006

TOTAL AREA: 179 M<sup>2</sup>





TYPE A FLOOR PLANS

#### 3BEDROOM

UNIT 604 / LEVEL 006

TOTAL AREA: 179 M<sup>2</sup>







| Unit | Area |
|------|------|
| 701  | 229  |
| 702  | 227  |
| 703  | 179  |
| 704  | 221  |





TYPE A
FLOOR PLANS
Level 008

| Unit |        | Area |  |
|------|--------|------|--|
| 701  | INDOOR | 229  |  |
| 701  | GARDEN | 147  |  |
| 702  | INDOOR | 227  |  |
|      | GARDEN