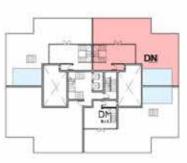

#### 3BEDROOM

UNIT 201 / LEVEL 002
TOTAL AREA: 213 M<sup>2</sup>

#### TYPE A FLOOR PLANS

#### 3 B E D R O O M

UNIT 202 / LEVEL 002

TOTAL AREA: 178 M<sup>2</sup>