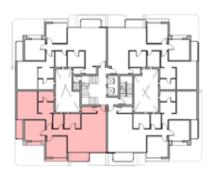

3BEDROOM

UNIT 404 / LEVEL 004

TOTAL AREA: 211 M<sup>2</sup>







| Unit | Area |
|------|------|
| 501  | 181  |
| 502  | 180  |
| 503  | 179  |
| 504  | 180  |





#### 3BEDROOM

UNIT 501 / LEVEL 005 TOTAL AREA: 181 M<sup>2</sup>





TYPE A FLOOR PLANS

3BEDROOM

UNIT 502 / LEVEL 005

TOTAL AREA: 180 M2





#### 3BEDROOM

UNIT 503 / LEVEL 005

TOTAL AREA: 179 M<sup>2</sup>





TYPE A FLOOR PLANS

#### 3BEDROOM

UNIT 504 / LEVEL 005

TOTAL AREA: 180 M2







| Unit | Area |
|------|------|
| 601  | 181  |
| 602  | 179  |
| 603  | 179  |
| 604  | 179  |





#### 3BEDROOM

UNIT 601 / LEVEL 006

TOTAL AREA: 181 M<sup>2</sup>





TYPE A FLOOR PLANS

3BEDROOM

UNIT 602 / LEVEL 006

TOTAL AREA: 179 M<sup>2</sup>





#### 3BEDROOM

UNIT 603 / LEVEL 006

TOTAL AREA: 179 M<sup>2</sup>





TYPE A FLOOR PLANS

#### 3BEDROOM

UNIT 604 / LEVEL 006

TOTAL AREA: 179 M<sup>2</sup>







| Unit | Area |
|------|------|
| 701  | 229  |
| 702  | 227  |
| 703  | 179  |
| 704  | 221  |





TYPE A
FLOOR PLANS
Level 008

| Unit |        | Area |  |
|------|--------|------|--|
| 701  | INDOOR | 229  |  |
| 701  | GARDEN | 147  |  |
| 702  | INDOOR | 227  |  |
|      | GARDEN | 148  |  |
| 703  | INDOOR | 179  |  |
|      | INDOOR | 221  |  |
| 704  | GARDEN | 168  |  |





#### 3 B E D R O O M

UNIT 701 / LEVEL 007

TOTAL AREA: 229 M<sup>2</sup> Garden: 147 M<sup>2</sup>









#### 3BEDROOM

UNIT 702 / LEVEL 007

TOTAL AREA: 227 M<sup>2</sup> Garden: 148 M<sup>2</sup>









#### TYPE A FLOOR PLANS

#### 3BEDROOM

UNIT 703 / LEVEL 007

TOTAL AREA: 179 M<sup>2</sup>





#### 3