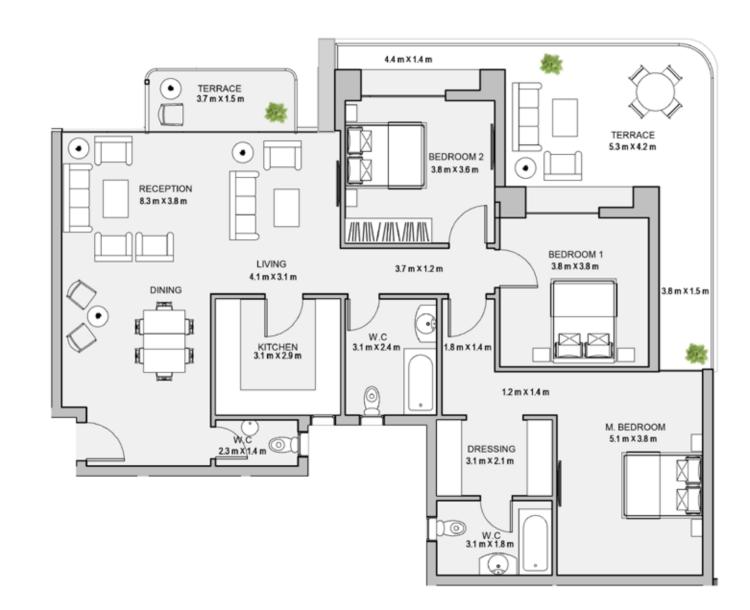

#### 3BEDROOM

UNIT 203 / LEVEL 002

TOTAL AREA: 211 M<sup>2</sup>





## TYPE A

FLOOR PLANS

#### 3BEDROOM

UNIT 204 / LEVEL 002

TOTAL AREA: 178M2







| Unit | Area |  |  |
|------|------|--|--|
| 301  | 215  |  |  |
| 302  | 179  |  |  |
| 303  | 212  |  |  |
| 304  | 179  |  |  |





#### 3BEDROOM

UNIT 301 / LEVEL 003

TOTAL AREA: 215 M<sup>2</sup>





TYPE A FLOOR PLANS

3BEDROOM

UNIT 302 / LEVEL 003

TOTAL AREA: 179 M2





#### 3BEDROOM

UNIT 303 / LEVEL 003

TOTAL AREA: 212 M2





TYPE A FLOOR PLANS

#### 3BEDROOM

UNIT 304 / LEVEL 003

TOTAL AREA: 179 M2







| Unit | Area |  |  |
|------|------|--|--|
| 401  | 215  |  |  |
| 402  | 212  |  |  |
| 403  | 213  |  |  |
| 404  | 211  |  |  |





#### 3BEDROOM

UNIT 401 / LEVEL 004

TOTAL AREA: 215 M<sup>2</sup>





TYPE A FLOOR PLANS

3BEDROOM

UNIT 402 / LEVEL 004

TOTAL AREA: 212 M<sup>2</sup>





#### 3BEDROOM

UNIT 403 / LEVEL 004

TOTAL AREA: 213 M<sup>2</sup>





TYPE A FLOOR PLANS

#### 3BEDROOM

UNIT 404 / LEVEL 004

TOTAL AREA: 211 M<sup>2</sup>







| Unit | Area |
|------|------|
| 501  | 181  |
| 502  | 180  |
| 503  | 179  |
| 504  | 180  |





#### 3BEDROOM

UNIT 501 / LEVEL 005 TOTAL AREA: 181 M<sup>2</sup>





TYPE A FLOOR PLANS

3BEDROOM

UNIT 502 / LEVEL 005

TOTAL AREA: 180 M2





#### 3BEDROOM

UNIT 503 / LEVEL 005

TOTAL AREA: 179 M<sup>2</sup>





TYPE A FLOOR PLANS

#### 3BEDROOM

UNIT 504 / LEVEL 005

TOTAL AREA: 180 M2







| Unit | Area |
|------|------|
| 601  | 181  |
| 602  | 179  |
| 603  | 179  |
| 604  | 179  |





#### 3BEDROOM

UNIT 601 / LEVEL 006

TOTA