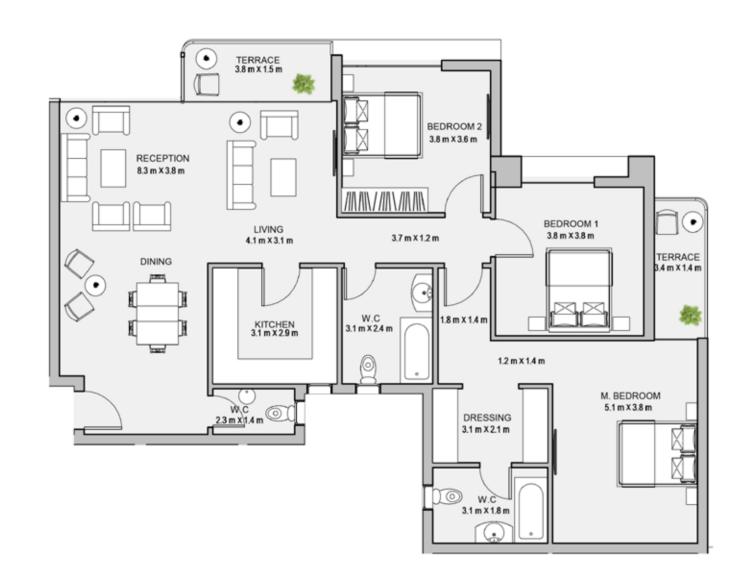

#### 3BEDROOM

UNIT 601 / LEVEL 006

TOTAL AREA: 181 M<sup>2</sup>

TYPE A FLOOR PLANS

3BEDROOM

UNIT 602 / LEVEL 006

TOTAL AREA: 179 M<sup>2</sup>