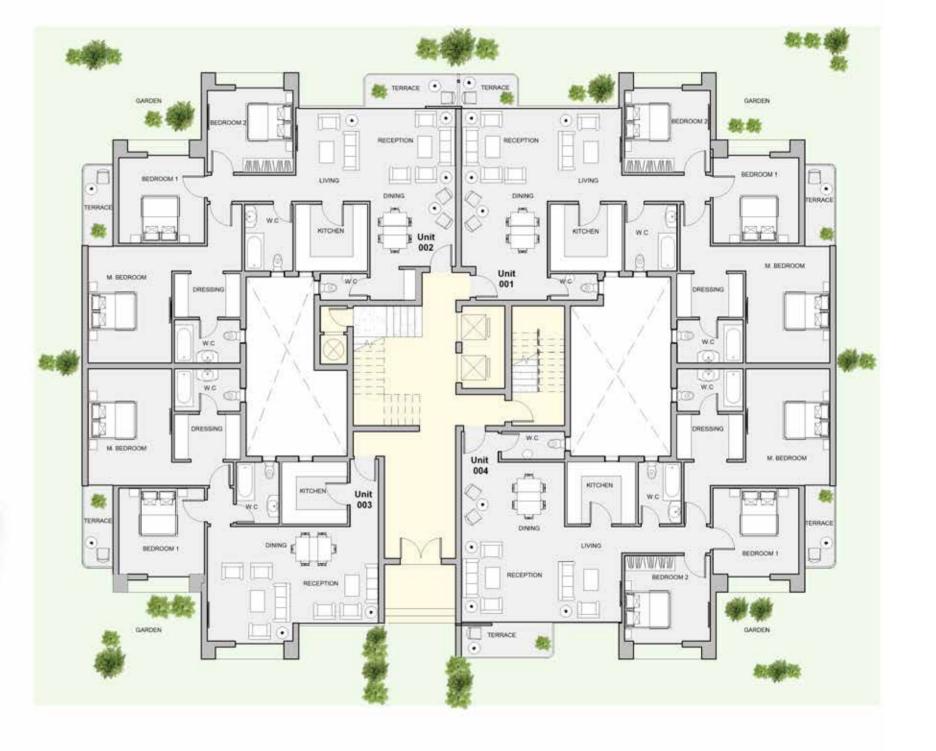

# GROUND FLOOR

#### TYPE A FLOOR PLANS

| Unit | Area |
|------|------|
| 001  | 179  |
| 002  | 180  |
| 003  | 138  |
| 004  | 181  |

#### 3BEDROOM

UNIT 001 / LEVEL 000
TOTAL AREA: 179 M<sup>2</sup>

TYPE A FLOOR PLANS

#### 3BEDROOM

UNIT 002 / LEVEL 000

TOTAL AREA: 180 M2

#### 2BEDROOM

UNIT 003 / LEVEL 000

TOTAL AREA: 138 M<sup>2</sup>

#### TYPE A FLOOR PLANS

#### 3BEDROOM

UNIT 004 / LEVEL 000

TOTAL AREA: 181 M2

| Unit | Area |
|------|------|
| 101  | 179  |
| 102  | 177  |
| 103  | 177  |
| 104  | 177  |