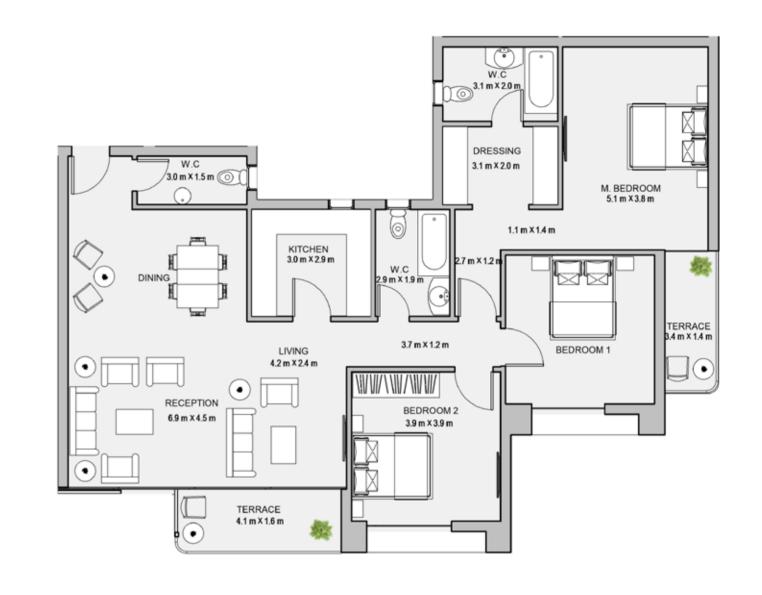

#### 3BEDROOM

UNIT 601 / LEVEL 006

TOTAL AREA: 181 M<sup>2</sup>

TYPE A FLOOR PLANS

3BEDROOM

UNIT 602 / LEVEL 006

TOTAL AREA: 179 M<sup>2</sup>