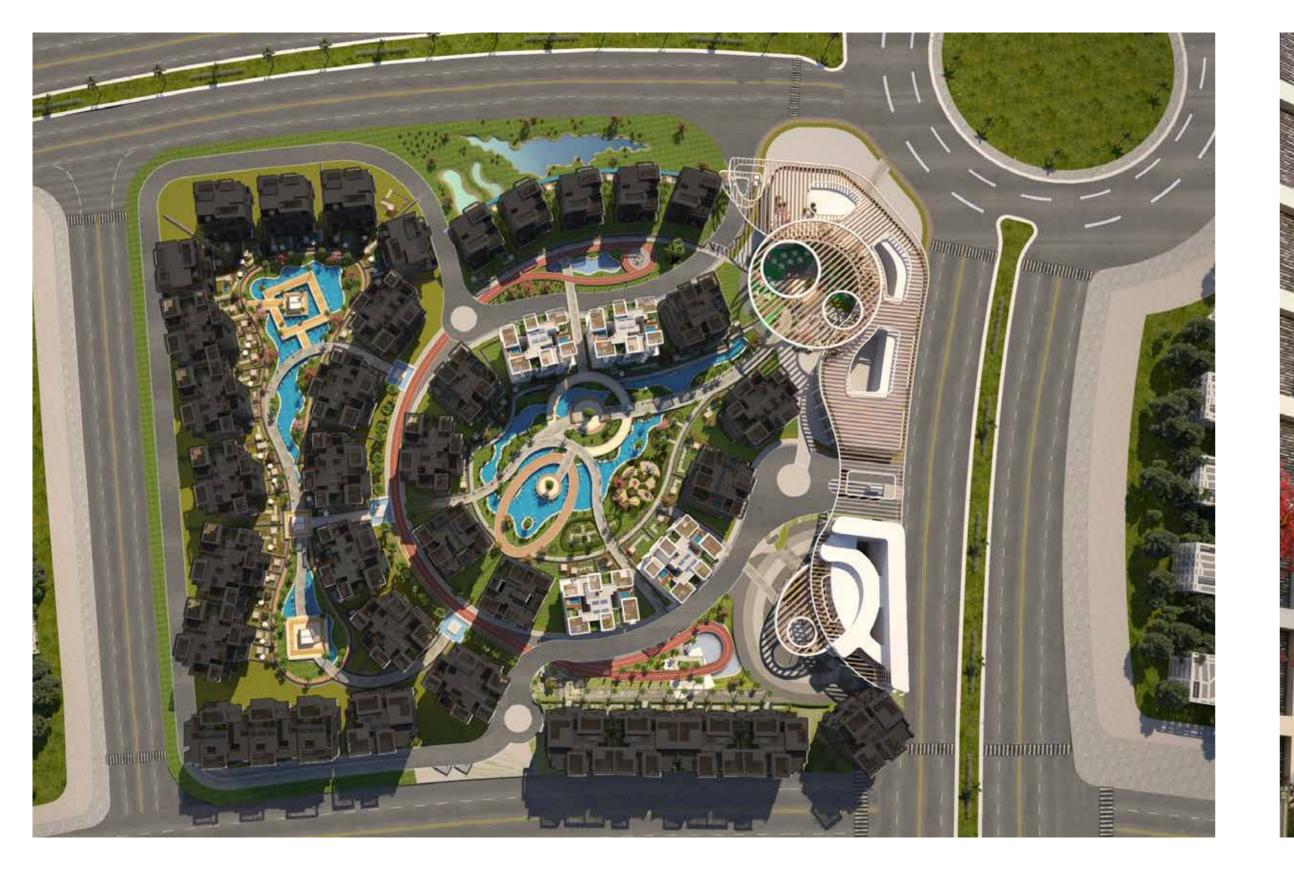

# GROUND FLOOR

#### TYPE A FLOOR PLANS

| Unit | Area |
|------|------|
| 001  | 179  |
| 002  | 180  |
| 003  | 138  |
| 004  | 181  |





#### 3BEDROOM

UNIT 001 / LEVEL 000
TOTAL AREA: 179 M<sup>2</sup>





TYPE A FLOOR PLANS

#### 3BEDROOM

UNIT 002 / LEVEL 000

TOTAL AREA: 180 M2





#### 2BEDROOM

UNIT 003 / LEVEL 000

TOTAL AREA: 138 M<sup>2</sup>





#### TYPE A FLOOR PLANS

#### 3BEDROOM

UNIT 004 / LEVEL 000

TOTAL AREA: 181 M2







| Unit | Area |
|------|------|
| 101  | 179  |
| 102  | 177  |
| 103  | 177  |
| 104  | 177  |





#### 3BEDROOM

UNIT 101 / LEVEL 001

TOTAL AREA: 179 M<sup>2</sup>





#### TYPE A FLOOR PLANS

3BEDROOM

UNIT 102 / LEVEL 001

TOTAL AREA: 177 M2





#### 3BEDROOM

UNIT 103 / LEVEL 001

TOTAL AREA: 177 M2





TYPE A FLOOR PLANS

#### 3B