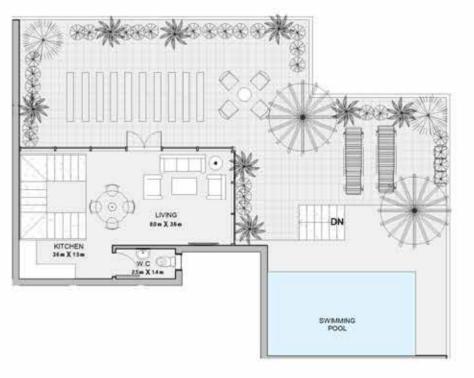

#### 3 B E D R O O M

UNIT 701 / LEVEL 007

TOTAL AREA: 229 M<sup>2</sup> Garden: 147 M<sup>2</sup>