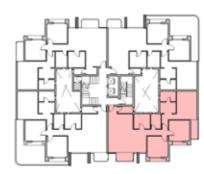

#### 3BEDROOM

UNIT 301 / LEVEL 003

TOTAL AREA: 215 M<sup>2</sup>

TYPE A FLOOR PLANS

3BEDROOM

UNIT 302 / LEVEL 003

TOTAL AREA: 179 M2

#### 3BEDROOM

UNIT 303 / LEVEL 003

TOTAL AREA: 212 M2

TYPE A FLOOR PLANS

#### 3BEDROOM

UNIT 304 / LEVEL 003

TOTAL AREA: 179 M2

| Unit | Area |  |  |
|------|------|--|--|
| 401  | 215  |  |  |
| 402  | 212  |  |  |
| 403  | 213  |  |  |
| 404  | 211  |  |  |