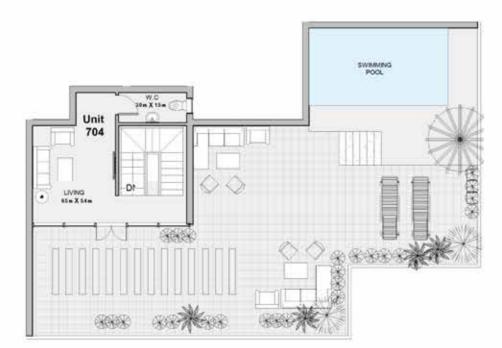

#### 3BEDROOM

UNIT 604 / LEVEL 006

TOTAL AREA: 179 M<sup>2</sup>

| Unit | Area |
|------|------|
| 701  | 229  |
| 702  | 227  |
| 703  | 179  |
| 704  | 221  |

TYPE A
FLOOR PLANS
Level 008

| Unit |        | Area |  |
|------|--------|------|--|
| 701  | INDOOR | 229  |  |
| 701  | GARDEN | 147  |  |
| 702  | INDOOR | 227  |  |
|      | GARDEN | 148  |  |
| 703  | INDOOR | 179  |  |
|      | INDOOR | 221  |  |
| 704  | GARDEN | 168  |  |

#### 3BEDROOM

UNIT 704 / LEVEL 007

TOTAL AREA: 221 M<sup>2</sup> Garden: 168 M<sup>2</sup>

new Plan developments