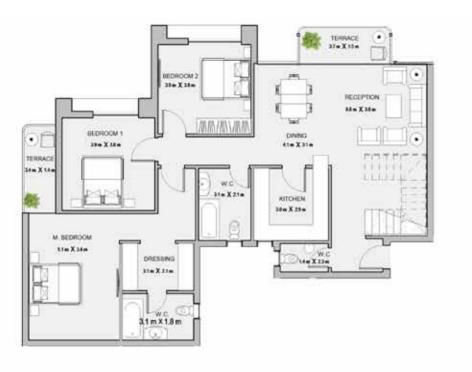

#### 3BEDROOM

UNIT 001 / LEVEL 000
TOTAL AREA: 179 M<sup>2</sup>

TYPE A FLOOR PLANS

#### 3BEDROOM

UNIT 002 / LEVEL 000

TOTAL AREA: 180 M2

#### 3BEDROOM

UNIT 004 / LEVEL 000

TOTAL AREA: 181 M2

| Unit | Area |
|------|------|
| 101  | 179  |
| 102  | 177  |
| 103  | 177  |
| 104  | 177  |

#### 3BEDROOM

UNIT 101 / LEVEL 001

TOTAL AREA: 179 M<sup>2</sup>