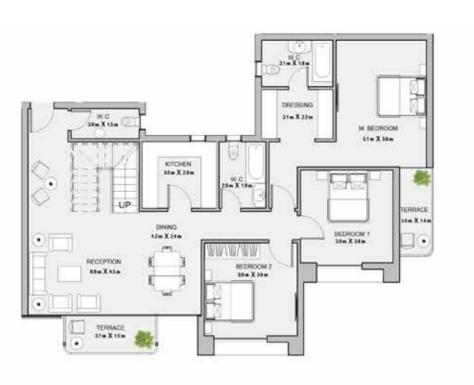

#### 3BEDROOM

UNIT 001 / LEVEL 000
TOTAL AREA: 179 M<sup>2</sup>

TYPE A FLOOR PLANS