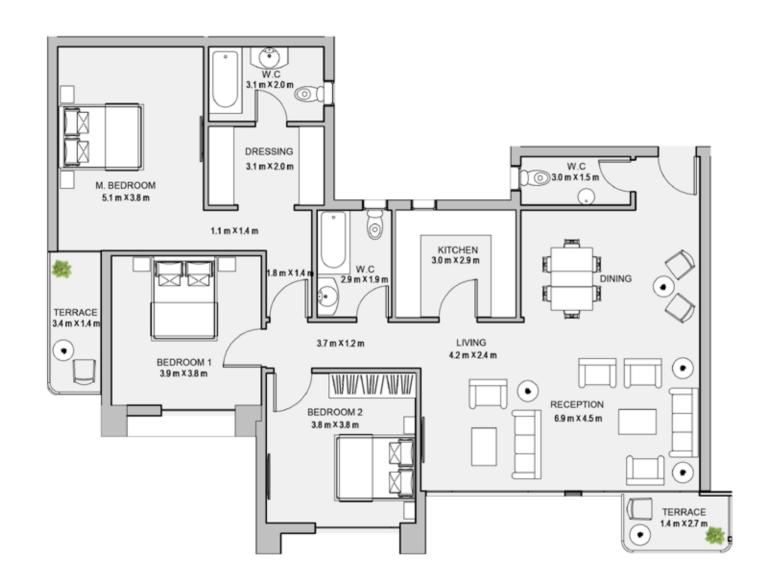

#### 3BEDROOM

UNIT 004 / LEVEL 000

TOTAL AREA: 181 M2

| Unit | Area |
|------|------|
| 101  | 179  |
| 102  | 177  |
| 103  | 177  |
| 104  | 177  |