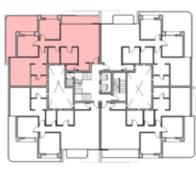

A

FLOOR PLANS

#### 3BEDROOM

UNIT 204 / LEVEL 002

TOTAL AREA: 178M2







| Unit | Area |  |  |
|------|------|--|--|
| 301  | 215  |  |  |
| 302  | 179  |  |  |
| 303  | 212  |  |  |
| 304  | 179  |  |  |





#### 3BEDROOM

UNIT 301 / LEVEL 003

TOTAL AREA: 215 M<sup>2</sup>





TYPE A FLOOR PLANS

3BEDROOM

UNIT 302 / LEVEL 003

TOTAL AREA: 179 M2





#### 3BEDROOM

UNIT 303 / LEVEL 003

TOTAL AREA: 212 M2





TYPE A FLOOR PLANS

#### 3BEDROOM

UNIT 304 / LEVEL 003

TOTAL AREA: 179 M2







| Unit | Area |  |  |
|------|------|--|--|
| 401  | 215  |  |  |
| 402  | 212  |  |  |
| 403  | 213  |  |  |
| 404  | 211  |  |  |





#### 3BEDROOM

UNIT 401 / LEVEL 004

TOTAL AREA: 215 M<sup>2</sup>





TYPE A FLOOR PLANS

3BEDROOM

UNIT 402 / LEVEL 004

TOTAL AREA: 212 M<sup>2</sup>





#### 3BEDROOM

UNIT 403 / LEVEL 004

TOTAL AREA: 213 M<sup>2</sup>





TYPE A FLOOR PLANS

#### 3BEDROOM

UNIT 404 / LEVEL 004

TOTAL AREA: 211 M<sup>2</sup>







| Unit | Area |
|------|------|
| 501  | 181  |
| 502  | 180  |
| 503  | 179  |
| 504  | 180  |





#### 3BEDROOM

UNIT 501 / LEVEL 005 TOTAL AREA: 181 M<sup>2</sup>





TYPE A FLOOR PLANS

3BEDROOM

UNIT 502 / LEVEL 005

TOTAL AREA: 180 M2





#### 3BEDROOM

UNIT 503 / LEVEL 005

TOTAL AREA: 179 M<sup>2</sup>





TYPE A FLOOR PLANS

#### 3BEDROOM

UNIT 504 / LEVEL 005

TOTAL AREA: 180 M2







| Unit | Area |
|------|------|
| 601  | 181  |
| 602  | 179  |
| 603  | 179  |
| 604  | 179  |





#### 3BEDROOM

UNIT 601 / LEVEL 006

TOTAL AREA: 181 M<sup>2</sup>





TYPE A FLOOR PLANS

3BEDROOM

UNIT 602 / LEVEL 006

TO