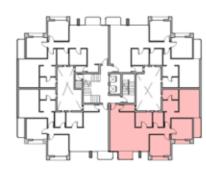

t | Area |
|------|------|
| 001  | 179  |
| 002  | 180  |
| 003  | 138  |
| 004  | 181  |





#### 3BEDROOM

UNIT 001 / LEVEL 000
TOTAL AREA: 179 M<sup>2</sup>





TYPE A FLOOR PLANS

#### 3BEDROOM

UNIT 002 / LEVEL 000

TOTAL AREA: 180 M2





#### 2BEDROOM

UNIT 003 / LEVEL 000

TOTAL AREA: 138 M<sup>2</sup>





#### TYPE A FLOOR PLANS

#### 3BEDROOM

UNIT 004 / LEVEL 000

TOTAL AREA: 181 M2







| Unit | Area |
|------|------|
| 101  | 179  |
| 102  | 177  |
| 103  | 177  |
| 104  | 177  |





#### 3BEDROOM

UNIT 101 / LEVEL 001

TOTAL AREA: 179 M<sup>2</sup>





#### TYPE A FLOOR PLANS

3BEDROOM

UNIT 102 / LEVEL 001

TOTAL AREA: 177 M2





#### 3BEDROOM

UNIT 103 / LEVEL 001

TOTAL AREA: 177 M2





TYPE A FLOOR PLANS

#### 3BEDROOM

UNIT 104 / LEVEL 001

TOTAL AREA: 177 M2







| Unit | Area |
|------|------|
| 201  | 213  |
| 202  | 178  |
| 203  | 211  |
| 204  | 178  |





#### 3BEDROOM

UNIT 201 / LEVEL 002
TOTAL AREA: 213 M<sup>2</sup>





#### TYPE A FLOOR PLANS

#### 3 B E D R O O M

UNIT 202 / LEVEL 002

TOTAL AREA: 178 M<sup>2</sup>





#### 3BEDROOM

UNIT 203 / LEVEL 002

TOTAL AREA: 211 M<sup>2</sup>





## TYPE A

FLOOR PLANS

#### 3BEDROOM

UNIT 204 / LEVEL 002

TOTAL AREA: 178M2







| Unit | Area |  |  |
|------|------|--|--|
| 301  | 215  |  |  |
| 302  | 179  |  |  |
| 303  | 212  |  |  |
| 304  | 179  |  |  |





#### 3BEDROOM

UNIT 301 / LEVEL 003

TOTAL AREA: 215 M<sup>2</sup>





TYPE A FLOOR PLANS

3BEDROOM

UNIT 302 / LEVEL 003

TOTAL AREA: 179 M2





#### 3BEDROOM

UNIT 303 / LEVEL 003

TOTAL AREA: 212 M2





TYPE A FLOOR P