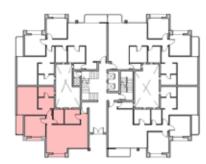

# GROUND FLOOR

#### TYPE A FLOOR PLANS

| Unit | Area |
|------|------|
| 001  | 179  |
| 002  | 180  |
| 003  | 138  |
| 004  | 181  |





#### 3BEDROOM

UNIT 001 / LEVEL 000
TOTAL AREA: 179 M<sup>2</sup>





TYPE A FLOOR PLANS

#### 3BEDROOM

UNIT 002 / LEVEL 000

TOTAL AREA: 180 M2





#### 2BEDROOM

UNIT 003 / LEVEL 000

TOTAL AREA: 138 M<sup>2</sup>





#### TYPE A FLOOR PLANS

#### 3BEDROOM

UNIT 004 / LEVEL 000

TOTAL AREA: 181 M2







| Unit | Area |
|------|------|
| 101  | 179  |
| 102  | 177  |
| 103  | 177  |
| 104  | 177  |





#### 3BEDROOM

UNIT 101 / LEVEL 001

TOTAL AREA: 179 M<sup>2</sup>





#### TYPE A FLOOR PLANS

3BEDROOM

UNIT 102 / LEVEL 001

TOTAL AREA: 177 M2





#### 3BEDROOM

UNIT 103 / LEVEL 001

TOTAL AREA: 177 M2





TYPE A FLOOR PLANS

#### 3BEDROOM

UNIT 104 / LEVEL 001

TOTAL AREA: 177 M2







| Unit | Area |
|------|------|
| 201  | 213  |
| 202  | 178  |
| 203  | 211  |
| 204  | 178  |





#### 3BEDROOM

UNIT 201 / LEVEL 002
TOTAL AREA: 213 M<sup>2</sup>





#### TYPE A FLOOR PLANS

#### 3 B E D R O O M

UNIT 202 / LEVEL 002

TOTAL AREA: 178 M<sup>2</sup>





#### 3BEDROOM

UNIT 203 / LEVEL 00