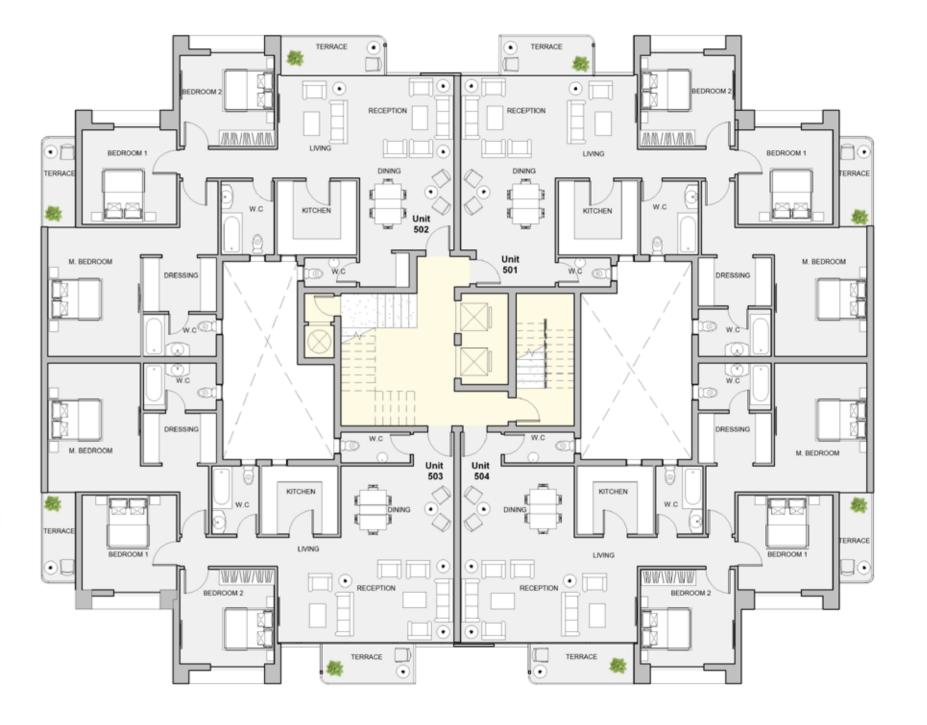

#### 3BEDROOM

UNIT 404 / LEVEL 004

TOTAL AREA: 211 M<sup>2</sup>

| Unit | Area |
|------|------|
| 501  | 181  |
| 502  | 180  |
| 503  | 179  |
| 504  | 180  |

#### 3BEDROOM

UNIT 501 / LEVEL 005 TOTAL AREA: 181 M<sup>2</sup>

TYPE A FLOOR PLANS

3BEDROOM

UNIT 502 / LEVEL 005

TOTAL AREA: 180 M2

#### 3BEDROOM

UNIT 503 / LEVEL 005

TOTAL AREA: 179 M<sup>2</sup>

TYPE A FLOOR PLANS

#### 3BEDROOM

UNIT 504 / LEVEL 005

TOTAL AREA: 180 M2

| Unit | Area |
|------|------|
| 601  | 181  |
| 602  | 179  |
| 603  | 179  |
| 604  | 179  |