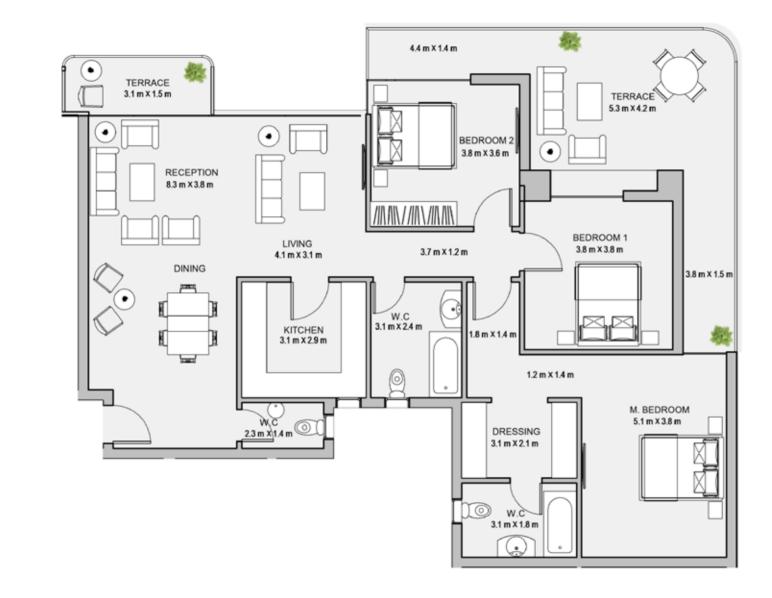

#### 3BEDROOM

UNIT 301 / LEVEL 003

TOTAL AREA: 215 M<sup>2</sup>

TYPE A FLOOR PLANS

3BEDROOM

UNIT 302 / LEVEL 003

TOTAL AREA: 179 M2