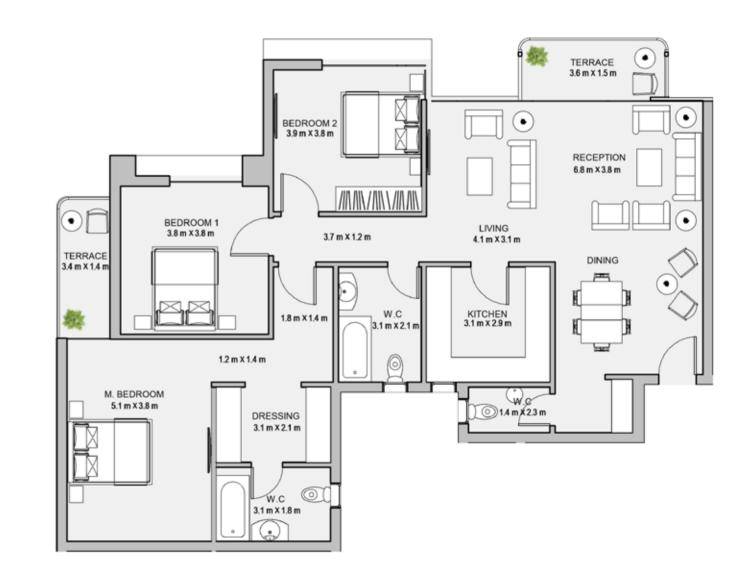

EVEL 004

TOTAL AREA: 213 M<sup>2</sup>





TYPE A FLOOR PLANS

#### 3BEDROOM

UNIT 404 / LEVEL 004

TOTAL AREA: 211 M<sup>2</sup>







| Unit | Area |
|------|------|
| 501  | 181  |
| 502  | 180  |
| 503  | 179  |
| 504  | 180  |





#### 3BEDROOM

UNIT 501 / LEVEL 005 TOTAL AREA: 181 M<sup>2</sup>





TYPE A FLOOR PLANS

3BEDROOM

UNIT 502 / LEVEL 005

TOTAL AREA: 180 M2





#### 3BEDROOM

UNIT 503 / LEVEL 005

TOTAL AREA: 179 M<sup>2</sup>





TYPE A FLOOR PLANS

#### 3BEDROOM

UNIT 504 / LEVEL 005

TOTAL AREA: 180 M2







| Unit | Area |
|------|------|
| 601  | 181  |
| 602  | 179  |
| 603  | 179  |
| 604  | 179  |





#### 3BEDROOM

UNIT 601 / LEVEL 006

TOTAL AREA: 181 M<sup>2</sup>





TYPE A FLOOR PLANS

3BEDROOM

UNIT 602 / LEVEL 006

TOTAL AREA: 179 M<sup>2</sup>





#### 3BEDROOM

UNIT 603 / LEVEL 006

TOTAL AREA: 179 M<sup>2</sup>





TYPE A FLOOR PLANS

#### 3BEDROOM

UNIT 604 / LEVEL 006

TOTAL AREA: 179 M<sup>2</sup>







| Unit | Area |
|------|------|
| 701  | 229  |
| 702  | 227  |
| 703  | 179  |
| 704  | 221  |





TYPE A
FLOOR PLANS
Level 008

| Unit |        | Area |  |
|------|--------|------|--|
| 701  | INDOOR | 229  |  |
| 701  | GARDEN | 147  |  |
| 702  | INDOOR | 227  |  |
|      | GARDEN | 148  |  |
| 703  | INDOOR | 179  |  |
|      | INDOOR | 221  |  |
| 704  | GARDEN | 168  |  |





#### 3 B E D R O O M

UNIT 701 / LEVEL 007

TOTAL AREA: 229 M<sup>2</sup> Garden: 147 M<sup>2</sup>









#### 3BEDROOM

UNIT 702 / LEVEL 007

TOTAL AREA: 227 M<sup>2</sup> Garden: 148 M<sup>2</sup>









#### TYPE A FLOOR PLANS

#### 3BE