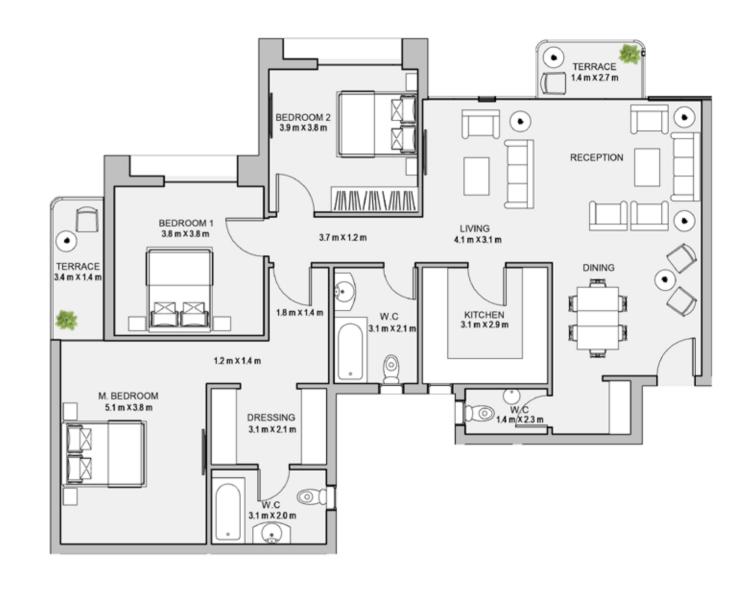

# GROUND FLOOR

#### TYPE A FLOOR PLANS

| Unit | Area |
|------|------|
| 001  | 179  |
| 002  | 180  |
| 003  | 138  |
| 004  | 181  |





#### 3BEDROOM

UNIT 001 / LEVEL 000
TOTAL AREA: 179 M<sup>2</sup>





TYPE A FLOOR PLANS

#### 3BEDROOM

UNIT 002 / LEVEL 000

TOTAL AREA: 180 M2





#### 2BEDROOM

UNIT 003 / LEVEL 000

TOTAL AREA: 138 M<sup>2</sup>





#### TYPE A FLOOR PLANS

#### 3BEDROOM

UNIT 004 / LEVEL 000

TOTAL AREA: 181 M2







| Unit | Area |
|------|------|
| 101  | 179  |
| 102  | 177  |
| 103  | 177  |
| 104  | 177  |





#### 3BEDROOM

UNIT 101 / LEVEL 001

TOTAL AREA: 179 M<sup>2</sup>





#### TYPE A FLOOR PLANS

3BEDROOM

UNIT 102 / LEVEL 001

TOTAL AREA: 177 M2





#### 3BEDROOM

UNIT 103 / LEVEL 001

TOTAL AREA: 177 M2





TYPE A FLOOR PLANS

#### 3BEDROOM

UNIT 104 / LEVEL 001

TOTAL AREA: 177 M2







| Unit | Area |
|------|------|
| 201  | 213  |
| 202  | 178  |
| 203  | 211  |
| 204  | 178  |





#### 3BEDROOM

UNIT 201 / LEVEL 002
TOTAL AREA: 213 M<sup>2</sup>





#### TYPE A FLOOR PLANS

#### 3 B E D R O O M

UNIT 202 / LEVEL 002

TOTAL AREA: 178 M<sup>2</sup>





#### 3BEDROOM

UNIT 203 / LEVEL 002

TOTAL AREA: 211 M<sup>2</sup>





## TYPE A

FLOOR PLANS

#### 3BEDROOM

UNIT 204 / LEVEL 002

TOTAL AREA: 178M2







| Unit | Area |  |  |
|------|------|--|--|
| 301  | 215  |  |  |
| 302  | 179  |  |  |
| 303  | 212  |  |  |
| 304  | 179  |  |  |





#### 3BEDROOM

UNIT 301 / LEVEL 003

TOTAL AREA: 215 M<sup>2</sup>





TYPE A FLOO