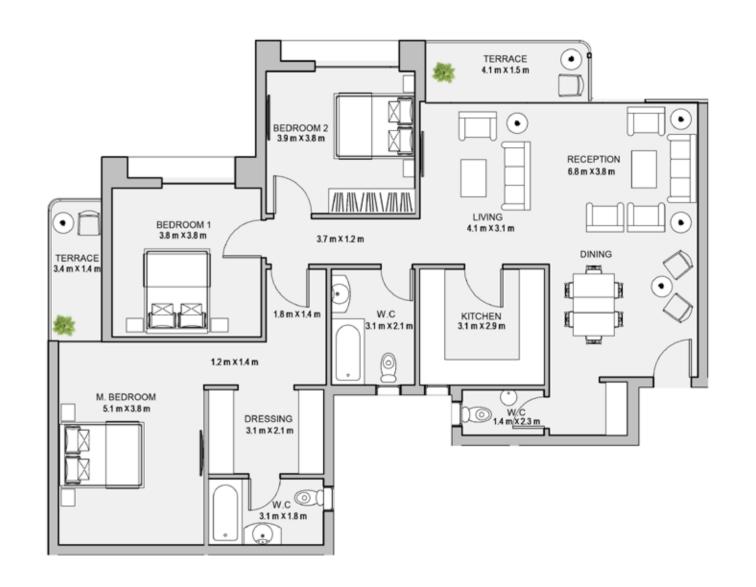

M2





TYPE A FLOOR PLANS

#### 3BEDROOM

UNIT 304 / LEVEL 003

TOTAL AREA: 179 M2







| Unit | Area |  |  |
|------|------|--|--|
| 401  | 215  |  |  |
| 402  | 212  |  |  |
| 403  | 213  |  |  |
| 404  | 211  |  |  |





#### 3BEDROOM

UNIT 401 / LEVEL 004

TOTAL AREA: 215 M<sup>2</sup>





TYPE A FLOOR PLANS

3BEDROOM

UNIT 402 / LEVEL 004

TOTAL AREA: 212 M<sup>2</sup>





#### 3BEDROOM

UNIT 403 / LEVEL 004

TOTAL AREA: 213 M<sup>2</sup>





TYPE A FLOOR PLANS

#### 3BEDROOM

UNIT 404 / LEVEL 004

TOTAL AREA: 211 M<sup>2</sup>







| Unit | Area |
|------|------|
| 501  | 181  |
| 502  | 180  |
| 503  | 179  |
| 504  | 180  |





#### 3BEDROOM

UNIT 501 / LEVEL 005 TOTAL AREA: 181 M<sup>2</sup>





TYPE A FLOOR PLANS

3BEDROOM

UNIT 502 / LEVEL 005

TOTAL AREA: 180 M2





#### 3BEDROOM

UNIT 503 / LEVEL 005

TOTAL AREA: 179 M<sup>2</sup>





TYPE A FLOOR PLANS

#### 3BEDROOM

UNIT 504 / LEVEL 005

TOTAL AREA: 180 M2







| Unit | Area |
|------|------|
| 601  | 181  |
| 602  | 179  |
| 603  | 179  |
| 604  | 179  |





#### 3BEDROOM

UNIT 601 / LEVEL 006

TOTAL AREA: 181 M<sup>2</sup>





TYPE A FLOOR PLANS

3BEDROOM

UNIT 602 / LEVEL 006

TOTAL AREA: 179 M<sup>2</sup>





#### 3BEDROOM

UNIT 603 / LEVEL 006

TOTAL AREA: 179 M<sup>2</sup>





TYPE A FLOOR PLANS

#### 3BEDROOM

UNIT 604 / LEVEL 006

TOTAL AREA: 179 M<sup>2</sup>







| Unit | Area |
|------|------|
| 701  | 229  |
| 702  | 227  |
| 703  | 179  |
| 704  | 221  |





TYPE A
FLOOR PLANS
Level 008

| Unit |        | Area |  |
|------|--------|------|--|
| 701  | INDOOR | 229  |  |
|