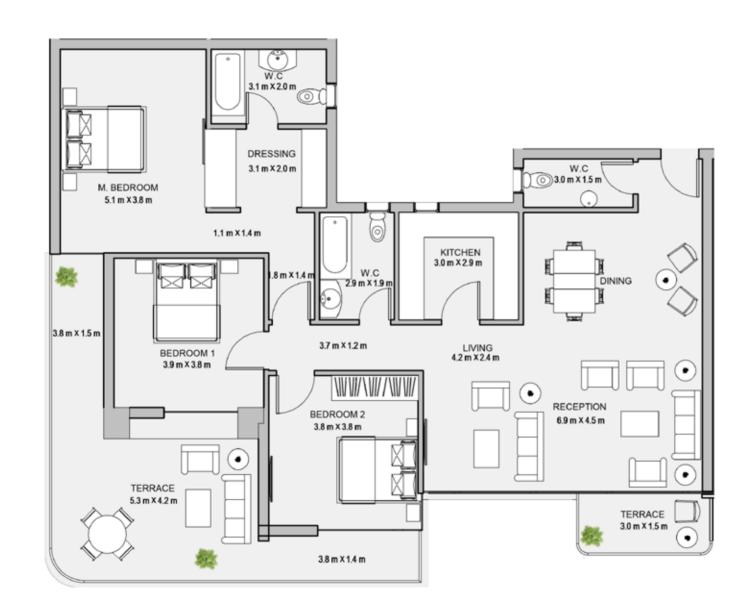

#### 3BEDROOM

UNIT 001 / LEVEL 000
TOTAL AREA: 179 M<sup>2</sup>

TYPE A FLOOR PLANS