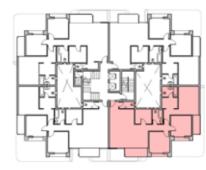

#### 3BEDROOM

UNIT 601 / LEVEL 006

TOTAL AREA: 181 M<sup>2</sup>

TYPE A FLOOR PLANS

3BEDROOM

UNIT 602 / LEVEL 006

TOTAL AREA: 179 M<sup>2</sup>