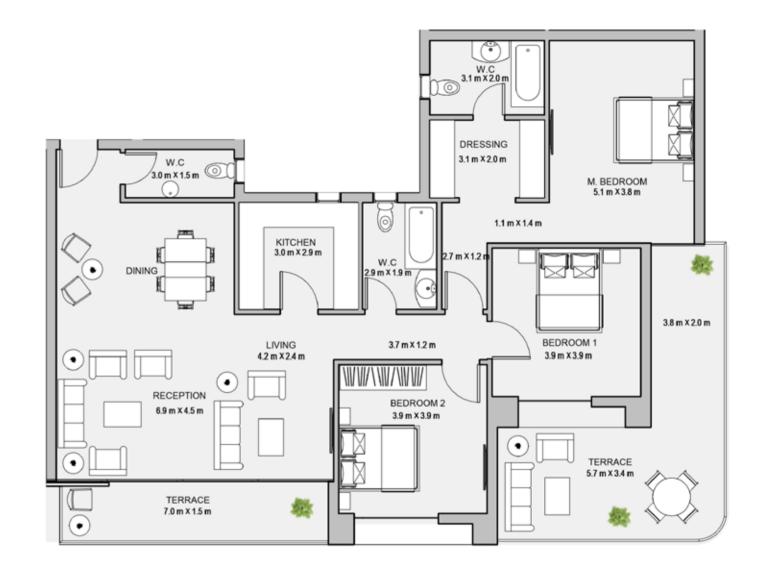

| 303  | 212  |  |  |
| 304  | 179  |  |  |





#### 3BEDROOM

UNIT 301 / LEVEL 003

TOTAL AREA: 215 M<sup>2</sup>





TYPE A FLOOR PLANS

3BEDROOM

UNIT 302 / LEVEL 003

TOTAL AREA: 179 M2





#### 3BEDROOM

UNIT 303 / LEVEL 003

TOTAL AREA: 212 M2





TYPE A FLOOR PLANS

#### 3BEDROOM

UNIT 304 / LEVEL 003

TOTAL AREA: 179 M2







| Unit | Area |  |  |
|------|------|--|--|
| 401  | 215  |  |  |
| 402  | 212  |  |  |
| 403  | 213  |  |  |
| 404  | 211  |  |  |





#### 3BEDROOM

UNIT 401 / LEVEL 004

TOTAL AREA: 215 M<sup>2</sup>





TYPE A FLOOR PLANS

3BEDROOM

UNIT 402 / LEVEL 004

TOTAL AREA: 212 M<sup>2</sup>





#### 3BEDROOM

UNIT 403 / LEVEL 004

TOTAL AREA: 213 M<sup>2</sup>





TYPE A FLOOR PLANS

#### 3BEDROOM

UNIT 404 / LEVEL 004

TOTAL AREA: 211 M<sup>2</sup>







| Unit | Area |
|------|------|
| 501  | 181  |
| 502  | 180  |
| 503  | 179  |
| 504  | 180  |





#### 3BEDROOM

UNIT 501 / LEVEL 005 TOTAL AREA: 181 M<sup>2</sup>





TYPE A FLOOR PLANS

3BEDROOM

UNIT 502 / LEVEL 005

TOTAL AREA: 180 M2





#### 3BEDROOM

UNIT 503 / LEVEL 005

TOTAL AREA: 179 M<sup>2</sup>





TYPE A FLOOR PLANS

#### 3BEDROOM

UNIT 504 / LEVEL 005

TOTAL AREA: 180 M2







| Unit | Area |
|------|------|
| 601  | 181  |
| 602  | 179  |
| 603  | 179  |
| 604  | 179  |





#### 3BEDROOM

UNIT 601 / LEVEL 006

TOTAL AREA: 181 M<sup>2</sup>





TYPE A FLOOR PLANS

3BEDROOM

UNIT 602 / LEVEL 006

TOTAL AREA: 179 M<sup>2</sup>





#### 3BEDROOM

UNIT 603 / LEVEL 006

TOTAL AREA: 179 M<sup>2</sup>





TYPE A FLOOR PLANS

#### 3BEDROOM

UNIT 604 / LEVEL 006

TOTA