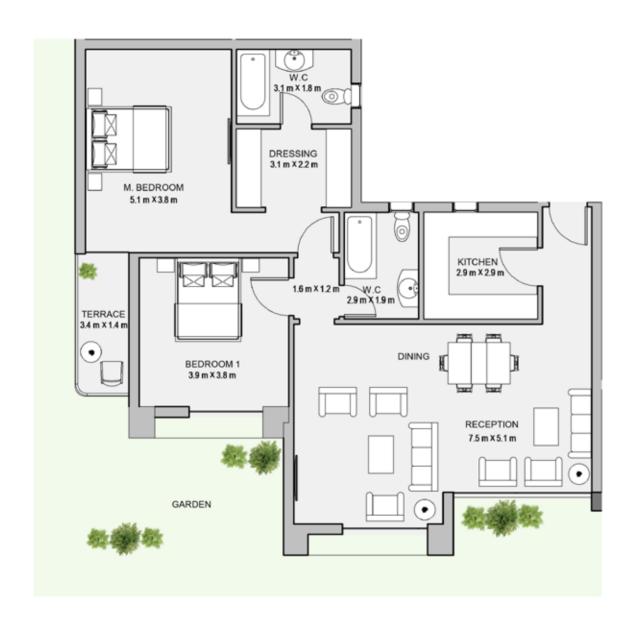

# GROUND FLOOR

#### TYPE A FLOOR PLANS

| Unit | Area |
|------|------|
| 001  | 179  |
| 002  | 180  |
| 003  | 138  |
| 004  | 181  |





#### 3BEDROOM

UNIT 001 / LEVEL 000
TOTAL AREA: 179 M<sup>2</sup>





TYPE A FLOOR PLANS

#### 3BEDROOM

UNIT 002 / LEVEL 000

TOTAL AREA: 180 M2





#### 2BEDROOM

UNIT 003 / LEVEL 000

TOTAL AREA: 138 M<sup>2</sup>





#### TYPE A FLOOR PLANS

#### 3BEDROOM

UNIT 004 / LEVEL 000

TOTAL AREA: 181 M2







| Unit | Area |
|------|------|
| 101  | 179  |
| 102  | 177  |
| 103  | 177  |
| 104  | 177  |





#### 3BEDROOM

UNIT 101 / LEVEL 001

TOTAL AREA: 179 M<sup>2</sup>





#### TYPE A FLOOR PLANS

3BEDROOM

UNIT 102 / LEVEL 001

TOTAL AREA: 177 M2





#### 3BEDROOM

UNIT 103 / LEVEL 001

TOTAL AREA: 177 M2





TYPE A FLOOR PLANS

#### 3BEDROOM

UNIT 104 / LEVEL 001

TOTAL AREA: 177 M2







| Unit | Area |
|------|------|
| 201  | 213  |
| 202  | 178  |
| 203  | 211  |
| 204  | 178  |





#### 3BEDROOM

UNIT 201 / LEVEL 002
TOTAL AREA: 213 M<sup>2</sup>





#### TYPE A FLOOR PLANS

#### 3 B E D R O O M

UNIT 202 / LEVEL 002

TOTAL AREA: 178 M<sup>2</sup>





#### 3BEDROOM

UNIT 203 / LEVEL 002