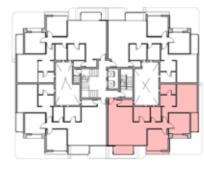

#### 3BEDROOM

UNIT 601 / LEVEL 006

TOTAL AREA: 181 M<sup>2</sup>

TYPE A FLOOR PLANS

3BEDROOM

UNIT 602 / LEVEL 006

TOTAL AREA: 179 M<sup>2</sup>

#### 3BEDROOM

UNIT 603 / LEVEL 006

TOTAL AREA: 179 M<sup>2</sup>

TYPE A FLOOR PLANS

#### 3BEDROOM

UNIT 604 / LEVEL 006

TOTAL AREA: 179 M<sup>2</sup>

| Unit | Area |
|------|------|
| 701  | 229  |
| 702  | 227  |
| 703  | 179  |
| 704  | 221  |

TYPE A
FLOOR PLANS
Level 008

| Unit |        | Area |  |
|------|--------|------|--|
| 701  | INDOOR | 229  |  |
| 701  | GARDEN | 147  |  |
| 702  | INDOOR | 227  |  |
|      | GARDEN | 148  |  |
| 703  | INDOOR | 179  |  |
|      | INDOOR | 221  |  |
| 704  | GARDEN | 168  |  |