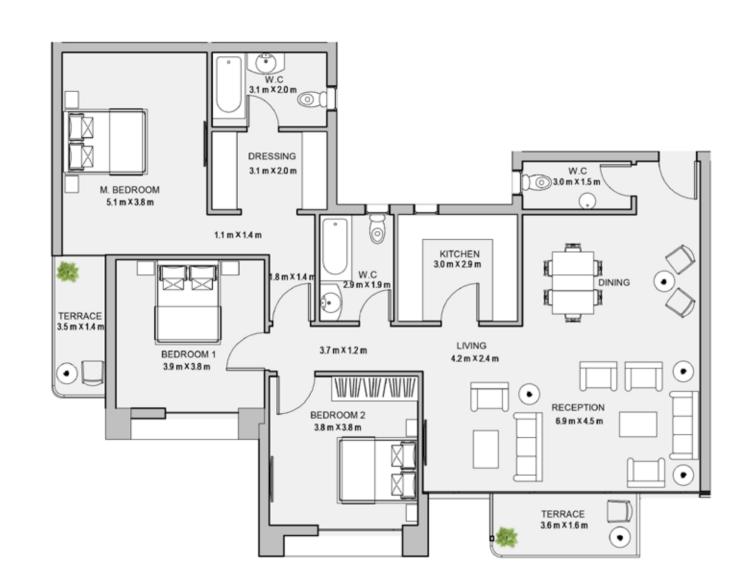

#### 3BEDROOM

UNIT 601 / LEVEL 006

TOTAL AREA: 181 M<sup>2</sup>

TYPE A FLOOR PLANS

3BEDROOM

UNIT 602 / LEVEL 006

TOTAL AREA: 179 M<sup>2</sup>