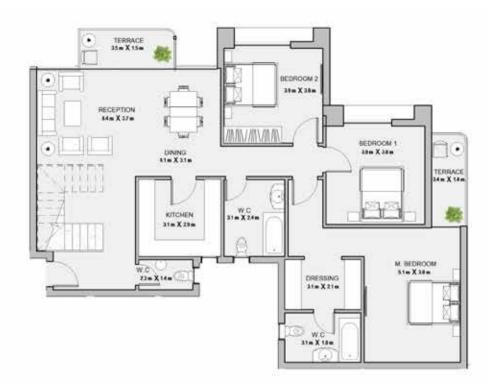

T 601 / LEVEL 006

TOTAL AREA: 181 M<sup>2</sup>





TYPE A FLOOR PLANS

3BEDROOM

UNIT 602 / LEVEL 006

TOTAL AREA: 179 M<sup>2</sup>





#### 3BEDROOM

UNIT 603 / LEVEL 006

TOTAL AREA: 179 M<sup>2</sup>





TYPE A FLOOR PLANS

#### 3BEDROOM

UNIT 604 / LEVEL 006

TOTAL AREA: 179 M<sup>2</sup>







| Unit | Area |
|------|------|
| 701  | 229  |
| 702  | 227  |
| 703  | 179  |
| 704  | 221  |





TYPE A
FLOOR PLANS
Level 008

| Unit |        | Area |  |
|------|--------|------|--|
| 701  | INDOOR | 229  |  |
| 701  | GARDEN | 147  |  |
| 702  | INDOOR | 227  |  |
|      | GARDEN | 148  |  |
| 703  | INDOOR | 179  |  |
|      | INDOOR | 221  |  |
| 704  | GARDEN | 168  |  |





#### 3 B E D R O O M

UNIT 701 / LEVEL 007

TOTAL AREA: 229 M<sup>2</sup> Garden: 147 M<sup>2</sup>









#### 3BEDROOM

UNIT 702 / LEVEL 007

TOTAL AREA: 227 M<sup>2</sup> Garden: 148 M<sup>2</sup>









#### TYPE A FLOOR PLANS

#### 3BEDROOM

UNIT 703 / LEVEL 007

TOTAL AREA: 179 M<sup>2</sup>





#### 3BEDROOM

UNIT 704 / LEVEL 007

TOTAL AREA: 221 M<sup>2</sup> Garden: 168 M<sup>2</sup>









new Plan developments