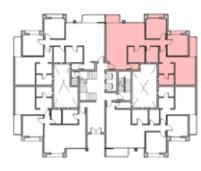

#### 3BEDROOM

UNIT 204 / LEVEL 002

TOTAL AREA: 178M2

| Unit | Area |  |  |
|------|------|--|--|
| 301  | 215  |  |  |
| 302  | 179  |  |  |
| 303  | 212  |  |  |
| 304  | 179  |  |  |