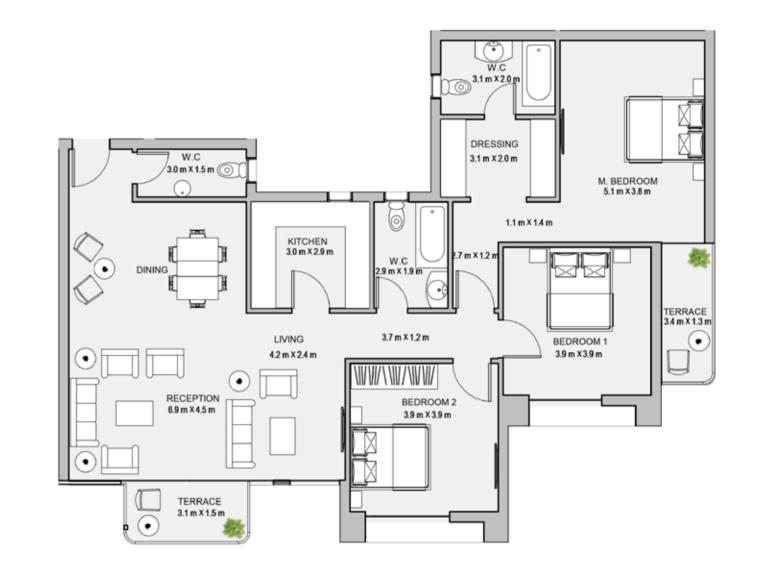

#### 3BEDROOM

UNIT 301 / LEVEL 003

TOTAL AREA: 215 M<sup>2</sup>

TYPE A FLOOR PLANS

3BEDROOM

UNIT 302 / LEVEL 003

TOTAL AREA: 179 M2