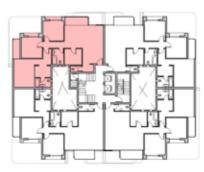

12 M2





TYPE A FLOOR PLANS

#### 3BEDROOM

UNIT 304 / LEVEL 003

TOTAL AREA: 179 M2







| Unit | Area |  |  |
|------|------|--|--|
| 401  | 215  |  |  |
| 402  | 212  |  |  |
| 403  | 213  |  |  |
| 404  | 211  |  |  |





#### 3BEDROOM

UNIT 401 / LEVEL 004

TOTAL AREA: 215 M<sup>2</sup>





TYPE A FLOOR PLANS

3BEDROOM

UNIT 402 / LEVEL 004

TOTAL AREA: 212 M<sup>2</sup>





#### 3BEDROOM

UNIT 403 / LEVEL 004

TOTAL AREA: 213 M<sup>2</sup>





TYPE A FLOOR PLANS

#### 3BEDROOM

UNIT 404 / LEVEL 004

TOTAL AREA: 211 M<sup>2</sup>







| Unit | Area |
|------|------|
| 501  | 181  |
| 502  | 180  |
| 503  | 179  |
| 504  | 180  |





#### 3BEDROOM

UNIT 501 / LEVEL 005 TOTAL AREA: 181 M<sup>2</sup>





TYPE A FLOOR PLANS

3BEDROOM

UNIT 502 / LEVEL 005

TOTAL AREA: 180 M2





#### 3BEDROOM

UNIT 503 / LEVEL 005

TOTAL AREA: 179 M<sup>2</sup>





TYPE A FLOOR PLANS

#### 3BEDROOM

UNIT 504 / LEVEL 005

TOTAL AREA: 180 M2







| Unit | Area |
|------|------|
| 601  | 181  |
| 602  | 179  |
| 603  | 179  |
| 604  | 179  |





#### 3BEDROOM

UNIT 601 / LEVEL 006

TOTAL AREA: 181 M<sup>2</sup>





TYPE A FLOOR PLANS

3BEDROOM

UNIT 602 / LEVEL 006

TOTAL AREA: 179 M<sup>2</sup>





#### 3BEDROOM

UNIT 603 / LEVEL 006

TOTAL AREA: 179 M<sup>2</sup>





TYPE A FLOOR PLANS

#### 3BEDROOM

UNIT 604 / LEVEL 006

TOTAL AREA: 179 M<sup>2</sup>







| Unit | Area |
|------|------|
| 701  | 229  |
| 702  | 227  |
| 703  | 179  |
| 704  | 221  |





TYPE A
FLOOR PLANS
Level 008

| Unit |        | Area |  |
|------|--------|------|--|
| 701  | INDOOR | 229  |  |