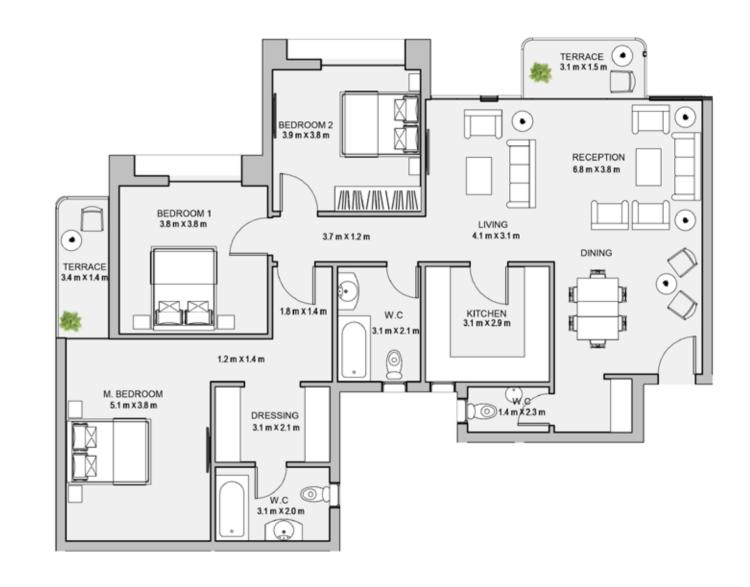

000

TOTAL AREA: 138 M<sup>2</sup>





#### TYPE A FLOOR PLANS

#### 3BEDROOM

UNIT 004 / LEVEL 000

TOTAL AREA: 181 M2







| Unit | Area |
|------|------|
| 101  | 179  |
| 102  | 177  |
| 103  | 177  |
| 104  | 177  |





#### 3BEDROOM

UNIT 101 / LEVEL 001

TOTAL AREA: 179 M<sup>2</sup>





#### TYPE A FLOOR PLANS

3BEDROOM

UNIT 102 / LEVEL 001

TOTAL AREA: 177 M2





#### 3BEDROOM

UNIT 103 / LEVEL 001

TOTAL AREA: 177 M2





TYPE A FLOOR PLANS

#### 3BEDROOM

UNIT 104 / LEVEL 001

TOTAL AREA: 177 M2







| Unit | Area |
|------|------|
| 201  | 213  |
| 202  | 178  |
| 203  | 211  |
| 204  | 178  |





#### 3BEDROOM

UNIT 201 / LEVEL 002
TOTAL AREA: 213 M<sup>2</sup>





#### TYPE A FLOOR PLANS

#### 3 B E D R O O M

UNIT 202 / LEVEL 002

TOTAL AREA: 178 M<sup>2</sup>





#### 3BEDROOM

UNIT 203 / LEVEL 002

TOTAL AREA: 211 M<sup>2</sup>





## TYPE A

FLOOR PLANS

#### 3BEDROOM

UNIT 204 / LEVEL 002

TOTAL AREA: 178M2







| Unit | Area |  |  |
|------|------|--|--|
| 301  | 215  |  |  |
| 302  | 179  |  |  |
| 303  | 212  |  |  |
| 304  | 179  |  |  |





#### 3BEDROOM

UNIT 301 / LEVEL 003

TOTAL AREA: 215 M<sup>2</sup>





TYPE A FLOOR PLANS

3BEDROOM

UNIT 302 / LEVEL 003

TOTAL AREA: 179 M2





#### 3BEDROOM

UNIT 303 / LEVEL 003

TOTAL AREA: 212 M2





TYPE A FLOOR PLANS

#### 3BEDROOM

UNIT 304 / LEVEL 003

TOTAL AREA: 179 M2







| Unit | Area |  |  |
|------|------|--|--|
| 401  | 215  |  |  |
| 402  | 212  |  |  |
| 403  | 213  |  |  |
| 404  | 211  |  |  |





#### 3BEDROOM

UNIT 401 / LEVEL 004

TOTAL AREA: 215 M<sup>2</sup>





TY