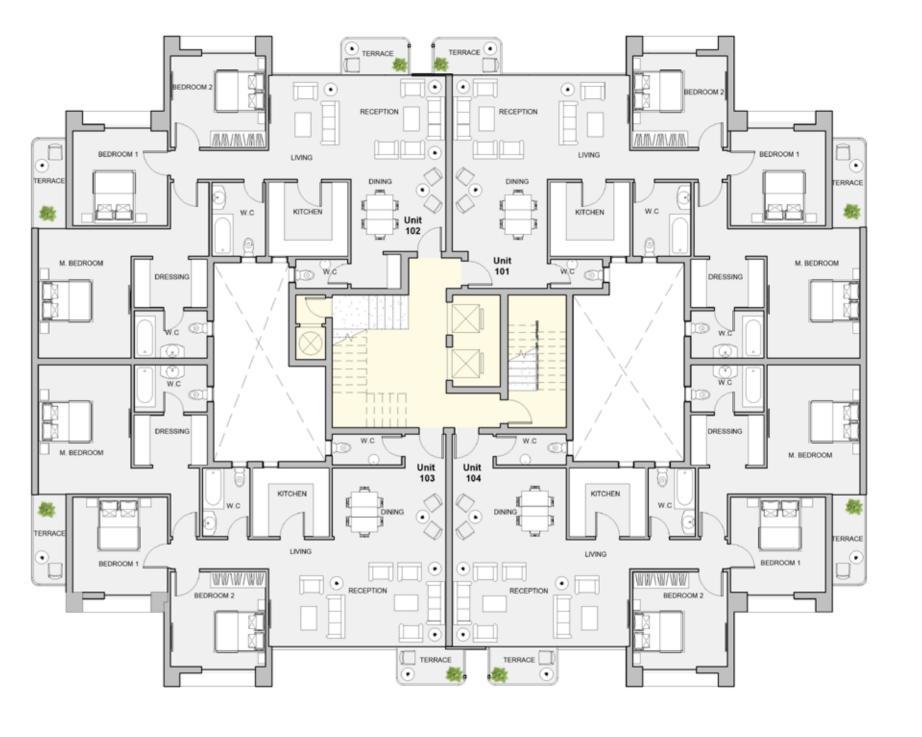

#### 3BEDROOM

UNIT 101 / LEVEL 001

TOTAL AREA: 179 M<sup>2</sup>

#### TYPE A FLOOR PLANS

3BEDROOM

UNIT 102 / LEVEL 001

TOTAL AREA: 177 M2

#### 3BEDROOM

UNIT 103 / LEVEL 001

TOTAL AREA: 177 M2

TYPE A FLOOR PLANS

#### 3BEDROOM

UNIT 104 / LEVEL 001

TOTAL AREA: 177 M2

| Unit | Area |
|------|------|
| 201  | 213  |
| 202  | 178  |
| 203  | 211  |
| 204  | 178  |