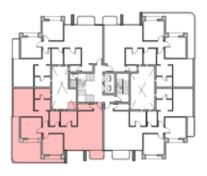

3BEDROOM

UNIT 004 / LEVEL 000

TOTAL AREA: 181 M2







| Unit | Area |
|------|------|
| 101  | 179  |
| 102  | 177  |
| 103  | 177  |
| 104  | 177  |





#### 3BEDROOM

UNIT 101 / LEVEL 001

TOTAL AREA: 179 M<sup>2</sup>





#### TYPE A FLOOR PLANS

3BEDROOM

UNIT 102 / LEVEL 001

TOTAL AREA: 177 M2





#### 3BEDROOM

UNIT 103 / LEVEL 001

TOTAL AREA: 177 M2





TYPE A FLOOR PLANS

#### 3BEDROOM

UNIT 104 / LEVEL 001

TOTAL AREA: 177 M2







| Unit | Area |
|------|------|
| 201  | 213  |
| 202  | 178  |
| 203  | 211  |
| 204  | 178  |





#### 3BEDROOM

UNIT 201 / LEVEL 002
TOTAL AREA: 213 M<sup>2</sup>





#### TYPE A FLOOR PLANS

#### 3 B E D R O O M

UNIT 202 / LEVEL 002

TOTAL AREA: 178 M<sup>2</sup>





#### 3BEDROOM

UNIT 203 / LEVEL 002

TOTAL AREA: 211 M<sup>2</sup>





## TYPE A

FLOOR PLANS

#### 3BEDROOM

UNIT 204 / LEVEL 002

TOTAL AREA: 178M2







| Unit | Area |  |  |
|------|------|--|--|
| 301  | 215  |  |  |
| 302  | 179  |  |  |
| 303  | 212  |  |  |
| 304  | 179  |  |  |





#### 3BEDROOM

UNIT 301 / LEVEL 003

TOTAL AREA: 215 M<sup>2</sup>





TYPE A FLOOR PLANS

3BEDROOM

UNIT 302 / LEVEL 003

TOTAL AREA: 179 M2





#### 3BEDROOM

UNIT 303 / LEVEL 003

TOTAL AREA: 212 M2





TYPE A FLOOR PLANS

#### 3BEDROOM

UNIT 304 / LEVEL 003

TOTAL AREA: 179 M2







| Unit | Area |  |  |
|------|------|--|--|
| 401  | 215  |  |  |
| 402  | 212  |  |  |
| 403  | 213  |  |  |
| 404  | 211  |  |  |





#### 3BEDROOM

UNIT 401 / LEVEL 004

TOTAL AREA: 215 M<sup>2</sup>





TYPE A FLOOR PLANS

3BEDROOM

UNIT 402 / LEVEL 004

TOTAL AREA: 212 M<su