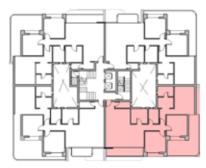

|
| 303  | 212  |  |  |
| 304  | 179  |  |  |





#### 3BEDROOM

UNIT 301 / LEVEL 003

TOTAL AREA: 215 M<sup>2</sup>





TYPE A FLOOR PLANS

3BEDROOM

UNIT 302 / LEVEL 003

TOTAL AREA: 179 M2





#### 3BEDROOM

UNIT 303 / LEVEL 003

TOTAL AREA: 212 M2





TYPE A FLOOR PLANS

#### 3BEDROOM

UNIT 304 / LEVEL 003

TOTAL AREA: 179 M2







| Unit | Area |  |  |
|------|------|--|--|
| 401  | 215  |  |  |
| 402  | 212  |  |  |
| 403  | 213  |  |  |
| 404  | 211  |  |  |





#### 3BEDROOM

UNIT 401 / LEVEL 004

TOTAL AREA: 215 M<sup>2</sup>





TYPE A FLOOR PLANS

3BEDROOM

UNIT 402 / LEVEL 004

TOTAL AREA: 212 M<sup>2</sup>





#### 3BEDROOM

UNIT 403 / LEVEL 004

TOTAL AREA: 213 M<sup>2</sup>





TYPE A FLOOR PLANS

#### 3BEDROOM

UNIT 404 / LEVEL 004

TOTAL AREA: 211 M<sup>2</sup>







| Unit | Area |
|------|------|
| 501  | 181  |
| 502  | 180  |
| 503  | 179  |
| 504  | 180  |





#### 3BEDROOM

UNIT 501 / LEVEL 005 TOTAL AREA: 181 M<sup>2</sup>





TYPE A FLOOR PLANS

3BEDROOM

UNIT 502 / LEVEL 005

TOTAL AREA: 180 M2





#### 3BEDROOM

UNIT 503 / LEVEL 005

TOTAL AREA: 179 M<sup>2</sup>





TYPE A FLOOR PLANS

#### 3BEDROOM

UNIT 504 / LEVEL 005

TOTAL AREA: 180 M2







| Unit | Area |
|------|------|
| 601  | 181  |
| 602  | 179  |
| 603  | 179  |
| 604  | 179  |





#### 3BEDROOM

UNIT 601 / LEVEL 006

TOTAL AREA: 181 M<sup>2</sup>





TYPE A FLOOR PLANS

3BEDROOM

UNIT 602 / LEVEL 006

TOTAL AREA: 179 M<sup>2</sup>





#### 3BEDROOM

UNIT 603 / LEVEL 006

TOTAL AREA: 179 M<sup>2</sup>





TYPE A FLOOR PLANS

#### 3BEDROOM

UNIT 604 / LEVEL 006

TO