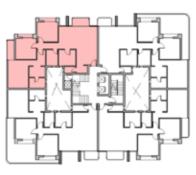

L 000

TOTAL AREA: 138 M<sup>2</sup>





#### TYPE A FLOOR PLANS

#### 3BEDROOM

UNIT 004 / LEVEL 000

TOTAL AREA: 181 M2







| Unit | Area |
|------|------|
| 101  | 179  |
| 102  | 177  |
| 103  | 177  |
| 104  | 177  |





#### 3BEDROOM

UNIT 101 / LEVEL 001

TOTAL AREA: 179 M<sup>2</sup>





#### TYPE A FLOOR PLANS

3BEDROOM

UNIT 102 / LEVEL 001

TOTAL AREA: 177 M2





#### 3BEDROOM

UNIT 103 / LEVEL 001

TOTAL AREA: 177 M2





TYPE A FLOOR PLANS

#### 3BEDROOM

UNIT 104 / LEVEL 001

TOTAL AREA: 177 M2







| Unit | Area |
|------|------|
| 201  | 213  |
| 202  | 178  |
| 203  | 211  |
| 204  | 178  |





#### 3BEDROOM

UNIT 201 / LEVEL 002
TOTAL AREA: 213 M<sup>2</sup>





#### TYPE A FLOOR PLANS

#### 3 B E D R O O M

UNIT 202 / LEVEL 002

TOTAL AREA: 178 M<sup>2</sup>





#### 3BEDROOM

UNIT 203 / LEVEL 002

TOTAL AREA: 211 M<sup>2</sup>





## TYPE A

FLOOR PLANS

#### 3BEDROOM

UNIT 204 / LEVEL 002

TOTAL AREA: 178M2







| Unit | Area |  |  |
|------|------|--|--|
| 301  | 215  |  |  |
| 302  | 179  |  |  |
| 303  | 212  |  |  |
| 304  | 179  |  |  |





#### 3BEDROOM

UNIT 301 / LEVEL 003

TOTAL AREA: 215 M<sup>2</sup>





TYPE A FLOOR PLANS

3BEDROOM

UNIT 302 / LEVEL 003

TOTAL AREA: 179 M2





#### 3BEDROOM

UNIT 303 / LEVEL 003

TOTAL AREA: 212 M2





TYPE A FLOOR PLANS

#### 3BEDROOM

UNIT 304 / LEVEL 003

TOTAL AREA: 179 M2







| Unit | Area |  |  |
|------|------|--|--|
| 401  | 215  |  |  |
| 402  | 212  |  |  |
| 403  | 213  |  |  |
| 404  | 211  |  |  |





#### 3BEDROOM

UNIT 401 / LEVEL 004

TOTAL AREA: 215 M<sup>2</sup>