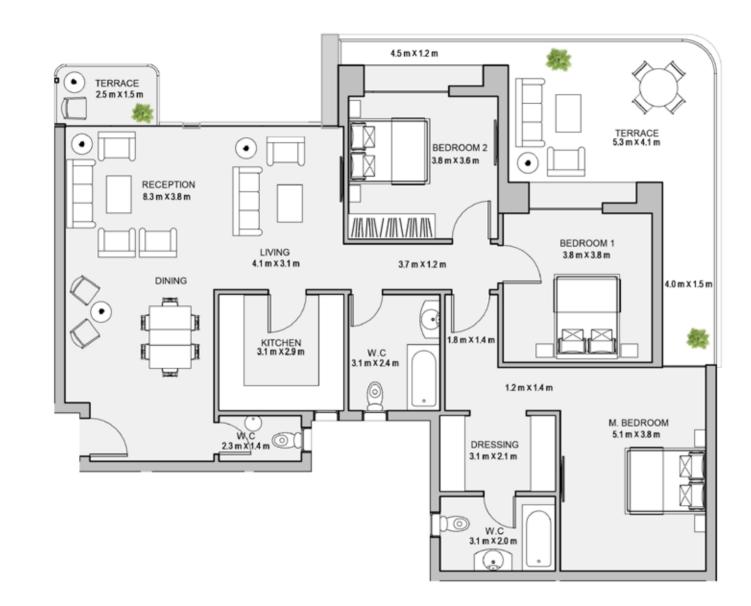

OOR PLANS

#### 3BEDROOM

UNIT 002 / LEVEL 000

TOTAL AREA: 180 M2





#### 2BEDROOM

UNIT 003 / LEVEL 000

TOTAL AREA: 138 M<sup>2</sup>





#### TYPE A FLOOR PLANS

#### 3BEDROOM

UNIT 004 / LEVEL 000

TOTAL AREA: 181 M2







| Unit | Area |
|------|------|
| 101  | 179  |
| 102  | 177  |
| 103  | 177  |
| 104  | 177  |





#### 3BEDROOM

UNIT 101 / LEVEL 001

TOTAL AREA: 179 M<sup>2</sup>





#### TYPE A FLOOR PLANS

3BEDROOM

UNIT 102 / LEVEL 001

TOTAL AREA: 177 M2





#### 3BEDROOM

UNIT 103 / LEVEL 001

TOTAL AREA: 177 M2





TYPE A FLOOR PLANS

#### 3BEDROOM

UNIT 104 / LEVEL 001

TOTAL AREA: 177 M2







| Unit | Area |
|------|------|
| 201  | 213  |
| 202  | 178  |
| 203  | 211  |
| 204  | 178  |





#### 3BEDROOM

UNIT 201 / LEVEL 002
TOTAL AREA: 213 M<sup>2</sup>





#### TYPE A FLOOR PLANS

#### 3 B E D R O O M

UNIT 202 / LEVEL 002

TOTAL AREA: 178 M<sup>2</sup>





#### 3BEDROOM

UNIT 203 / LEVEL 002

TOTAL AREA: 211 M<sup>2</sup>





## TYPE A

FLOOR PLANS

#### 3BEDROOM

UNIT 204 / LEVEL 002

TOTAL AREA: 178M2







| Unit | Area |  |  |
|------|------|--|--|
| 301  | 215  |  |  |
| 302  | 179  |  |  |
| 303  | 212  |  |  |
| 304  | 179  |  |  |





#### 3BEDROOM

UNIT 301 / LEVEL 003

TOTAL AREA: 215 M<sup>2</sup>





TYPE A FLOOR PLANS

3BEDROOM

UNIT 302 / LEVEL 003

TOTAL AREA: 179 M2





#### 3BEDROOM

UNIT 303 / LEVEL 003

TOTAL AREA: 212 M2





TYPE A FLOOR PLANS

#### 3BEDROOM

UNIT 304 / LEVEL 003

TOTAL AREA: 179 M2







| Unit | Area |  |  |
|------|------|--|--|
| 401  | 215  |  |  |
| 402  | 212  |  |  |
| 403  | 213  |  |