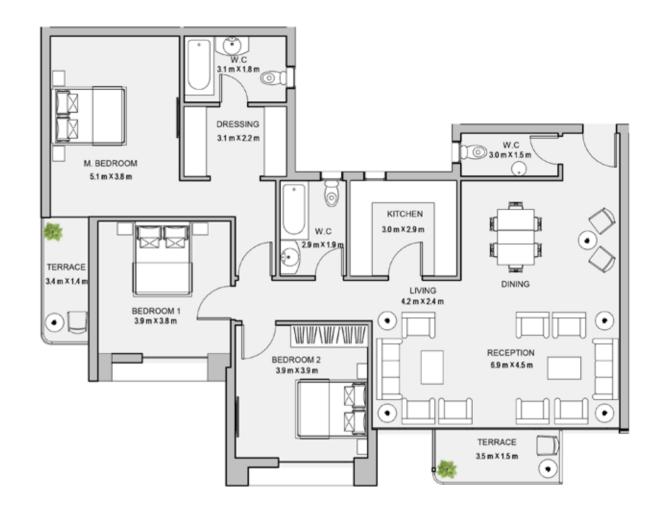

</sup>





TYPE A FLOOR PLANS

#### 3BEDROOM

UNIT 604 / LEVEL 006

TOTAL AREA: 179 M<sup>2</sup>







| Unit | Area |
|------|------|
| 701  | 229  |
| 702  | 227  |
| 703  | 179  |
| 704  | 221  |





TYPE A
FLOOR PLANS
Level 008

| Unit |        | Area |  |
|------|--------|------|--|
| 701  | INDOOR | 229  |  |
| 701  | GARDEN | 147  |  |
| 702  | INDOOR | 227  |  |
|      | GARDEN | 148  |  |
| 703  | INDOOR | 179  |  |
|      | INDOOR | 221  |  |
| 704  | GARDEN | 168  |  |





#### 3 B E D R O O M

UNIT 701 / LEVEL 007

TOTAL AREA: 229 M<sup>2</sup> Garden: 147 M<sup>2</sup>









#### 3BEDROOM

UNIT 702 / LEVEL 007

TOTAL AREA: 227 M<sup>2</sup> Garden: 148 M<sup>2</sup>









#### TYPE A FLOOR PLANS

#### 3BEDROOM

UNIT 703 / LEVEL 007

TOTAL AREA: 179 M<sup>2</sup>





#### 3BEDROOM

UNIT 704 / LEVEL 007

TOTAL AREA: 221 M<sup>2</sup> Garden: 168 M<sup>2</sup>









new Plan developments