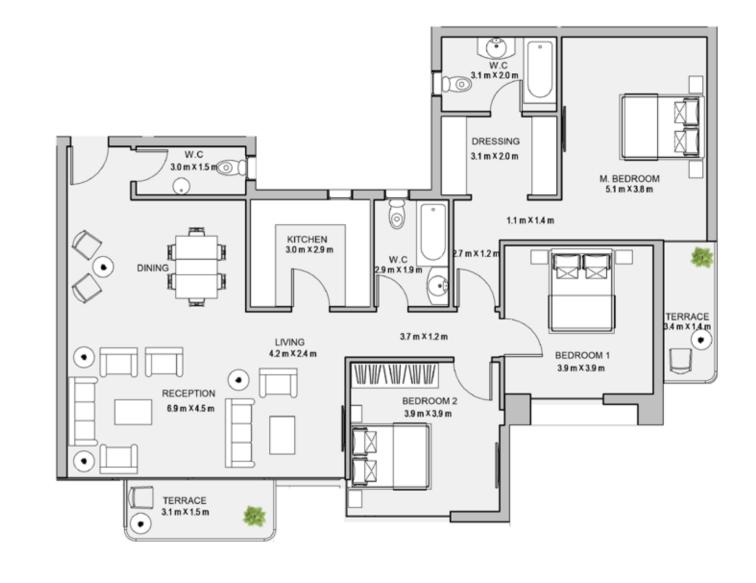

#### 3BEDROOM

UNIT 404 / LEVEL 004

TOTAL AREA: 211 M<sup>2</sup>

| Unit | Area |
|------|------|
| 501  | 181  |
| 502  | 180  |
| 503  | 179  |
| 504  | 180  |