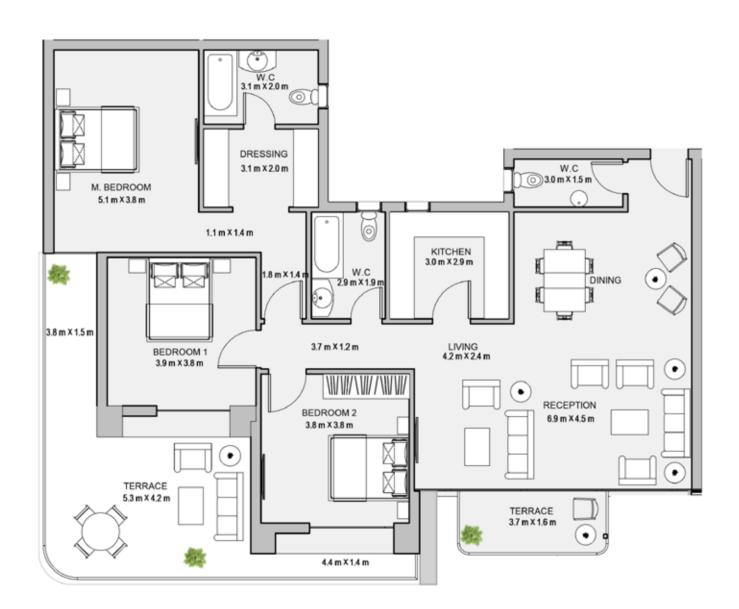

| Unit | Area |  |  |
|------|------|--|--|
| 301  | 215  |  |  |
| 302  | 179  |  |  |
| 303  | 212  |  |  |
| 304  | 179  |  |  |





#### 3BEDROOM

UNIT 301 / LEVEL 003

TOTAL AREA: 215 M<sup>2</sup>





TYPE A FLOOR PLANS

3BEDROOM

UNIT 302 / LEVEL 003

TOTAL AREA: 179 M2





#### 3BEDROOM

UNIT 303 / LEVEL 003

TOTAL AREA: 212 M2





TYPE A FLOOR PLANS

#### 3BEDROOM

UNIT 304 / LEVEL 003

TOTAL AREA: 179 M2







| Unit | Area |  |  |
|------|------|--|--|
| 401  | 215  |  |  |
| 402  | 212  |  |  |
| 403  | 213  |  |  |
| 404  | 211  |  |  |





#### 3BEDROOM

UNIT 401 / LEVEL 004

TOTAL AREA: 215 M<sup>2</sup>





TYPE A FLOOR PLANS

3BEDROOM

UNIT 402 / LEVEL 004

TOTAL AREA: 212 M<sup>2</sup>





#### 3BEDROOM

UNIT 403 / LEVEL 004

TOTAL AREA: 213 M<sup>2</sup>





TYPE A FLOOR PLANS

#### 3BEDROOM

UNIT 404 / LEVEL 004

TOTAL AREA: 211 M<sup>2</sup>







| Unit | Area |
|------|------|
| 501  | 181  |
| 502  | 180  |
| 503  | 179  |
| 504  | 180  |





#### 3BEDROOM

UNIT 501 / LEVEL 005 TOTAL AREA: 181 M<sup>2</sup>





TYPE A FLOOR PLANS

3BEDROOM

UNIT 502 / LEVEL 005

TOTAL AREA: 180 M2





#### 3BEDROOM

UNIT 503 / LEVEL 005

TOTAL AREA: 179 M<sup>2</sup>





TYPE A FLOOR PLANS

#### 3BEDROOM

UNIT 504 / LEVEL 005

TOTAL AREA: 180 M2







| Unit | Area |
|------|------|
| 601  | 181  |
| 602  | 179  |
| 603  | 179  |
| 604  | 179  |





#### 3BEDROOM

UNIT 601 / LEVEL 006

TOTAL AREA: 181 M<sup>2</sup>





TYPE A FLOOR PLANS

3BEDROOM

UNIT 602 / LEVEL 006

TOTAL AREA: 179 M<sup>2</sup>





#### 3BEDROOM

UNIT 603 / LEVEL 006

TOTA