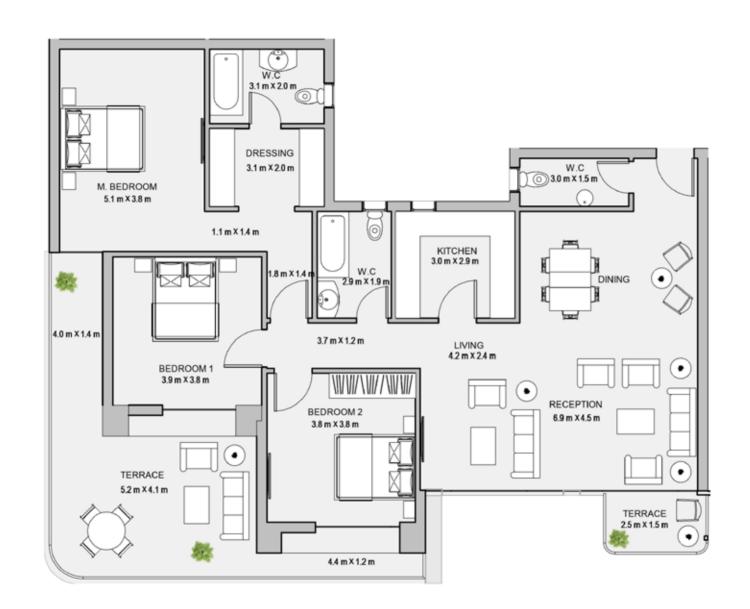

EDROOM

UNIT 004 / LEVEL 000

TOTAL AREA: 181 M2







| Unit | Area |
|------|------|
| 101  | 179  |
| 102  | 177  |
| 103  | 177  |
| 104  | 177  |





#### 3BEDROOM

UNIT 101 / LEVEL 001

TOTAL AREA: 179 M<sup>2</sup>





#### TYPE A FLOOR PLANS

3BEDROOM

UNIT 102 / LEVEL 001

TOTAL AREA: 177 M2





#### 3BEDROOM

UNIT 103 / LEVEL 001

TOTAL AREA: 177 M2





TYPE A FLOOR PLANS

#### 3BEDROOM

UNIT 104 / LEVEL 001

TOTAL AREA: 177 M2







| Unit | Area |
|------|------|
| 201  | 213  |
| 202  | 178  |
| 203  | 211  |
| 204  | 178  |





#### 3BEDROOM

UNIT 201 / LEVEL 002
TOTAL AREA: 213 M<sup>2</sup>





#### TYPE A FLOOR PLANS

#### 3 B E D R O O M

UNIT 202 / LEVEL 002

TOTAL AREA: 178 M<sup>2</sup>





#### 3BEDROOM

UNIT 203 / LEVEL 002

TOTAL AREA: 211 M<sup>2</sup>





## TYPE A

FLOOR PLANS

#### 3BEDROOM

UNIT 204 / LEVEL 002

TOTAL AREA: 178M2







| Unit | Area |  |  |
|------|------|--|--|
| 301  | 215  |  |  |
| 302  | 179  |  |  |
| 303  | 212  |  |  |
| 304  | 179  |  |  |





#### 3BEDROOM

UNIT 301 / LEVEL 003

TOTAL AREA: 215 M<sup>2</sup>





TYPE A FLOOR PLANS

3BEDROOM

UNIT 302 / LEVEL 003

TOTAL AREA: 179 M2





#### 3BEDROOM

UNIT 303 / LEVEL 003

TOTAL AREA: 212 M2





TYPE A FLOOR PLANS

#### 3BEDROOM

UNIT 304 / LEVEL 003

TOTAL AREA: 179 M2







| Unit | Area |  |  |
|------|------|--|--|
| 401  | 215  |  |  |
| 402  | 212  |  |  |
| 403  | 213  |  |  |
| 404  | 211  |  |  |





#### 3BEDROOM

UNIT 401 / LEVEL 004

TOTAL AREA: 215 M<sup>2</sup>





TYPE A FLOOR PLANS

3BEDROOM

UNIT 402 / LEVEL 004

TOTAL AREA: 212 M<sup>