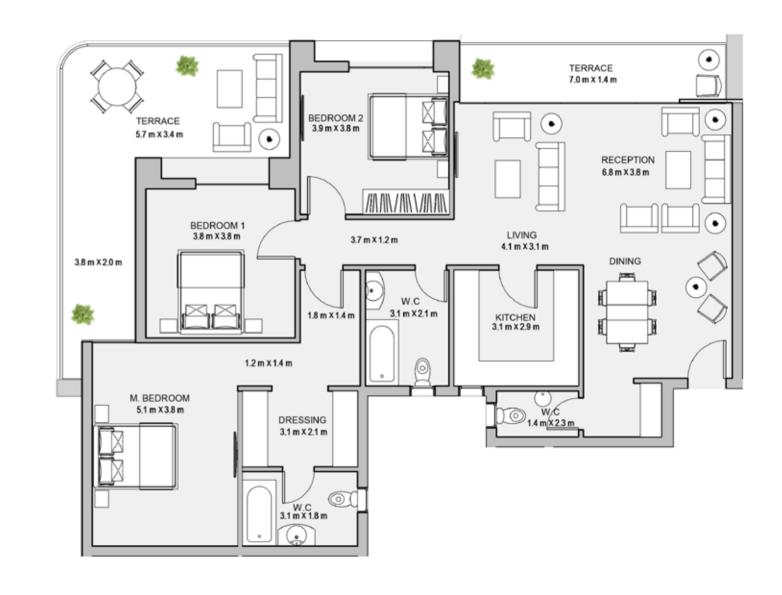

FLOOR PLANS

#### 3BEDROOM

UNIT 204 / LEVEL 002

TOTAL AREA: 178M2







| Unit | Area |  |  |
|------|------|--|--|
| 301  | 215  |  |  |
| 302  | 179  |  |  |
| 303  | 212  |  |  |
| 304  | 179  |  |  |





#### 3BEDROOM

UNIT 301 / LEVEL 003

TOTAL AREA: 215 M<sup>2</sup>





TYPE A FLOOR PLANS

3BEDROOM

UNIT 302 / LEVEL 003

TOTAL AREA: 179 M2





#### 3BEDROOM

UNIT 303 / LEVEL 003

TOTAL AREA: 212 M2





TYPE A FLOOR PLANS

#### 3BEDROOM

UNIT 304 / LEVEL 003

TOTAL AREA: 179 M2







| Unit | Area |  |  |
|------|------|--|--|
| 401  | 215  |  |  |
| 402  | 212  |  |  |
| 403  | 213  |  |  |
| 404  | 211  |  |  |





#### 3BEDROOM

UNIT 401 / LEVEL 004

TOTAL AREA: 215 M<sup>2</sup>





TYPE A FLOOR PLANS

3BEDROOM

UNIT 402 / LEVEL 004

TOTAL AREA: 212 M<sup>2</sup>





#### 3BEDROOM

UNIT 403 / LEVEL 004

TOTAL AREA: 213 M<sup>2</sup>





TYPE A FLOOR PLANS

#### 3BEDROOM

UNIT 404 / LEVEL 004

TOTAL AREA: 211 M<sup>2</sup>







| Unit | Area |
|------|------|
| 501  | 181  |
| 502  | 180  |
| 503  | 179  |
| 504  | 180  |





#### 3BEDROOM

UNIT 501 / LEVEL 005 TOTAL AREA: 181 M<sup>2</sup>





TYPE A FLOOR PLANS

3BEDROOM

UNIT 502 / LEVEL 005

TOTAL AREA: 180 M2





#### 3BEDROOM

UNIT 503 / LEVEL 005

TOTAL AREA: 179 M<sup>2</sup>





TYPE A FLOOR PLANS

#### 3BEDROOM

UNIT 504 / LEVEL 005

TOTAL AREA: 180 M2







| Unit | Area |
|------|------|
| 601  | 181  |
| 602  | 179  |
| 603  | 179  |
| 604  | 179  |





#### 3BEDROOM

UNIT 601 / LEVEL 006

TOTAL AREA: 181 M<sup>2</sup>





TYPE A FLOOR PLANS

3BEDROOM

UNIT 602 / LEVEL 006

TOTA