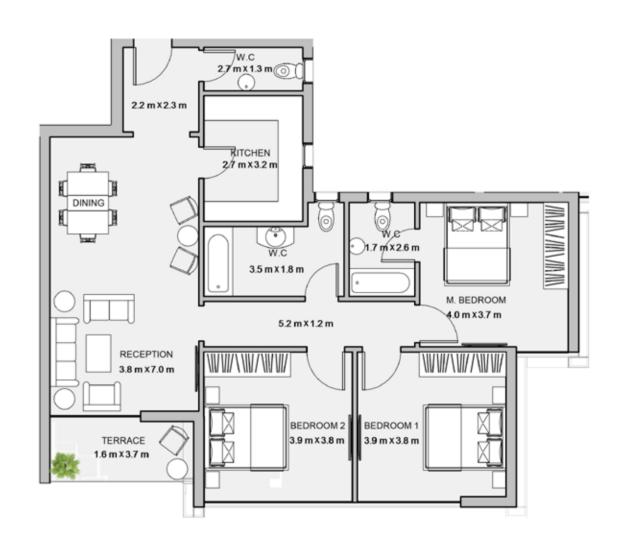

#### 3BEDROOM

UNIT 401/ LEVEL 04

TOTAL AREA: 160 M<sup>2</sup>

TYPE C FLOOR PLANS

#### 3BEDROOM

UNIT 402/ LEVEL 04

TOTAL AREA: 165 M2