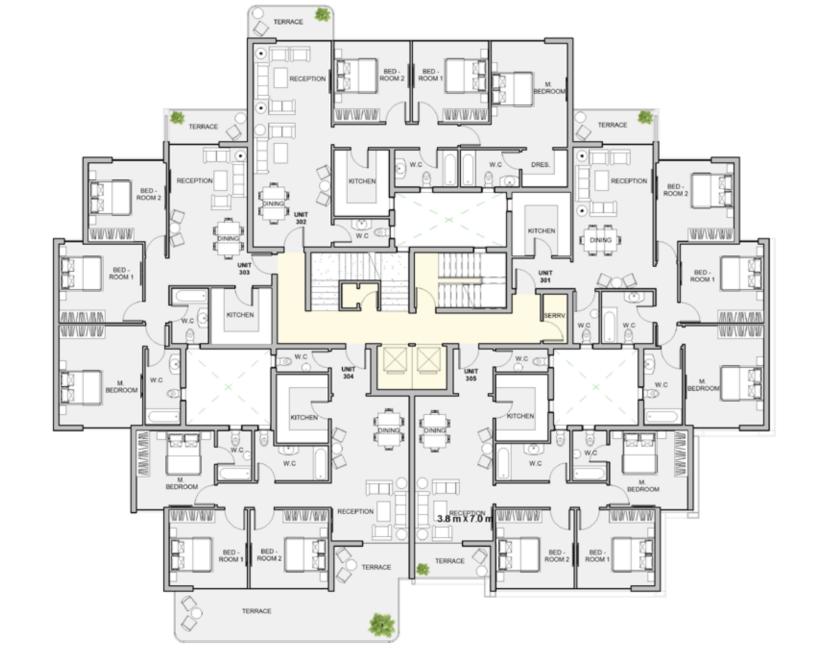

Level 000

| Unit | Area |
|------|------|
| 001  | 158  |
| 002  | 161  |
| 003  | 141  |
| 004  | 134  |
| 005  | 91   |

#### 3BEDROOM

UNIT 001 / LEVEL 000

TOTAL AREA: 158 M<sup>2</sup>

TYPE C FLOOR PLANS

#### 3BEDROOM

UNIT 002 / LEVEL 000

TOTAL AREA: 161 M<sup>2</sup>

#### 3BEDROOM

UNIT 003 / LEVEL 000

TOTAL AREA: 141 M2

TYPE C

FLOOR PLANS

#### 3BEDROOM

UNIT 004 / LEVEL 000

TOTAL AREA: 134 M<sup>2</sup>

#### 3BEDROOM

UNIT 005 / LEVEL 000

TOTAL AREA: 91 M2

TYPE C FLOOR PLANS Level 001

| Area |
|------|
| 151  |
| 161  |
| 139  |
| 142  |
| 139  |
|      |