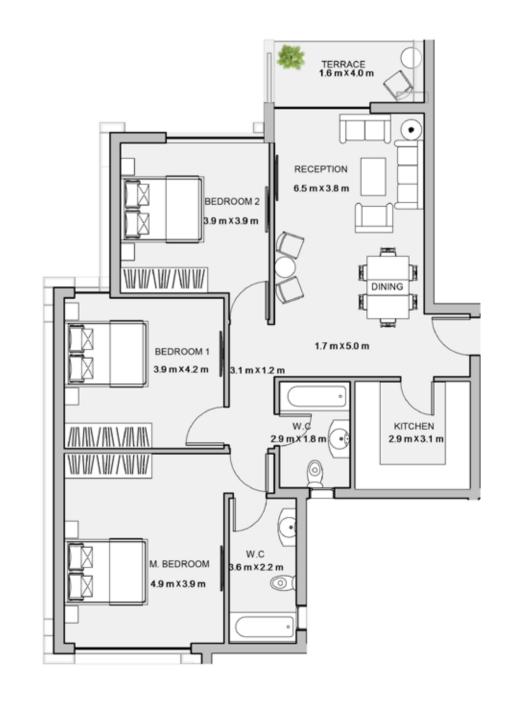

#### 3BEDROOM

UNIT 005 / LEVEL 000

TOTAL AREA: 91 M2

TYPE C FLOOR PLANS Level 001

| Area |
|------|
| 151  |
| 161  |
| 139  |
| 142  |
| 139  |
|      |