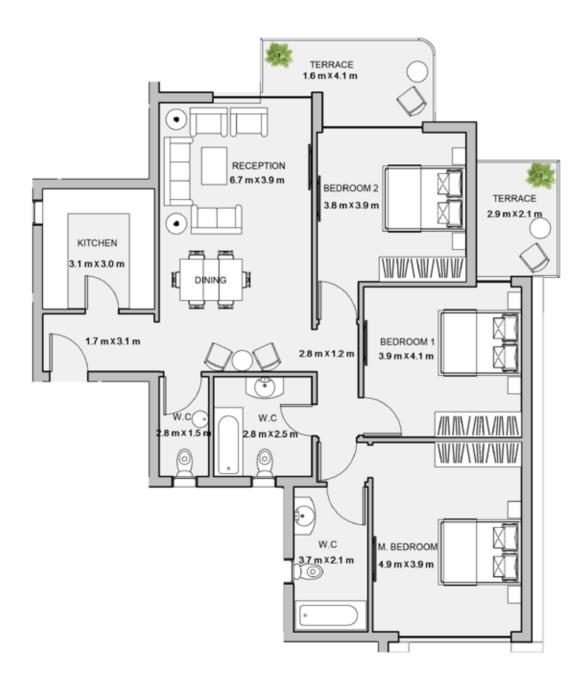

#### 3BEDROOM

UNIT 405/ LEVEL 04

TOTAL AREA: 168 M2

TYPE C FLOOR PLANS Level 005

| Unit | Area |
|------|------|
| 501  | 151  |
| 502  | 161  |
| 503  | 139  |
| 504  | 139  |
| 505  | 144  |
| 000  | 144  |