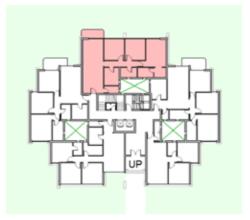

Level 000

| Unit | Area |
|------|------|
| 001  | 158  |
| 002  | 161  |
| 003  | 141  |
| 004  | 134  |
| 005  | 91   |





#### 3BEDROOM

UNIT 001 / LEVEL 000

TOTAL AREA: 158 M<sup>2</sup>





TYPE C FLOOR PLANS

#### 3BEDROOM

UNIT 002 / LEVEL 000

TOTAL AREA: 161 M<sup>2</sup>





#### 3BEDROOM

UNIT 003 / LEVEL 000

TOTAL AREA: 141 M2





TYPE C

FLOOR PLANS

#### 3BEDROOM

UNIT 004 / LEVEL 000

TOTAL AREA: 134 M<sup>2</sup>





## TYPE C

FLOOR PLANS

#### 3BEDROOM

UNIT 005 / LEVEL 000

TOTAL AREA: 91 M2







TYPE C FLOOR PLANS Level 001

| Area |
|------|
| 151  |
| 161  |
| 139  |
| 142  |
| 139  |
|      |





#### 3BEDROOM

UNIT 101/ LEVEL 01

TOTAL AREA: 151 M<sup>2</sup>





#### 3BEDROOM

UNIT 102/ LEVEL 01

TOTAL AREA: 161 M<sup>2</sup>





TYPE C FLOOR PLANS

3BEDROOM

UNIT 103/ LEVEL 01

TOTAL AREA: 139 M<sup>2</sup>





#### 3BEDROOM

UNIT 104/ LEVEL 01

TOTAL AREA: 142 M<sup>2</sup>





TYPE C FLOOR PLANS

#### 3BEDROOM

UNIT 105/ LEVEL 01

TOTAL AREA: 139 M<sup>2</sup>







Level 002

| Unit | Area |
|------|------|
| 201  | 153  |
| 2