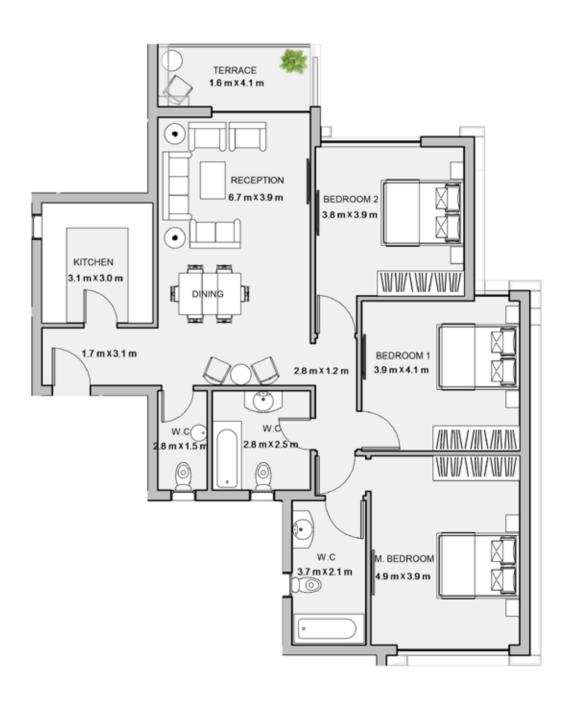

#### 3BEDROOM

UNIT 005 / LEVEL 000

TOTAL AREA: 91 M2

TYPE C FLOOR PLANS Level 001

| Area |
|------|
| 151  |
| 161  |
| 139  |
| 142  |
| 139  |
|      |

#### 3BEDROOM

UNIT 101/ LEVEL 01

TOTAL AREA: 151 M<sup>2</sup>