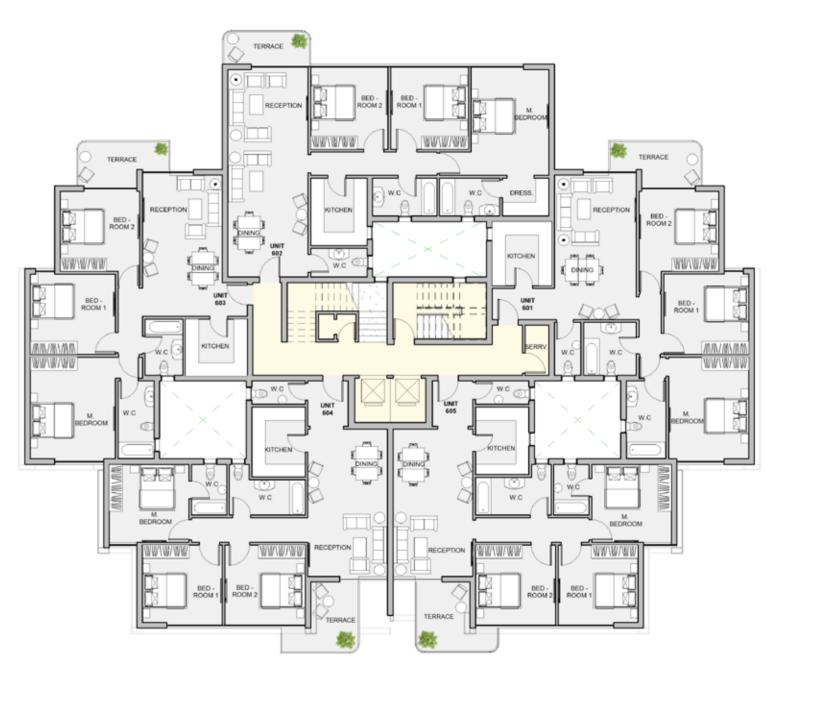

#### 3BEDROOM

UNIT 601/ LEVEL 006

TOTAL AREA: 153 M<sup>2</sup>

#### 3BEDROOM

UNIT 602/ LEVEL 006

TOTAL AREA: 161 M2

#### 3BEDROOM

UNIT 603/ LEVEL 006

TOTAL AREA: 141 M2

TYPE C FLOOR PLANS

3BEDROOM

UNIT 604/ LEVEL 006

TOTAL AREA: 143 M<sup>2</sup>

#### 3BEDROOM

UNIT 605/ LEVEL 006

TOTAL AREA: 144 M2

TYPE C FLOOR PLANS

Level 007

| Unit |        | Area |  |
|------|--------|------|--|
| 701  | INDOOR | 211  |  |
| ,01  | GARDEN | 111  |  |
| 702  | INDOOR | 201  |  |
| 702  | GARDEN | 113  |  |
| 703  | INDOOR | 185  |  |
| 703  | GARDEN | 204  |  |
| 704  | INDOOR | 140  |  |
| 705  | INDOOR | 144  |  |