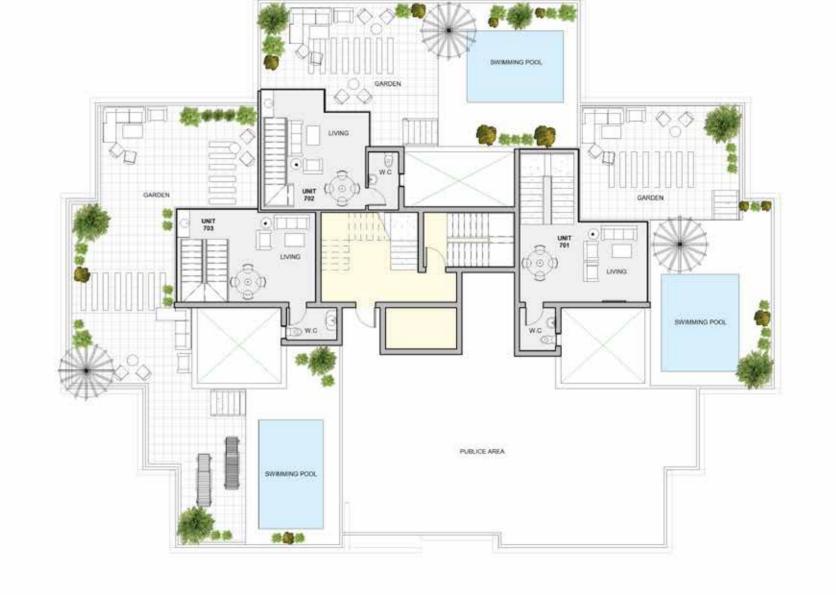

#### 3BEDROOM

UNIT 605/ LEVEL 006

TOTAL AREA: 144 M2

TYPE C FLOOR PLANS

Level 007

| Unit |        | Area |  |
|------|--------|------|--|
| 701  | INDOOR | 211  |  |
| ,01  | GARDEN | 111  |  |
| 702  | INDOOR | 201  |  |
| 702  | GARDEN | 113  |  |
| 703  | INDOOR | 185  |  |
| 703  | GARDEN | 204  |  |
| 704  | INDOOR | 140  |  |
| 705  | INDOOR | 144  |  |

## TYPE C FLOOR PLANS

Level 008

| U   | nit    | Area |
|-----|--------|------|
| 701 | INDOOR | 211  |
| 701 | GARDEN | 111  |
| 702 | INDOOR | 201  |
|     | GARDEN | 113  |
| 703 | INDOOR | 185  |
|     | GARDEN | 204  |

#### 3BEDROOM

UNIT 701/ LEVEL 007

TOTAL AREA: 211 M<sup>2</sup> Garden: 111 M<sup>2</sup>

#### 3BEDROOM

UNIT 702/ LEVEL 007

TOTAL AREA: 201 M<sup>2</sup> Garden: 113M<sup>2</sup>

#### 3BEDROOM

UNIT 703/ LEVEL 007

TOTAL AREA: 185 M<sup>2</sup> Garden: 204M<sup>2</sup>

#### 3BEDROOM

UNIT 704/ LEVEL 007

TOTAL AREA: 140M2

#### 3 B E D R O O M

UNIT 705/ LEVEL 007

TOTAL AREA: 144M2