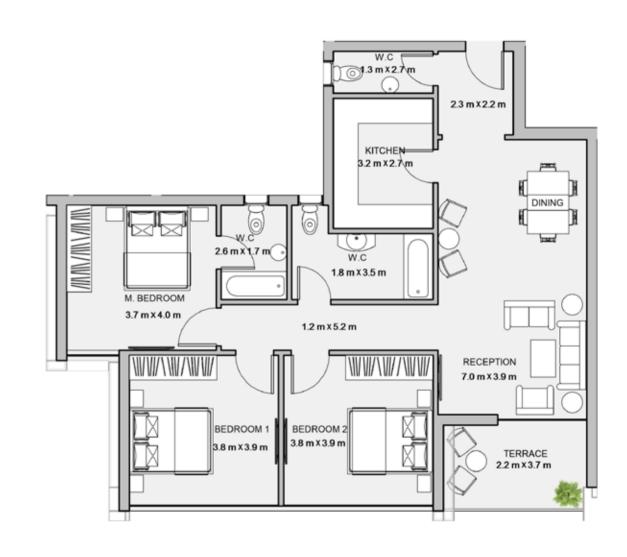

#### 3BEDROOM

UNIT 001 / LEVEL 000

TOTAL AREA: 158 M<sup>2</sup>

TYPE C FLOOR PLANS

#### 3BEDROOM

UNIT 002 / LEVEL 000

TOTAL AREA: 161 M<sup>2</sup>

#### 3BEDROOM

UNIT 003 / LEVEL 000

TOTAL AREA: 141 M2

TYPE C

FLOOR PLANS

#### 3BEDROOM

UNIT 004 / LEVEL 000

TOTAL AREA: 134 M<sup>2</sup>

## TYPE C

FLOOR PLANS

#### 3BEDROOM

UNIT 005 / LEVEL 000

TOTAL AREA: 91 M2

TYPE C FLOOR PLANS Level 001

| Area |
|------|
| 151  |
| 161  |
| 139  |
| 142  |
| 139  |
|      |