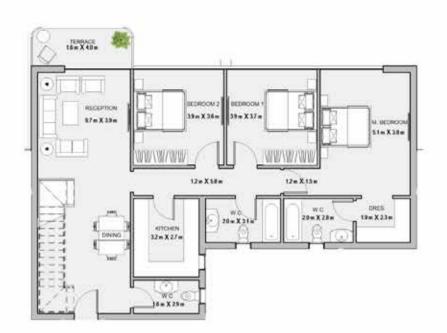

#### 3BEDROOM

UNIT 701/ LEVEL 007

TOTAL AREA: 211 M<sup>2</sup> Garden: 111 M<sup>2</sup>