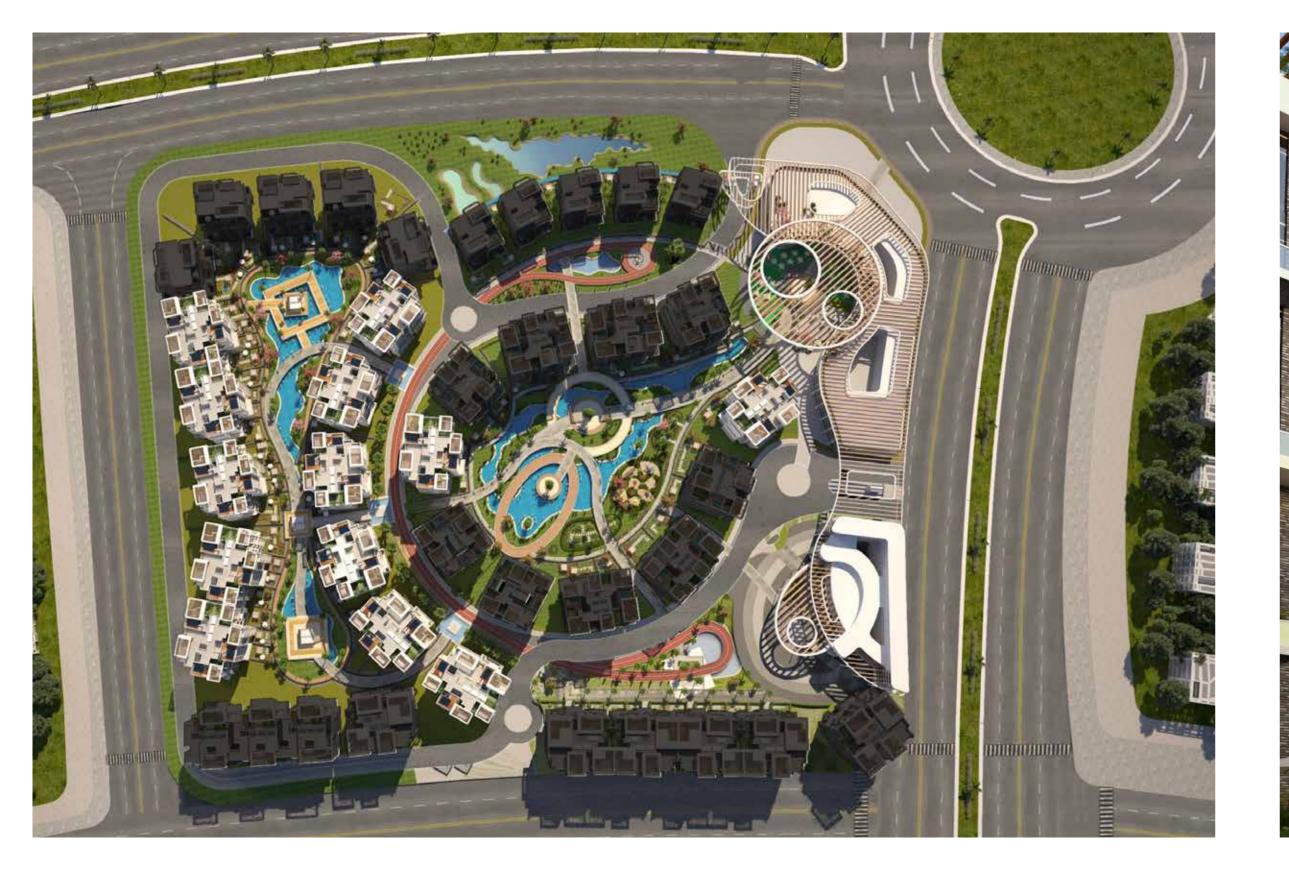

Level 000

| Unit | Area |
|------|------|
| 001  | 158  |
| 002  | 161  |
| 003  | 141  |
| 004  | 134  |
| 005  | 91   |





#### 3BEDROOM

UNIT 001 / LEVEL 000

TOTAL AREA: 158 M<sup>2</sup>





TYPE C FLOOR PLANS

#### 3BEDROOM

UNIT 002 / LEVEL 000

TOTAL AREA: 161 M<sup>2</sup>





#### 3BEDROOM

UNIT 003 / LEVEL 000

TOTAL AREA: 141 M2





TYPE C

FLOOR PLANS

#### 3BEDROOM

UNIT 004 / LEVEL 000

TOTAL AREA: 134 M<sup>2</sup>





## TYPE C

FLOOR PLANS

#### 3BEDROOM

UNIT 005 / LEVEL 000

TOTAL AREA: 91 M2







TYPE C FLOOR PLANS Level 001

| Area |
|------|
| 151  |
| 161  |
| 139  |
| 142  |
| 139  |
|      |





#### 3BEDROOM

UNIT 101/ LEVEL 01

TOTAL AREA: 151 M<sup>2</sup>





#### 3BEDROOM

UNIT 102/ LEVEL 01

TOTAL AREA: 161 M<sup>2</sup>





TYPE C FLOOR PL