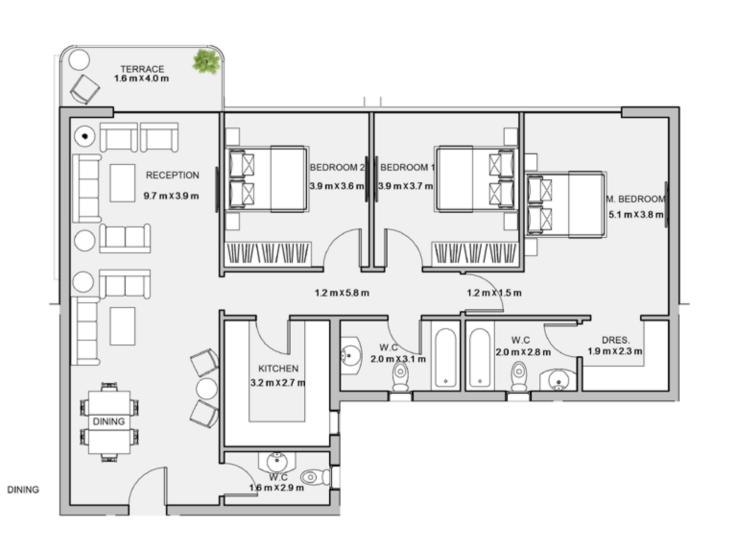

Area |
|------|------|
| 501  | 151  |
| 502  | 161  |
| 503  | 139  |
| 504  | 139  |
| 505  | 144  |
| 000  | 144  |





### 3BEDROOM

UNIT 501/ LEVEL 05

TOTAL AREA: 151 M2





#### 3BEDROOM

UNIT 502/ LEVEL 005

TOTAL AREA: 161 M<sup>2</sup>





TYPE C FLOOR PLANS

3BEDROOM

UNIT 503/ LEVEL 005

TOTAL AREA: 139 M2





#### 3BEDROOM

UNIT 504/ LEVEL 005

TOTAL AREA: 139 M<sup>2</sup>





## TYPE C

FLOOR PLANS

#### 3BEDROOM

UNIT 505/ LEVEL 005

TOTAL AREA: 144 M<sup>2</sup>







## TYPE C

FLOOR PLANS

Level 006

| Unit | Area |
|------|------|
| 601  | 153  |
| 602  | 161  |
| 603  | 141  |
| 604  | 143  |
| 605  | 144  |





#### 3BEDROOM

UNIT 601/ LEVEL 006

TOTAL AREA: 153 M<sup>2</sup>





# TYPE C

FLOOR PLANS

#### 3BEDROOM

UNIT 602/ LEVEL 006

TOTAL AREA: 161 M2





#### 3BEDROOM

UNIT 603/ LEVEL 006

TOTAL AREA: 141 M2





TYPE C FLOOR PLANS

3BEDROOM

UNIT 604/ LEVEL 006

TOTAL AREA: 143 M<sup>2</sup>





#### 3BEDROOM

UNIT 605/ LEVEL 006

TOTAL AREA: 144 M2







TYPE C FLOOR PLANS

Level 007

| Unit |        | Area |  |
|------|--------|------|--|
| 701  | INDOOR | 211  |  |
| ,01  | GARDEN | 111  |  |
| 702  | INDOOR | 201  |  |
| 702  | GARDEN | 113  |  |
| 703  | INDOOR | 185  |  |
| 703  | GARDEN | 204  |  |
| 704  | INDOOR | 140  |  |
| 705  | INDOOR | 144  |  |





## TYPE C FLOOR PLANS

Level 008

| U   | nit    | Area |
|-----|--------|------|
| 701 | INDOOR | 211  |
| 701 | GARDEN | 111  |
| 702 | INDOOR | 201  |
|     | GARDEN | 113  |
| 703 | INDOOR | 185  |
|     | GARDEN | 204  |





#### 3BEDROOM

UNIT 701/ LEVEL 007

TOTAL A