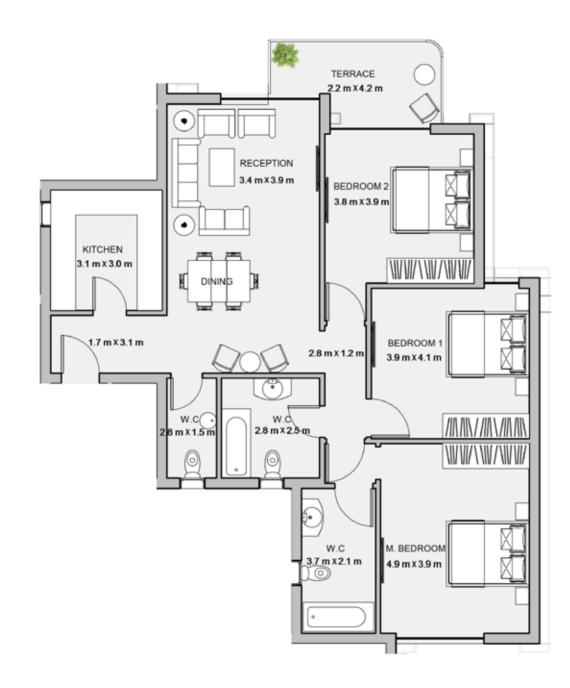

#### 3BEDROOM

UNIT 005 / LEVEL 000

TOTAL AREA: 91 M2

TYPE C FLOOR PLANS Level 001

| Area |
|------|
| 151  |
| 161  |
| 139  |
| 142  |
| 139  |
|      |