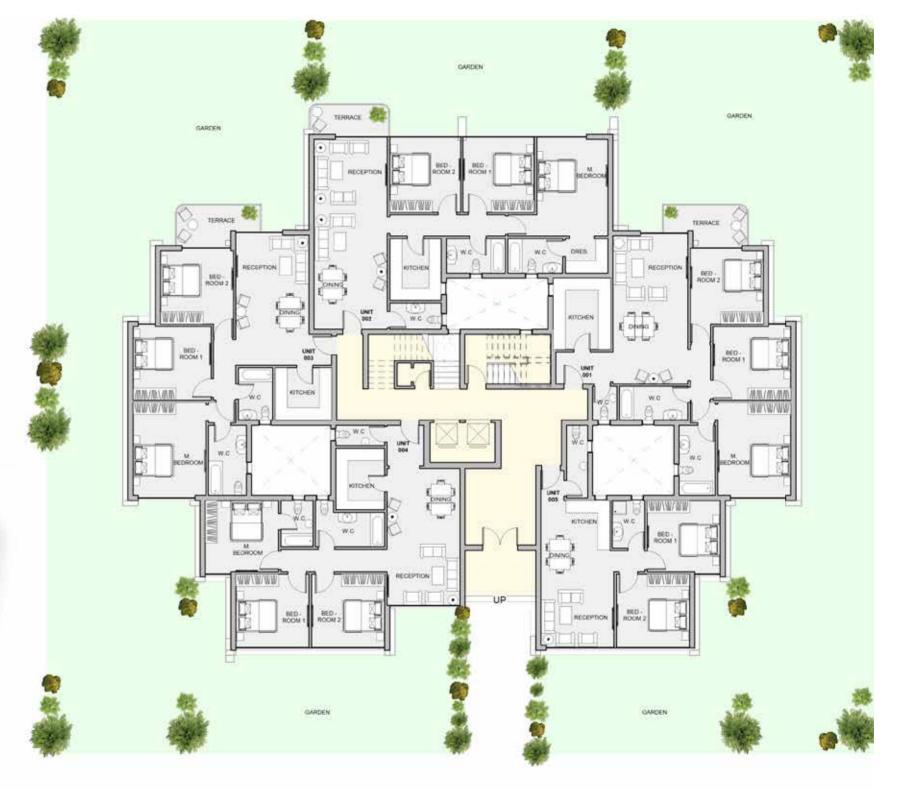

Level 000

| Unit | Area |
|------|------|
| 001  | 158  |
| 002  | 161  |
| 003  | 141  |
| 004  | 134  |
| 005  | 91   |

#### 3BEDROOM

UNIT 001 / LEVEL 000

TOTAL AREA: 158 M<sup>2</sup>

TYPE C FLOOR PLANS

#### 3BEDROOM

UNIT 002 / LEVEL 000

TOTAL AREA: 161 M<sup>2</sup>

#### 3BEDROOM

UNIT 003 / LEVEL 000

TOTAL AREA: 141 M2

TYPE C

FLOOR PLANS

#### 3BEDROOM

UNIT 004 / LEVEL 000

TOTAL AREA: 134 M<sup>2</sup>

## TYPE C

FLOOR PLANS

#### 3BEDROOM

UNIT 005 / LEVEL 000

TOTAL AREA: 91 M2

TYPE C FLOOR PLANS Level 001

| Area |
|------|
| 151  |
| 161  |
| 139  |
| 142  |
| 139  |
|      |