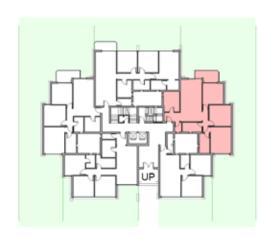

Level 000

| Unit | Area |
|------|------|
| 001  | 158  |
| 002  | 161  |
| 003  | 141  |
| 004  | 134  |
| 005  | 91   |





#### 3BEDROOM

UNIT 001 / LEVEL 000

TOTAL AREA: 158 M<sup>2</sup>





TYPE C FLOOR PLANS

#### 3BEDROOM

UNIT 002 / LEVEL 000

TOTAL AREA: 161 M<sup>2</sup>





#### 3BEDROOM

UNIT 003 / LEVEL 000

TOTAL AREA: 141 M2





TYPE C

FLOOR PLANS

#### 3BEDROOM

UNIT 004 / LEVEL 000

TOTAL AREA: 134 M<sup>2</sup>





## TYPE C

FLOOR PLANS

#### 3BEDROOM

UNIT 005 / LEVEL 000

TOTAL AREA: 91 M2







TYPE C FLOOR PLANS Level 001

| Area |
|------|
| 151  |
| 161  |
| 139  |
| 142  |
| 139  |
|      |





#### 3BEDROOM

UNIT 101/ LEVEL 01

TOTAL AREA: 151 M<sup>2</sup>





#### 3BEDROOM

UNIT 102/ LEVEL 01

TOTAL AREA: 161 M<sup>2</sup>





TYPE C FLOOR PLANS

3BEDROOM

UNIT 103/ LEVEL 01

TOTAL AREA: 139 M<sup>2</sup>





#### 3BEDROOM

UNIT 104/ LEVEL 01

TOTAL AREA: 142 M<sup>2</sup>





TYPE C FLOOR PLANS

#### 3BEDROOM

UNIT 105/ LEVEL 01

TOTAL A