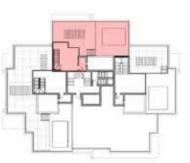

VEL 006

TOTAL AREA: 144 M2







TYPE C FLOOR PLANS

Level 007

| Unit |        | Area |  |
|------|--------|------|--|
| 701  | INDOOR | 211  |  |
| ,01  | GARDEN | 111  |  |
| 702  | INDOOR | 201  |  |
| 702  | GARDEN | 113  |  |
| 703  | INDOOR | 185  |  |
| 703  | GARDEN | 204  |  |
| 704  | INDOOR | 140  |  |
| 705  | INDOOR | 144  |  |





## TYPE C FLOOR PLANS

Level 008

| U   | nit    | Area |
|-----|--------|------|
| 701 | INDOOR | 211  |
| 701 | GARDEN | 111  |
| 702 | INDOOR | 201  |
|     | GARDEN | 113  |
| 703 | INDOOR | 185  |
|     | GARDEN | 204  |





#### 3BEDROOM

UNIT 701/ LEVEL 007

TOTAL AREA: 211 M<sup>2</sup> Garden: 111 M<sup>2</sup>







#### TYPE C FLOOR PLANS

#### 3BEDROOM

UNIT 702/ LEVEL 007

TOTAL AREA: 201 M<sup>2</sup> Garden: 113M<sup>2</sup>









#### 3BEDROOM

UNIT 703/ LEVEL 007

TOTAL AREA: 185 M<sup>2</sup> Garden: 204M<sup>2</sup>





#### TYPE C FLOOR PLANS

#### 3BEDROOM

UNIT 704/ LEVEL 007

TOTAL AREA: 140M2





#### 3 B E D R O O M

UNIT 705/ LEVEL 007

TOTAL AREA: 144M2





# new Plan developments