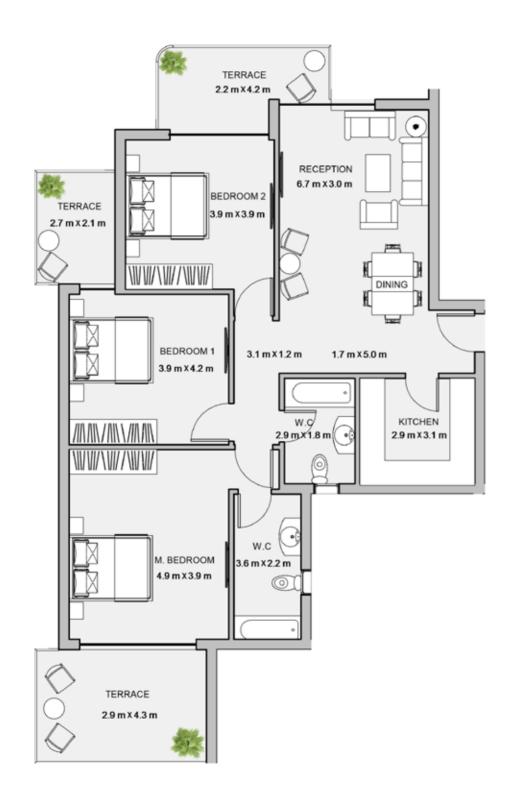

151  |
| 302  | 161  |
| 303  | 139  |
| 304  | 172  |
| 305  | 139  |





#### 3BEDROOM

UNIT 301/ LEVEL 03

TOTAL AREA: 151 M2





#### 3BEDROOM

UNIT 302/ LEVEL 03

TOTAL AREA: 161 M<sup>2</sup>





## TYPE C

FLOOR PLANS

#### 3BEDROOM

UNIT 303/ LEVEL 03

TOTAL AREA: 139 M<sup>2</sup>





#### 3BEDROOM

UNIT 304/ LEVEL 03

TOTAL AREA: 172 M2





#### TYPE C FLOOR PLANS

#### 3BEDROOM

UNIT 305/ LEVEL 03

TOTAL AREA: 139 M<sup>2</sup>







Level 004

| Unit | Area |
|------|------|
| 401  | 160  |
| 402  | 165  |
| 403  | 162  |
| 404  | 143  |
| 405  | 168  |





#### 3BEDROOM

UNIT 401/ LEVEL 04

TOTAL AREA: 160 M<sup>2</sup>





TYPE C FLOOR PLANS

#### 3BEDROOM

UNIT 402/ LEVEL 04

TOTAL AREA: 165 M2





#### 3BEDROOM

UNIT 403/ LEVEL 04

TOTAL AREA: 162 M<sup>2</sup>





TYPE C FLOOR PLANS

3BEDROOM

UNIT 404/ LEVEL 04

TOTAL AREA: 143 M<sup>2</sup>





#### 3BEDROOM

UNIT 405/ LEVEL 04

TOTAL AREA: 168 M2







TYPE C FLOOR PLANS Level 005

| Unit | Area |
|------|------|
| 501  | 151  |
| 502  | 161  |
| 503  | 139  |
| 504  | 139  |
| 505  | 144  |
| 000  | 144  |





### 3BEDROOM

UNIT 501/ LEVEL 05

TOTAL AREA: 151 M2





#### 3BEDROOM

UNIT 502/ LEVEL 005

TOTAL AREA: 161 M<sup>2</sup>





TYPE C FLOOR PLANS

3BEDROOM

UNIT 503/ LEVEL 005

TOTAL AREA: 139 M2





#### 3BEDROOM

UNIT 504/ LEVEL 005

TOTAL AREA: 139 M<sup>2</sup>





## TYPE C

FLOOR PLANS

#### 3BEDROOM

UNIT 505/ LEVEL 005

TOTAL AREA: 144 M<sup>2</sup>







## TYPE C

FLOOR PLANS

Level 006

| Unit | Area |
|------|------|
| 601  | 153  |
| 602  | 161  |
| 603  | 141  |
|