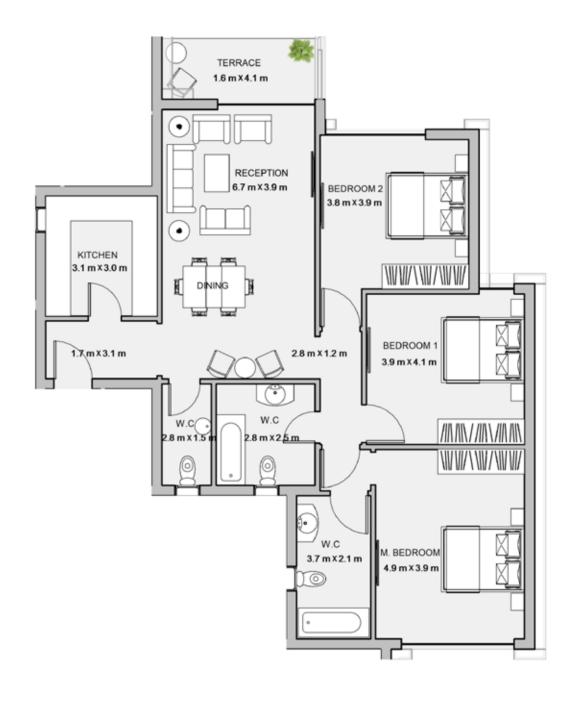

#### 3BEDROOM

UNIT 102/ LEVEL 01

TOTAL AREA: 161 M<sup>2</sup>

TYPE C FLOOR PLANS

3BEDROOM

UNIT 103/ LEVEL 01

TOTAL AREA: 139 M<sup>2</sup>