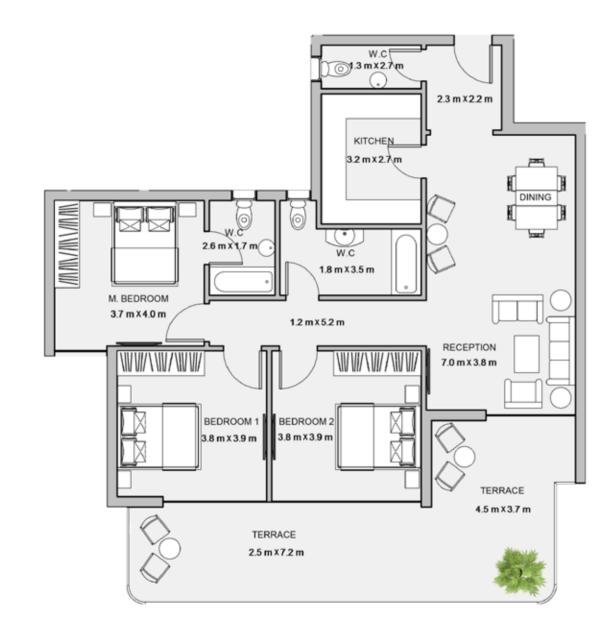

#### 3BEDROOM

UNIT 005 / LEVEL 000

TOTAL AREA: 91 M2

TYPE C FLOOR PLANS Level 001

| Area |
|------|
| 151  |
| 161  |
| 139  |
| 142  |
| 139  |
|      |

#### 3BEDROOM

UNIT 101/ LEVEL 01

TOTAL AREA: 151 M<sup>2</sup>