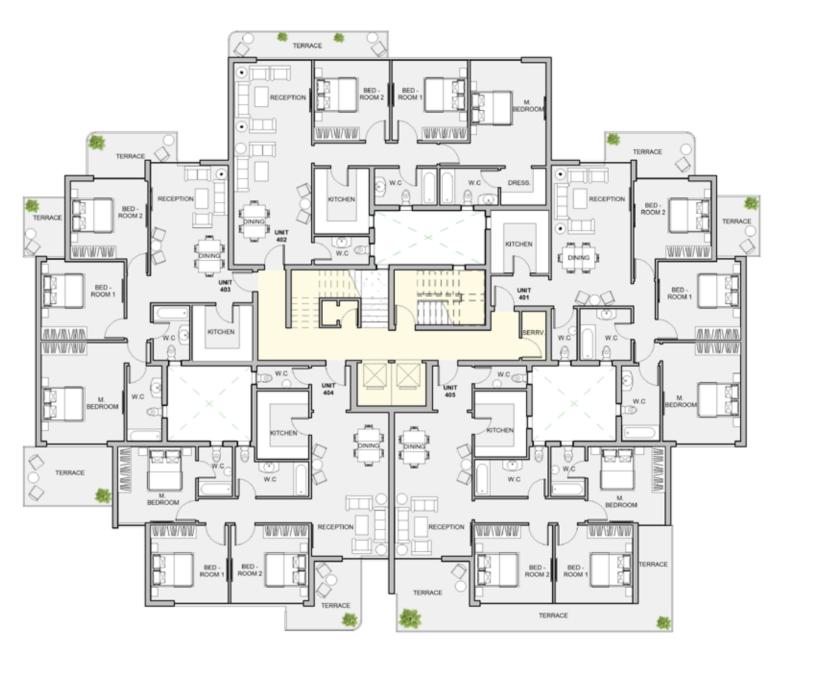

#### 3BEDROOM

UNIT 401/ LEVEL 04

TOTAL AREA: 160 M<sup>2</sup>

TYPE C FLOOR PLANS

#### 3BEDROOM

UNIT 402/ LEVEL 04

TOTAL AREA: 165 M2

#### 3BEDROOM

UNIT 403/ LEVEL 04

TOTAL AREA: 162 M<sup>2</sup>

TYPE C FLOOR PLANS

3BEDROOM

UNIT 404/ LEVEL 04

TOTAL AREA: 143 M<sup>2</sup>

#### 3BEDROOM

UNIT 405/ LEVEL 04

TOTAL AREA: 168 M2

TYPE C FLOOR PLANS Level 005

| Unit | Area |
|------|------|
| 501  | 151  |
| 502  | 161  |
| 503  | 139  |
| 504  | 139  |
| 505  | 144  |
| 000  | 144  |