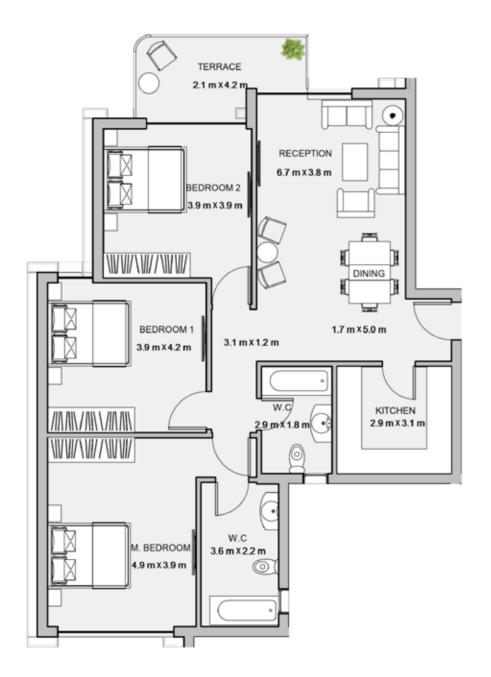

-|
| 151  |
| 161  |
| 139  |
| 142  |
| 139  |
|      |





#### 3BEDROOM

UNIT 101/ LEVEL 01

TOTAL AREA: 151 M<sup>2</sup>





#### 3BEDROOM

UNIT 102/ LEVEL 01

TOTAL AREA: 161 M<sup>2</sup>





TYPE C FLOOR PLANS

3BEDROOM

UNIT 103/ LEVEL 01

TOTAL AREA: 139 M<sup>2</sup>





#### 3BEDROOM

UNIT 104/ LEVEL 01

TOTAL AREA: 142 M<sup>2</sup>





TYPE C FLOOR PLANS

#### 3BEDROOM

UNIT 105/ LEVEL 01

TOTAL AREA: 139 M<sup>2</sup>







Level 002

| Unit | Area |
|------|------|
| 201  | 153  |
| 202  | 161  |
| 203  | 141  |
| 204  | 142  |
| 205  | 139  |





#### 3BEDROOM

UNIT 201/ LEVEL 02

TOTAL AREA: 153 M<sup>2</sup>





TYPE C FLOOR PLANS

3BEDROOM

UNIT 202/ LEVEL 02

TOTAL AREA: 161 M<sup>2</sup>





#### 3BEDROOM

UNIT 203/ LEVEL 02

TOTAL AREA: 141 M<sup>2</sup>





## TYPE C

FLOOR PLANS

#### 3BEDROOM

UNIT 204/ LEVEL 02

TOTAL AREA: 142 M<sup>2</sup>





## TYPE C

FLOOR PLANS

#### 3BEDROOM

UNIT 205/ LEVEL 02

TOTAL AREA: 139 M<sup>2</sup>







TYPE C FLOOR PLANS Level 003

| Unit | Area |
|------|------|
| 301  | 151  |
| 302  | 161  |
| 303  | 139  |
| 304  | 172  |
| 305  | 139  |





#### 3BEDROOM

UNIT 301/ LEVEL 03

TOTAL AREA: 151 M2





#### 3BEDROOM

UNIT 302/ LEVEL 03

TOTAL AREA: 161 M<sup>2</sup>





## TYPE C

FLOOR PLANS

#### 3BEDROOM

UNIT 303/ LEVEL 03

TOTAL AREA: 139 M<sup>2</sup>





#### 3BEDROOM

UNIT 304/ LEVEL 03

TOTAL AREA: 172 M2





#### TYPE C FLOOR PLANS

#### 3BEDROOM

UNIT 305/ LEVEL 03

TOTAL AREA: 139 M<sup>2</sup>







Level 004

| Unit | Area |
|------|------|
| 401  | 160  |
| 402  | 165  |
| 403