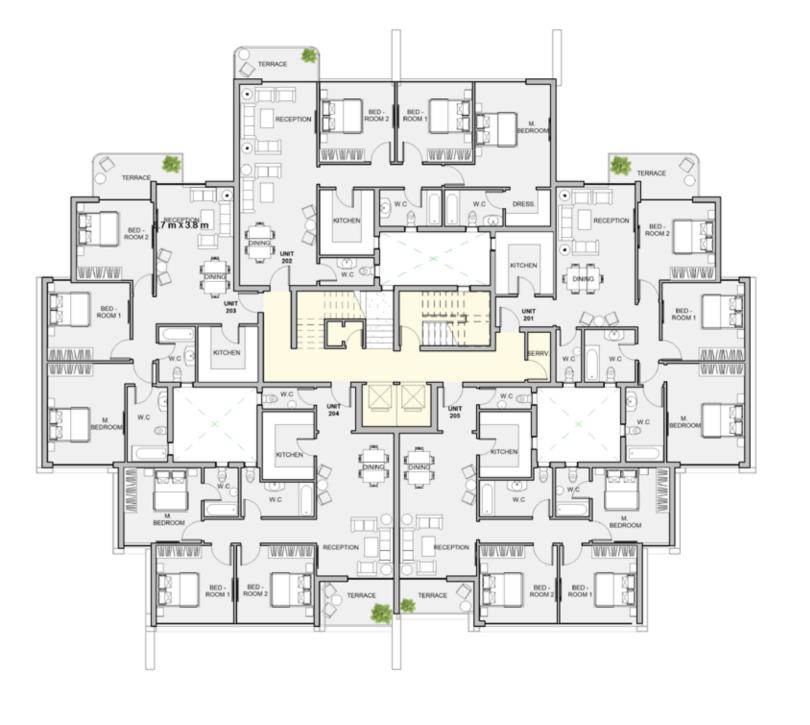

#### 3BEDROOM

UNIT 201/ LEVEL 02

TOTAL AREA: 153 M<sup>2</sup>

TYPE C FLOOR PLANS

3BEDROOM

UNIT 202/ LEVEL 02

TOTAL AREA: 161 M<sup>2</sup>