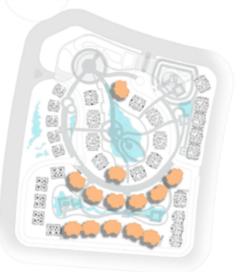

Level 000

| Unit | Area |
|------|------|
| 001  | 158  |
| 002  | 161  |
| 003  | 141  |
| 004  | 134  |
| 005  | 91   |