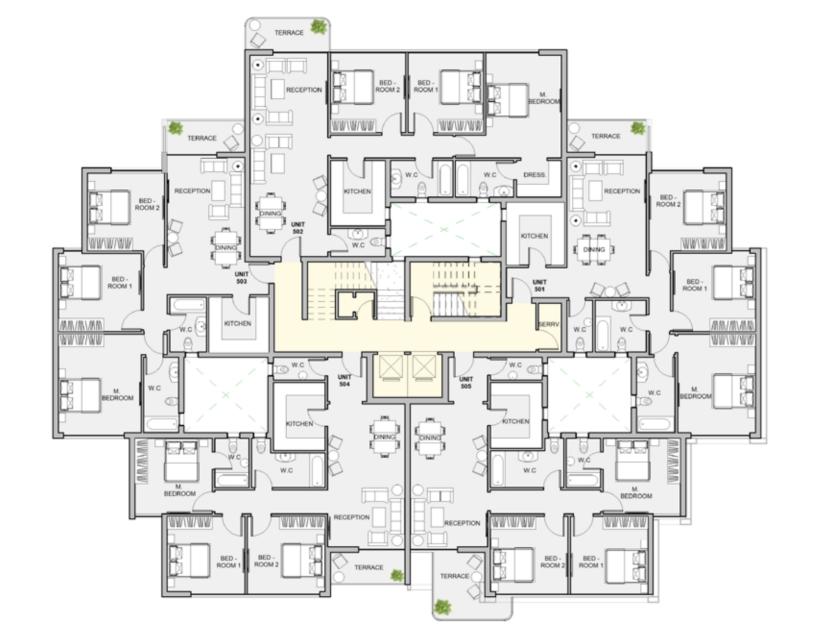

### 3BEDROOM

UNIT 501/ LEVEL 05

TOTAL AREA: 151 M2

#### 3BEDROOM

UNIT 502/ LEVEL 005

TOTAL AREA: 161 M<sup>2</sup>

TYPE C FLOOR PLANS

3BEDROOM

UNIT 503/ LEVEL 005

TOTAL AREA: 139 M2

#### 3BEDROOM

UNIT 504/ LEVEL 005

TOTAL AREA: 139 M<sup>2</sup>

#### 3BEDROOM

UNIT 505/ LEVEL 005

TOTAL AREA: 144 M<sup>2</sup>