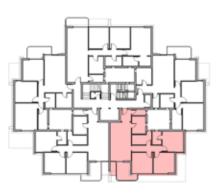

#### 3BEDROOM

UNIT 101/ LEVEL 01

TOTAL AREA: 151 M<sup>2</sup>

#### 3BEDROOM

UNIT 102/ LEVEL 01

TOTAL AREA: 161 M<sup>2</sup>

TYPE C FLOOR PLANS

3BEDROOM

UNIT 103/ LEVEL 01

TOTAL AREA: 139 M<sup>2</sup>

#### 3BEDROOM

UNIT 104/ LEVEL 01

TOTAL AREA: 142 M<sup>2</sup>

TYPE C FLOOR PLANS

#### 3BEDROOM

UNIT 105/ LEVEL 01

TOTAL AREA: 139 M<sup>2</sup>

Level 002

| Unit | Area |
|------|------|
| 201  | 153  |
| 202  | 161  |
| 203  | 141  |
| 204  | 142  |
| 205  | 139  |