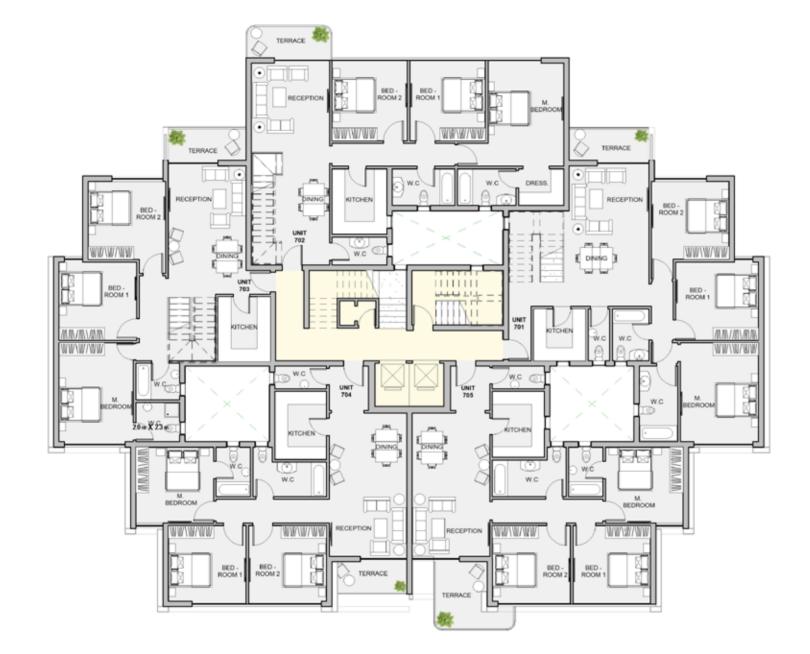

## TYPE C FLOOR PLANS

Level 008

| U   | nit    | Area |
|-----|--------|------|
| 701 | INDOOR | 211  |
| 701 | GARDEN | 111  |
| 702 | INDOOR | 201  |
|     | GARDEN | 113  |
| 703 | INDOOR | 185  |
|     | GARDEN | 204  |

#### 3BEDROOM

UNIT 701/ LEVEL 007

TOTAL AREA: 211 M<sup>2</sup> Garden: 111 M<sup>2</sup>

#### TYPE C FLOOR PLANS

#### 3BEDROOM

UNIT 702/ LEVEL 007

TOTAL AREA: 201 M<sup>2</sup> Garden: 113M<sup>2</sup>

#### 3BEDROOM

UNIT 703/ LEVEL 007

TOTAL AREA: 185 M<sup>2</sup> Garden: 204M<sup>2</sup>

#### 3BEDROOM

UNIT 704/ LEVEL 007

TOTAL AREA: 140M2

#### 3 B E D R O O M

UNIT 705/ LEVEL 007

TOTAL AREA: 144M2