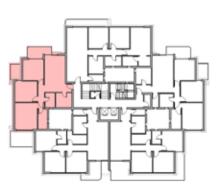

| 151  |
| 302  | 161  |
| 303  | 139  |
| 304  | 172  |
| 305  | 139  |





#### 3BEDROOM

UNIT 301/ LEVEL 03

TOTAL AREA: 151 M2





#### 3BEDROOM

UNIT 302/ LEVEL 03

TOTAL AREA: 161 M<sup>2</sup>





## TYPE C

FLOOR PLANS

#### 3BEDROOM

UNIT 303/ LEVEL 03

TOTAL AREA: 139 M<sup>2</sup>





#### 3BEDROOM

UNIT 304/ LEVEL 03

TOTAL AREA: 172 M2





#### TYPE C FLOOR PLANS

#### 3BEDROOM

UNIT 305/ LEVEL 03

TOTAL AREA: 139 M<sup>2</sup>







Level 004

| Unit | Area |
|------|------|
| 401  | 160  |
| 402  | 165  |
| 403  | 162  |
| 404  | 143  |
| 405  | 168  |





#### 3BEDROOM

UNIT 401/ LEVEL 04

TOTAL AREA: 160 M<sup>2</sup>





TYPE C FLOOR PLANS

#### 3BEDROOM

UNIT 402/ LEVEL 04

TOTAL AREA: 165 M2





#### 3BEDROOM

UNIT 403/ LEVEL 04

TOTAL AREA: 162 M<sup>2</sup>





TYPE C FLOOR PLANS

3BEDROOM

UNIT 404/ LEVEL 04

TOTAL AREA: 143 M<sup>2</sup>





#### 3BEDROOM

UNIT 405/ LEVEL 04

TOTAL AREA: 168 M2







TYPE C FLOOR PLANS Level 005

| Unit | Area |
|------|------|
| 501  | 151  |
| 502  | 161  |
| 503  | 139  |
| 504  | 139  |
| 505  | 144  |
| 000  | 144  |





### 3BEDROOM

UNIT 501/ LEVEL 05

TOTAL AREA: 151 M2





#### 3BEDROOM

UNIT 502/ LEVEL 005

TOTAL AREA: 161 M<sup>2</sup>





TYPE C FLOOR PLANS

3BEDROOM

UNIT 503/ LEVEL 005

TOTAL AREA: 139 M2





#### 3BEDROOM

UNIT 504/ LEVEL 005

TOTAL AREA: 139 M<sup>2</sup>





## TYPE C

FLOOR PLANS

#### 3BEDROOM

UNIT 505/ LEVEL 005

TOTAL AREA: 144 M<sup>2</sup>







## TYPE C

FLOOR PLANS

Level 006

| Unit | Area |
|------|------|
| 601  | 153  |
| 602  | 161  |
| 603  | 141  |