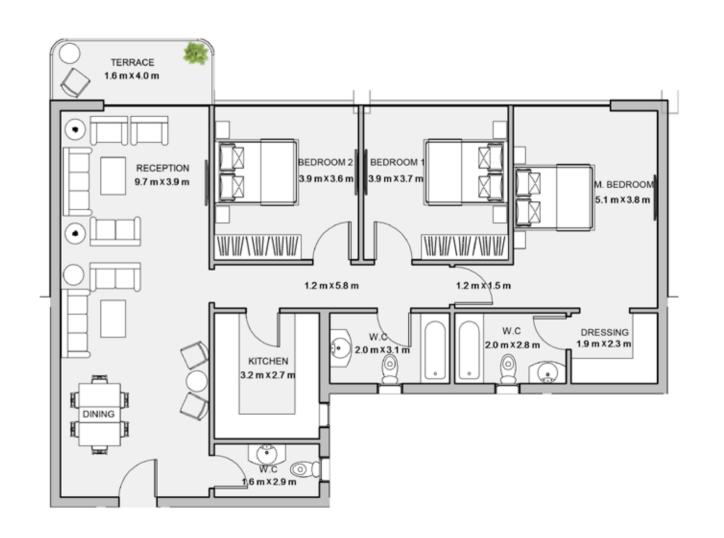

#### 3BEDROOM

UNIT 005 / LEVEL 000

TOTAL AREA: 91 M2

TYPE C FLOOR PLANS Level 001

| Area |
|------|
| 151  |
| 161  |
| 139  |
| 142  |
| 139  |
|      |