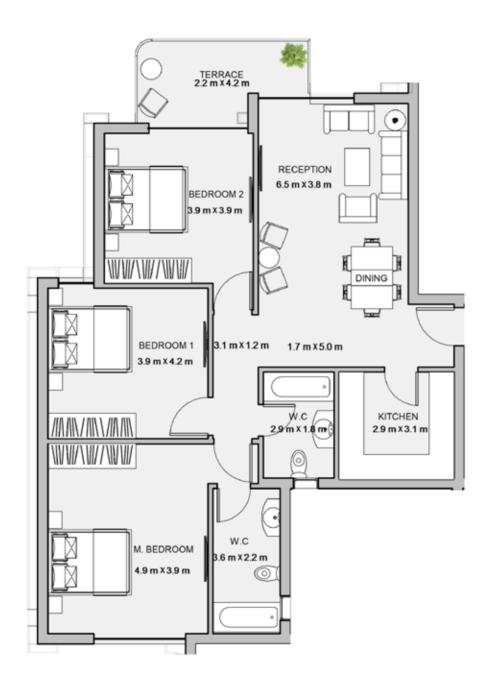

#### 3BEDROOM

UNIT 001 / LEVEL 000

TOTAL AREA: 158 M<sup>2</sup>

TYPE C FLOOR PLANS

#### 3BEDROOM

UNIT 002 / LEVEL 000

TOTAL AREA: 161 M<sup>2</sup>

#### 3BEDROOM

UNIT 003 / LEVEL 000

TOTAL AREA: 141 M2

TYPE C

FLOOR PLANS

#### 3BEDROOM

UNIT 004 / LEVEL 000

TOTAL AREA: 134 M<sup>2</sup>

#### 3BEDROOM

UNIT 005 / LEVEL 000

TOTAL AREA: 91 M2

TYPE C FLOOR PLANS Level 001

| Area |
|------|
| 151  |
| 161  |
| 139  |
| 142  |
| 139  |
|      |