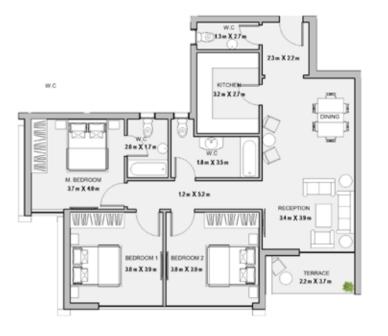

| INDOOR | 201  |  |
| 702  | GARDEN | 113  |  |
| 703  | INDOOR | 185  |  |
| 703  | GARDEN | 204  |  |
| 704  | INDOOR | 140  |  |
| 705  | INDOOR | 144  |  |





## TYPE C FLOOR PLANS

Level 008

| U   | nit    | Area |
|-----|--------|------|
| 701 | INDOOR | 211  |
| 701 | GARDEN | 111  |
| 702 | INDOOR | 201  |
|     | GARDEN | 113  |
| 703 | INDOOR | 185  |
|     | GARDEN | 204  |





#### 3BEDROOM

UNIT 701/ LEVEL 007

TOTAL AREA: 211 M<sup>2</sup> Garden: 111 M<sup>2</sup>







#### TYPE C FLOOR PLANS

#### 3BEDROOM

UNIT 702/ LEVEL 007

TOTAL AREA: 201 M<sup>2</sup> Garden: 113M<sup>2</sup>









#### 3BEDROOM

UNIT 703/ LEVEL 007

TOTAL AREA: 185 M<sup>2</sup> Garden: 204M<sup>2</sup>





#### TYPE C FLOOR PLANS

#### 3BEDROOM

UNIT 704/ LEVEL 007

TOTAL AREA: 140M2





#### 3 B E D R O O M

UNIT 705/ LEVEL 007

TOTAL AREA: 144M2





# new Plan developments