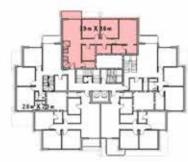

Level 000

| Unit | Area |
|------|------|
| 001  | 158  |
| 002  | 161  |
| 003  | 141  |
| 004  | 134  |
| 005  | 91   |

#### 3BEDROOM

UNIT 001 / LEVEL 000

TOTAL AREA: 158 M<sup>2</sup>

TYPE C FLOOR PLANS