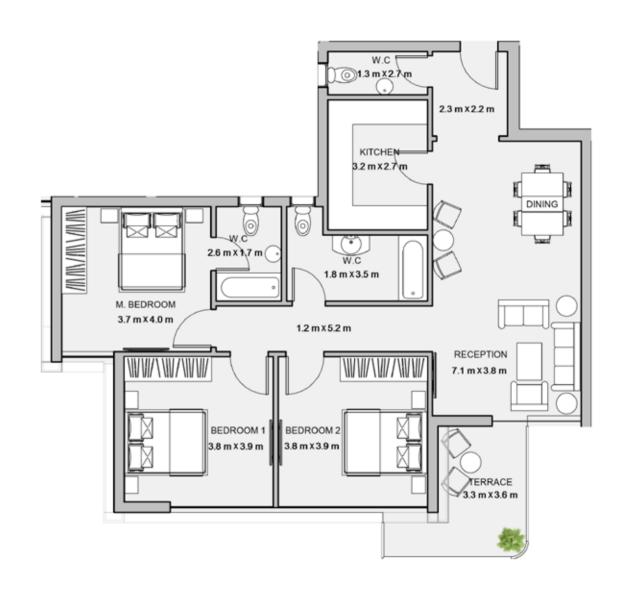

#### 3BEDROOM

UNIT 101/ LEVEL 01

TOTAL AREA: 151 M<sup>2</sup>

#### 3BEDROOM

UNIT 102/ LEVEL 01

TOTAL AREA: 161 M<sup>2</sup>

TYPE C FLOOR PLANS

3BEDROOM

UNIT 103/ LEVEL 01

TOTAL AREA: 139 M<sup>2</sup>

#### 3BEDROOM

UNIT 104/ LEVEL 01

TOTAL AREA: 142 M<sup>2</sup>

TYPE C FLOOR PLANS

#### 3BEDROOM

UNIT 105/ LEVEL 01

TOTAL AREA: 139 M<sup>2</sup>

Level 002

| Unit | Area |
|------|------|
| 201  | 153  |
| 202  | 161  |
| 203  | 141  |
| 204  | 142  |
| 205  | 139  |