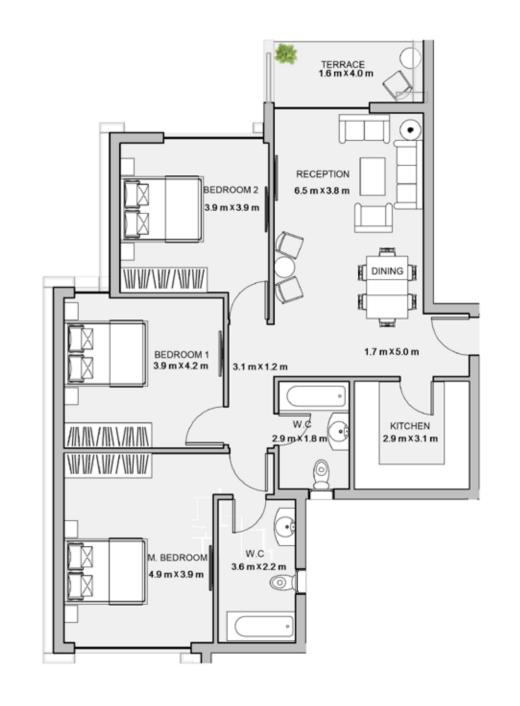

02  | 161  |
| 003  | 141  |
| 004  | 134  |
| 005  | 91   |





#### 3BEDROOM

UNIT 001 / LEVEL 000

TOTAL AREA: 158 M<sup>2</sup>





TYPE C FLOOR PLANS

#### 3BEDROOM

UNIT 002 / LEVEL 000

TOTAL AREA: 161 M<sup>2</sup>





#### 3BEDROOM

UNIT 003 / LEVEL 000

TOTAL AREA: 141 M2





TYPE C

FLOOR PLANS

#### 3BEDROOM

UNIT 004 / LEVEL 000

TOTAL AREA: 134 M<sup>2</sup>





## TYPE C

FLOOR PLANS

#### 3BEDROOM

UNIT 005 / LEVEL 000

TOTAL AREA: 91 M2







TYPE C FLOOR PLANS Level 001

| Area |
|------|
| 151  |
| 161  |
| 139  |
| 142  |
| 139  |
|      |





#### 3BEDROOM

UNIT 101/ LEVEL 01

TOTAL AREA: 151 M<sup>2</sup>





#### 3BEDROOM

UNIT 102/ LEVEL 01

TOTAL AREA: 161 M<sup>2</sup>





TYPE C FLOOR PLANS

3BEDROOM

UNIT 103/ LEVEL 01

TOTAL AREA: 139 M<sup>2</sup>





#### 3BEDROOM

UNIT 104/ LEVEL 01

TOTAL AREA: 142 M<sup>2</sup>





TYPE C FLOOR PLANS

#### 3BEDROOM

UNIT 105/ LEVEL 01

TOTAL AREA: 139 M<sup>2</sup>







Level 002

| Unit | Area |
|------|------|
| 201  | 153  |
| 202  | 161  |
| 203  | 141  |
| 204  | 142  |
| 205  | 139  |





#### 3BEDROOM

UNIT 201/ LEVEL 02

TOTAL AREA: 153 M<sup>2</sup>





TYPE C FLOOR PLANS

3BEDROOM

UNIT 202/ LEVEL 02

TOTAL AREA: 161 M<sup>2</sup>





#### 3BEDROOM

UNIT 203/ LEVEL 02

TOTAL AREA: 141 M<sup>2</sup>





## TYPE C

FLOOR PLANS

#### 3BEDROOM

UNIT 204/ LEVEL 02

TOTAL AREA: 142 M<sup>2</sup>





## TYPE C

FLOOR PLANS

#### 3BEDROOM

UNIT 205/ LEVEL 02

TOTAL AREA: 139 M<sup>2</sup>







TYPE C FLOOR PLANS Level 003

| Unit | Area |
|------|------|
| 301  | 151  |
| 302  | 161  |