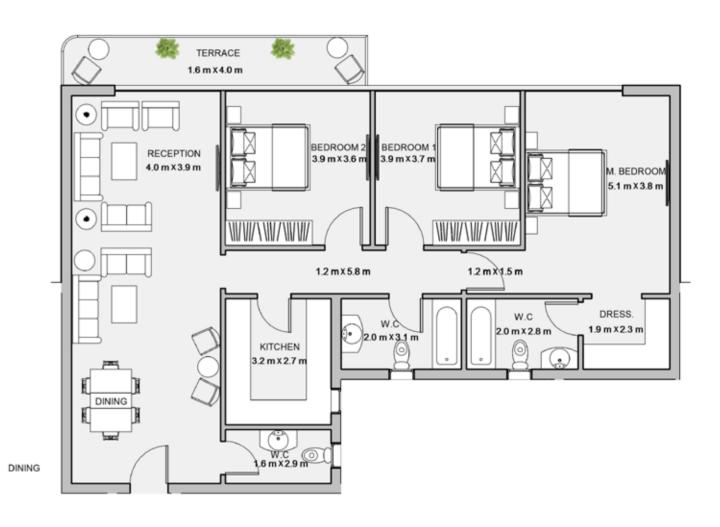

#### 3BEDROOM

UNIT 005 / LEVEL 000

TOTAL AREA: 91 M2

TYPE C FLOOR PLANS Level 001

| Area |
|------|
| 151  |
| 161  |
| 139  |
| 142  |
| 139  |
|      |