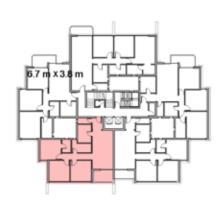

01

TOTAL AREA: 151 M<sup>2</sup>





#### 3BEDROOM

UNIT 102/ LEVEL 01

TOTAL AREA: 161 M<sup>2</sup>





TYPE C FLOOR PLANS

3BEDROOM

UNIT 103/ LEVEL 01

TOTAL AREA: 139 M<sup>2</sup>





#### 3BEDROOM

UNIT 104/ LEVEL 01

TOTAL AREA: 142 M<sup>2</sup>





TYPE C FLOOR PLANS

#### 3BEDROOM

UNIT 105/ LEVEL 01

TOTAL AREA: 139 M<sup>2</sup>







Level 002

| Unit | Area |
|------|------|
| 201  | 153  |
| 202  | 161  |
| 203  | 141  |
| 204  | 142  |
| 205  | 139  |





#### 3BEDROOM

UNIT 201/ LEVEL 02

TOTAL AREA: 153 M<sup>2</sup>





TYPE C FLOOR PLANS

3BEDROOM

UNIT 202/ LEVEL 02

TOTAL AREA: 161 M<sup>2</sup>





#### 3BEDROOM

UNIT 203/ LEVEL 02

TOTAL AREA: 141 M<sup>2</sup>





## TYPE C

FLOOR PLANS

#### 3BEDROOM

UNIT 204/ LEVEL 02

TOTAL AREA: 142 M<sup>2</sup>





## TYPE C

FLOOR PLANS

#### 3BEDROOM

UNIT 205/ LEVEL 02

TOTAL AREA: 139 M<sup>2</sup>







TYPE C FLOOR PLANS Level 003

| Unit | Area |
|------|------|
| 301  | 151  |
| 302  | 161  |
| 303  | 139  |
| 304  | 172  |
| 305  | 139  |





#### 3BEDROOM

UNIT 301/ LEVEL 03

TOTAL AREA: 151 M2





#### 3BEDROOM

UNIT 302/ LEVEL 03

TOTAL AREA: 161 M<sup>2</sup>





## TYPE C

FLOOR PLANS

#### 3BEDROOM

UNIT 303/ LEVEL 03

TOTAL AREA: 139 M<sup>2</sup>





#### 3BEDROOM

UNIT 304/ LEVEL 03

TOTAL AREA: 172 M2





#### TYPE C FLOOR PLANS

#### 3BEDROOM

UNIT 305/ LEVEL 03

TOTAL AREA: 139 M<sup>2</sup>







Level 004

| Unit | Area |
|------|------|
| 401  | 160  |
| 402  | 165  |
| 403  | 162  |
| 404  | 143  |
| 405  | 168  |





#### 3BEDROOM

UNIT 401/ LEVEL 04

TOTAL AREA: