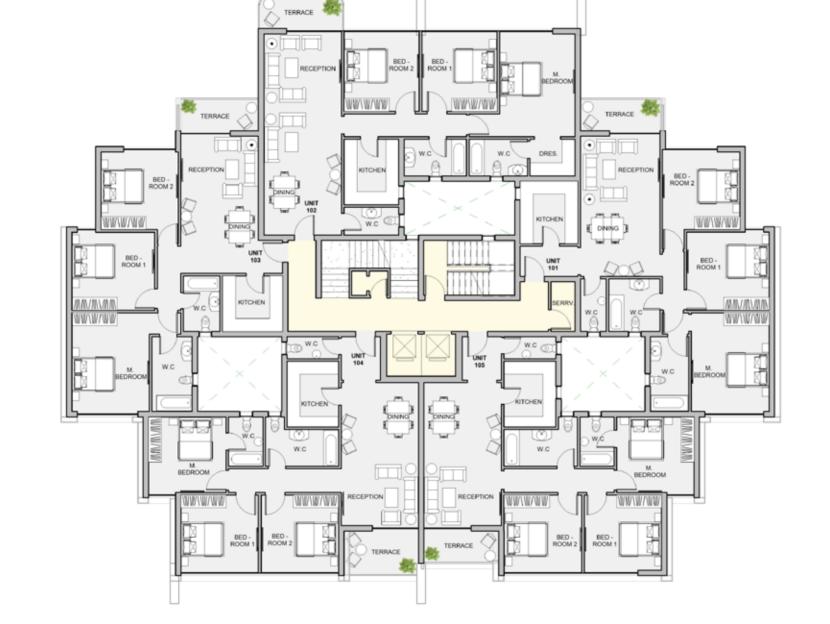

#### 3BEDROOM

UNIT 102/ LEVEL 01

TOTAL AREA: 161 M<sup>2</sup>

TYPE C FLOOR PLANS

3BEDROOM

UNIT 103/ LEVEL 01

TOTAL AREA: 139 M<sup>2</sup>