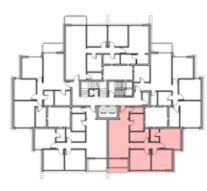

#### 3BEDROOM

UNIT 002 / LEVEL 000

TOTAL AREA: 161 M<sup>2</sup>





#### 3BEDROOM

UNIT 003 / LEVEL 000

TOTAL AREA: 141 M2





TYPE C

FLOOR PLANS

#### 3BEDROOM

UNIT 004 / LEVEL 000

TOTAL AREA: 134 M<sup>2</sup>





## TYPE C

FLOOR PLANS

#### 3BEDROOM

UNIT 005 / LEVEL 000

TOTAL AREA: 91 M2







TYPE C FLOOR PLANS Level 001

| Area |
|------|
| 151  |
| 161  |
| 139  |
| 142  |
| 139  |
|      |





#### 3BEDROOM

UNIT 101/ LEVEL 01

TOTAL AREA: 151 M<sup>2</sup>





#### 3BEDROOM

UNIT 102/ LEVEL 01

TOTAL AREA: 161 M<sup>2</sup>





TYPE C FLOOR PLANS

3BEDROOM

UNIT 103/ LEVEL 01

TOTAL AREA: 139 M<sup>2</sup>





#### 3BEDROOM

UNIT 104/ LEVEL 01

TOTAL AREA: 142 M<sup>2</sup>





TYPE C FLOOR PLANS

#### 3BEDROOM

UNIT 105/ LEVEL 01

TOTAL AREA: 139 M<sup>2</sup>







Level 002

| Unit | Area |
|------|------|
| 201  | 153  |
| 202  | 161  |
| 203  | 141  |
| 204  | 142  |
| 205  | 139  |





#### 3BEDROOM

UNIT 201/ LEVEL 02

TOTAL AREA: 153 M<sup>2</sup>





TYPE C FLOOR PLANS

3BEDROOM

UNIT 202/ LEVEL 02

TOTAL AREA: 161 M<sup>2</sup>





#### 3BEDROOM

UNIT 203/ LEVEL 02

TOTAL AREA: 141 M<sup>2</sup>





## TYPE C

FLOOR PLANS

#### 3BEDROOM

UNIT 204/ LEVEL 02

TOTAL AREA: 142 M<sup>2</sup>





## TYPE C

FLOOR PLANS

#### 3BEDROOM

UNIT 205/ LEVEL 02

TOTAL AREA: 139 M<sup>2</sup>







TYPE C FLOOR PLANS Level 003

| Unit | Area |
|------|------|
| 301  | 151  |
| 302  | 161  |
| 303  | 139  |
| 304  | 172  |
| 305  | 139  |





#### 3BEDROOM

UNIT 301/ LEVEL 03

TOTAL AREA: 151 M2





#### 3BEDROOM

UNIT 302/ LEVEL 03

TOTAL AREA