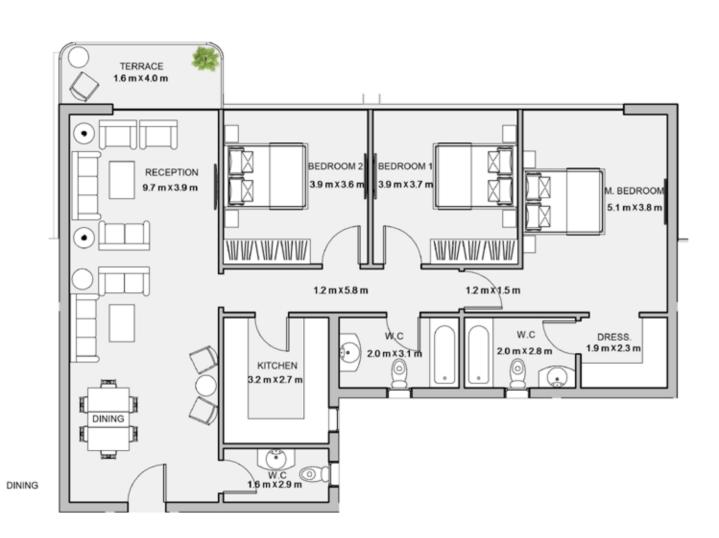

#### 3BEDROOM

UNIT 102/ LEVEL 01

TOTAL AREA: 161 M<sup>2</sup>

TYPE C FLOOR PLANS

3BEDROOM

UNIT 103/ LEVEL 01

TOTAL AREA: 139 M<sup>2</sup>