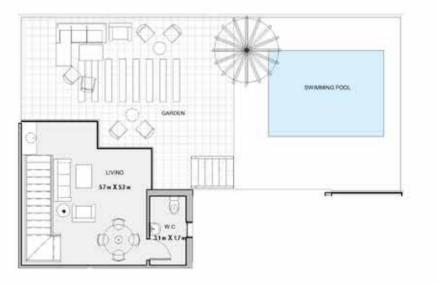

#### 3BEDROOM

UNIT 701/ LEVEL 007

TOTAL AREA: 211 M<sup>2</sup> Garden: 111 M<sup>2</sup>