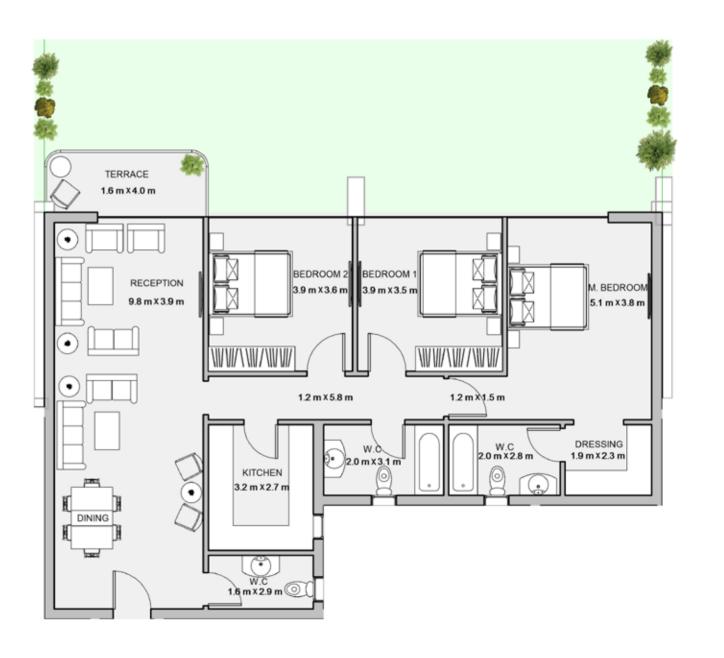

#### 3BEDROOM

UNIT 005 / LEVEL 000

TOTAL AREA: 91 M2

TYPE C FLOOR PLANS Level 001

| Area |
|------|
| 151  |
| 161  |
| 139  |
| 142  |
| 139  |
|      |