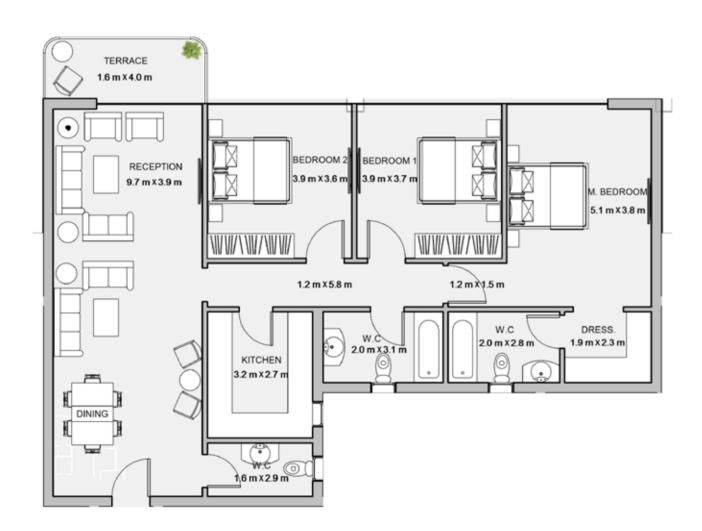

#### 3BEDROOM

UNIT 005 / LEVEL 000

TOTAL AREA: 91 M2

TYPE C FLOOR PLANS Level 001

| Area |
|------|
| 151  |
| 161  |
| 139  |
| 142  |
| 139  |
|      |