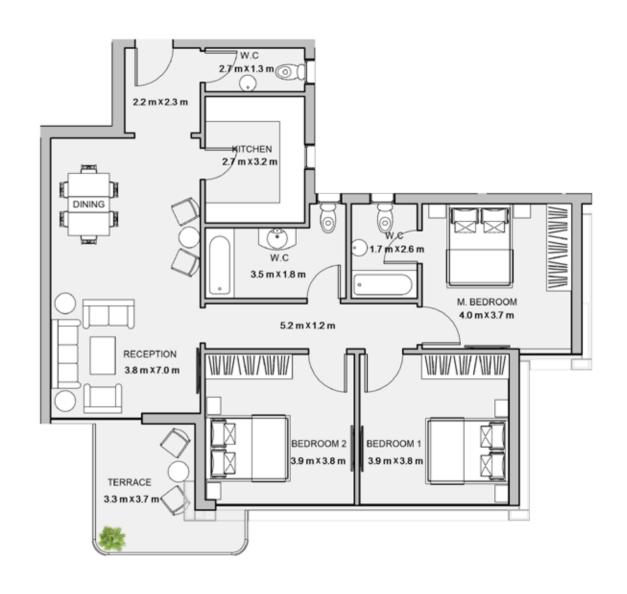

#### 3BEDROOM

UNIT 104/ LEVEL 01

TOTAL AREA: 142 M<sup>2</sup>

TYPE C FLOOR PLANS