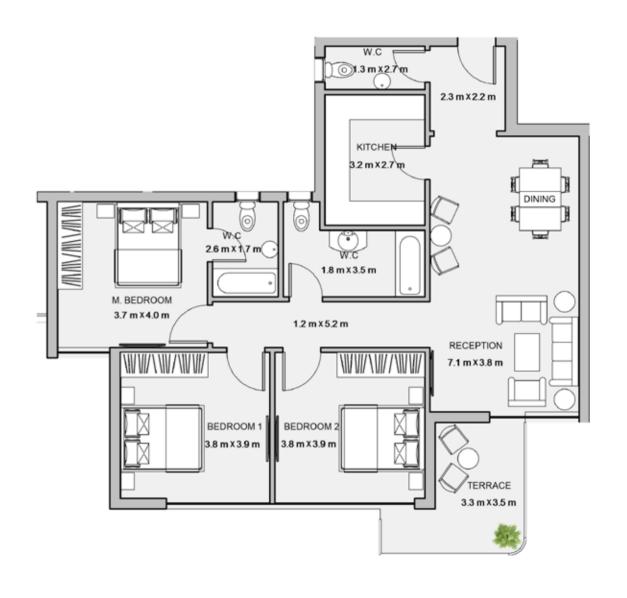

ROOM

UNIT 301/ LEVEL 03

TOTAL AREA: 151 M2





#### 3BEDROOM

UNIT 302/ LEVEL 03

TOTAL AREA: 161 M<sup>2</sup>





## TYPE C

FLOOR PLANS

#### 3BEDROOM

UNIT 303/ LEVEL 03

TOTAL AREA: 139 M<sup>2</sup>





#### 3BEDROOM

UNIT 304/ LEVEL 03

TOTAL AREA: 172 M2





#### TYPE C FLOOR PLANS

#### 3BEDROOM

UNIT 305/ LEVEL 03

TOTAL AREA: 139 M<sup>2</sup>







Level 004

| Unit | Area |
|------|------|
| 401  | 160  |
| 402  | 165  |
| 403  | 162  |
| 404  | 143  |
| 405  | 168  |





#### 3BEDROOM

UNIT 401/ LEVEL 04

TOTAL AREA: 160 M<sup>2</sup>





TYPE C FLOOR PLANS

#### 3BEDROOM

UNIT 402/ LEVEL 04

TOTAL AREA: 165 M2





#### 3BEDROOM

UNIT 403/ LEVEL 04

TOTAL AREA: 162 M<sup>2</sup>





TYPE C FLOOR PLANS

3BEDROOM

UNIT 404/ LEVEL 04

TOTAL AREA: 143 M<sup>2</sup>





#### 3BEDROOM

UNIT 405/ LEVEL 04

TOTAL AREA: 168 M2







TYPE C FLOOR PLANS Level 005

| Unit | Area |
|------|------|
| 501  | 151  |
| 502  | 161  |
| 503  | 139  |
| 504  | 139  |
| 505  | 144  |
| 000  | 144  |





### 3BEDROOM

UNIT 501/ LEVEL 05

TOTAL AREA: 151 M2





#### 3BEDROOM

UNIT 502/ LEVEL 005

TOTAL AREA: 161 M<sup>2</sup>





TYPE C FLOOR PLANS

3BEDROOM

UNIT 503/ LEVEL 005

TOTAL AREA: 139 M2





#### 3BEDROOM

UNIT 504/ LEVEL 005

TOTAL AREA: 139 M<sup>2</sup>





## TYPE C

FLOOR PLANS

#### 3BEDROOM

UNIT 505/ LEVEL 005

TOTAL AREA: 144 M<sup>2</sup>







## TYPE C

FLOOR PLANS

Level 006

| Unit | Area |
|------|------|
| 601  | 153  |
| 602  | 161  |
| 603  | 141  |
| 604  | 143  |
| 605  | 144  |





#### 3BEDROOM

UNIT 601/ LEVEL 006

TOTAL AREA: 15