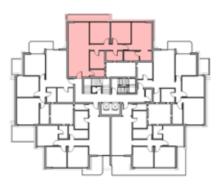

#### 3BEDROOM

UNIT 005 / LEVEL 000

TOTAL AREA: 91 M2

TYPE C FLOOR PLANS Level 001

| Area |
|------|
| 151  |
| 161  |
| 139  |
| 142  |
| 139  |
|      |