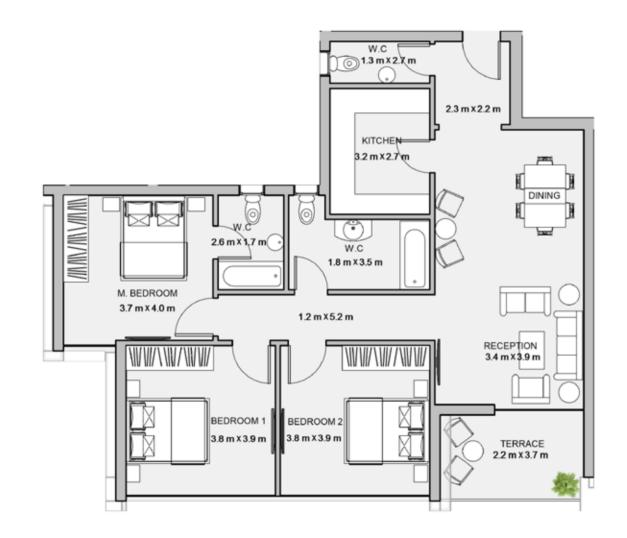

#### 3BEDROOM

UNIT 104/ LEVEL 01

TOTAL AREA: 142 M<sup>2</sup>

TYPE C FLOOR PLANS