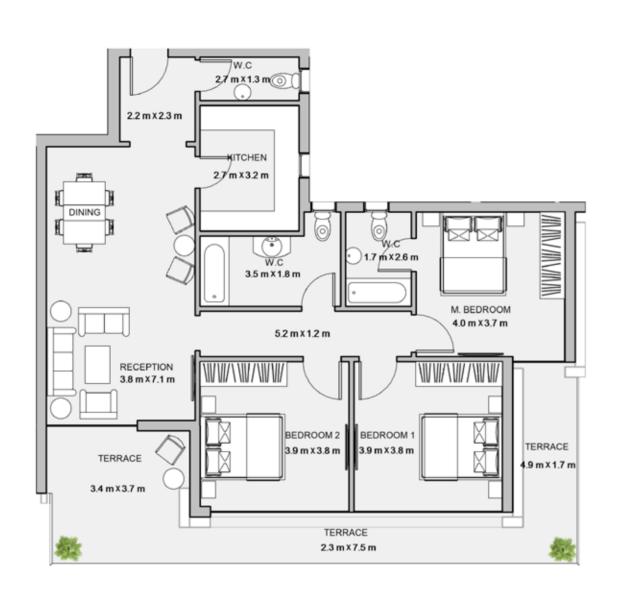

ROOM

UNIT 302/ LEVEL 03

TOTAL AREA: 161 M<sup>2</sup>





## TYPE C

FLOOR PLANS

#### 3BEDROOM

UNIT 303/ LEVEL 03

TOTAL AREA: 139 M<sup>2</sup>





#### 3BEDROOM

UNIT 304/ LEVEL 03

TOTAL AREA: 172 M2





#### TYPE C FLOOR PLANS

#### 3BEDROOM

UNIT 305/ LEVEL 03

TOTAL AREA: 139 M<sup>2</sup>







Level 004

| Unit | Area |
|------|------|
| 401  | 160  |
| 402  | 165  |
| 403  | 162  |
| 404  | 143  |
| 405  | 168  |





#### 3BEDROOM

UNIT 401/ LEVEL 04

TOTAL AREA: 160 M<sup>2</sup>





TYPE C FLOOR PLANS

#### 3BEDROOM

UNIT 402/ LEVEL 04

TOTAL AREA: 165 M2





#### 3BEDROOM

UNIT 403/ LEVEL 04

TOTAL AREA: 162 M<sup>2</sup>





TYPE C FLOOR PLANS

3BEDROOM

UNIT 404/ LEVEL 04

TOTAL AREA: 143 M<sup>2</sup>





#### 3BEDROOM

UNIT 405/ LEVEL 04

TOTAL AREA: 168 M2







TYPE C FLOOR PLANS Level 005

| Unit | Area |
|------|------|
| 501  | 151  |
| 502  | 161  |
| 503  | 139  |
| 504  | 139  |
| 505  | 144  |
| 000  | 144  |





### 3BEDROOM

UNIT 501/ LEVEL 05

TOTAL AREA: 151 M2





#### 3BEDROOM

UNIT 502/ LEVEL 005

TOTAL AREA: 161 M<sup>2</sup>





TYPE C FLOOR PLANS

3BEDROOM

UNIT 503/ LEVEL 005

TOTAL AREA: 139 M2





#### 3BEDROOM

UNIT 504/ LEVEL 005

TOTAL AREA: 139 M<sup>2</sup>





## TYPE C

FLOOR PLANS

#### 3BEDROOM

UNIT 505/ LEVEL 005

TOTAL AREA: 144 M<sup>2</sup>







## TYPE C

FLOOR PLANS

Level 006

| Unit | Area |
|------|------|
| 601  | 153  |
| 602  | 161  |
| 603  | 141  |
| 604  | 143  |
| 605  | 144  |





#### 3BEDROOM

UNIT 601/ LEVEL 006

TOTAL AREA: 153 M<sup>2</sup>





# TYPE C

FLOOR PLANS

#### 3BEDROOM