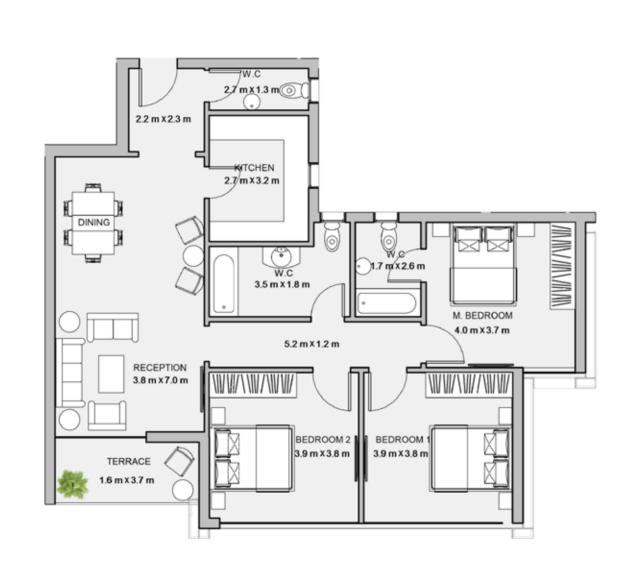

#### 3BEDROOM

UNIT 101/ LEVEL 01

TOTAL AREA: 151 M<sup>2</sup>

#### 3BEDROOM

UNIT 102/ LEVEL 01

TOTAL AREA: 161 M<sup>2</sup>

TYPE C FLOOR PLANS

3BEDROOM

UNIT 103/ LEVEL 01

TOTAL AREA: 139 M<sup>2</sup>

#### 3BEDROOM

UNIT 104/ LEVEL 01

TOTAL AREA: 142 M<sup>2</sup>

TYPE C FLOOR PLANS

#### 3BEDROOM

UNIT 105/ LEVEL 01

TOTAL AREA: 139 M<sup>2</sup>

Level 002

| Unit | Area |
|------|------|
| 201  | 153  |
| 202  | 161  |
| 203  | 141  |
| 204  | 142  |
| 205  | 139  |