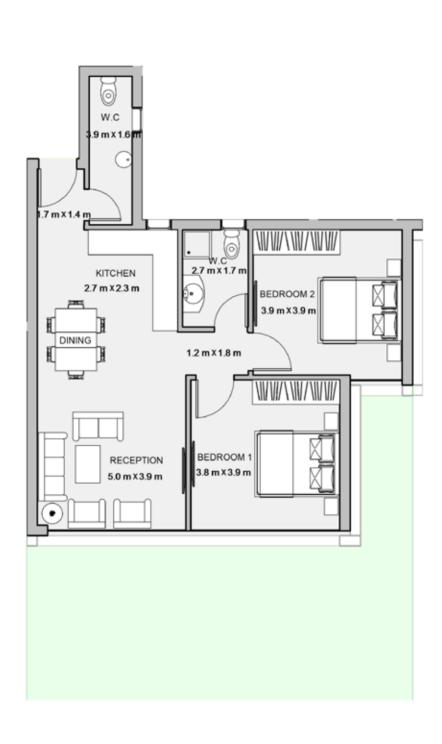

Level 000

| Unit | Area |
|------|------|
| 001  | 158  |
| 002  | 161  |
| 003  | 141  |
| 004  | 134  |
| 005  | 91   |





#### 3BEDROOM

UNIT 001 / LEVEL 000

TOTAL AREA: 158 M<sup>2</sup>





TYPE C FLOOR PLANS

#### 3BEDROOM

UNIT 002 / LEVEL 000

TOTAL AREA: 161 M<sup>2</sup>





#### 3BEDROOM

UNIT 003 / LEVEL 000

TOTAL AREA: 141 M2





TYPE C

FLOOR PLANS

#### 3BEDROOM

UNIT 004 / LEVEL 000

TOTAL AREA: 134 M<sup>2</sup>





## TYPE C

FLOOR PLANS

#### 3BEDROOM

UNIT 005 / LEVEL 000

TOTAL AREA: 91 M2







TYPE C FLOOR PLANS Level 001

| Area |
|------|
| 151  |
| 161  |
| 139  |
| 142  |
| 139  |
|      |





#### 3BEDROOM

UNIT 101/ LEVEL 01

TOTAL AREA: 151 M<sup>2</sup>





#### 3BEDROOM

UNIT 102/ LEVEL 01

TOTAL AREA: 161 M<sup>2</sup>





TYPE C FLOOR PLANS

3BEDROOM

UNIT 103/ LEVEL 01

TOTAL AREA: 139 M<sup>2</sup>





#### 3BEDROOM

UNIT 104/ LEVEL 01

TOTAL AREA: 142 M<sup>2</sup>





TYPE C FLOOR PLANS

#### 3BEDROOM

UNIT 105/ LEVEL 01

TOTAL AREA: 139 M<sup>2</sup>







Level 002

| Unit | Area |
|------|------|
| 201  | 153  |
| 202  | 161  |
| 203  | 141  |
| 204  | 142  |
| 205  | 139  |





#### 3BEDROOM

UNIT 201/ LEVEL 02

TOTAL AREA: 153 M<sup>2</sup>





TYPE C FLOOR PLANS

3BEDROOM

UNIT 202/ LEVEL 02

TOTAL AREA: 161 M<sup>2</sup>





#### 3BEDROOM

UNIT