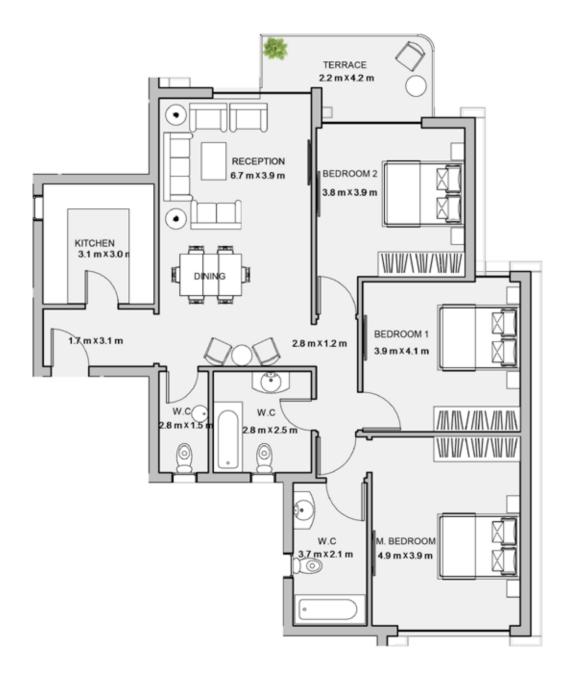

#### 3BEDROOM

UNIT 201/ LEVEL 02

TOTAL AREA: 153 M<sup>2</sup>

TYPE C FLOOR PLANS

3BEDROOM

UNIT 202/ LEVEL 02

TOTAL AREA: 161 M<sup>2</sup>