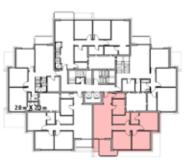

Level 000

| Unit | Area |
|------|------|
| 001  | 158  |
| 002  | 161  |
| 003  | 141  |
| 004  | 134  |
| 005  | 91   |

#### 3BEDROOM

UNIT 001 / LEVEL 000

TOTAL AREA: 158 M<sup>2</sup>

TYPE C FLOOR PLANS