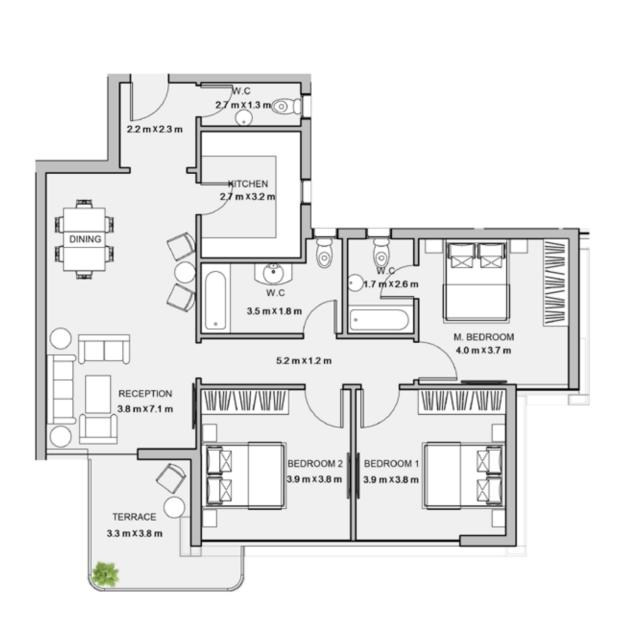

#### 3BEDROOM

UNIT 001 / LEVEL 000

TOTAL AREA: 158 M<sup>2</sup>

TYPE C FLOOR PLANS

#### 3BEDROOM

UNIT 002 / LEVEL 000

TOTAL AREA: 161 M<sup>2</sup>

#### 3BEDROOM

UNIT 003 / LEVEL 000

TOTAL AREA: 141 M2

TYPE C

FLOOR PLANS

#### 3BEDROOM

UNIT 004 / LEVEL 000

TOTAL AREA: 134 M<sup>2</sup>

## TYPE C

FLOOR PLANS

#### 3BEDROOM

UNIT 005 / LEVEL 000

TOTAL AREA: 91 M2

TYPE C FLOOR PLANS Level 001

| Area |
|------|
| 151  |
| 161  |
| 139  |
| 142  |
| 139  |
|      |

#### 3BEDROOM

UNIT 101/ LEVEL 01

TOTAL AREA: 151 M<sup>2</sup>

#### 3BEDROOM

UNIT 102/ LEVEL 01

TOTAL AREA: 161 M<sup>2</sup>

TYPE C FLOOR PLANS

3BEDROOM

UNIT 103/ LEVEL 01

TOTAL AREA: 139 M<sup>2</sup>

#### 3BEDROOM

UNIT 104/ LEVEL 01

TOTAL AREA: 142 M<sup>2</sup>

TYPE C FLOOR PLANS

#### 3BEDROOM

UNIT 105/ LEVEL 01

TOTAL AREA: 139 M<sup>2</sup>

Level 002

| Unit | Area |
|------|------|
| 201  | 153  |
| 202  | 161  |
| 203  | 141  |
| 204  | 142  |
| 205  | 139  |