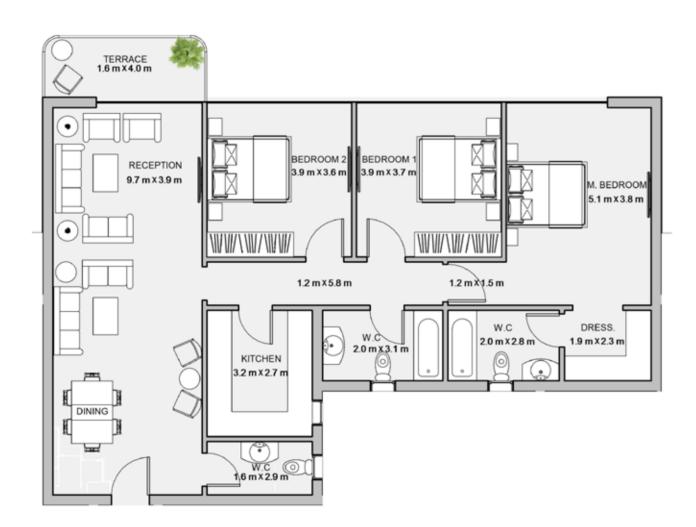

#### 3BEDROOM

UNIT 005 / LEVEL 000

TOTAL AREA: 91 M2

TYPE C FLOOR PLANS Level 001

| Area |
|------|
| 151  |
| 161  |
| 139  |
| 142  |
| 139  |
|      |

#### 3BEDROOM

UNIT 101/ LEVEL 01

TOTAL AREA: 151 M<sup>2</sup>