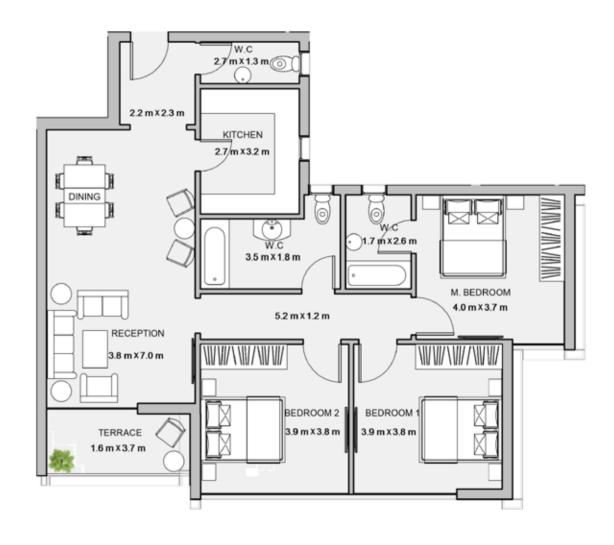

## 3BEDROOM

UNIT 002 / LEVEL 000

TOTAL AREA: 161 M<sup>2</sup>





#### 3BEDROOM

UNIT 003 / LEVEL 000

TOTAL AREA: 141 M2





TYPE C

FLOOR PLANS

#### 3BEDROOM

UNIT 004 / LEVEL 000

TOTAL AREA: 134 M<sup>2</sup>





## TYPE C

FLOOR PLANS

#### 3BEDROOM

UNIT 005 / LEVEL 000

TOTAL AREA: 91 M2







TYPE C FLOOR PLANS Level 001

| Area |
|------|
| 151  |
| 161  |
| 139  |
| 142  |
| 139  |
|      |





#### 3BEDROOM

UNIT 101/ LEVEL 01

TOTAL AREA: 151 M<sup>2</sup>





#### 3BEDROOM

UNIT 102/ LEVEL 01

TOTAL AREA: 161 M<sup>2</sup>





TYPE C FLOOR PLANS

3BEDROOM

UNIT 103/ LEVEL 01

TOTAL AREA: 139 M<sup>2</sup>





#### 3BEDROOM

UNIT 104/ LEVEL 01

TOTAL AREA: 142 M<sup>2</sup>





TYPE C FLOOR PLANS

#### 3BEDROOM

UNIT 105/ LEVEL 01

TOTAL AREA: 139 M<sup>2</sup>







Level 002

| Unit | Area |
|------|------|
| 201  | 153  |
| 202  | 161  |
| 203  | 141  |
| 204  | 142  |
| 205  | 139  |





#### 3BEDROOM

UNIT 201/ LEVEL 02

TOTAL AREA: 153 M<sup>2</sup>





TYPE C FLOOR PLANS

3BEDROOM

UNIT 202/ LEVEL 02

TOTAL AREA: 161 M<sup>2</sup>





#### 3BEDROOM

UNIT 203/ LEVEL 02

TOTAL AREA: 141 M<sup>2</sup>





## TYPE C

FLOOR PLANS

#### 3BEDROOM

UNIT 204/ LEVEL 02

TOTAL AREA: 142 M<sup>2</sup>





## TYPE C

FLOOR PLANS

#### 3BEDROOM

UNIT 205/ LEVEL 02

TOTAL AREA: 139 M<sup>2</sup>







TYPE C FLOOR PLANS Level 003

| Unit | Area |
|------|------|
| 301  | 151  |
| 302  | 161  |
| 303  | 139  |
| 304  | 172  |
| 305  | 139  |





#### 3BEDROOM

UNIT 301/ LEVEL 03

TOTAL AREA: 151 M2





#### 3BEDROOM

UNIT 302/ LEVEL 03

TOTAL AREA: