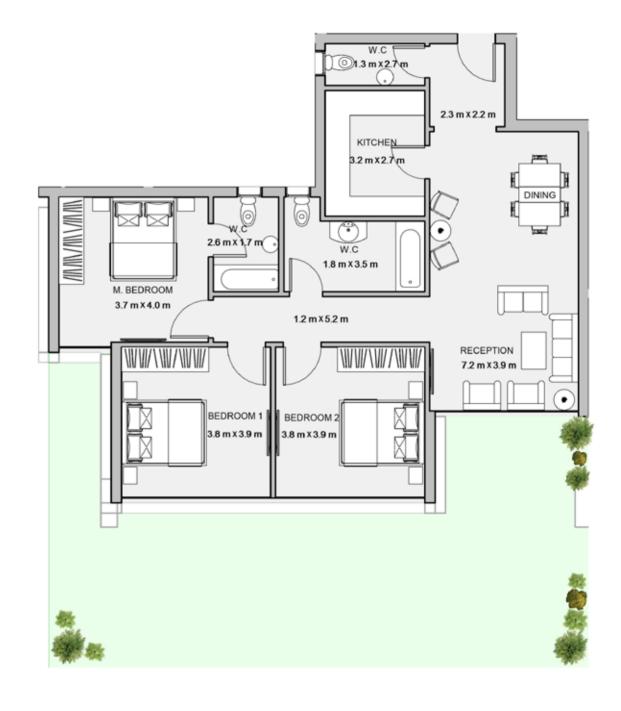

#### 3BEDROOM

UNIT 005 / LEVEL 000

TOTAL AREA: 91 M2

TYPE C FLOOR PLANS Level 001

| Area |
|------|
| 151  |
| 161  |
| 139  |
| 142  |
| 139  |
|      |