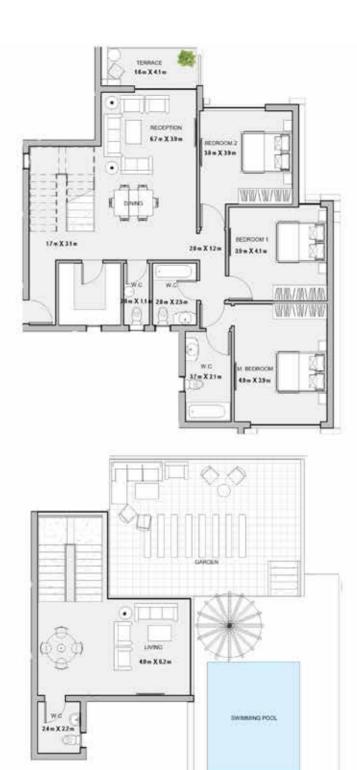

#### 3BEDROOM

UNIT 701/ LEVEL 007

TOTAL AREA: 211 M<sup>2</sup> Garden: 111 M<sup>2</sup>

#### 3BEDROOM

UNIT 702/ LEVEL 007

TOTAL AREA: 201 M<sup>2</sup> Garden: 113M<sup>2</sup>

#### 3BEDROOM

UNIT 703/ LEVEL 007

TOTAL AREA: 185 M<sup>2</sup> Garden: 204M<sup>2</sup>