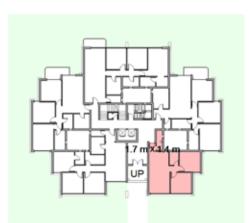

Level 000

| Unit | Area |
|------|------|
| 001  | 158  |
| 002  | 161  |
| 003  | 141  |
| 004  | 134  |
| 005  | 91   |