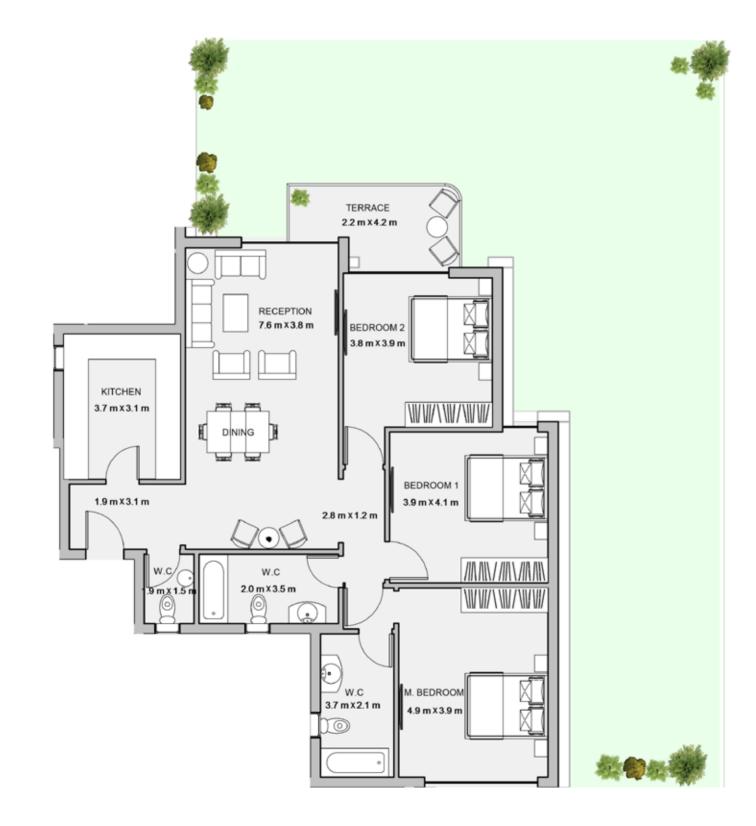

Level 000

| Unit | Area |
|------|------|
| 001  | 158  |
| 002  | 161  |
| 003  | 141  |
| 004  | 134  |
| 005  | 91   |





#### 3BEDROOM

UNIT 001 / LEVEL 000

TOTAL AREA: 158 M<sup>2</sup>





TYPE C FLOOR PLANS

#### 3BEDROOM

UNIT 002 / LEVEL 000

TOTAL AREA: 161 M<sup>2</sup>





#### 3BEDROOM

UNIT 003 / LEVEL 000

TOTAL AREA: 141 M2





TYPE C

FLOOR PLANS

#### 3BEDROOM

UNIT 004 / LEVEL 000

TOTAL AREA: 134 M<sup>2</sup>





## TYPE C

FLOOR PLANS

#### 3BEDROOM

UNIT 005 / LEVEL 000

TOTAL AREA: 91 M2







TYPE C FLOOR PLANS Level 001

| Area |
|------|
| 151  |
| 161  |
| 139  |
| 142  |
| 139  |
|      |





#### 3BEDROOM

UNIT 101/ LEVEL 01

TOTAL AREA: 151 M<sup>2</sup>





#### 3BEDROOM

UNIT 102/ LEVEL 01

TOTAL AREA: 161 M<sup>2</sup>





TYPE C FLOOR PLANS

3BEDROOM

UNIT 103/ LEVEL 01

TOTAL AREA: 139 M<sup>2</sup>





#### 3BEDROOM

UNIT 104/ LEVEL 01

TOTAL AREA: 142 M<sup>2</sup>





TYPE C FLOOR PLANS

#### 3BEDROOM

UNIT 105/ LEVEL 01

TOTAL ARE