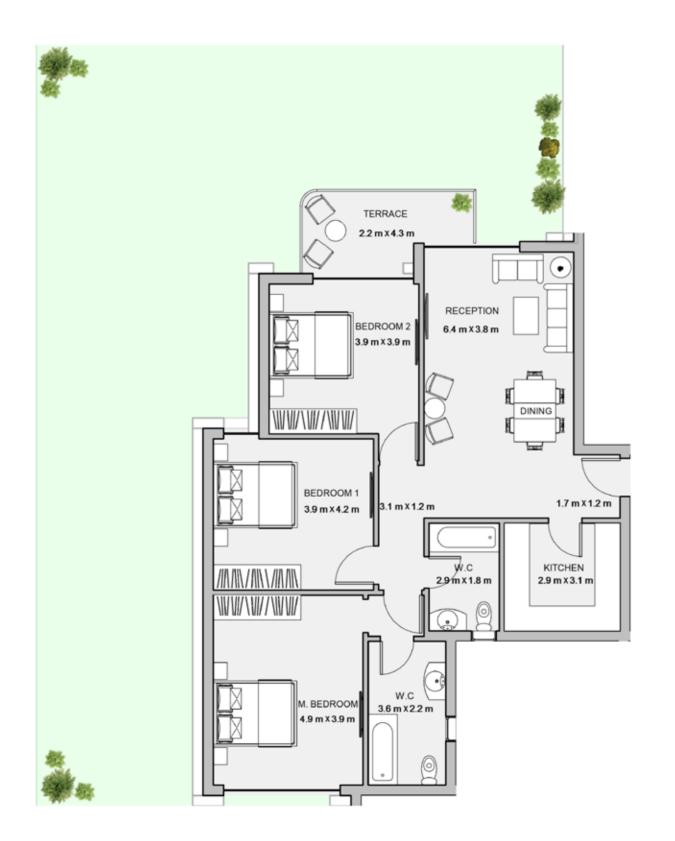

Level 000

| Unit | Area |
|------|------|
| 001  | 158  |
| 002  | 161  |
| 003  | 141  |
| 004  | 134  |
| 005  | 91   |





#### 3BEDROOM

UNIT 001 / LEVEL 000

TOTAL AREA: 158 M<sup>2</sup>





TYPE C FLOOR PLANS

#### 3BEDROOM

UNIT 002 / LEVEL 000

TOTAL AREA: 161 M<sup>2</sup>





#### 3BEDROOM

UNIT 003 / LEVEL 000

TOTAL AREA: 141 M2





TYPE C

FLOOR PLANS

#### 3BEDROOM

UNIT 004 / LEVEL 000

TOTAL AREA: 134 M<sup>2</sup>





## TYPE C

FLOOR PLANS

#### 3BEDROOM

UNIT 005 / LEVEL 000

TOTAL AREA: 91 M2







TYPE C FLOOR PLANS Level 001

| Area |
|------|
| 151  |
| 161  |
| 139  |
| 142  |
| 139  |
|      |





#### 3BEDROOM

UNIT 101/ LEVEL 01

TOTAL AREA: 151 M<sup>2</sup>





#### 3BEDROOM

UNIT 102/ LEVEL 01

TOTAL AREA: 161 M<sup>2</sup>





TYPE C FLOOR PLANS

3BEDROOM

UNIT 103/ LEVEL 01

TOTAL AREA: 139 M<sup>2</sup>





#### 3BEDROOM

UNIT 104/ LEVEL 01

TOTAL AREA: 142 M<sup>2</sup>





TYPE C FLOOR PLANS

#### 3BEDROOM

UNIT 105/ LEVEL 01

TOTAL AREA: 139 M<sup>2</sup>







Level 002

| Unit | Area |
|------|------|
| 201  | 153  |
| 202  | 161  |
| 203  | 141  |
| 204  | 142  |
| 205  | 139  |