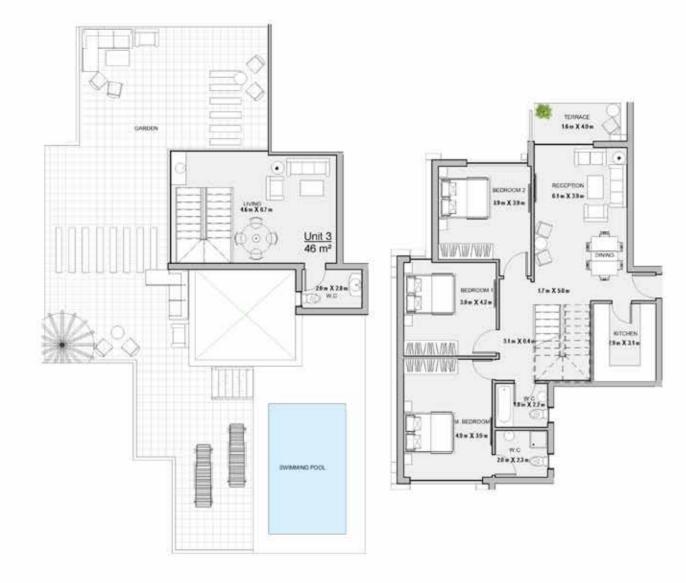

#### 3BEDROOM

UNIT 005 / LEVEL 000

TOTAL AREA: 91 M2

TYPE C FLOOR PLANS Level 001

| Area |
|------|
| 151  |
| 161  |
| 139  |
| 142  |
| 139  |
|      |