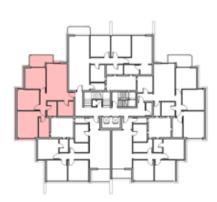

#### 3BEDROOM

UNIT 005 / LEVEL 000

TOTAL AREA: 91 M2

TYPE C FLOOR PLANS Level 001

| Area |
|------|
| 151  |
| 161  |
| 139  |
| 142  |
| 139  |
|      |