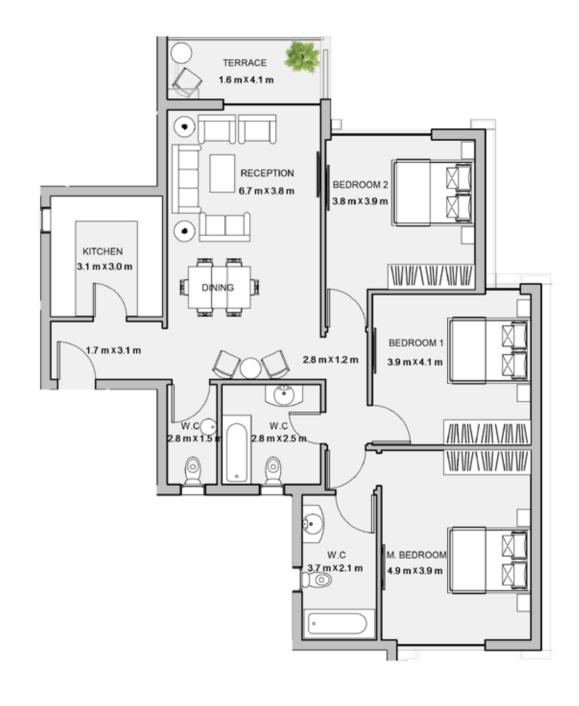

#### 3BEDROOM

UNIT 304/ LEVEL 03

TOTAL AREA: 172 M2

#### 3BEDROOM

UNIT 305/ LEVEL 03

TOTAL AREA: 139 M<sup>2</sup>

Level 004

| Unit | Area |
|------|------|
| 401  | 160  |
| 402  | 165  |
| 403  | 162  |
| 404  | 143  |
| 405  | 168  |