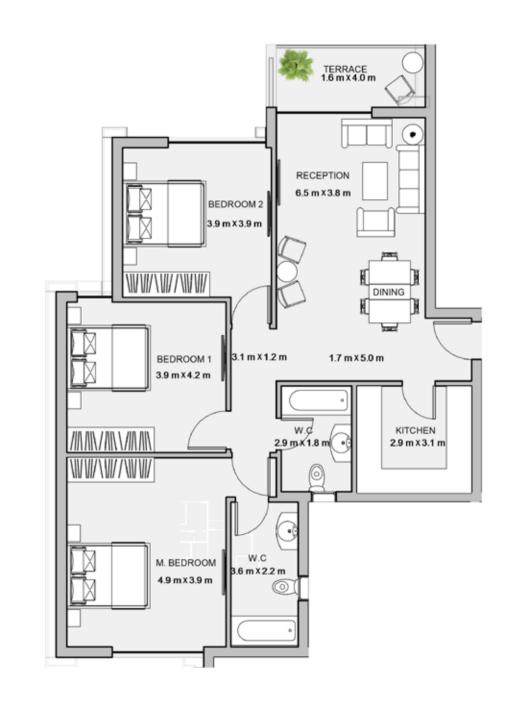

#### 3BEDROOM

UNIT 002 / LEVEL 000

TOTAL AREA: 161 M<sup>2</sup>

#### 3BEDROOM

UNIT 102/ LEVEL 01

TOTAL AREA: 161 M<sup>2</sup>

TYPE C FLOOR PLANS

3BEDROOM

UNIT 103/ LEVEL 01

TOTAL AREA: 139 M<sup>2</sup>