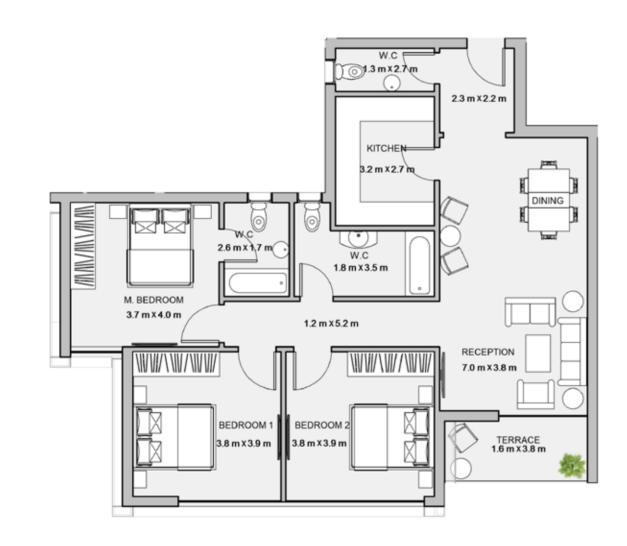

### 3BEDROOM

UNIT 401/ LEVEL 04

TOTAL AREA: 160 M<sup>2</sup>





TYPE C FLOOR PLANS

#### 3BEDROOM

UNIT 402/ LEVEL 04

TOTAL AREA: 165 M2





#### 3BEDROOM

UNIT 403/ LEVEL 04

TOTAL AREA: 162 M<sup>2</sup>





TYPE C FLOOR PLANS

3BEDROOM

UNIT 404/ LEVEL 04

TOTAL AREA: 143 M<sup>2</sup>





#### 3BEDROOM

UNIT 405/ LEVEL 04

TOTAL AREA: 168 M2







TYPE C FLOOR PLANS Level 005

| Unit | Area |
|------|------|
| 501  | 151  |
| 502  | 161  |
| 503  | 139  |
| 504  | 139  |
| 505  | 144  |
| 000  | 144  |





### 3BEDROOM

UNIT 501/ LEVEL 05

TOTAL AREA: 151 M2





#### 3BEDROOM

UNIT 502/ LEVEL 005

TOTAL AREA: 161 M<sup>2</sup>





TYPE C FLOOR PLANS

3BEDROOM

UNIT 503/ LEVEL 005

TOTAL AREA: 139 M2





#### 3BEDROOM

UNIT 504/ LEVEL 005

TOTAL AREA: 139 M<sup>2</sup>





## TYPE C

FLOOR PLANS

#### 3BEDROOM

UNIT 505/ LEVEL 005

TOTAL AREA: 144 M<sup>2</sup>







## TYPE C

FLOOR PLANS

Level 006

| Unit | Area |
|------|------|
| 601  | 153  |
| 602  | 161  |
| 603  | 141  |
| 604  | 143  |
| 605  | 144  |





#### 3BEDROOM

UNIT 601/ LEVEL 006

TOTAL AREA: 153 M<sup>2</sup>





# TYPE C

FLOOR PLANS

#### 3BEDROOM

UNIT 602/ LEVEL 006

TOTAL AREA: 161 M2





#### 3BEDROOM

UNIT 603/ LEVEL 006

TOTAL AREA: 141 M2





TYPE C FLOOR PLANS

3BEDROOM

UNIT 604/ LEVEL 006

TOTAL AREA: 143 M<sup>2</sup>





#### 3BEDROOM

UNIT 605/ LEVEL 006

TOTAL AREA: 144 M2







TYPE C FLOOR PLANS

Level 007

| Unit |        | Area |  |
|------|--------|------|--|
| 701  | INDOOR | 211  |  |
| ,01  | GARDEN | 111  |  |
| 702  | INDOOR | 201  |  |
| 702  | GARDEN