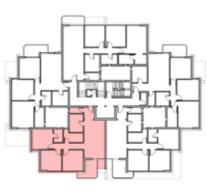

#### 3BEDROOM

UNIT 001 / LEVEL 000

TOTAL AREA: 158 M<sup>2</sup>

TYPE C FLOOR PLANS

#### 3BEDROOM

UNIT 002 / LEVEL 000

TOTAL AREA: 161 M<sup>2</sup>

#### 3BEDROOM

UNIT 003 / LEVEL 000

TOTAL AREA: 141 M2

TYPE C

FLOOR PLANS

#### 3BEDROOM

UNIT 004 / LEVEL 000

TOTAL AREA: 134 M<sup>2</sup>

#### 3BEDROOM

UNIT 005 / LEVEL 000

TOTAL AREA: 91 M2

TYPE C FLOOR PLANS Level 001

| Area |
|------|
| 151  |
| 161  |
| 139  |
| 142  |
| 139  |
|      |