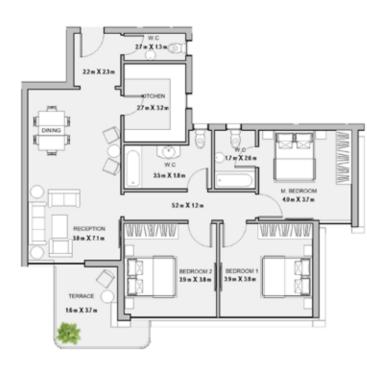

#### 3BEDROOM

UNIT 001 / LEVEL 000

TOTAL AREA: 158 M<sup>2</sup>

TYPE C FLOOR PLANS