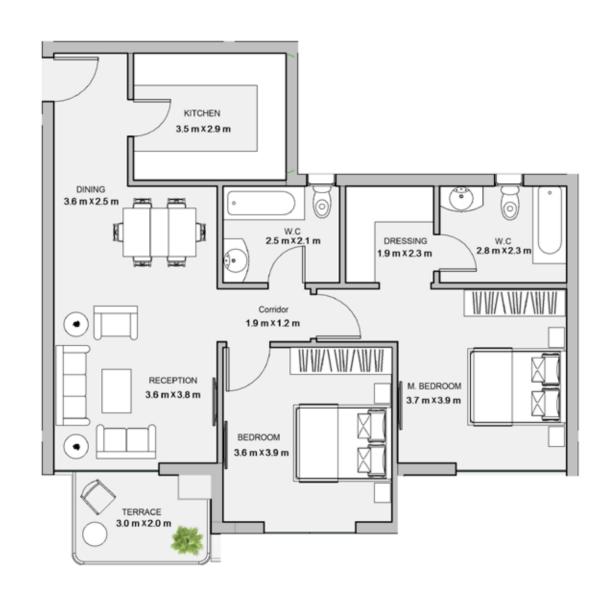

### 2BEDROOM

UNIT 504 / LEVEL 005

TOTAL AREA: 108 m<sup>2</sup>





### 2BEDROOM

UNIT 505/ LEVEL 005

TOTAL AREA: 116 m<sup>2</sup>





### TYPE D

FLOOR PLANS

### 2BEDROOM

UNIT 506 / LEVEL 005

TOTAL AREA: 113 m<sup>2</sup>







| Unit | Area |
|------|------|
| 601  | 111  |
| 602  | 111  |
| 603  | 108  |
| 604  | 107  |
| 605  | 116  |
| 606  | 112  |





### 2BEDROOM

UNIT 601 / LEVEL 006

TOTAL AREA: 111 m<sup>2</sup>





### TYPE D

FLOOR PLANS

### 2BEDROOM

UNIT 602 / LEVEL 006

TOTAL AREA: 111 m<sup>2</sup>





### TYPE D

FLOOR PLANS

### 2BEDROOM

UNIT 603 / LEVEL 006

TOTAL AREA: 108 m<sup>2</sup>





### TYPE D

FLOOR PLANS

### 2BEDROOM

UNIT 604 / LEVEL 006

TOTAL AREA: 107 m<sup>2</sup>





### 2BEDROOM

UNIT 605 / LEVEL 006

TOTAL AREA: 116 m<sup>2</sup>





### TYPE D

FLOOR PLANS

### 2BEDROOM

UNIT 606 / LEVEL 006

TOTAL AREA: 112 m<sup>2</sup>







| Unit |        | Area |
|------|--------|------|
| 701  | INDOOR | 220  |
|      | GARDEN | 133  |
| 702  | INDOOR | 234  |
|      | GARDEN | 147  |
| 703  |        | 109  |
| 704  |        | 116  |
| 705  |        | 113  |





TYPE D FLOOR PLANS

Level 008

|     | Unit   |        | Area |  |
|-----|--------|--------|------|--|
|     | 701    | INDOOR | 220  |  |
|     | 701    | GARDEN | 133  |  |
| 702 | INDOOR | 234    |      |  |
|     | GARDEN | 147    |      |  |





TYPE D FLOOR PLANS

### 2BEDROOM

UNIT 701 / LEVEL 007

TOTAL AREA: 220 m<sup>2</sup>

GARDEN AREA: 133 m<sup>2</sup>







### 2BEDROOM

UNIT 702 / LEVEL 007

TOTAL AREA: 234 m<sup>2</sup>

GARDEN AREA: 147 m<sup>2</