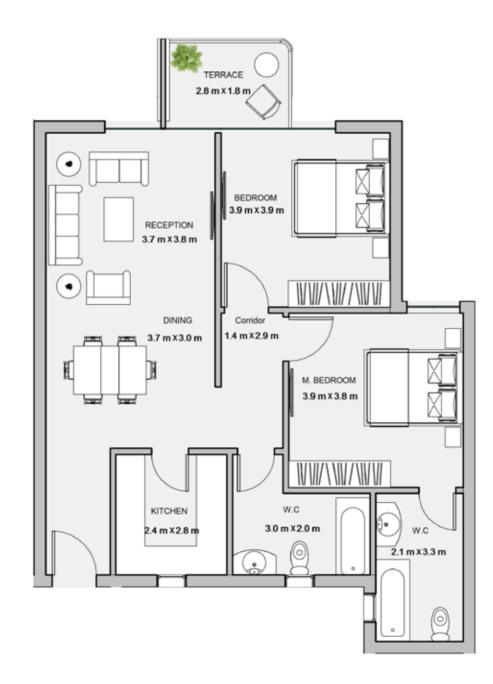

-|
| 501  | 111  |
| 502  | 111  |
| 503  | 109  |
| 504  | 108  |
| 505  | 116  |
| 506  | 113  |





### 2BEDROOM

UNIT 501 / LEVEL 005

TOTAL AREA: 111 m<sup>2</sup>





TYPE D

FLOOR PLANS

### 2BEDROOM

UNIT 502 / LEVEL 005

TOTAL AREA: 111 m<sup>2</sup>





### 2BEDROOM

UNIT 503 / LEVEL 005

TOTAL AREA: 109 m<sup>2</sup>





TYPE D

FLOOR PLANS

### 2BEDROOM

UNIT 504 / LEVEL 005

TOTAL AREA: 108 m<sup>2</sup>





### 2BEDROOM

UNIT 505/ LEVEL 005

TOTAL AREA: 116 m<sup>2</sup>





### TYPE D

FLOOR PLANS

### 2BEDROOM

UNIT 506 / LEVEL 005

TOTAL AREA: 113 m<sup>2</sup>







| Unit | Area |
|------|------|
| 601  | 111  |
| 602  | 111  |
| 603  | 108  |
| 604  | 107  |
| 605  | 116  |
| 606  | 112  |





### 2BEDROOM

UNIT 601 / LEVEL 006

TOTAL AREA: 111 m<sup>2</sup>





### TYPE D

FLOOR PLANS

### 2BEDROOM

UNIT 602 / LEVEL 006

TOTAL AREA: 111 m<sup>2</sup>





### TYPE D

FLOOR PLANS

### 2BEDROOM

UNIT 603 / LEVEL 006

TOTAL AREA: 108 m<sup>2</sup>





### TYPE D

FLOOR PLANS

### 2BEDROOM

UNIT 604 / LEVEL 006

TOTAL AREA: 107 m<sup>2</sup>





### 2BEDROOM

UNIT 605 / LEVEL 006

TOTAL AREA: 116 m<sup>2</sup>





### TYPE D

FLOOR PLANS

### 2BEDROOM

UNIT 606 / LEVEL 006

TOTAL AREA: 112 m<sup>2</sup>







| Unit |        | Area |
|------|--------|------|
| 701  | INDOOR | 220  |
|      | GARDEN | 133  |
| 702  | INDOOR | 234  |
|      | GARDEN | 147  |
| 703  |        | 109  |
| 704  |        | 116  |
| 705  |        | 113  |





TYPE D FLOOR PLANS

Level 008

|     | Unit   |        | Area |  |
|-----|--------|--------|------|--|
|     |