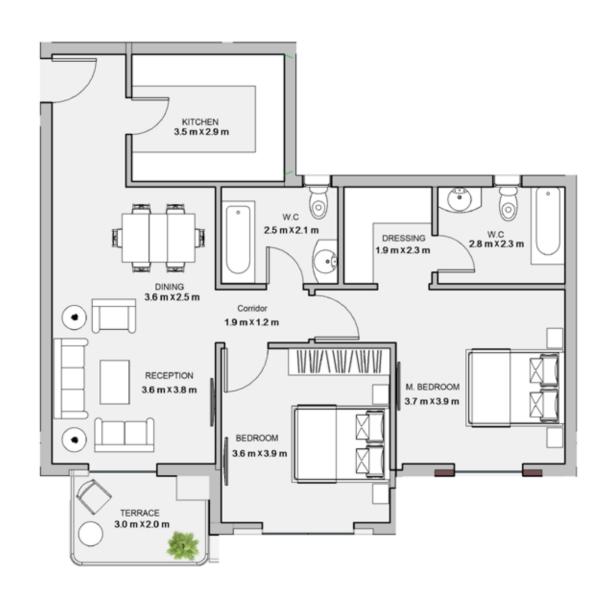

0  |
|      | GARDEN | 133  |
| 702  | INDOOR | 234  |
|      | GARDEN | 147  |
| 703  |        | 109  |
| 704  |        | 116  |
| 705  |        | 113  |





TYPE D FLOOR PLANS

Level 008

|     | Unit   |        | Area |  |
|-----|--------|--------|------|--|
|     | 701    | INDOOR | 220  |  |
|     | 701    | GARDEN | 133  |  |
| 702 | INDOOR | 234    |      |  |
|     | GARDEN | 147    |      |  |





TYPE D FLOOR PLANS

### 2BEDROOM

UNIT 701 / LEVEL 007

TOTAL AREA: 220 m<sup>2</sup>

GARDEN AREA: 133 m<sup>2</sup>







### 2BEDROOM

UNIT 702 / LEVEL 007

TOTAL AREA: 234 m<sup>2</sup>

GARDEN AREA: 147 m<sup>2</sup>





TYPE D

FLOOR PLANS

### 2BEDROOM

UNIT 703 / LEVEL 007

TOTAL AREA: 109 m<sup>2</sup>





### 2BEDROOM

UNIT 704 / LEVEL 007 TOTAL AREA: 116 m<sup>2</sup>





TYPE D FLOOR PLANS

2BEDROOM

UNIT 705 / LEVEL 007

TOTAL AREA: 113 m<sup>2</sup>





# 

TYPE D FLOOR PLANS Level 000

| Unit | Area |
|------|------|
| 001  | 112  |
| 002  | 112  |
| 003  | 109  |
| 004  | 72   |
| 005  | 117  |
| 006  | 112  |





### TYPE B

FLOOR PLANS

### 2BEDROOM

UNIT 001 / LEVEL 000

TOTAL AREA: 112 m<sup>2</sup>





### 2BEDROOM

UNIT 002 / LEVEL 000

TOTAL AREA: 112 m<sup>2</sup>





### TYPE B

FLOOR PLANS

### 2BEDROOM

UNIT 003 / LEVEL 000

TOTAL AREA: 109 m<sup>2</sup>





### 1BEDROOM

UNIT 004 / LEVEL 000

TOTAL AREA: 72 m<sup>2</sup>





### TYPE B

FLOOR PLANS

### 2BEDROOM

UNIT 005 / LEVEL 000

TOTAL AREA: 117 m<sup>2</sup>





### TYPE B

FLOOR PLANS

### 2BEDROOM

UNIT 006 / LEVEL 000

TOTAL AREA: 112 m<sup>2</sup>





# new Plan developm