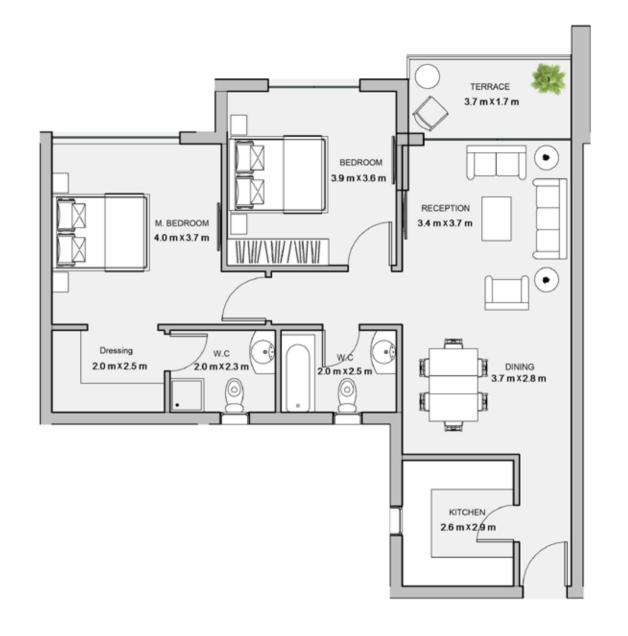

### 2BEDROOM

UNIT 001 / LEVEL 000

TOTAL AREA: 114 m<sup>2</sup>





### TYPE D

FLOOR PLANS

### 1BEDROOM

UNIT 002 / LEVEL 000

TOTAL AREA: 61 m<sup>2</sup>





### 2BEDROOM

UNIT 003 / LEVEL 000

TOTAL AREA: 112 m<sup>2</sup>





### TYPE D

FLOOR PLANS

### 2BEDROOM

UNIT 004 / LEVEL 000

TOTAL AREA: 109 m<sup>2</sup>





### 2BEDROOM

UNIT 005 / LEVEL 000

TOTAL AREA: 116 m<sup>2</sup>





### TYPE D

FLOOR PLANS

### 2BEDROOM

UNIT 006 / LEVEL 000

TOTAL AREA: 113 m<sup>2</sup>







| Unit | Area |
|------|------|
| 101  | 111  |
| 102  | 113  |
| 103  | 109  |
| 104  | 107  |
| 105  | 117  |
| 106  | 112  |





### 2BEDROOM

UNIT 101 / LEVEL 001
TOTAL AREA: 111 m<sup>2</sup>





TYPE D

FLOOR PLANS

### 2BEDROOM

UNIT 102 / LEVEL 001

TOTAL AREA: 113 m<sup>2</sup>





### 2BEDROOM

UNIT 103 / LEVEL 001

TOTAL AREA: 109 m<sup>2</sup>





TYPE D

FLOOR PLANS

### 2BEDROOM

UNIT 104 / LEVEL 001

TOTAL AREA: 107 m<sup>2</sup>





### 2BEDROOM

UNIT 105 / LEVEL 001

TOTAL AREA: 117 m<sup>2</sup>





### TYPE D

FLOOR PLANS

### 2BEDROOM

UNIT 106 / LEVEL 001

TOTAL AREA: 112 m<sup>2</sup>







| Unit | Area |
|------|------|
| 201  | 113  |
| 202  | 113  |
| 203  | 109  |
| 204  | 109  |
| 205  | 117  |
| 206  | 113  |





### 2BEDROOM

UNIT 201 / LEVEL 002

TOTAL AREA: 113 m<sup>2</sup>





### TYPE D

FLOOR PLANS

### 2BEDROOM

UNIT 202 / LEVEL 002

TOTAL AREA: 113 m<sup>2</sup>





### 2BEDROOM

UNIT 203 / LEVEL 002

TOTAL AREA: 109 m<sup>2</sup>





### TYPE D

FLOOR PLANS

### 2BEDROOM

UNIT 204 / LEVEL 002

TOTAL AREA: 109 m<sup>2</sup>