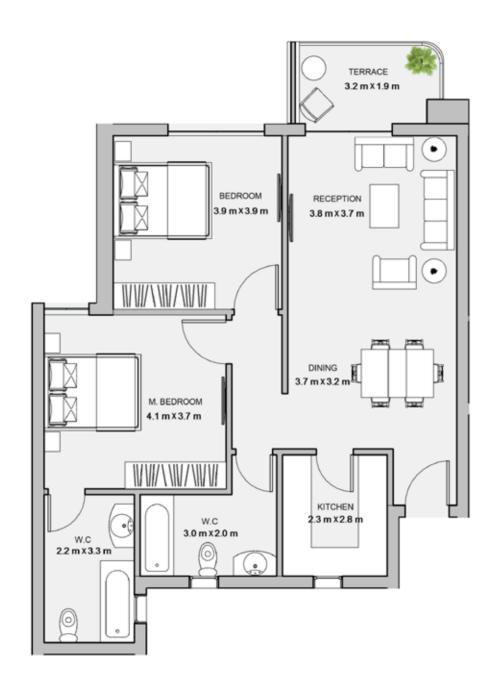

>





TYPE D

FLOOR PLANS

### 2BEDROOM

UNIT 102 / LEVEL 001

TOTAL AREA: 113 m<sup>2</sup>





### 2BEDROOM

UNIT 103 / LEVEL 001

TOTAL AREA: 109 m<sup>2</sup>





TYPE D

FLOOR PLANS

### 2BEDROOM

UNIT 104 / LEVEL 001

TOTAL AREA: 107 m<sup>2</sup>





### 2BEDROOM

UNIT 105 / LEVEL 001

TOTAL AREA: 117 m<sup>2</sup>





### TYPE D

FLOOR PLANS

### 2BEDROOM

UNIT 106 / LEVEL 001

TOTAL AREA: 112 m<sup>2</sup>







| Unit | Area |
|------|------|
| 201  | 113  |
| 202  | 113  |
| 203  | 109  |
| 204  | 109  |
| 205  | 117  |
| 206  | 113  |





### 2BEDROOM

UNIT 201 / LEVEL 002

TOTAL AREA: 113 m<sup>2</sup>





### TYPE D

FLOOR PLANS

### 2BEDROOM

UNIT 202 / LEVEL 002

TOTAL AREA: 113 m<sup>2</sup>





### 2BEDROOM

UNIT 203 / LEVEL 002

TOTAL AREA: 109 m<sup>2</sup>





### TYPE D

FLOOR PLANS

### 2BEDROOM

UNIT 204 / LEVEL 002

TOTAL AREA: 109 m<sup>2</sup>





### 2BEDROOM

UNIT 205 / LEVEL 002

TOTAL AREA: 117 m<sup>2</sup>





TYPE D

FLOOR PLANS

### 2BEDROOM

UNIT 206 / LEVEL 002

TOTAL AREA: 113 m<sup>2</sup>







| Unit | Area |
|------|------|
| 301  | 111  |
| 302  | 111  |
| 303  | 108  |
| 304  | 107  |
| 305  | 113  |
| 306  | 112  |





### 2BEDROOM

UNIT 301 / LEVEL 003

TOTAL AREA: 111 m<sup>2</sup>





### TYPE D

FLOOR PLANS

### 2BEDROOM

UNIT 302 / LEVEL 003

TOTAL AREA: 111 m<sup>2</sup>





### 2BEDROOM

UNIT 303 / LEVEL 003

TOTAL AREA: 108 m<sup>2</sup>





TYPE D

FLOOR PLANS

### 2BEDROOM

UNIT 304 / LEVEL 003

TOTAL AREA: 107 m<sup>2</sup>





### 2BEDROOM

UNIT 305 / LEVEL 003 TOTAL AREA: 113 m<sup>2</sup>





###