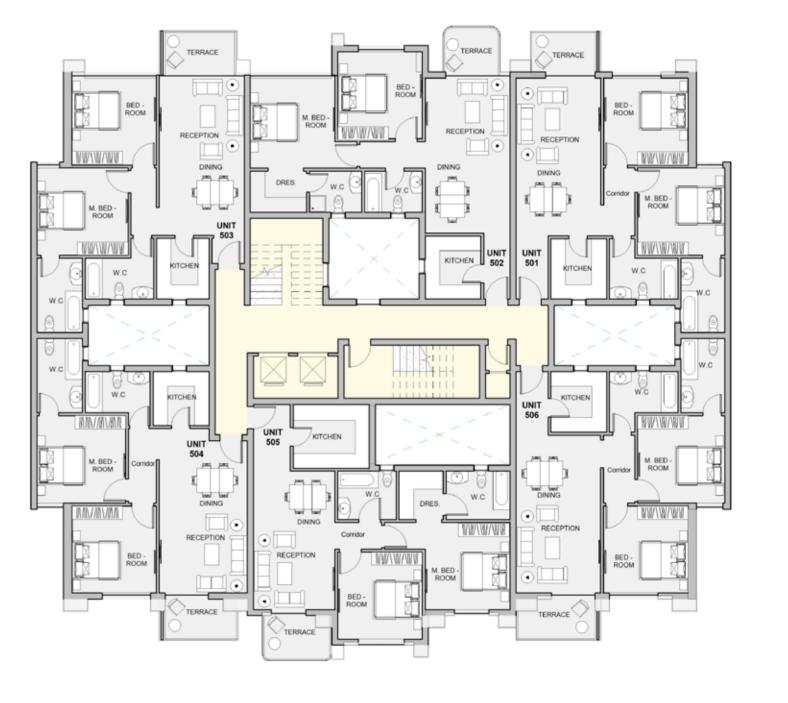

### 2BEDROOM

UNIT 501 / LEVEL 005

TOTAL AREA: 111 m<sup>2</sup>

TYPE D

FLOOR PLANS

### 2BEDROOM

UNIT 502 / LEVEL 005

TOTAL AREA: 111 m<sup>2</sup>

### 2BEDROOM

UNIT 503 / LEVEL 005

TOTAL AREA: 109 m<sup>2</sup>

TYPE D

FLOOR PLANS

### 2BEDROOM

UNIT 504 / LEVEL 005

TOTAL AREA: 108 m<sup>2</sup>

### 2BEDROOM

UNIT 505/ LEVEL 005

TOTAL AREA: 116 m<sup>2</sup>

### TYPE D

FLOOR PLANS

### 2BEDROOM

UNIT 506 / LEVEL 005

TOTAL AREA: 113 m<sup>2</sup>

| Unit | Area |
|------|------|
| 601  | 111  |
| 602  | 111  |
| 603  | 108  |
| 604  | 107  |
| 605  | 116  |
| 606  | 112  |