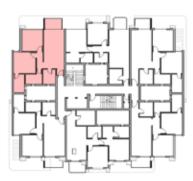

2</sup>





TYPE D

FLOOR PLANS

### 2BEDROOM

UNIT 402 / LEVEL 004

TOTAL AREA: 118 m<sup>2</sup>





### 2BEDROOM

UNIT 403 / LEVEL 004

TOTAL AREA: 110 m<sup>2</sup>





### TYPE D

FLOOR PLANS

### 2BEDROOM

UNIT 404 / LEVEL 004

TOTAL AREA: 115 m<sup>2</sup>





### 2BEDROOM

UNIT 405 / LEVEL 004

TOTAL AREA: 116 m<sup>2</sup>





TYPE D

FLOOR PLANS

### 2BEDROOM

UNIT 406 / LEVEL 004

TOTAL AREA: 118 m<sup>2</sup>







| Unit | Area |
|------|------|
| 501  | 111  |
| 502  | 111  |
| 503  | 109  |
| 504  | 108  |
| 505  | 116  |
| 506  | 113  |





### 2BEDROOM

UNIT 501 / LEVEL 005

TOTAL AREA: 111 m<sup>2</sup>





TYPE D

FLOOR PLANS

### 2BEDROOM

UNIT 502 / LEVEL 005

TOTAL AREA: 111 m<sup>2</sup>





### 2BEDROOM

UNIT 503 / LEVEL 005

TOTAL AREA: 109 m<sup>2</sup>





TYPE D

FLOOR PLANS

### 2BEDROOM

UNIT 504 / LEVEL 005

TOTAL AREA: 108 m<sup>2</sup>





### 2BEDROOM

UNIT 505/ LEVEL 005

TOTAL AREA: 116 m<sup>2</sup>





### TYPE D

FLOOR PLANS

### 2BEDROOM

UNIT 506 / LEVEL 005

TOTAL AREA: 113 m<sup>2</sup>







| Unit | Area |
|------|------|
| 601  | 111  |
| 602  | 111  |
| 603  | 108  |
| 604  | 107  |
| 605  | 116  |
| 606  | 112  |





### 2BEDROOM

UNIT 601 / LEVEL 006

TOTAL AREA: 111 m<sup>2</sup>





### TYPE D

FLOOR PLANS

### 2BEDROOM

UNIT 602 / LEVEL 006

TOTAL AREA: 111 m<sup>2</sup>





### TYPE D

FLOOR PLANS

### 2BEDROOM

UNIT 603 / LEVEL 006

TOTAL AREA: 108 m<sup>2</sup>





### TYPE D

FLOOR PLANS

### 2BEDROOM

UNIT 604 / LEVEL 006

TOTAL AREA: 107 m<sup>2</sup>





### 2BEDROOM

UNIT 605 / LEVEL 006

TOTAL AR