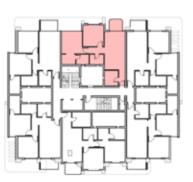

401 / LEVEL 004

TOTAL AREA: 111 m<sup>2</sup>

TERRACE AREA: 12 m<sup>2</sup>





TYPE D

FLOOR PLANS

### 2BEDROOM

UNIT 402 / LEVEL 004

TOTAL AREA: 118 m<sup>2</sup>





### 2BEDROOM

UNIT 403 / LEVEL 004

TOTAL AREA: 110 m<sup>2</sup>





### TYPE D

FLOOR PLANS

### 2BEDROOM

UNIT 404 / LEVEL 004

TOTAL AREA: 115 m<sup>2</sup>





### 2BEDROOM

UNIT 405 / LEVEL 004

TOTAL AREA: 116 m<sup>2</sup>





TYPE D

FLOOR PLANS

### 2BEDROOM

UNIT 406 / LEVEL 004

TOTAL AREA: 118 m<sup>2</sup>







| Unit | Area |
|------|------|
| 501  | 111  |
| 502  | 111  |
| 503  | 109  |
| 504  | 108  |
| 505  | 116  |
| 506  | 113  |





### 2BEDROOM

UNIT 501 / LEVEL 005

TOTAL AREA: 111 m<sup>2</sup>





TYPE D

FLOOR PLANS

### 2BEDROOM

UNIT 502 / LEVEL 005

TOTAL AREA: 111 m<sup>2</sup>





### 2BEDROOM

UNIT 503 / LEVEL 005

TOTAL AREA: 109 m<sup>2</sup>





TYPE D

FLOOR PLANS

### 2BEDROOM

UNIT 504 / LEVEL 005

TOTAL AREA: 108 m<sup>2</sup>





### 2BEDROOM

UNIT 505/ LEVEL 005

TOTAL AREA: 116 m<sup>2</sup>





### TYPE D

FLOOR PLANS

### 2BEDROOM

UNIT 506 / LEVEL 005

TOTAL AREA: 113 m<sup>2</sup>







| Unit | Area |
|------|------|
| 601  | 111  |
| 602  | 111  |
| 603  | 108  |
| 604  | 107  |
| 605  | 116  |
| 606  | 112  |





### 2BEDROOM

UNIT 601 / LEVEL 006

TOTAL AREA: 111 m<sup>2</sup>





### TYPE D

FLOOR PLANS

### 2BEDROOM

UNIT 602 / LEVEL 006

TOTAL AREA: 111 m<sup>2</sup>





### TYPE D

FLOOR PLANS

### 2BEDROOM

UNIT 603 / LEVEL 006

TOTAL AREA: 108 m<sup>2</sup>





### TYPE D

FLOOR PLANS

### 2BEDROOM

UNIT 604 / LEVEL 006

TOTAL AR