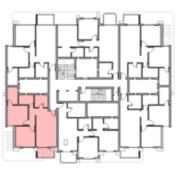

### 2BEDROOM

UNIT 001 / LEVEL 000

TOTAL AREA: 114 m<sup>2</sup>

### TYPE D

FLOOR PLANS