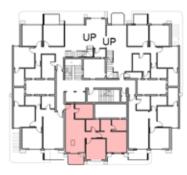

220  |
|      | GARDEN | 133  |
| 702  | INDOOR | 234  |
|      | GARDEN | 147  |
| 703  |        | 109  |
| 704  |        | 116  |
| 705  |        | 113  |





TYPE D FLOOR PLANS

Level 008

|     | Unit   |        | Area |  |
|-----|--------|--------|------|--|
|     | 701    | INDOOR | 220  |  |
|     | 701    | GARDEN | 133  |  |
| 702 | INDOOR | 234    |      |  |
|     | GARDEN | 147    |      |  |





TYPE D FLOOR PLANS

### 2BEDROOM

UNIT 701 / LEVEL 007

TOTAL AREA: 220 m<sup>2</sup>

GARDEN AREA: 133 m<sup>2</sup>







### 2BEDROOM

UNIT 702 / LEVEL 007

TOTAL AREA: 234 m<sup>2</sup>

GARDEN AREA: 147 m<sup>2</sup>





TYPE D

FLOOR PLANS

### 2BEDROOM

UNIT 703 / LEVEL 007

TOTAL AREA: 109 m<sup>2</sup>





### 2BEDROOM

UNIT 704 / LEVEL 007 TOTAL AREA: 116 m<sup>2</sup>





TYPE D FLOOR PLANS

2BEDROOM

UNIT 705 / LEVEL 007

TOTAL AREA: 113 m<sup>2</sup>





# 

TYPE D FLOOR PLANS Level 000

| Unit | Area |
|------|------|
| 001  | 112  |
| 002  | 112  |
| 003  | 109  |
| 004  | 72   |
| 005  | 117  |
| 006  | 112  |





### TYPE B

FLOOR PLANS

### 2BEDROOM

UNIT 001 / LEVEL 000

TOTAL AREA: 112 m<sup>2</sup>





### 2BEDROOM

UNIT 002 / LEVEL 000

TOTAL AREA: 112 m<sup>2</sup>





### TYPE B

FLOOR PLANS

### 2BEDROOM

UNIT 003 / LEVEL 000

TOTAL AREA: 109 m<sup>2</sup>





### 1BEDROOM

UNIT 004 / LEVEL 000

TOTAL AREA: 72 m<sup>2</sup>





### TYPE B

FLOOR PLANS

### 2BEDROOM

UNIT 005 / LEVEL 000

TOTAL AREA: 117 m<sup>2</sup>





### TYPE B

FLOOR PLANS

### 2BEDROOM

UNIT 006 / LEVEL 000

TOTAL AREA: 112 m<sup>2</sup>





# new Plan develo