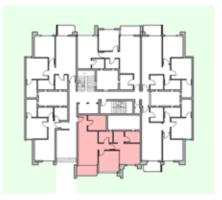

03 / LEVEL 007

TOTAL AREA: 109 m<sup>2</sup>





### 2BEDROOM

UNIT 704 / LEVEL 007 TOTAL AREA: 116 m<sup>2</sup>





TYPE D FLOOR PLANS

2BEDROOM

UNIT 705 / LEVEL 007

TOTAL AREA: 113 m<sup>2</sup>





# 

TYPE D FLOOR PLANS Level 000

| Unit | Area |
|------|------|
| 001  | 112  |
| 002  | 112  |
| 003  | 109  |
| 004  | 72   |
| 005  | 117  |
| 006  | 112  |





### TYPE B

FLOOR PLANS

### 2BEDROOM

UNIT 001 / LEVEL 000

TOTAL AREA: 112 m<sup>2</sup>





### 2BEDROOM

UNIT 002 / LEVEL 000

TOTAL AREA: 112 m<sup>2</sup>





### TYPE B

FLOOR PLANS

### 2BEDROOM

UNIT 003 / LEVEL 000

TOTAL AREA: 109 m<sup>2</sup>





### 1BEDROOM

UNIT 004 / LEVEL 000

TOTAL AREA: 72 m<sup>2</sup>





### TYPE B

FLOOR PLANS

### 2BEDROOM

UNIT 005 / LEVEL 000

TOTAL AREA: 117 m<sup>2</sup>





### TYPE B

FLOOR PLANS

### 2BEDROOM

UNIT 006 / LEVEL 000

TOTAL AREA: 112 m<sup>2</sup>





# new Plan developments