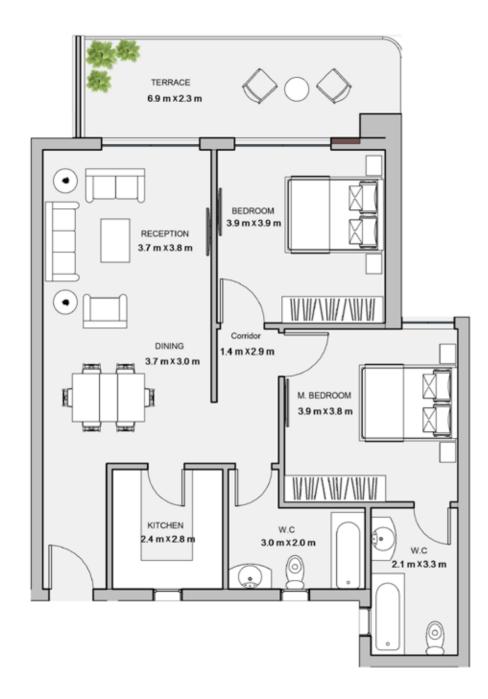

303  | 108  |
| 304  | 107  |
| 305  | 113  |
| 306  | 112  |





### 2BEDROOM

UNIT 301 / LEVEL 003

TOTAL AREA: 111 m<sup>2</sup>





### TYPE D

FLOOR PLANS

### 2BEDROOM

UNIT 302 / LEVEL 003

TOTAL AREA: 111 m<sup>2</sup>





### 2BEDROOM

UNIT 303 / LEVEL 003

TOTAL AREA: 108 m<sup>2</sup>





TYPE D

FLOOR PLANS

### 2BEDROOM

UNIT 304 / LEVEL 003

TOTAL AREA: 107 m<sup>2</sup>





### 2BEDROOM

UNIT 305 / LEVEL 003 TOTAL AREA: 113 m<sup>2</sup>





### TYPE D

FLOOR PLANS

### 2BEDROOM

UNIT 306 / LEVEL 003

TOTAL AREA: 112 m<sup>2</sup>







| Unit | Area |
|------|------|
| 401  | 123  |
| 402  | 118  |
| 403  | 110  |
| 404  | 115  |
| 405  | 116  |
| 406  | 118  |





### 2BEDROOM

UNIT 401 / LEVEL 004

TOTAL AREA: 111 m<sup>2</sup>

TERRACE AREA: 12 m<sup>2</sup>





TYPE D

FLOOR PLANS

### 2BEDROOM

UNIT 402 / LEVEL 004

TOTAL AREA: 118 m<sup>2</sup>





### 2BEDROOM

UNIT 403 / LEVEL 004

TOTAL AREA: 110 m<sup>2</sup>





### TYPE D

FLOOR PLANS

### 2BEDROOM

UNIT 404 / LEVEL 004

TOTAL AREA: 115 m<sup>2</sup>





### 2BEDROOM

UNIT 405 / LEVEL 004

TOTAL AREA: 116 m<sup>2</sup>





TYPE D

FLOOR PLANS

### 2BEDROOM

UNIT 406 / LEVEL 004

TOTAL AREA: 118 m<sup>2</sup>







| Unit | Area |
|------|------|
| 501  | 111  |
| 502  | 111  |
| 503  | 109  |
| 504  | 108  |
| 505  | 116  |
| 506  | 113  |





### 2BEDROOM

UNIT 501 / LEVEL 005

TOTAL AREA: 111 m<sup>2</sup>





TYPE D

FLOOR PLANS

### 2BEDROOM

UNIT 502 / LEVEL 005

TOTAL AREA: 111 m<sup>2</sup>





### 2BEDROOM

UNIT 503 / LEVEL 005

TOTAL AREA: 109 m<sup>2</sup>





TYPE D