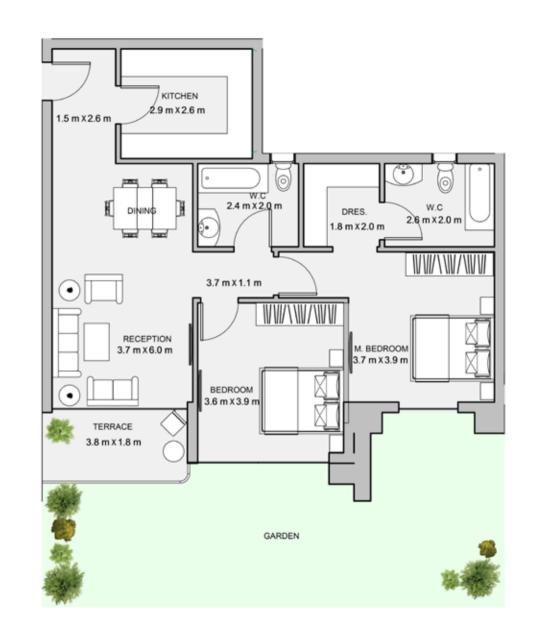

/ LEVEL 007

TOTAL AREA: 109 m<sup>2</sup>





### 2BEDROOM

UNIT 704 / LEVEL 007 TOTAL AREA: 116 m<sup>2</sup>





TYPE D FLOOR PLANS

2BEDROOM

UNIT 705 / LEVEL 007

TOTAL AREA: 113 m<sup>2</sup>





# 

TYPE D FLOOR PLANS Level 000

| Unit | Area |
|------|------|
| 001  | 112  |
| 002  | 112  |
| 003  | 109  |
| 004  | 72   |
| 005  | 117  |
| 006  | 112  |





### TYPE B

FLOOR PLANS

### 2BEDROOM

UNIT 001 / LEVEL 000

TOTAL AREA: 112 m<sup>2</sup>





### 2BEDROOM

UNIT 002 / LEVEL 000

TOTAL AREA: 112 m<sup>2</sup>





### TYPE B

FLOOR PLANS

### 2BEDROOM

UNIT 003 / LEVEL 000

TOTAL AREA: 109 m<sup>2</sup>





### 1BEDROOM

UNIT 004 / LEVEL 000

TOTAL AREA: 72 m<sup>2</sup>





### TYPE B

FLOOR PLANS

### 2BEDROOM

UNIT 005 / LEVEL 000

TOTAL AREA: 117 m<sup>2</sup>





### TYPE B

FLOOR PLANS

### 2BEDROOM

UNIT 006 / LEVEL 000

TOTAL AREA: 112 m<sup>2</sup>





# new Plan developments