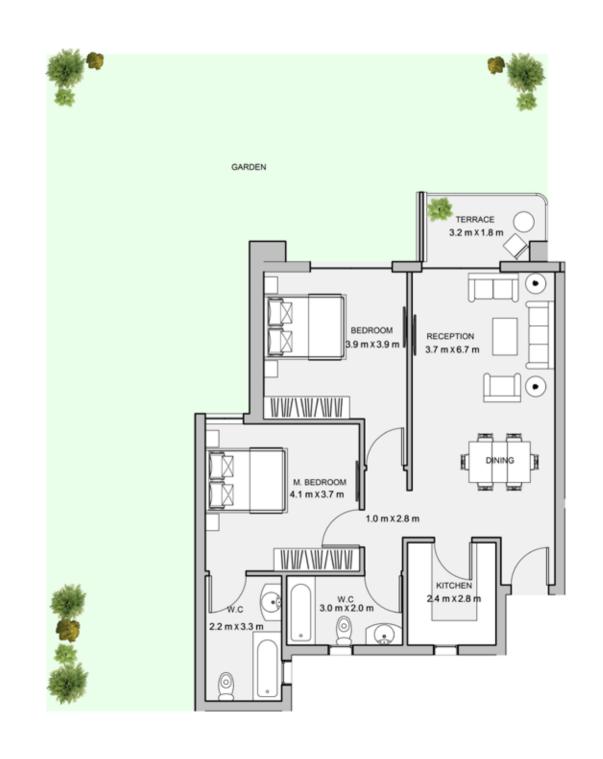

<sup>2</sup>







### 2BEDROOM

UNIT 702 / LEVEL 007

TOTAL AREA: 234 m<sup>2</sup>

GARDEN AREA: 147 m<sup>2</sup>





TYPE D

FLOOR PLANS

### 2BEDROOM

UNIT 703 / LEVEL 007

TOTAL AREA: 109 m<sup>2</sup>





### 2BEDROOM

UNIT 704 / LEVEL 007 TOTAL AREA: 116 m<sup>2</sup>





TYPE D FLOOR PLANS

2BEDROOM

UNIT 705 / LEVEL 007

TOTAL AREA: 113 m<sup>2</sup>





# 

TYPE D FLOOR PLANS Level 000

| Unit | Area |
|------|------|
| 001  | 112  |
| 002  | 112  |
| 003  | 109  |
| 004  | 72   |
| 005  | 117  |
| 006  | 112  |





### TYPE B

FLOOR PLANS

### 2BEDROOM

UNIT 001 / LEVEL 000

TOTAL AREA: 112 m<sup>2</sup>





### 2BEDROOM

UNIT 002 / LEVEL 000

TOTAL AREA: 112 m<sup>2</sup>





### TYPE B

FLOOR PLANS

### 2BEDROOM

UNIT 003 / LEVEL 000

TOTAL AREA: 109 m<sup>2</sup>





### 1BEDROOM

UNIT 004 / LEVEL 000

TOTAL AREA: 72 m<sup>2</sup>





### TYPE B

FLOOR PLANS

### 2BEDROOM

UNIT 005 / LEVEL 000

TOTAL AREA: 117 m<sup>2</sup>





### TYPE B

FLOOR PLANS

### 2BEDROOM

UNIT 006 / LEVEL 000

TOTAL AREA: 112 m<sup>2</sup>





# new Plan developments