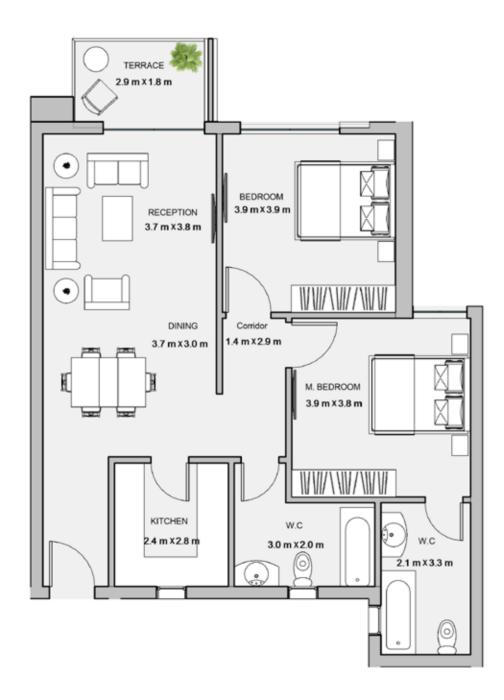

### 2BEDROOM

UNIT 501 / LEVEL 005

TOTAL AREA: 111 m<sup>2</sup>

TYPE D

FLOOR PLANS