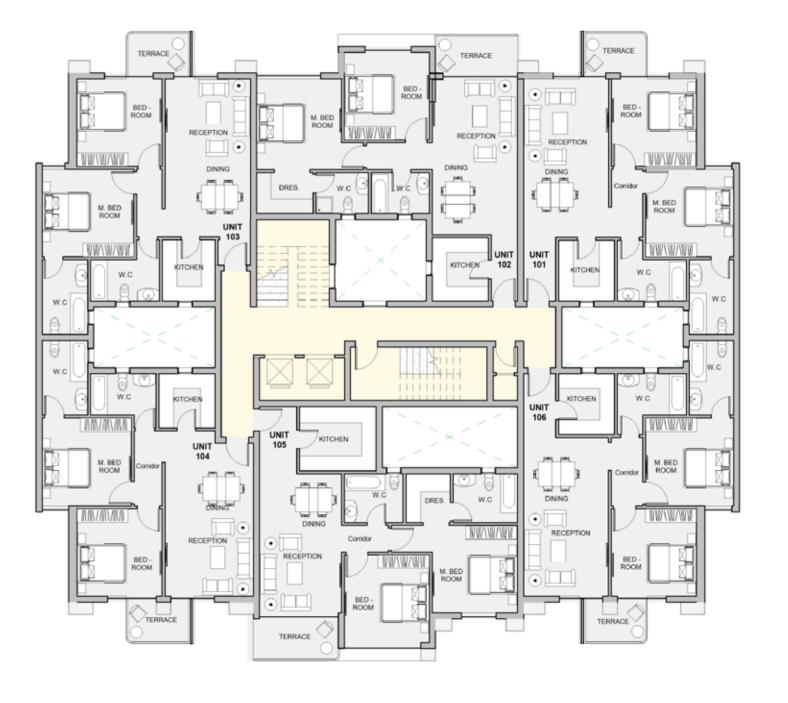

### 2BEDROOM

UNIT 101 / LEVEL 001
TOTAL AREA: 111 m<sup>2</sup>

TYPE D

FLOOR PLANS

### 2BEDROOM

UNIT 102 / LEVEL 001

TOTAL AREA: 113 m<sup>2</sup>

### 2BEDROOM

UNIT 103 / LEVEL 001

TOTAL AREA: 109 m<sup>2</sup>

TYPE D

FLOOR PLANS

### 2BEDROOM

UNIT 104 / LEVEL 001

TOTAL AREA: 107 m<sup>2</sup>

### 2BEDROOM

UNIT 105 / LEVEL 001

TOTAL AREA: 117 m<sup>2</sup>

### 2BEDROOM

UNIT 106 / LEVEL 001

TOTAL AREA: 112 m<sup>2</sup>

| Unit | Area |
|------|------|
| 201  | 113  |
| 202  | 113  |
| 203  | 109  |
| 204  | 109  |
| 205  | 117  |
| 206  | 113  |