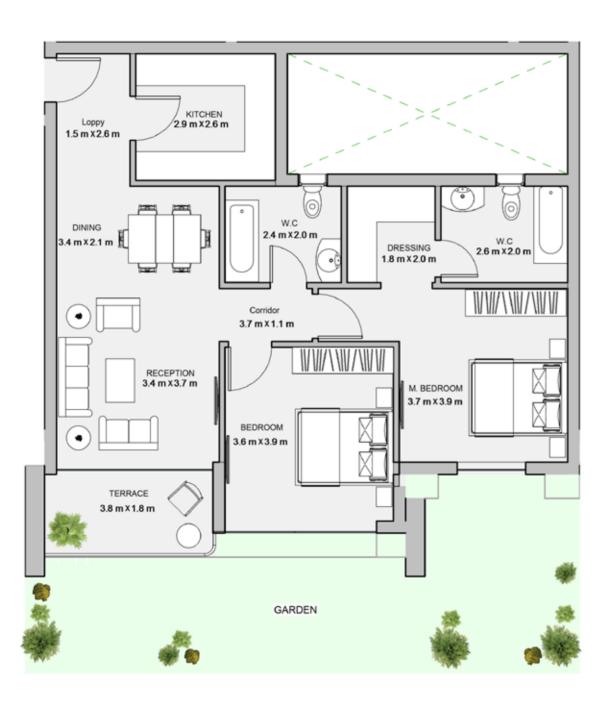

| Unit | Area |
|------|------|
| 001  | 114  |
| 002  | 61   |
| 003  | 112  |
| 004  | 109  |
| 005  | 116  |
| 006  | 113  |





### 2BEDROOM

UNIT 001 / LEVEL 000

TOTAL AREA: 114 m<sup>2</sup>





### TYPE D

FLOOR PLANS

### 1BEDROOM

UNIT 002 / LEVEL 000

TOTAL AREA: 61 m<sup>2</sup>





### 2BEDROOM

UNIT 003 / LEVEL 000

TOTAL AREA: 112 m<sup>2</sup>





### TYPE D

FLOOR PLANS

### 2BEDROOM

UNIT 004 / LEVEL 000

TOTAL AREA: 109 m<sup>2</sup>





### 2BEDROOM

UNIT 005 / LEVEL 000

TOTAL AREA: 116 m<sup>2</sup>





### TYPE D

FLOOR PLANS

### 2BEDROOM

UNIT 006 / LEVEL 000

TOTAL AREA: 113 m<sup>2</sup>







| Unit | Area |
|------|------|
| 101  | 111  |
| 102  | 113  |
| 103  | 109  |
| 104  | 107  |
| 105  | 117  |
| 106  | 112  |





### 2BEDROOM

UNIT 101 / LEVEL 001
TOTAL AREA: 111 m<sup>2</sup>





TYPE D

FLOOR PLANS

### 2BEDROOM

UNIT 102 / LEVEL 001

TOTAL AREA: 113 m<sup>2</sup>





### 2BEDROOM

UNIT 103 / LEVEL 001

TOTAL AREA: 109 m<sup>2</sup>





TYPE D

FLOOR PLANS

### 2BEDROOM

UNIT 104 / LEVEL 001

TOTAL AREA: 107 m<sup>2</sup>





### 2BEDROOM

UNIT 105 / LEVEL 001

TOTAL AREA: 117 m<sup>2</sup>





### TYPE D

FLOOR PLANS

### 2BEDROOM

UNIT 106 / LEVEL 001

TOTAL AREA: 112 m<sup>2</sup>







| Unit | Area |
|------|------|
| 201  | 113  |
| 202  | 113  |
| 203  |