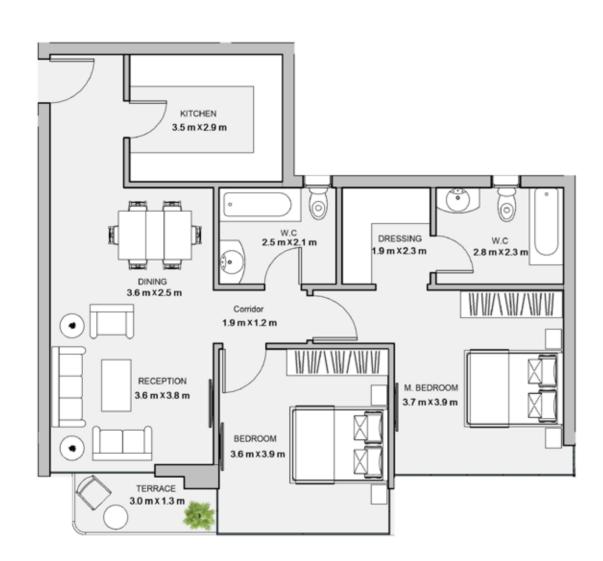

p>





### TYPE D

FLOOR PLANS

### 2BEDROOM

UNIT 204 / LEVEL 002

TOTAL AREA: 109 m<sup>2</sup>





### 2BEDROOM

UNIT 205 / LEVEL 002

TOTAL AREA: 117 m<sup>2</sup>





TYPE D

FLOOR PLANS

### 2BEDROOM

UNIT 206 / LEVEL 002

TOTAL AREA: 113 m<sup>2</sup>







| Unit | Area |
|------|------|
| 301  | 111  |
| 302  | 111  |
| 303  | 108  |
| 304  | 107  |
| 305  | 113  |
| 306  | 112  |





### 2BEDROOM

UNIT 301 / LEVEL 003

TOTAL AREA: 111 m<sup>2</sup>





### TYPE D

FLOOR PLANS

### 2BEDROOM

UNIT 302 / LEVEL 003

TOTAL AREA: 111 m<sup>2</sup>





### 2BEDROOM

UNIT 303 / LEVEL 003

TOTAL AREA: 108 m<sup>2</sup>





TYPE D

FLOOR PLANS

### 2BEDROOM

UNIT 304 / LEVEL 003

TOTAL AREA: 107 m<sup>2</sup>





### 2BEDROOM

UNIT 305 / LEVEL 003 TOTAL AREA: 113 m<sup>2</sup>





### TYPE D

FLOOR PLANS

### 2BEDROOM

UNIT 306 / LEVEL 003

TOTAL AREA: 112 m<sup>2</sup>







| Unit | Area |
|------|------|
| 401  | 123  |
| 402  | 118  |
| 403  | 110  |
| 404  | 115  |
| 405  | 116  |
| 406  | 118  |





### 2BEDROOM

UNIT 401 / LEVEL 004

TOTAL AREA: 111 m<sup>2</sup>

TERRACE AREA: 12 m<sup>2</sup>





TYPE D

FLOOR PLANS

### 2BEDROOM

UNIT 402 / LEVEL 004

TOTAL AREA: 118 m<sup>2</sup>





### 2BEDROOM

UNIT 403 / LEVEL 004

TOTAL AREA: 110 m<sup>2</sup>





### TYPE D

FLOOR PLANS

### 2BEDROOM

UNIT 404 / LEVEL 004

TOTAL AREA: 115 m<sup>2</sup>





### 2BEDROOM

UNIT 405 / LEVEL 004

TOTAL AREA: 116 m<sup>2</sup>





TYPE D

FLOOR PLANS

### 2BEDROOM

UNIT 406 / LEVEL 004

TOTAL AREA: 118 m<sup>2</sup>







| Unit | Area |
|------|------|
| 501  |