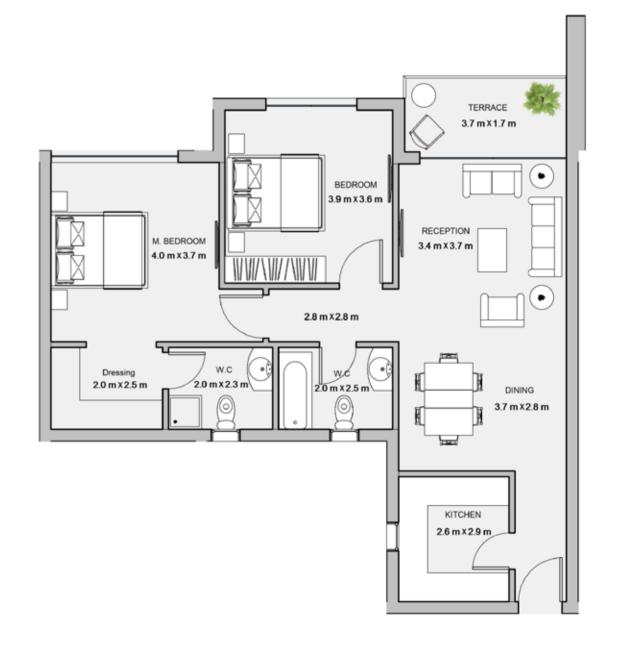

### 2BEDROOM

UNIT 006 / LEVEL 000

TOTAL AREA: 113 m<sup>2</sup>

| Unit | Area |
|------|------|
| 101  | 111  |
| 102  | 113  |
| 103  | 109  |
| 104  | 107  |
| 105  | 117  |
| 106  | 112  |