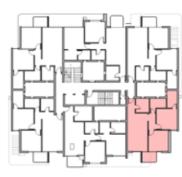

LEVEL 005

TOTAL AREA: 116 m<sup>2</sup>





### TYPE D

FLOOR PLANS

### 2BEDROOM

UNIT 506 / LEVEL 005

TOTAL AREA: 113 m<sup>2</sup>







| Unit | Area |
|------|------|
| 601  | 111  |
| 602  | 111  |
| 603  | 108  |
| 604  | 107  |
| 605  | 116  |
| 606  | 112  |





### 2BEDROOM

UNIT 601 / LEVEL 006

TOTAL AREA: 111 m<sup>2</sup>





### TYPE D

FLOOR PLANS

### 2BEDROOM

UNIT 602 / LEVEL 006

TOTAL AREA: 111 m<sup>2</sup>





### TYPE D

FLOOR PLANS

### 2BEDROOM

UNIT 603 / LEVEL 006

TOTAL AREA: 108 m<sup>2</sup>





### TYPE D

FLOOR PLANS

### 2BEDROOM

UNIT 604 / LEVEL 006

TOTAL AREA: 107 m<sup>2</sup>





### 2BEDROOM

UNIT 605 / LEVEL 006

TOTAL AREA: 116 m<sup>2</sup>





### TYPE D

FLOOR PLANS

### 2BEDROOM

UNIT 606 / LEVEL 006

TOTAL AREA: 112 m<sup>2</sup>







| Unit |        | Area |
|------|--------|------|
| 701  | INDOOR | 220  |
|      | GARDEN | 133  |
| 702  | INDOOR | 234  |
|      | GARDEN | 147  |
| 703  |        | 109  |
| 704  |        | 116  |
| 705  |        | 113  |





TYPE D FLOOR PLANS

Level 008

|     | Unit   |        | Area |  |
|-----|--------|--------|------|--|
|     | 701    | INDOOR | 220  |  |
|     | 701    | GARDEN | 133  |  |
| 702 | INDOOR | 234    |      |  |
|     | GARDEN | 147    |      |  |





TYPE D FLOOR PLANS

### 2BEDROOM

UNIT 701 / LEVEL 007

TOTAL AREA: 220 m<sup>2</sup>

GARDEN AREA: 133 m<sup>2</sup>







### 2BEDROOM

UNIT 702 / LEVEL 007

TOTAL AREA: 234 m<sup>2</sup>

GARDEN AREA: 147 m<sup>2</sup>





TYPE D

FLOOR PLANS

### 2BEDROOM

UNIT 703 / LEVEL 007

TOTAL AREA: 109 m<sup>2</su