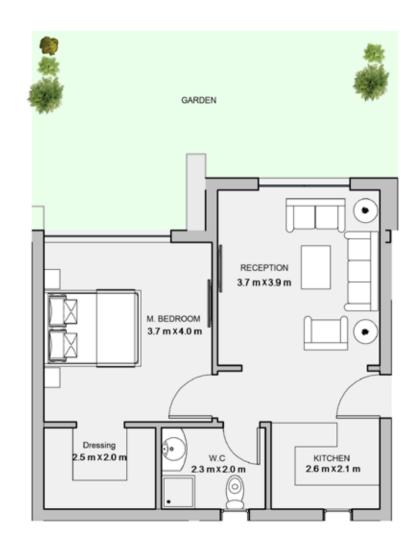

| Unit | Area |
|------|------|
| 001  | 114  |
| 002  | 61   |
| 003  | 112  |
| 004  | 109  |
| 005  | 116  |
| 006  | 113  |





### 2BEDROOM

UNIT 001 / LEVEL 000

TOTAL AREA: 114 m<sup>2</sup>





### TYPE D

FLOOR PLANS

### 1BEDROOM

UNIT 002 / LEVEL 000

TOTAL AREA: 61 m<sup>2</sup>





### 2BEDROOM

UNIT 003 / LEVEL 000

TOTAL AREA: 112 m<sup>2</sup>





### TYPE D

FLOOR PLANS

### 2BEDROOM

UNIT 004 / LEVEL 000

TOTAL AREA: 109 m<sup>2</sup>





### 2BEDROOM

UNIT 005 / LEVEL 000

TOTAL AREA: 116 m<sup>2</sup>





### TYPE D

FLOOR PLANS

### 2BEDROOM

UNIT 006 / LEVEL 000

TOTAL AREA: 113 m<sup>2</sup>







| Unit | Area |
|------|------|
| 101  | 111  |
| 102  | 113  |
| 103  | 109  |
| 104  | 107  |
| 105  | 117  |
| 106  | 112  |





### 2BEDROOM

UNIT 101 / LEVEL 001
TOTAL AREA: 111 m<sup>2</sup>





TYPE D

FLOOR PLANS

### 2BEDROOM

UNIT 102 / LEVEL 001

TOTAL AREA: 113 m<sup>2</sup>





### 2BEDROOM

UNIT 103 / LEVEL 001

TOTAL AREA: 109 m<sup>2</sup>





TYPE D

FLOOR PLANS

### 2BEDROOM

UNIT 104 / LEVEL 001

TOTAL AREA: 107 m<sup>2</sup>





###