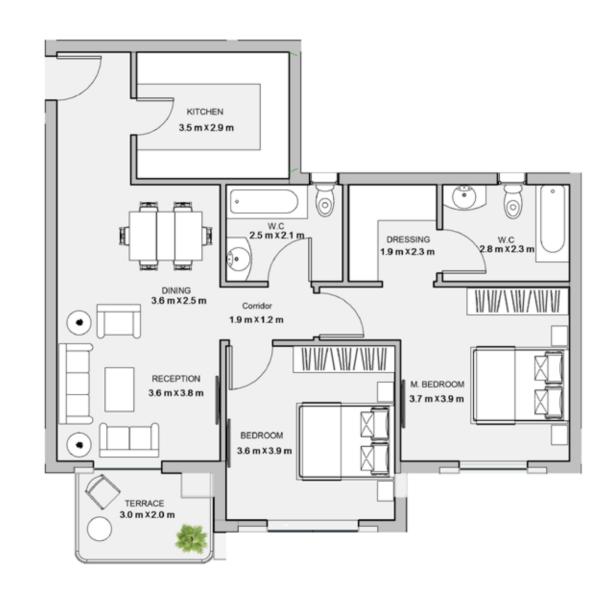

### 2BEDROOM

UNIT 003 / LEVEL 000

TOTAL AREA: 112 m<sup>2</sup>

### TYPE D

FLOOR PLANS