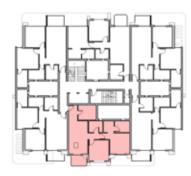

### 2BEDROOM

UNIT 003 / LEVEL 000

TOTAL AREA: 112 m<sup>2</sup>

### TYPE D

FLOOR PLANS