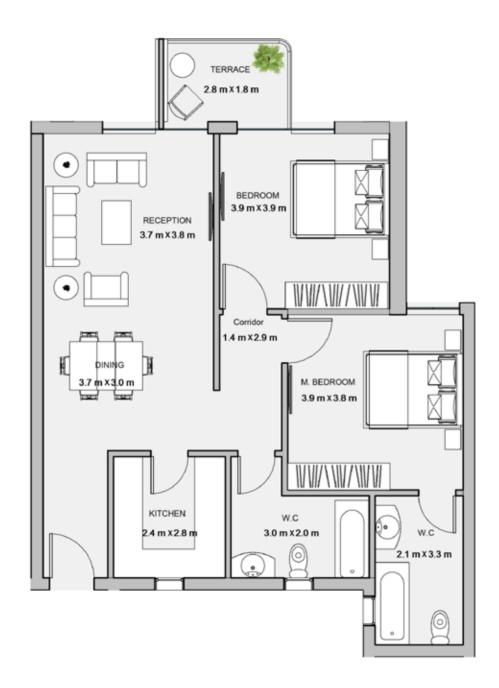

1  | 114  |
| 002  | 61   |
| 003  | 112  |
| 004  | 109  |
| 005  | 116  |
| 006  | 113  |





### 2BEDROOM

UNIT 001 / LEVEL 000

TOTAL AREA: 114 m<sup>2</sup>





### TYPE D

FLOOR PLANS

### 1BEDROOM

UNIT 002 / LEVEL 000

TOTAL AREA: 61 m<sup>2</sup>





### 2BEDROOM

UNIT 003 / LEVEL 000

TOTAL AREA: 112 m<sup>2</sup>





### TYPE D

FLOOR PLANS

### 2BEDROOM

UNIT 004 / LEVEL 000

TOTAL AREA: 109 m<sup>2</sup>





### 2BEDROOM

UNIT 005 / LEVEL 000

TOTAL AREA: 116 m<sup>2</sup>





### TYPE D

FLOOR PLANS

### 2BEDROOM

UNIT 006 / LEVEL 000

TOTAL AREA: 113 m<sup>2</sup>







| Unit | Area |
|------|------|
| 101  | 111  |
| 102  | 113  |
| 103  | 109  |
| 104  | 107  |
| 105  | 117  |
| 106  | 112  |





### 2BEDROOM

UNIT 101 / LEVEL 001
TOTAL AREA: 111 m<sup>2</sup>





TYPE D

FLOOR PLANS

### 2BEDROOM

UNIT 102 / LEVEL 001

TOTAL AREA: 113 m<sup>2</sup>





### 2BEDROOM

UNIT 103 / LEVEL 001

TOTAL AREA: 109 m<sup>2</sup>





TYPE D

FLOOR PLANS

### 2BEDROOM

UNIT 104 / LEVEL 001

TOTAL AREA: 107 m<sup>2</sup>





### 2BEDROOM

UNIT 105 / LEVEL 001

TOTAL AREA: 117 m<sup>2</sup>





### TYPE D

FLOOR PLANS

### 2BEDROOM

UNIT 106 / LEVEL 001

TOTAL AREA: 112 m<sup>2</sup>







| Unit | Area |
|------|------|
| 201  | 113  |
| 202  | 113  |
| 203  | 109  |
| 204  | 109  |
| 205  | 117  |
| 206  | 113  |





### 2BEDROOM

UNIT 201 / LEVEL 002

TOTAL AREA: 113 m<sup>2</sup>





### TYPE D

FLOOR PLANS

### 2BEDROOM

UNIT 202 / LEVEL 002

TOTAL AREA: 113 m<sup>2</sup>





### 2BEDROOM

UNIT 203 / LEVEL 002

TOTAL AREA: 109 m<sup>2</sup>





###