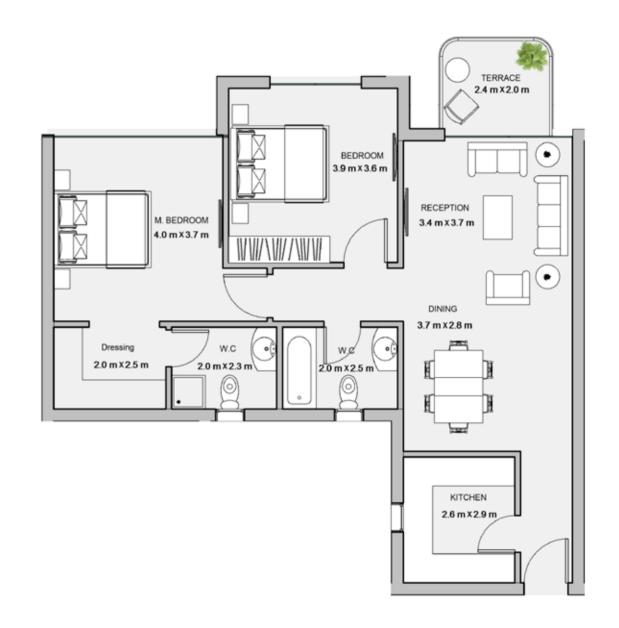

|





### 2BEDROOM

UNIT 501 / LEVEL 005

TOTAL AREA: 111 m<sup>2</sup>





TYPE D

FLOOR PLANS

### 2BEDROOM

UNIT 502 / LEVEL 005

TOTAL AREA: 111 m<sup>2</sup>





### 2BEDROOM

UNIT 503 / LEVEL 005

TOTAL AREA: 109 m<sup>2</sup>





TYPE D

FLOOR PLANS

### 2BEDROOM

UNIT 504 / LEVEL 005

TOTAL AREA: 108 m<sup>2</sup>





### 2BEDROOM

UNIT 505/ LEVEL 005

TOTAL AREA: 116 m<sup>2</sup>





### TYPE D

FLOOR PLANS

### 2BEDROOM

UNIT 506 / LEVEL 005

TOTAL AREA: 113 m<sup>2</sup>







| Unit | Area |
|------|------|
| 601  | 111  |
| 602  | 111  |
| 603  | 108  |
| 604  | 107  |
| 605  | 116  |
| 606  | 112  |





### 2BEDROOM

UNIT 601 / LEVEL 006

TOTAL AREA: 111 m<sup>2</sup>





### TYPE D

FLOOR PLANS

### 2BEDROOM

UNIT 602 / LEVEL 006

TOTAL AREA: 111 m<sup>2</sup>





### TYPE D

FLOOR PLANS

### 2BEDROOM

UNIT 603 / LEVEL 006

TOTAL AREA: 108 m<sup>2</sup>





### TYPE D

FLOOR PLANS

### 2BEDROOM

UNIT 604 / LEVEL 006

TOTAL AREA: 107 m<sup>2</sup>





### 2BEDROOM

UNIT 605 / LEVEL 006

TOTAL AREA: 116 m<sup>2</sup>





### TYPE D

FLOOR PLANS

### 2BEDROOM

UNIT 606 / LEVEL 006

TOTAL AREA: 112 m<sup>2</sup>







| Unit |        | Area |
|------|--------|------|
| 701  | INDOOR | 220  |
|      | GARDEN | 133  |
| 702  | INDOOR | 234  |
|      | GARDEN | 147  |
| 703  |        | 109  |
| 704  |        | 116  |
| 705  |        | 113  |





TYPE D FLOOR PLANS

Level 008

|     | Unit   |        | Area |  |
|-----|--------|--------|------|--|
|     | 701    | INDOOR | 220  |  |
|     | 701    | GARDEN | 133  |  |
| 702 | INDOOR | 234    |      |