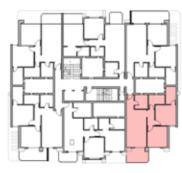

### 2BEDROOM

UNIT 501 / LEVEL 005

TOTAL AREA: 111 m<sup>2</sup>

TYPE D

FLOOR PLANS