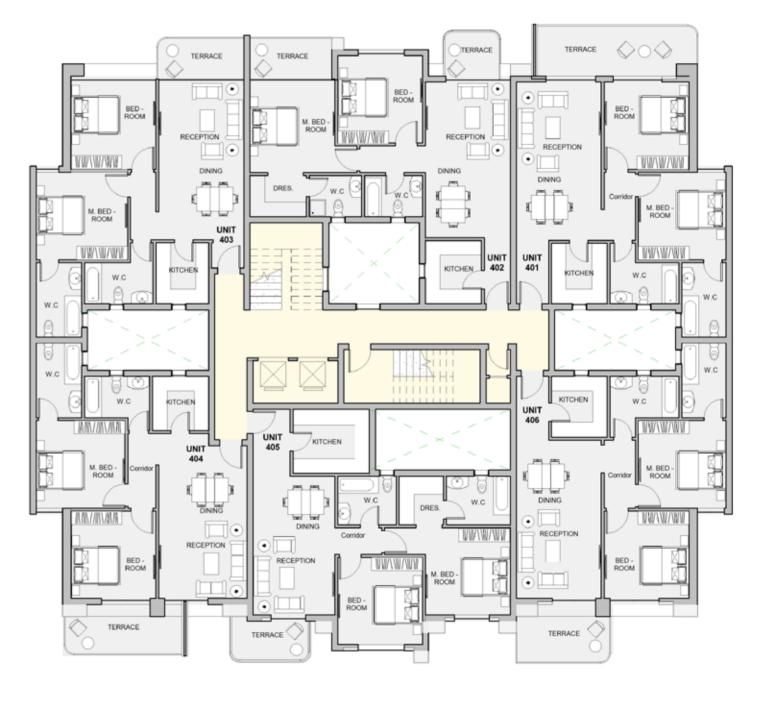

### 2BEDROOM

UNIT 401 / LEVEL 004

TOTAL AREA: 111 m<sup>2</sup>

TERRACE AREA: 12 m<sup>2</sup>

TYPE D

FLOOR PLANS

### 2BEDROOM

UNIT 402 / LEVEL 004

TOTAL AREA: 118 m<sup>2</sup>

### 2BEDROOM

UNIT 403 / LEVEL 004

TOTAL AREA: 110 m<sup>2</sup>

### 2BEDROOM

UNIT 404 / LEVEL 004

TOTAL AREA: 115 m<sup>2</sup>

### 2BEDROOM

UNIT 405 / LEVEL 004

TOTAL AREA: 116 m<sup>2</sup>

TYPE D

FLOOR PLANS

### 2BEDROOM

UNIT 406 / LEVEL 004

TOTAL AREA: 118 m<sup>2</sup>

| Unit | Area |
|------|------|
| 501  | 111  |
| 502  | 111  |
| 503  | 109  |
| 504  | 108  |
| 505  | 116  |
| 506  | 113  |