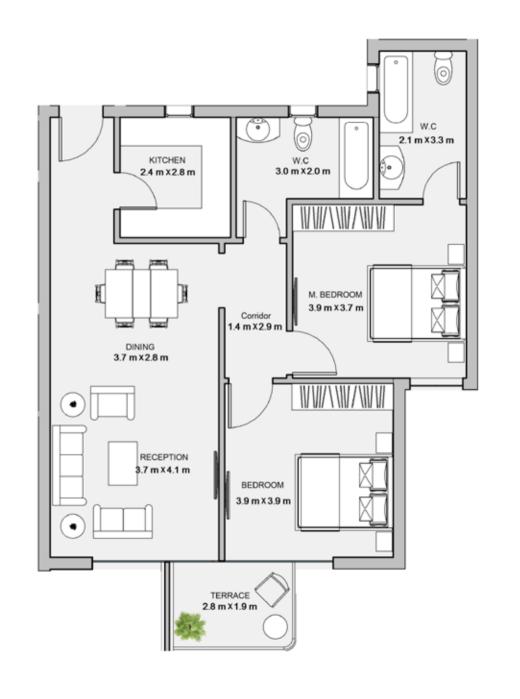

p>





### 2BEDROOM

UNIT 205 / LEVEL 002

TOTAL AREA: 117 m<sup>2</sup>





TYPE D

FLOOR PLANS

### 2BEDROOM

UNIT 206 / LEVEL 002

TOTAL AREA: 113 m<sup>2</sup>







| Unit | Area |
|------|------|
| 301  | 111  |
| 302  | 111  |
| 303  | 108  |
| 304  | 107  |
| 305  | 113  |
| 306  | 112  |





### 2BEDROOM

UNIT 301 / LEVEL 003

TOTAL AREA: 111 m<sup>2</sup>





### TYPE D

FLOOR PLANS

### 2BEDROOM

UNIT 302 / LEVEL 003

TOTAL AREA: 111 m<sup>2</sup>





### 2BEDROOM

UNIT 303 / LEVEL 003

TOTAL AREA: 108 m<sup>2</sup>





TYPE D

FLOOR PLANS

### 2BEDROOM

UNIT 304 / LEVEL 003

TOTAL AREA: 107 m<sup>2</sup>





### 2BEDROOM

UNIT 305 / LEVEL 003 TOTAL AREA: 113 m<sup>2</sup>





### TYPE D

FLOOR PLANS

### 2BEDROOM

UNIT 306 / LEVEL 003

TOTAL AREA: 112 m<sup>2</sup>







| Unit | Area |
|------|------|
| 401  | 123  |
| 402  | 118  |
| 403  | 110  |
| 404  | 115  |
| 405  | 116  |
| 406  | 118  |





### 2BEDROOM

UNIT 401 / LEVEL 004

TOTAL AREA: 111 m<sup>2</sup>

TERRACE AREA: 12 m<sup>2</sup>





TYPE D

FLOOR PLANS

### 2BEDROOM

UNIT 402 / LEVEL 004

TOTAL AREA: 118 m<sup>2</sup>





### 2BEDROOM

UNIT 403 / LEVEL 004

TOTAL AREA: 110 m<sup>2</sup>





### TYPE D

FLOOR PLANS

### 2BEDROOM

UNIT 404 / LEVEL 004

TOTAL AREA: 115 m<sup>2</sup>





### 2BEDROOM

UNIT 405 / LEVEL 004

TOTAL AREA: 116 m<sup>2</sup>





TYPE D

FLOOR PLANS

### 2BEDROOM

UNIT 406 / LEVEL 004

TOTAL AREA: 118 m<sup>2</sup>







| Unit | Area |
|------|------|
| 501  | 111  |
| 502  | 111  |
| 503  | 109  |
| 504  | 108  |
| 505  | 116  |
| 506  | 113  |





###