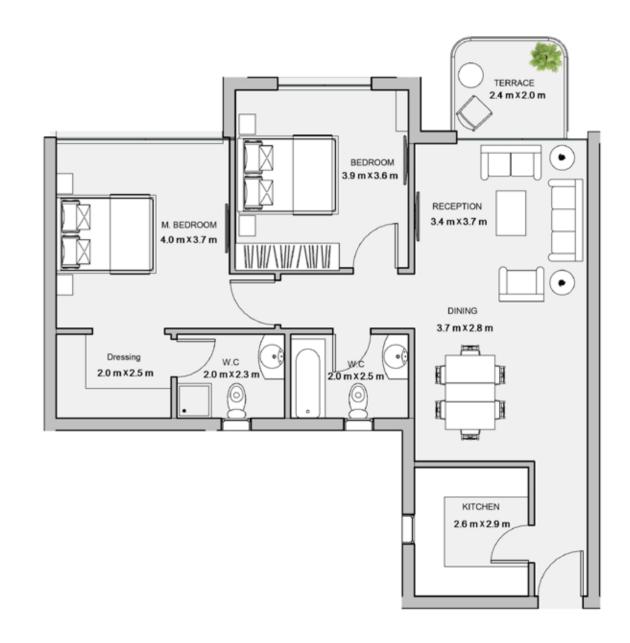

1 / LEVEL 004

TOTAL AREA: 111 m<sup>2</sup>

TERRACE AREA: 12 m<sup>2</sup>





TYPE D

FLOOR PLANS

### 2BEDROOM

UNIT 402 / LEVEL 004

TOTAL AREA: 118 m<sup>2</sup>





### 2BEDROOM

UNIT 403 / LEVEL 004

TOTAL AREA: 110 m<sup>2</sup>





### TYPE D

FLOOR PLANS

### 2BEDROOM

UNIT 404 / LEVEL 004

TOTAL AREA: 115 m<sup>2</sup>





### 2BEDROOM

UNIT 405 / LEVEL 004

TOTAL AREA: 116 m<sup>2</sup>





TYPE D

FLOOR PLANS

### 2BEDROOM

UNIT 406 / LEVEL 004

TOTAL AREA: 118 m<sup>2</sup>







| Unit | Area |
|------|------|
| 501  | 111  |
| 502  | 111  |
| 503  | 109  |
| 504  | 108  |
| 505  | 116  |
| 506  | 113  |





### 2BEDROOM

UNIT 501 / LEVEL 005

TOTAL AREA: 111 m<sup>2</sup>





TYPE D

FLOOR PLANS

### 2BEDROOM

UNIT 502 / LEVEL 005

TOTAL AREA: 111 m<sup>2</sup>





### 2BEDROOM

UNIT 503 / LEVEL 005

TOTAL AREA: 109 m<sup>2</sup>





TYPE D

FLOOR PLANS

### 2BEDROOM

UNIT 504 / LEVEL 005

TOTAL AREA: 108 m<sup>2</sup>





### 2BEDROOM

UNIT 505/ LEVEL 005

TOTAL AREA: 116 m<sup>2</sup>





### TYPE D

FLOOR PLANS

### 2BEDROOM

UNIT 506 / LEVEL 005

TOTAL AREA: 113 m<sup>2</sup>







| Unit | Area |
|------|------|
| 601  | 111  |
| 602  | 111  |
| 603  | 108  |
| 604  | 107  |
| 605  | 116  |
| 606  | 112  |





### 2BEDROOM

UNIT 601 / LEVEL 006

TOTAL AREA: 111 m<sup>2</sup>





### TYPE D

FLOOR PLANS

### 2BEDROOM

UNIT 602 / LEVEL 006

TOTAL AREA: 111 m<sup>2</sup>





### TYPE D

FLOOR PLANS

### 2BEDROOM

UNIT 603 / LEVEL 006

TOTAL AREA: 108 m<sup>2</sup>





### TYPE D

FLOOR PLANS

### 2BEDROOM

UNIT 604 / LEVEL 006

TOTAL AREA