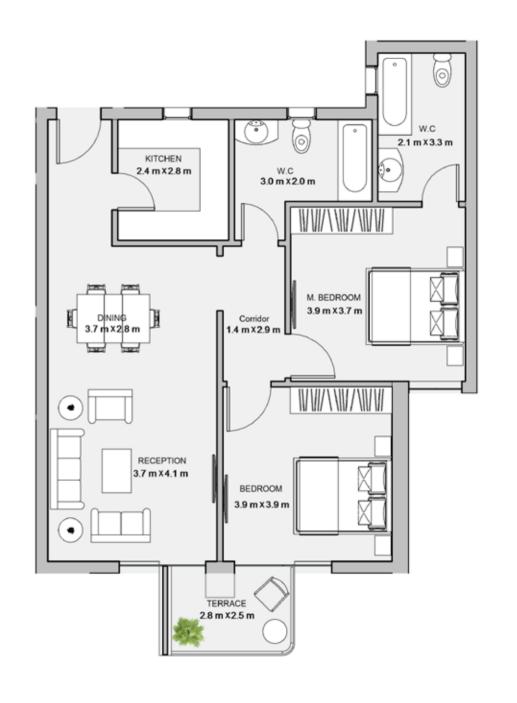

p>





### 2BEDROOM

UNIT 005 / LEVEL 000

TOTAL AREA: 116 m<sup>2</sup>





### TYPE D

FLOOR PLANS

### 2BEDROOM

UNIT 006 / LEVEL 000

TOTAL AREA: 113 m<sup>2</sup>







| Unit | Area |
|------|------|
| 101  | 111  |
| 102  | 113  |
| 103  | 109  |
| 104  | 107  |
| 105  | 117  |
| 106  | 112  |





### 2BEDROOM

UNIT 101 / LEVEL 001
TOTAL AREA: 111 m<sup>2</sup>





TYPE D

FLOOR PLANS

### 2BEDROOM

UNIT 102 / LEVEL 001

TOTAL AREA: 113 m<sup>2</sup>





### 2BEDROOM

UNIT 103 / LEVEL 001

TOTAL AREA: 109 m<sup>2</sup>





TYPE D

FLOOR PLANS

### 2BEDROOM

UNIT 104 / LEVEL 001

TOTAL AREA: 107 m<sup>2</sup>





### 2BEDROOM

UNIT 105 / LEVEL 001

TOTAL AREA: 117 m<sup>2</sup>





### TYPE D

FLOOR PLANS

### 2BEDROOM

UNIT 106 / LEVEL 001

TOTAL AREA: 112 m<sup>2</sup>







| Unit | Area |
|------|------|
| 201  | 113  |
| 202  | 113  |
| 203  | 109  |
| 204  | 109  |
| 205  | 117  |
| 206  | 113  |





### 2BEDROOM

UNIT 201 / LEVEL 002

TOTAL AREA: 113 m<sup>2</sup>





### TYPE D

FLOOR PLANS

### 2BEDROOM

UNIT 202 / LEVEL 002

TOTAL AREA: 113 m<sup>2</sup>





### 2BEDROOM

UNIT 203 / LEVEL 002

TOTAL AREA: 109 m<sup>2</sup>





### TYPE D

FLOOR PLANS

### 2BEDROOM

UNIT 204 / LEVEL 002

TOTAL AREA: 109 m<sup>2</sup>





### 2BEDROOM

UNIT 205 / LEVEL 002

TOTAL AREA: 117 m<sup>2</sup>





TYPE D

FLOOR PLANS

### 2BEDROOM

UNIT 206 / LEVEL 002

TOTAL AREA: 113 m<sup>2</sup>







| Unit | Area |
|------|------|
| 301  | 111  |
| 302  | 111  |
| 303  | 108  |
| 304  | 107  |
| 305  | 113  |
| 306  | 112  |





### 2BEDROOM

UNIT 301 / LEVEL