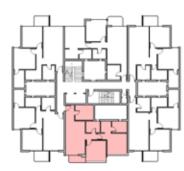

sup>





### TYPE D

FLOOR PLANS

### 2BEDROOM

UNIT 204 / LEVEL 002

TOTAL AREA: 109 m<sup>2</sup>





### 2BEDROOM

UNIT 205 / LEVEL 002

TOTAL AREA: 117 m<sup>2</sup>





TYPE D

FLOOR PLANS

### 2BEDROOM

UNIT 206 / LEVEL 002

TOTAL AREA: 113 m<sup>2</sup>







| Unit | Area |
|------|------|
| 301  | 111  |
| 302  | 111  |
| 303  | 108  |
| 304  | 107  |
| 305  | 113  |
| 306  | 112  |





### 2BEDROOM

UNIT 301 / LEVEL 003

TOTAL AREA: 111 m<sup>2</sup>





### TYPE D

FLOOR PLANS

### 2BEDROOM

UNIT 302 / LEVEL 003

TOTAL AREA: 111 m<sup>2</sup>





### 2BEDROOM

UNIT 303 / LEVEL 003

TOTAL AREA: 108 m<sup>2</sup>





TYPE D

FLOOR PLANS

### 2BEDROOM

UNIT 304 / LEVEL 003

TOTAL AREA: 107 m<sup>2</sup>





### 2BEDROOM

UNIT 305 / LEVEL 003 TOTAL AREA: 113 m<sup>2</sup>





### TYPE D

FLOOR PLANS

### 2BEDROOM

UNIT 306 / LEVEL 003

TOTAL AREA: 112 m<sup>2</sup>







| Unit | Area |
|------|------|
| 401  | 123  |
| 402  | 118  |
| 403  | 110  |
| 404  | 115  |
| 405  | 116  |
| 406  | 118  |





### 2BEDROOM

UNIT 401 / LEVEL 004

TOTAL AREA: 111 m<sup>2</sup>

TERRACE AREA: 12 m<sup>2</sup>





TYPE D

FLOOR PLANS

### 2BEDROOM

UNIT 402 / LEVEL 004

TOTAL AREA: 118 m<sup>2</sup>





### 2BEDROOM

UNIT 403 / LEVEL 004

TOTAL AREA: 110 m<sup>2</sup>





### TYPE D

FLOOR PLANS

### 2BEDROOM

UNIT 404 / LEVEL 004

TOTAL AREA: 115 m<sup>2</sup>





### 2BEDROOM

UNIT 405 / LEVEL 004

TOTAL AREA: 116 m<sup>2</sup>





TYPE D

FLOOR PLANS

### 2BEDROOM

UNIT 406 / LEVEL 004

TOTAL AREA: 118 m<sup>2</sup>







| Unit | Area |
|------|------|
| 501