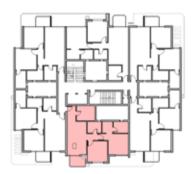

### 2BEDROOM

UNIT 504 / LEVEL 005

TOTAL AREA: 108 m<sup>2</sup>





### 2BEDROOM

UNIT 505/ LEVEL 005

TOTAL AREA: 116 m<sup>2</sup>





### TYPE D

FLOOR PLANS

### 2BEDROOM

UNIT 506 / LEVEL 005

TOTAL AREA: 113 m<sup>2</sup>







| Unit | Area |
|------|------|
| 601  | 111  |
| 602  | 111  |
| 603  | 108  |
| 604  | 107  |
| 605  | 116  |
| 606  | 112  |





### 2BEDROOM

UNIT 601 / LEVEL 006

TOTAL AREA: 111 m<sup>2</sup>





### TYPE D

FLOOR PLANS

### 2BEDROOM

UNIT 602 / LEVEL 006

TOTAL AREA: 111 m<sup>2</sup>





### TYPE D

FLOOR PLANS

### 2BEDROOM

UNIT 603 / LEVEL 006

TOTAL AREA: 108 m<sup>2</sup>





### TYPE D

FLOOR PLANS

### 2BEDROOM

UNIT 604 / LEVEL 006

TOTAL AREA: 107 m<sup>2</sup>





### 2BEDROOM

UNIT 605 / LEVEL 006

TOTAL AREA: 116 m<sup>2</sup>





### TYPE D

FLOOR PLANS

### 2BEDROOM

UNIT 606 / LEVEL 006

TOTAL AREA: 112 m<sup>2</sup>







| Unit |        | Area |
|------|--------|------|
| 701  | INDOOR | 220  |
|      | GARDEN | 133  |
| 702  | INDOOR | 234  |
|      | GARDEN | 147  |
| 703  |        | 109  |
| 704  |        | 116  |
| 705  |        | 113  |





TYPE D FLOOR PLANS

Level 008

|     | Unit   |        | Area |  |
|-----|--------|--------|------|--|
|     | 701    | INDOOR | 220  |  |
|     | 701    | GARDEN | 133  |  |
| 702 | INDOOR | 234    |      |  |
|     | GARDEN | 147    |      |  |





TYPE D FLOOR PLANS

### 2BEDROOM

UNIT 701 / LEVEL 007

TOTAL AREA: 220 m<sup>2</sup>

GARDEN AREA: 133 m<sup>2</sup>







### 2BEDROOM

UNIT 702 / LEVEL 007

TOTAL AREA: 234 m<sup>2</sup>

GARDEN AREA: 147 m<sup>2