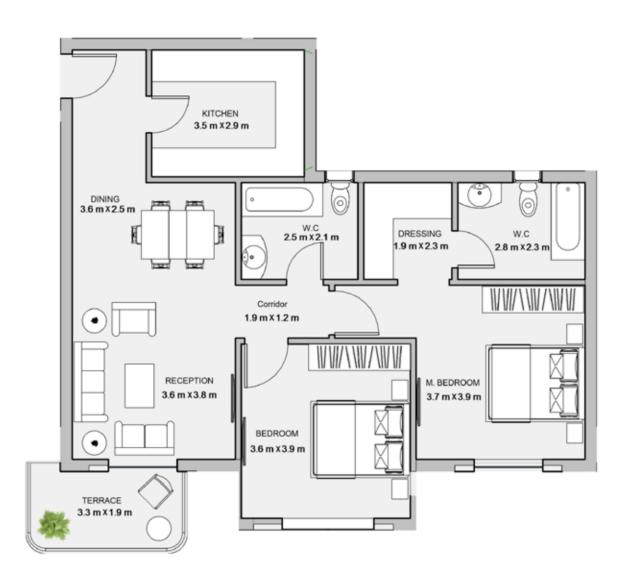

### 2BEDROOM

UNIT 501 / LEVEL 005

TOTAL AREA: 111 m<sup>2</sup>

TYPE D

FLOOR PLANS