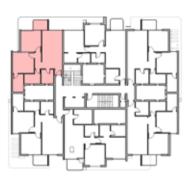

LANS

### 2BEDROOM

UNIT 502 / LEVEL 005

TOTAL AREA: 111 m<sup>2</sup>





### 2BEDROOM

UNIT 503 / LEVEL 005

TOTAL AREA: 109 m<sup>2</sup>





TYPE D

FLOOR PLANS

### 2BEDROOM

UNIT 504 / LEVEL 005

TOTAL AREA: 108 m<sup>2</sup>





### 2BEDROOM

UNIT 505/ LEVEL 005

TOTAL AREA: 116 m<sup>2</sup>





### TYPE D

FLOOR PLANS

### 2BEDROOM

UNIT 506 / LEVEL 005

TOTAL AREA: 113 m<sup>2</sup>







| Unit | Area |
|------|------|
| 601  | 111  |
| 602  | 111  |
| 603  | 108  |
| 604  | 107  |
| 605  | 116  |
| 606  | 112  |





### 2BEDROOM

UNIT 601 / LEVEL 006

TOTAL AREA: 111 m<sup>2</sup>





### TYPE D

FLOOR PLANS

### 2BEDROOM

UNIT 602 / LEVEL 006

TOTAL AREA: 111 m<sup>2</sup>





### TYPE D

FLOOR PLANS

### 2BEDROOM

UNIT 603 / LEVEL 006

TOTAL AREA: 108 m<sup>2</sup>





### TYPE D

FLOOR PLANS

### 2BEDROOM

UNIT 604 / LEVEL 006

TOTAL AREA: 107 m<sup>2</sup>





### 2BEDROOM

UNIT 605 / LEVEL 006

TOTAL AREA: 116 m<sup>2</sup>





### TYPE D

FLOOR PLANS

### 2BEDROOM

UNIT 606 / LEVEL 006

TOTAL AREA: 112 m<sup>2</sup>







| Unit |        | Area |
|------|--------|------|
| 701  | INDOOR | 220  |
|      | GARDEN | 133  |
| 702  | INDOOR | 234  |
|      | GARDEN | 147  |
| 703  |        | 109  |
| 704  |        | 116  |
| 705  |        | 113  |





TYPE D FLOOR PLANS

Level 008

|     | Unit   |        | Area |  |
|-----|--------|--------|------|--|
|     | 701    | INDOOR | 220  |  |
|     | 701    | GARDEN | 133  |  |
| 702 | INDOOR | 234    |      |  |
|     | GARDEN | 147    |      |  |





TYPE D FLOOR PLANS

### 2BEDROOM

UNIT 701 / LEVE