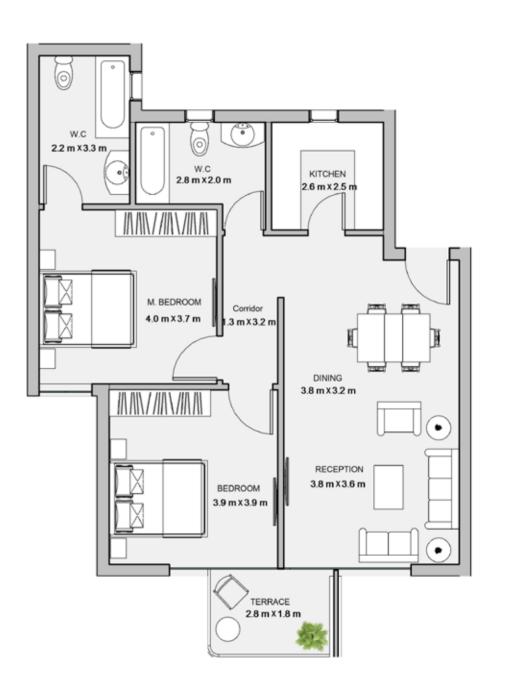

3 / LEVEL 005

TOTAL AREA: 109 m<sup>2</sup>





TYPE D

FLOOR PLANS

### 2BEDROOM

UNIT 504 / LEVEL 005

TOTAL AREA: 108 m<sup>2</sup>





### 2BEDROOM

UNIT 505/ LEVEL 005

TOTAL AREA: 116 m<sup>2</sup>





### TYPE D

FLOOR PLANS

### 2BEDROOM

UNIT 506 / LEVEL 005

TOTAL AREA: 113 m<sup>2</sup>







| Unit | Area |
|------|------|
| 601  | 111  |
| 602  | 111  |
| 603  | 108  |
| 604  | 107  |
| 605  | 116  |
| 606  | 112  |





### 2BEDROOM

UNIT 601 / LEVEL 006

TOTAL AREA: 111 m<sup>2</sup>





### TYPE D

FLOOR PLANS

### 2BEDROOM

UNIT 602 / LEVEL 006

TOTAL AREA: 111 m<sup>2</sup>





### TYPE D

FLOOR PLANS

### 2BEDROOM

UNIT 603 / LEVEL 006

TOTAL AREA: 108 m<sup>2</sup>





### TYPE D

FLOOR PLANS

### 2BEDROOM

UNIT 604 / LEVEL 006

TOTAL AREA: 107 m<sup>2</sup>





### 2BEDROOM

UNIT 605 / LEVEL 006

TOTAL AREA: 116 m<sup>2</sup>





### TYPE D

FLOOR PLANS

### 2BEDROOM

UNIT 606 / LEVEL 006

TOTAL AREA: 112 m<sup>2</sup>







| Unit |        | Area |
|------|--------|------|
| 701  | INDOOR | 220  |
|      | GARDEN | 133  |
| 702  | INDOOR | 234  |
|      | GARDEN | 147  |
| 703  |        | 109  |
| 704  |        | 116  |
| 705  |        | 113  |





TYPE D FLOOR PLANS

Level 008

|     | Unit   |        | Area |  |
|-----|--------|--------|------|--|
|     | 701    | INDOOR | 220  |  |
|     | 701    | GARDEN | 133  |  |
| 702 | INDOOR | 234    |      |  |
|     | GARDEN | 147    |      |  |





TYPE D FLOOR PLANS

### 2BEDROOM

UNIT 701 / LEVEL 007

TOTAL AREA: 220 m<sup>2</sup>

GARDEN AREA: 133 m<sup>2</sup>







### 2BEDROOM

UNIT 702