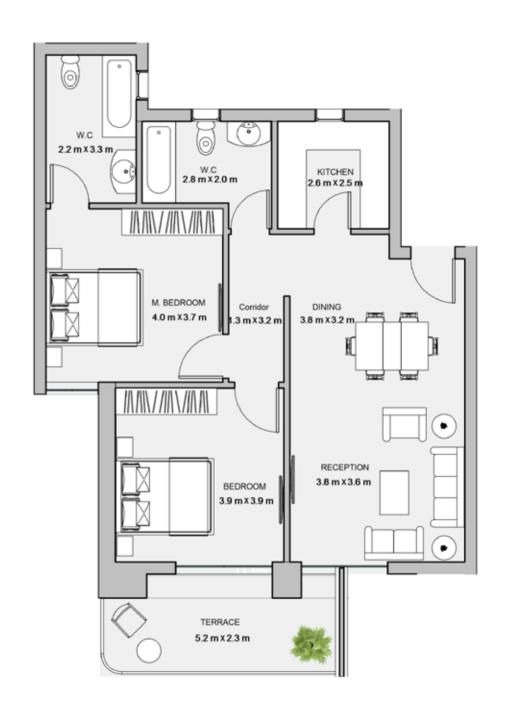

LEVEL 003

TOTAL AREA: 108 m<sup>2</sup>





TYPE D

FLOOR PLANS

### 2BEDROOM

UNIT 304 / LEVEL 003

TOTAL AREA: 107 m<sup>2</sup>





### 2BEDROOM

UNIT 305 / LEVEL 003 TOTAL AREA: 113 m<sup>2</sup>





### TYPE D

FLOOR PLANS

### 2BEDROOM

UNIT 306 / LEVEL 003

TOTAL AREA: 112 m<sup>2</sup>







| Unit | Area |
|------|------|
| 401  | 123  |
| 402  | 118  |
| 403  | 110  |
| 404  | 115  |
| 405  | 116  |
| 406  | 118  |





### 2BEDROOM

UNIT 401 / LEVEL 004

TOTAL AREA: 111 m<sup>2</sup>

TERRACE AREA: 12 m<sup>2</sup>





TYPE D

FLOOR PLANS

### 2BEDROOM

UNIT 402 / LEVEL 004

TOTAL AREA: 118 m<sup>2</sup>





### 2BEDROOM

UNIT 403 / LEVEL 004

TOTAL AREA: 110 m<sup>2</sup>





### TYPE D

FLOOR PLANS

### 2BEDROOM

UNIT 404 / LEVEL 004

TOTAL AREA: 115 m<sup>2</sup>





### 2BEDROOM

UNIT 405 / LEVEL 004

TOTAL AREA: 116 m<sup>2</sup>





TYPE D

FLOOR PLANS

### 2BEDROOM

UNIT 406 / LEVEL 004

TOTAL AREA: 118 m<sup>2</sup>







| Unit | Area |
|------|------|
| 501  | 111  |
| 502  | 111  |
| 503  | 109  |
| 504  | 108  |
| 505  | 116  |
| 506  | 113  |





### 2BEDROOM

UNIT 501 / LEVEL 005

TOTAL AREA: 111 m<sup>2</sup>





TYPE D

FLOOR PLANS

### 2BEDROOM

UNIT 502 / LEVEL 005

TOTAL AREA: 111 m<sup>2</sup>





### 2BEDROOM

UNIT 503 / LEVEL 005

TOTAL AREA: 109 m<sup>2</sup>





TYPE D

FLOOR PLANS

### 2BEDROOM

UNIT 504 / LEVEL 005

TOTAL AREA: 108 m<sup>2</sup>





### 2BEDROOM

UNIT 505/ LEVEL 005

TOTAL AREA: 116 m<sup>2</sup>





### TYPE D

FLOOR PLANS

### 2BEDROOM

UNIT 506 / LEVEL 005

TOTAL AREA: 113 m<sup>2</sup>







| Unit