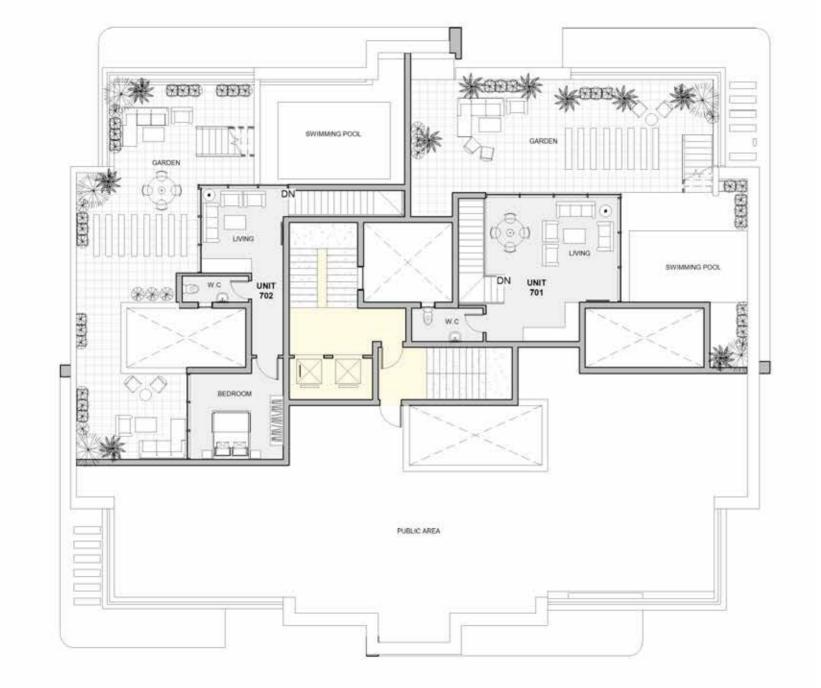

TYPE D FLOOR PLANS

Level 008

|     | Unit   |        | Area |  |
|-----|--------|--------|------|--|
|     | 701    | INDOOR | 220  |  |
|     | 701    | GARDEN | 133  |  |
| 702 | INDOOR | 234    |      |  |
|     | GARDEN | 147    |      |  |

TYPE D FLOOR PLANS

### 2BEDROOM

UNIT 701 / LEVEL 007

TOTAL AREA: 220 m<sup>2</sup>

GARDEN AREA: 133 m<sup>2</sup>

### 2BEDROOM

UNIT 702 / LEVEL 007

TOTAL AREA: 234 m<sup>2</sup>

GARDEN AREA: 147 m<sup>2</sup>

TYPE D

FLOOR PLANS