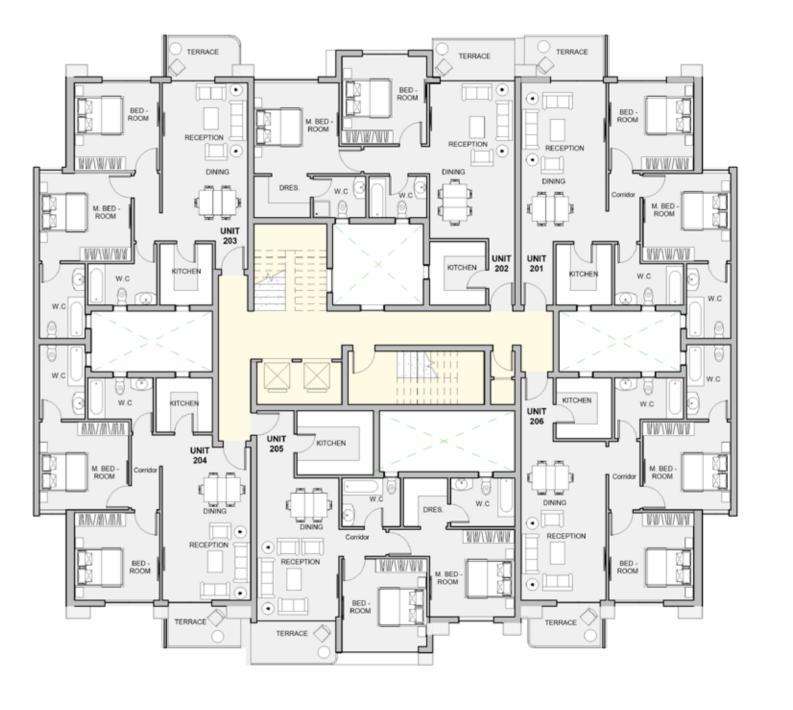

### 2BEDROOM

UNIT 201 / LEVEL 002

TOTAL AREA: 113 m<sup>2</sup>

### TYPE D

FLOOR PLANS

### 2BEDROOM

UNIT 202 / LEVEL 002

TOTAL AREA: 113 m<sup>2</sup>

### 2BEDROOM

UNIT 203 / LEVEL 002

TOTAL AREA: 109 m<sup>2</sup>

### 2BEDROOM

UNIT 204 / LEVEL 002

TOTAL AREA: 109 m<sup>2</sup>

### 2BEDROOM

UNIT 205 / LEVEL 002

TOTAL AREA: 117 m<sup>2</sup>

TYPE D

FLOOR PLANS

### 2BEDROOM

UNIT 206 / LEVEL 002

TOTAL AREA: 113 m<sup>2</sup>

| Unit | Area |
|------|------|
| 301  | 111  |
| 302  | 111  |
| 303  | 108  |
| 304  | 107  |
| 305  | 113  |
| 306  | 112  |