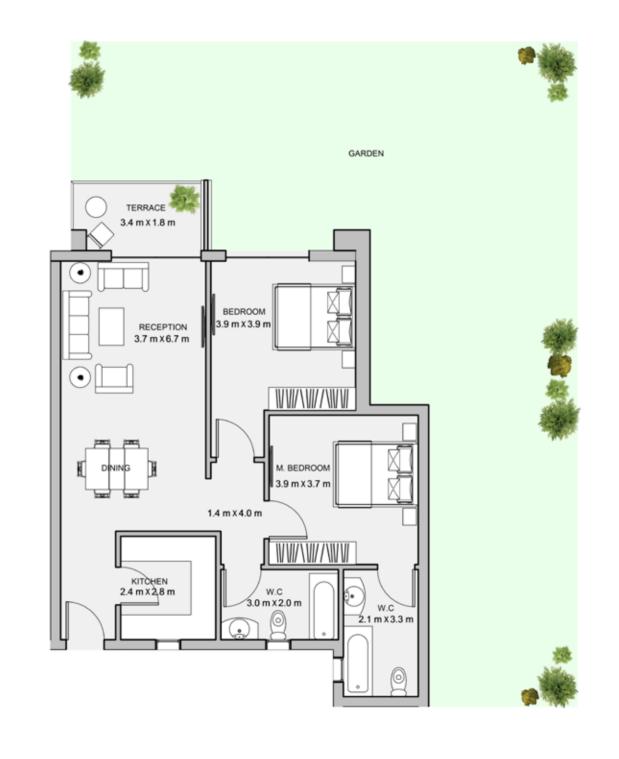

| 234    |      |  |
|     | GARDEN | 147    |      |  |





TYPE D FLOOR PLANS

### 2BEDROOM

UNIT 701 / LEVEL 007

TOTAL AREA: 220 m<sup>2</sup>

GARDEN AREA: 133 m<sup>2</sup>







### 2BEDROOM

UNIT 702 / LEVEL 007

TOTAL AREA: 234 m<sup>2</sup>

GARDEN AREA: 147 m<sup>2</sup>





TYPE D

FLOOR PLANS

### 2BEDROOM

UNIT 703 / LEVEL 007

TOTAL AREA: 109 m<sup>2</sup>





### 2BEDROOM

UNIT 704 / LEVEL 007 TOTAL AREA: 116 m<sup>2</sup>





TYPE D FLOOR PLANS

2BEDROOM

UNIT 705 / LEVEL 007

TOTAL AREA: 113 m<sup>2</sup>





# 

TYPE D FLOOR PLANS Level 000

| Unit | Area |
|------|------|
| 001  | 112  |
| 002  | 112  |
| 003  | 109  |
| 004  | 72   |
| 005  | 117  |
| 006  | 112  |





### TYPE B

FLOOR PLANS

### 2BEDROOM

UNIT 001 / LEVEL 000

TOTAL AREA: 112 m<sup>2</sup>





### 2BEDROOM

UNIT 002 / LEVEL 000

TOTAL AREA: 112 m<sup>2</sup>





### TYPE B

FLOOR PLANS

### 2BEDROOM

UNIT 003 / LEVEL 000

TOTAL AREA: 109 m<sup>2</sup>





### 1BEDROOM

UNIT 004 / LEVEL 000

TOTAL AREA: 72 m<sup>2</sup>





### TYPE B

FLOOR PLANS

### 2BEDROOM

UNIT 005 / LEVEL 000

TOTAL AREA: 117 m<sup>2</sup>





### TYPE B

FLOOR PLANS

### 2BEDROOM

UNIT 006 / LEVEL 000

TOTAL AREA: 112 m<sup>2</sup>





# new Plan developments