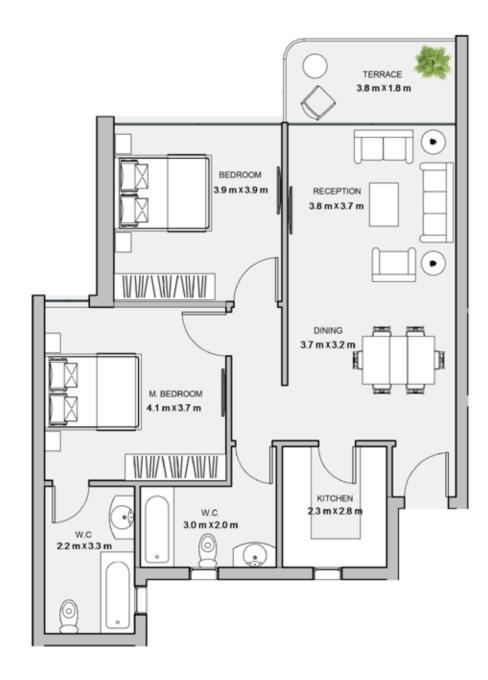

### 2BEDROOM

UNIT 302 / LEVEL 003

TOTAL AREA: 111 m<sup>2</sup>





### 2BEDROOM

UNIT 303 / LEVEL 003

TOTAL AREA: 108 m<sup>2</sup>





TYPE D

FLOOR PLANS

### 2BEDROOM

UNIT 304 / LEVEL 003

TOTAL AREA: 107 m<sup>2</sup>





### 2BEDROOM

UNIT 305 / LEVEL 003 TOTAL AREA: 113 m<sup>2</sup>





### TYPE D

FLOOR PLANS

### 2BEDROOM

UNIT 306 / LEVEL 003

TOTAL AREA: 112 m<sup>2</sup>







| Unit | Area |
|------|------|
| 401  | 123  |
| 402  | 118  |
| 403  | 110  |
| 404  | 115  |
| 405  | 116  |
| 406  | 118  |





### 2BEDROOM

UNIT 401 / LEVEL 004

TOTAL AREA: 111 m<sup>2</sup>

TERRACE AREA: 12 m<sup>2</sup>





TYPE D

FLOOR PLANS

### 2BEDROOM

UNIT 402 / LEVEL 004

TOTAL AREA: 118 m<sup>2</sup>





### 2BEDROOM

UNIT 403 / LEVEL 004

TOTAL AREA: 110 m<sup>2</sup>





### TYPE D

FLOOR PLANS

### 2BEDROOM

UNIT 404 / LEVEL 004

TOTAL AREA: 115 m<sup>2</sup>





### 2BEDROOM

UNIT 405 / LEVEL 004

TOTAL AREA: 116 m<sup>2</sup>





TYPE D

FLOOR PLANS

### 2BEDROOM

UNIT 406 / LEVEL 004

TOTAL AREA: 118 m<sup>2</sup>







| Unit | Area |
|------|------|
| 501  | 111  |
| 502  | 111  |
| 503  | 109  |
| 504  | 108  |
| 505  | 116  |
| 506  | 113  |





### 2BEDROOM

UNIT 501 / LEVEL 005

TOTAL AREA: 111 m<sup>2</sup>





TYPE D

FLOOR PLANS

### 2BEDROOM

UNIT 502 / LEVEL 005

TOTAL AREA: 111 m<sup>2</sup>





### 2BEDROOM

UNIT 503 / LEVEL 005

TOTAL AREA: 109 m<sup>2</sup>





TYPE D

FLOOR PLANS

### 2BEDROOM

UNIT 504 / LEVEL 005

TOTAL AREA: 108 m<sup>2</sup>





### 2BEDROOM

UNIT 505/ LEVEL 005

TOTAL AREA: 116 m<sup>2</sup>





### TYPE