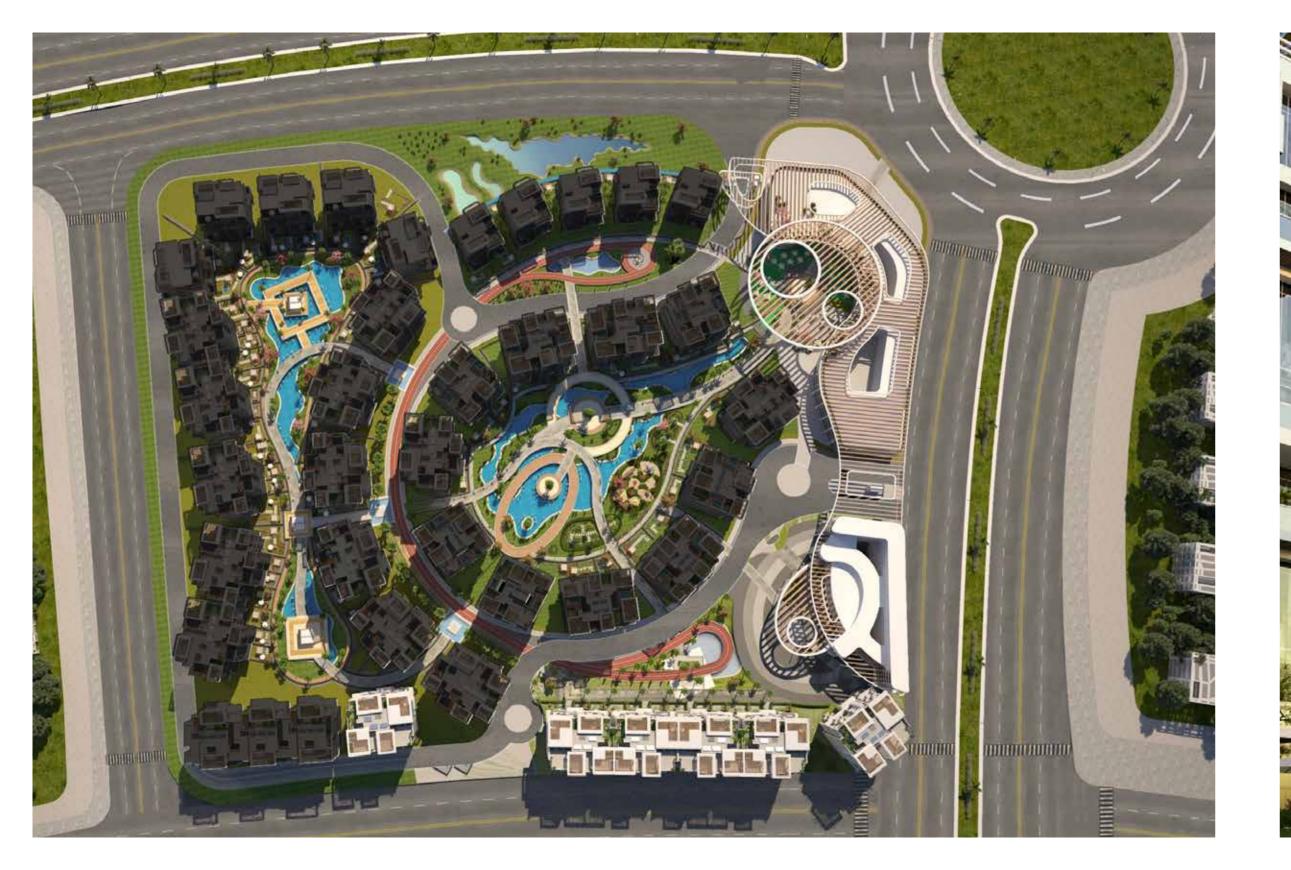

| Unit | Area |
|------|------|
| 001  | 114  |
| 002  | 61   |
| 003  | 112  |
| 004  | 109  |
| 005  | 116  |
| 006  | 113  |





### 2BEDROOM

UNIT 001 / LEVEL 000

TOTAL AREA: 114 m<sup>2</sup>





### TYPE D

FLOOR PLANS

### 1BEDROOM

UNIT 002 / LEVEL 000

TOTAL AREA: 61 m<sup>2</sup>





### 2BEDROOM

UNIT 003 / LEVEL 000

TOTAL AREA: 112 m<sup>2</sup>





### TYPE D

FLOOR PLANS

### 2BEDROOM

UNIT 004 / LEVEL 000

TOTAL AREA: 109 m<sup>2</sup>





### 2BEDROOM

UNIT 005 / LEVEL 000

TOTAL AREA: 116 m<sup>2</sup>





### TYPE D

FLOOR PLANS

### 2BEDROOM

UNIT 006 / LEVEL 000

TOTAL AREA: 113 m<sup>2</sup>







| Unit | Area |
|------|------|
| 101  | 111  |
| 102  | 113  |
| 103  | 109  |
| 104  | 107  |
| 105  | 117  |
| 106  | 112  |





### 2BEDROOM

UNIT 101 / L