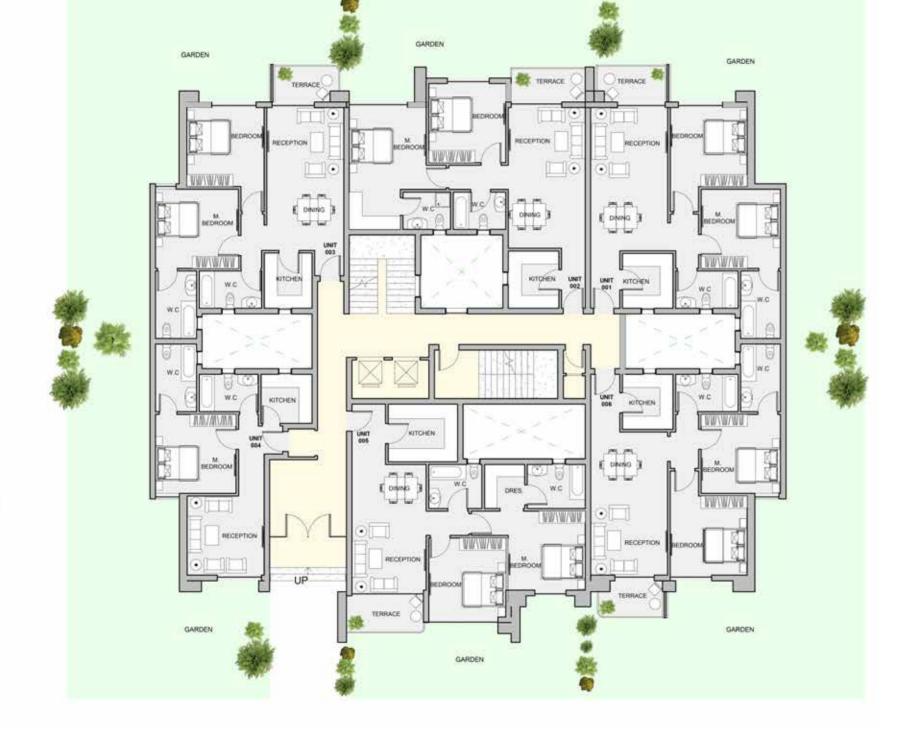

# 

TYPE D FLOOR PLANS Level 000

| Unit | Area |
|------|------|
| 001  | 112  |
| 002  | 112  |
| 003  | 109  |
| 004  | 72   |
| 005  | 117  |
| 006  | 112  |