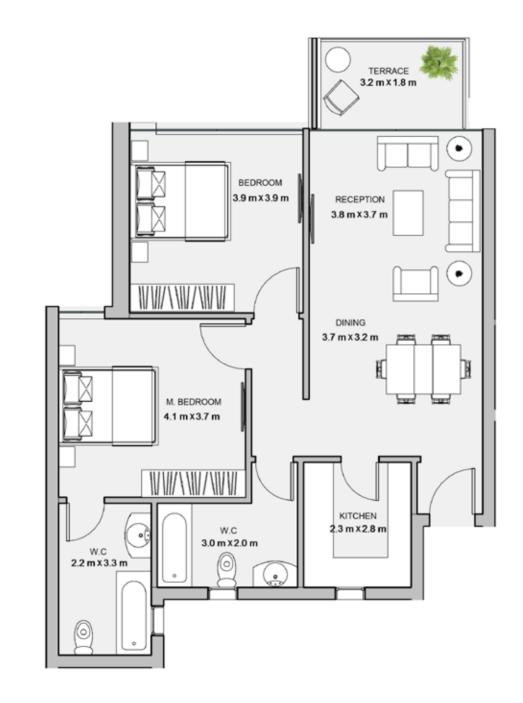

/sup>





TYPE D

FLOOR PLANS

### 2BEDROOM

UNIT 402 / LEVEL 004

TOTAL AREA: 118 m<sup>2</sup>





### 2BEDROOM

UNIT 403 / LEVEL 004

TOTAL AREA: 110 m<sup>2</sup>





### TYPE D

FLOOR PLANS

### 2BEDROOM

UNIT 404 / LEVEL 004

TOTAL AREA: 115 m<sup>2</sup>





### 2BEDROOM

UNIT 405 / LEVEL 004

TOTAL AREA: 116 m<sup>2</sup>





TYPE D

FLOOR PLANS

### 2BEDROOM

UNIT 406 / LEVEL 004

TOTAL AREA: 118 m<sup>2</sup>







| Unit | Area |
|------|------|
| 501  | 111  |
| 502  | 111  |
| 503  | 109  |
| 504  | 108  |
| 505  | 116  |
| 506  | 113  |





### 2BEDROOM

UNIT 501 / LEVEL 005

TOTAL AREA: 111 m<sup>2</sup>





TYPE D

FLOOR PLANS

### 2BEDROOM

UNIT 502 / LEVEL 005

TOTAL AREA: 111 m<sup>2</sup>





### 2BEDROOM

UNIT 503 / LEVEL 005

TOTAL AREA: 109 m<sup>2</sup>





TYPE D

FLOOR PLANS

### 2BEDROOM

UNIT 504 / LEVEL 005

TOTAL AREA: 108 m<sup>2</sup>





### 2BEDROOM

UNIT 505/ LEVEL 005

TOTAL AREA: 116 m<sup>2</sup>





### TYPE D

FLOOR PLANS

### 2BEDROOM

UNIT 506 / LEVEL 005

TOTAL AREA: 113 m<sup>2</sup>







| Unit | Area |
|------|------|
| 601  | 111  |
| 602  | 111  |
| 603  | 108  |
| 604  | 107  |
| 605  | 116  |
| 606  | 112  |





### 2BEDROOM

UNIT 601 / LEVEL 006

TOTAL AREA: 111 m<sup>2</sup>





### TYPE D

FLOOR PLANS

### 2BEDROOM

UNIT 602 / LEVEL 006

TOTAL AREA: 111 m<sup>2</sup>





### TYPE D

FLOOR PLANS

### 2BEDROOM

UNIT 603 / LEVEL 006

TOTAL AREA: 108 m<sup>2</sup>





### TYPE D

FLOOR PLANS

### 2BEDROOM

UNIT 604 / LEVEL 006

TOTAL AREA: 107 m<sup>2</sup>





### 2BEDROOM

UNIT 605 / LEVEL 006

TOTAL AREA