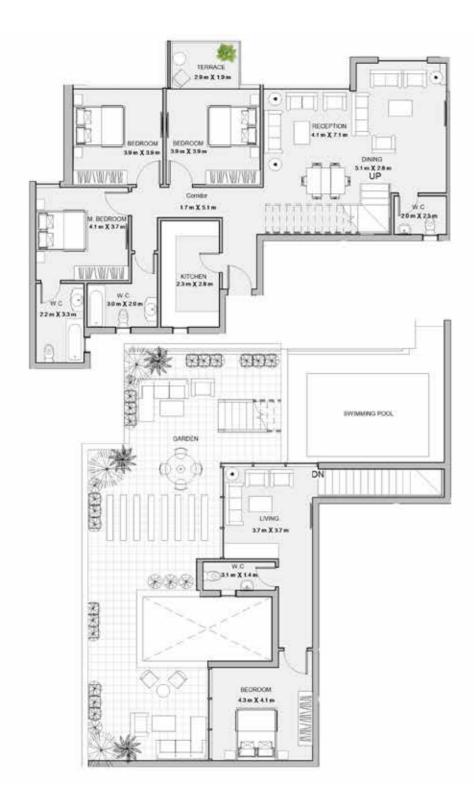

### 2BEDROOM

UNIT 701 / LEVEL 007

TOTAL AREA: 220 m<sup>2</sup>

GARDEN AREA: 133 m<sup>2</sup>