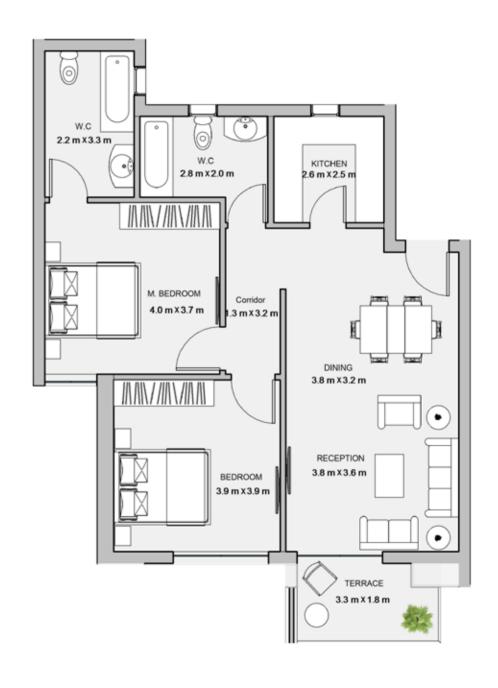

### 2BEDROOM

UNIT 001 / LEVEL 000

TOTAL AREA: 114 m<sup>2</sup>

### TYPE D

FLOOR PLANS