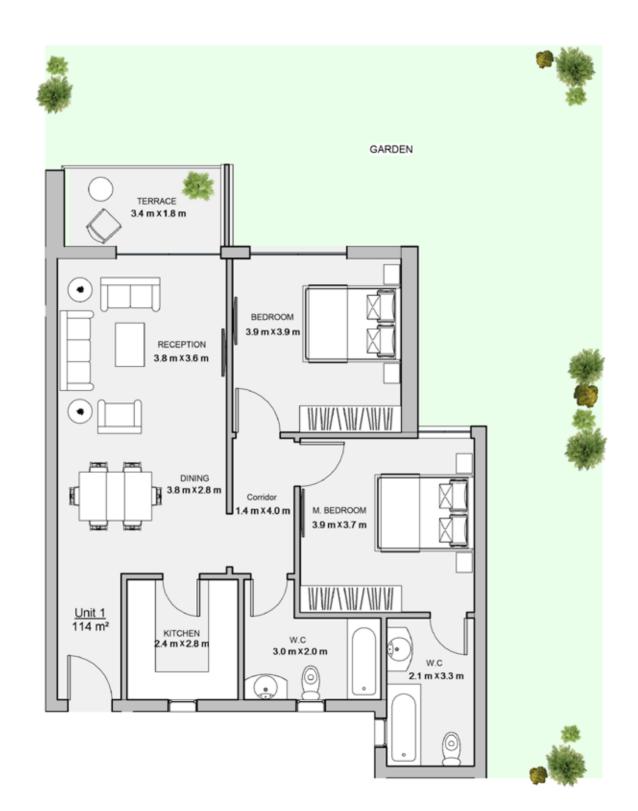

| Unit | Area |
|------|------|
| 001  | 114  |
| 002  | 61   |
| 003  | 112  |
| 004  | 109  |
| 005  | 116  |
| 006  | 113  |





### 2BEDROOM

UNIT 001 / LEVEL 000

TOTAL AREA: 114 m<sup>2</sup>





### TYPE D

FLOOR PLANS

### 1BEDROOM

UNIT 002 / LEVEL 000

TOTAL AREA: 61 m<sup>2</sup>





### 2BEDROOM

UNIT 003 / LEVEL 000

TOTAL AREA: 112 m<sup>2</sup>





### TYPE D

FLOOR PLANS

### 2BEDROOM

UNIT 004 / LEVEL 000

TOTAL AREA: 109 m<sup>2</sup>





### 2BEDROOM

UNIT 005 / LEVEL 000

TOTAL AREA: 116 m<sup>2</sup>





### TYPE D

FLOOR PLANS

### 2BEDROOM

UNIT 006 / LEVEL 000

TOTAL AREA: 113 m<sup>2</sup>







| Unit | Area |
|------|------|
| 101  | 111  |
| 102  | 113  |
| 103  | 109  |
| 104  | 107  |
| 105  | 117  |
| 106  | 112  |





### 2BEDROOM

UNIT 101 / LEVEL 001
TOTAL AREA: 111 m<sup>2</sup>





TYPE D

FLOOR PLANS

### 2BEDROOM

UNIT 102 / LEVEL 001

TOTAL AREA: 113 m<sup>2</sup>





### 2BEDROOM

UNIT 103 / LEVEL 001

TOTAL AREA: 109 m<sup>2</sup>





T