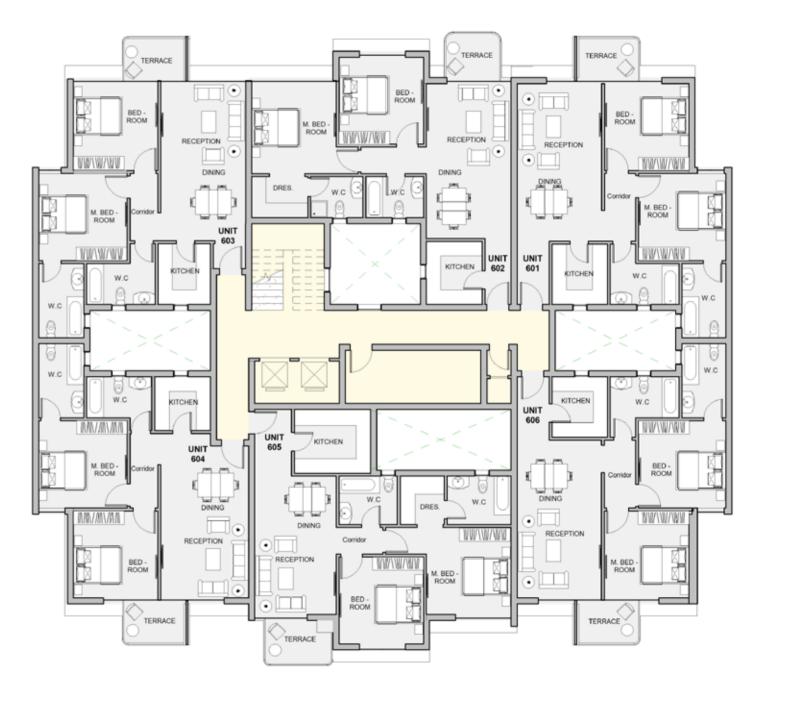

### 2BEDROOM

UNIT 601 / LEVEL 006

TOTAL AREA: 111 m<sup>2</sup>

### TYPE D

FLOOR PLANS

### 2BEDROOM

UNIT 602 / LEVEL 006

TOTAL AREA: 111 m<sup>2</sup>

### 2BEDROOM

UNIT 603 / LEVEL 006

TOTAL AREA: 108 m<sup>2</sup>

### 2BEDROOM

UNIT 604 / LEVEL 006

TOTAL AREA: 107 m<sup>2</sup>

### 2BEDROOM

UNIT 605 / LEVEL 006

TOTAL AREA: 116 m<sup>2</sup>

### 2BEDROOM

UNIT 606 / LEVEL 006

TOTAL AREA: 112 m<sup>2</sup>

| Unit |        | Area |
|------|--------|------|
| 701  | INDOOR | 220  |
|      | GARDEN | 133  |
| 702  | INDOOR | 234  |
|      | GARDEN | 147  |
| 703  |        | 109  |
| 704  |        | 116  |
| 705  |        | 113  |