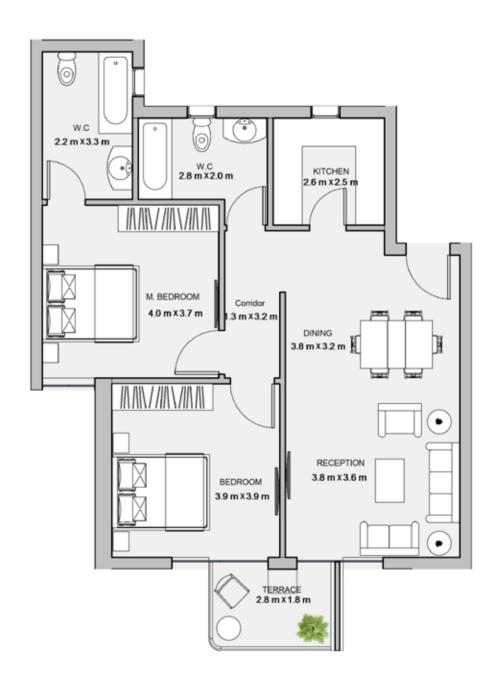

p>





### 2BEDROOM

UNIT 003 / LEVEL 000

TOTAL AREA: 112 m<sup>2</sup>





### TYPE D

FLOOR PLANS

### 2BEDROOM

UNIT 004 / LEVEL 000

TOTAL AREA: 109 m<sup>2</sup>





### 2BEDROOM

UNIT 005 / LEVEL 000

TOTAL AREA: 116 m<sup>2</sup>





### TYPE D

FLOOR PLANS

### 2BEDROOM

UNIT 006 / LEVEL 000

TOTAL AREA: 113 m<sup>2</sup>







| Unit | Area |
|------|------|
| 101  | 111  |
| 102  | 113  |
| 103  | 109  |
| 104  | 107  |
| 105  | 117  |
| 106  | 112  |





### 2BEDROOM

UNIT 101 / LEVEL 001
TOTAL AREA: 111 m<sup>2</sup>





TYPE D

FLOOR PLANS

### 2BEDROOM

UNIT 102 / LEVEL 001

TOTAL AREA: 113 m<sup>2</sup>





### 2BEDROOM

UNIT 103 / LEVEL 001

TOTAL AREA: 109 m<sup>2</sup>





TYPE D

FLOOR PLANS

### 2BEDROOM

UNIT 104 / LEVEL 001

TOTAL AREA: 107 m<sup>2</sup>





### 2BEDROOM

UNIT 105 / LEVEL 001

TOTAL AREA: 117 m<sup>2</sup>





### TYPE D

FLOOR PLANS

### 2BEDROOM

UNIT 106 / LEVEL 001

TOTAL AREA: 112 m<sup>2</sup>







| Unit | Area |
|------|------|
| 201  | 113  |
| 202  | 113  |
| 203  | 109  |
| 204  | 109  |
| 205  | 117  |
| 206  | 113  |





### 2BEDROOM

UNIT 201 / LEVEL 002

TOTAL AREA: 113 m<sup>2</sup>





### TYPE D

FLOOR PLANS

### 2BEDROOM

UNIT 202 / LEVEL 002

TOTAL AREA: 113 m<sup>2</sup>





### 2BEDROOM

UNIT 203 / LEVEL 002

TOTAL AREA: 109 m<sup>2</sup>





### TYPE D

FLOOR PLANS

### 2BEDROOM

UNIT 204 / LEVEL 002

TOTAL AREA: 109 m<sup>2</sup>





### 2BEDROOM

UNIT 205 / LEVEL 002

TOTAL AREA: 117 m<sup>2</sup>





TYPE D

FLOOR PLANS

### 2BEDROOM

UNIT 206 / LEVEL 002

TOTAL AREA: 113 m<sup>2</sup>