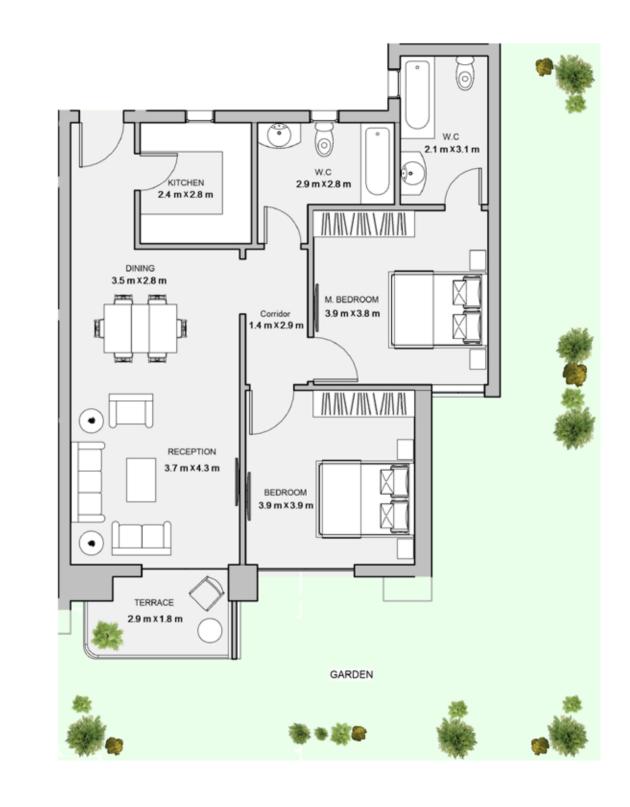

| Unit | Area |
|------|------|
| 001  | 114  |
| 002  | 61   |
| 003  | 112  |
| 004  | 109  |
| 005  | 116  |
| 006  | 113  |





### 2BEDROOM

UNIT 001 / LEVEL 000

TOTAL AREA: 114 m<sup>2</sup>





### TYPE D

FLOOR PLANS

### 1BEDROOM

UNIT 002 / LEVEL 000

TOTAL AREA: 61 m<sup>2</sup>





### 2BEDROOM

UNIT 003 / LEVEL 000

TOTAL AREA: 112 m<sup>2</sup>





### TYPE D

FLOOR PLANS

### 2BEDROOM

UNIT 004 / LEVEL 000

TOTAL AREA: 109 m<sup>2</sup>





### 2BEDROOM

UNIT 005 / LEVEL 000

TOTAL AREA: 116 m<sup>2</sup>





### TYPE D

FLOOR PLANS

### 2BEDROOM

UNIT 006 / LEVEL 000

TOTAL AREA: 113 m<sup>2</sup>







| Unit | Area |
|------|------|
| 101  | 111  |
| 102  | 113  |
| 103  | 109  |
| 104  | 107  |
| 105  | 117  |
| 106  | 112  |





### 2BEDROOM

UNIT 101 / LEVEL 001
TOTAL AREA: 111 m<sup>2</sup>





TYPE D

FLOOR PLANS

### 2BEDROOM

UNIT 102 / LEVEL 001

TOTAL AREA: 113 m<sup>2</sup>





### 2BEDROOM

UNIT 103 / LEVEL 001

TOTAL AREA: 109 m<sup>2</sup>





TYPE D

FLOOR PLANS

### 2BEDROOM

UNIT 104 / LEVEL 001

TOTAL AREA: 107 m<sup>2</sup>





### 2BEDROOM

UNIT 105 / LEVEL 001

TOTAL AREA: 117 m<sup>2</sup>





### TYPE D

FLOOR PLANS

### 2BEDROOM

UNIT 106 / LEVEL 001

TOTAL AREA: 112 m<sup>2</sup>







| Unit | Area |
|------|------|
| 201  | 113  |
| 202  | 113  |
| 203  | 109  |
| 204  | 109  |
| 205  | 117  |
| 206  | 113  |





### 2BEDROOM

UNIT 201 / LEVEL 002