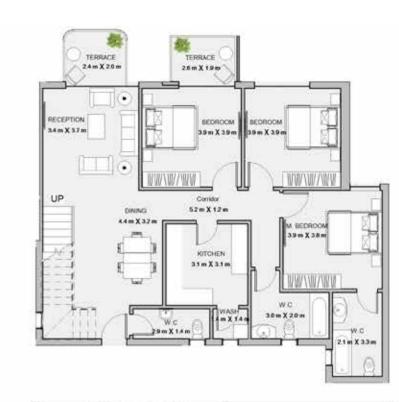

REA: 107 m<sup>2</sup>





### 2BEDROOM

UNIT 605 / LEVEL 006

TOTAL AREA: 116 m<sup>2</sup>





### TYPE D

FLOOR PLANS

### 2BEDROOM

UNIT 606 / LEVEL 006

TOTAL AREA: 112 m<sup>2</sup>







| Unit |        | Area |
|------|--------|------|
| 701  | INDOOR | 220  |
|      | GARDEN | 133  |
| 702  | INDOOR | 234  |
|      | GARDEN | 147  |
| 703  |        | 109  |
| 704  |        | 116  |
| 705  |        | 113  |





TYPE D FLOOR PLANS

Level 008

|     | Unit   |        | Area |  |
|-----|--------|--------|------|--|
|     | 701    | INDOOR | 220  |  |
|     | 701    | GARDEN | 133  |  |
| 702 | INDOOR | 234    |      |  |
|     | GARDEN | 147    |      |  |





TYPE D FLOOR PLANS

### 2BEDROOM

UNIT 701 / LEVEL 007

TOTAL AREA: 220 m<sup>2</sup>

GARDEN AREA: 133 m<sup>2</sup>







### 2BEDROOM

UNIT 702 / LEVEL 007

TOTAL AREA: 234 m<sup>2</sup>

GARDEN AREA: 147 m<sup>2</sup>





TYPE D

FLOOR PLANS

### 2BEDROOM

UNIT 703 / LEVEL 007

TOTAL AREA: 109 m<sup>2</sup>





### 2BEDROOM

UNIT 704 / LEVEL 007 TOTAL AREA: 116 m<sup>2</sup>





TYPE D FLOOR PLANS

2BEDROOM

UNIT 705 / LEVEL 007

TOTAL AREA: 113 m<sup>2</sup>





# 

TYPE D FLOOR PLANS Level 000

| Unit | Area |
|------|------|
| 001  | 112  |
| 002  | 112  |
| 003  | 109  |
| 004  | 72   |
| 005  | 117  |
| 006  | 112  |





### TYPE B

FLOOR PLANS

### 2BEDROOM

UNIT 001 / LEVEL 000

TOTAL AREA: 112 m<sup>2</sup>





### 2BEDROOM

UNIT 002 / LEVEL 000

TOTAL AREA: 112 m<sup>2</sup>





### TYPE B

FLOOR PLANS

### 2BEDROOM

UNIT 003 / LEVEL 000

TOTAL AREA: 109 m<sup>2</sup>





### 1BEDROOM