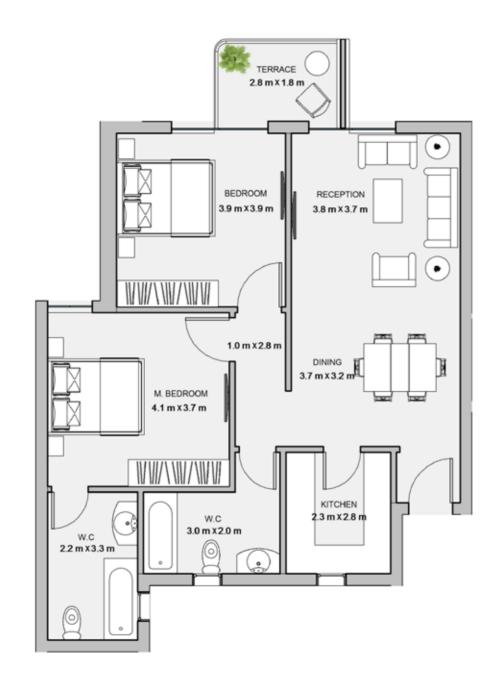

### TYPE D

FLOOR PLANS

### 1BEDROOM

UNIT 002 / LEVEL 000

TOTAL AREA: 61 m<sup>2</sup>





### 2BEDROOM

UNIT 003 / LEVEL 000

TOTAL AREA: 112 m<sup>2</sup>





### TYPE D

FLOOR PLANS

### 2BEDROOM

UNIT 004 / LEVEL 000

TOTAL AREA: 109 m<sup>2</sup>





### 2BEDROOM

UNIT 005 / LEVEL 000

TOTAL AREA: 116 m<sup>2</sup>





### TYPE D

FLOOR PLANS

### 2BEDROOM

UNIT 006 / LEVEL 000

TOTAL AREA: 113 m<sup>2</sup>







| Unit | Area |
|------|------|
| 101  | 111  |
| 102  | 113  |
| 103  | 109  |
| 104  | 107  |
| 105  | 117  |
| 106  | 112  |





### 2BEDROOM

UNIT 101 / LEVEL 001
TOTAL AREA: 111 m<sup>2</sup>





TYPE D

FLOOR PLANS

### 2BEDROOM

UNIT 102 / LEVEL 001

TOTAL AREA: 113 m<sup>2</sup>





### 2BEDROOM

UNIT 103 / LEVEL 001

TOTAL AREA: 109 m<sup>2</sup>





TYPE D

FLOOR PLANS

### 2BEDROOM

UNIT 104 / LEVEL 001

TOTAL AREA: 107 m<sup>2</sup>





### 2BEDROOM

UNIT 105 / LEVEL 001

TOTAL AREA: 117 m<sup>2</sup>





### TYPE D

FLOOR PLANS

### 2BEDROOM

UNIT 106 / LEVEL 001

TOTAL AREA: 112 m<sup>2</sup>







| Unit | Area |
|------|------|
| 201  | 113  |
| 202  | 113  |
| 203  | 109  |
| 204  | 109  |
| 205  | 117  |
| 206  | 113  |





### 2BEDROOM

UNIT 201 / LEVEL 002

TOTAL AREA: 113 m<sup>2</sup>





### TYPE D

FLOOR PLANS

### 2BEDROOM

UNIT 202 / LEVEL 002

TOTAL AREA: 113 m<sup>2</sup>





### 2BEDROOM

UNIT 203 / LEVEL 002

TOTAL AREA: 109 m<sup>2</sup>





### TYPE D

FLOOR PLANS

### 2BEDROOM

UNIT 204 / LEVEL 002

TOTAL AREA: 109 m<sup>2</sup>





### 2BEDROOM

UNIT 205 / LEVEL 002

TOTAL AREA: 117 m<sup>2</sup>