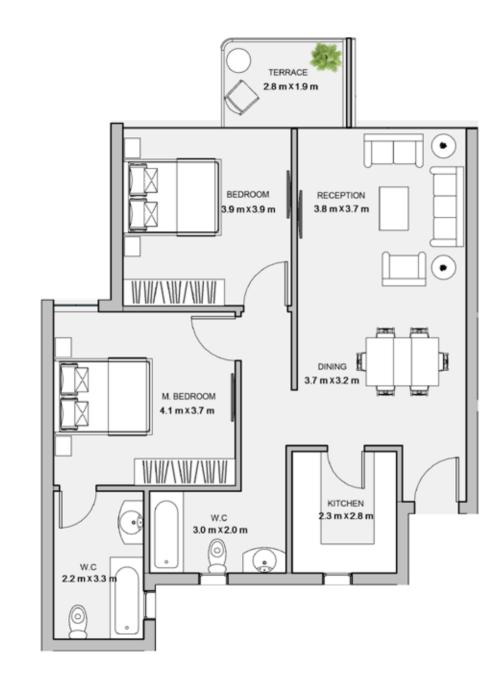

### TYPE D

FLOOR PLANS

### 2BEDROOM

UNIT 202 / LEVEL 002

TOTAL AREA: 113 m<sup>2</sup>





### 2BEDROOM

UNIT 203 / LEVEL 002

TOTAL AREA: 109 m<sup>2</sup>





### TYPE D

FLOOR PLANS

### 2BEDROOM

UNIT 204 / LEVEL 002

TOTAL AREA: 109 m<sup>2</sup>





### 2BEDROOM

UNIT 205 / LEVEL 002

TOTAL AREA: 117 m<sup>2</sup>





TYPE D

FLOOR PLANS

### 2BEDROOM

UNIT 206 / LEVEL 002

TOTAL AREA: 113 m<sup>2</sup>







| Unit | Area |
|------|------|
| 301  | 111  |
| 302  | 111  |
| 303  | 108  |
| 304  | 107  |
| 305  | 113  |
| 306  | 112  |





### 2BEDROOM

UNIT 301 / LEVEL 003

TOTAL AREA: 111 m<sup>2</sup>





### TYPE D

FLOOR PLANS

### 2BEDROOM

UNIT 302 / LEVEL 003

TOTAL AREA: 111 m<sup>2</sup>





### 2BEDROOM

UNIT 303 / LEVEL 003

TOTAL AREA: 108 m<sup>2</sup>





TYPE D

FLOOR PLANS

### 2BEDROOM

UNIT 304 / LEVEL 003

TOTAL AREA: 107 m<sup>2</sup>





### 2BEDROOM

UNIT 305 / LEVEL 003 TOTAL AREA: 113 m<sup>2</sup>





### TYPE D

FLOOR PLANS

### 2BEDROOM

UNIT 306 / LEVEL 003

TOTAL AREA: 112 m<sup>2</sup>







| Unit | Area |
|------|------|
| 401  | 123  |
| 402  | 118  |
| 403  | 110  |
| 404  | 115  |
| 405  | 116  |
| 406  | 118  |





### 2BEDROOM

UNIT 401 / LEVEL 004

TOTAL AREA: 111 m<sup>2</sup>

TERRACE AREA: 12 m<sup>2</sup>





TYPE D

FLOOR PLANS

### 2BEDROOM

UNIT 402 / LEVEL 004

TOTAL AREA: 118 m<sup>2</sup>





### 2BEDROOM

UNIT 403 / LEVEL 004

TOTAL AREA: 110 m<sup>2</sup>





### TYPE D

FLOOR PLANS

### 2BEDROOM

UNIT 404 / LEVEL 004

TOTAL AREA: 115 m<sup>2</sup>





### 2BEDROOM

UNIT 405 / LEVEL 004

TOTAL A