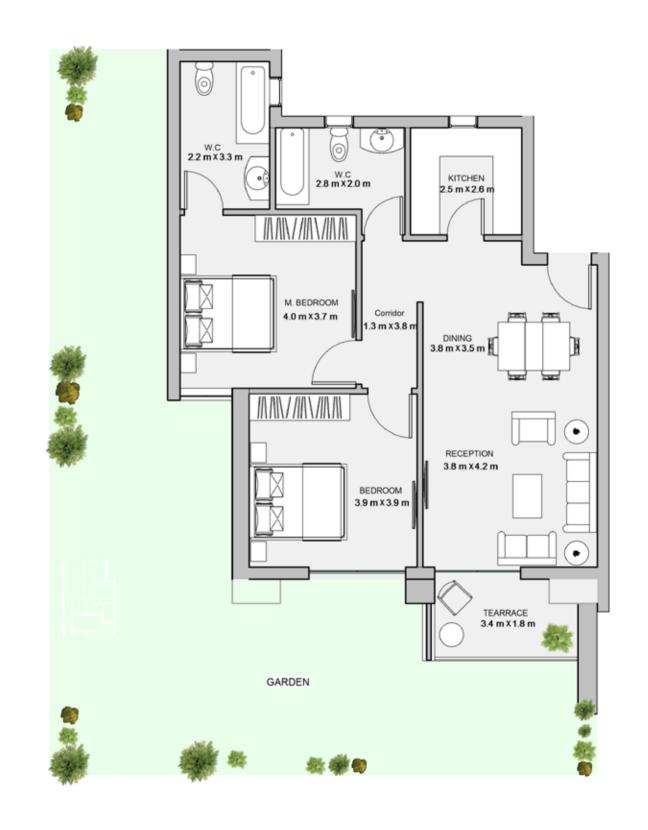

| Unit | Area |
|------|------|
| 001  | 114  |
| 002  | 61   |
| 003  | 112  |
| 004  | 109  |
| 005  | 116  |
| 006  | 113  |





### 2BEDROOM

UNIT 001 / LEVEL 000

TOTAL AREA: 114 m<sup>2</sup>





### TYPE D

FLOOR PLANS

### 1BEDROOM

UNIT 002 / LEVEL 000

TOTAL AREA: 61 m<sup>2</sup>





### 2BEDROOM

UNIT 003 / LEVEL 000

TOTAL AREA: 112 m<sup>2</sup>





### TYPE D

FLOOR PLANS

### 2BEDROOM

UNIT 004 / LEVEL 000

TOTAL AREA: 109 m<sup>2</sup>





### 2BEDROOM

UNIT 005 / LEVEL 000

TOTAL AREA: 116 m<sup>2</sup>





### TYPE D

FLOOR PLANS

### 2BEDROOM

UNIT 006 / LEVEL 000

TOTAL AREA: 113 m<sup>2</sup>







| Unit | Area |
|------|------|
| 101  | 111  |
| 102  | 113  |
| 103  | 109  |
| 104  | 107  |
| 105  | 117  |
| 106  | 112  |





### 2BEDROOM

UNIT 101 / LEVEL 001
TOTAL AREA: 111 m<sup>2</sup>





TYPE D

FLOOR PLANS

### 2BEDROOM

UNIT 102 / LEVEL 001

TOTAL AREA: 113 m<sup>2</sup>





### 2BEDROOM

UNIT 103 / LEVEL 001

TOTAL AREA: 109 m<sup>2</sup>





TYPE D

FLOOR PLANS

### 2BEDROOM

UNIT 104 / LEVEL 001

TOTAL AREA: 107 m<sup>2</sup>





### 2BEDROOM

UNIT 105 / LEVEL 001

TOTAL AREA: 117 m<sup>2</sup>





### TYPE D

FLOOR PLANS

### 2BEDROOM

UNIT 106 / LEVEL 001

TOTAL AREA: 112 m<sup>2</sup>







|