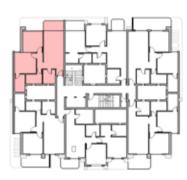

S

### 2BEDROOM

UNIT 302 / LEVEL 003

TOTAL AREA: 111 m<sup>2</sup>





### 2BEDROOM

UNIT 303 / LEVEL 003

TOTAL AREA: 108 m<sup>2</sup>





TYPE D

FLOOR PLANS

### 2BEDROOM

UNIT 304 / LEVEL 003

TOTAL AREA: 107 m<sup>2</sup>





### 2BEDROOM

UNIT 305 / LEVEL 003 TOTAL AREA: 113 m<sup>2</sup>





### TYPE D

FLOOR PLANS

### 2BEDROOM

UNIT 306 / LEVEL 003

TOTAL AREA: 112 m<sup>2</sup>







| Unit | Area |
|------|------|
| 401  | 123  |
| 402  | 118  |
| 403  | 110  |
| 404  | 115  |
| 405  | 116  |
| 406  | 118  |





### 2BEDROOM

UNIT 401 / LEVEL 004

TOTAL AREA: 111 m<sup>2</sup>

TERRACE AREA: 12 m<sup>2</sup>





TYPE D

FLOOR PLANS

### 2BEDROOM

UNIT 402 / LEVEL 004

TOTAL AREA: 118 m<sup>2</sup>





### 2BEDROOM

UNIT 403 / LEVEL 004

TOTAL AREA: 110 m<sup>2</sup>





### TYPE D

FLOOR PLANS

### 2BEDROOM

UNIT 404 / LEVEL 004

TOTAL AREA: 115 m<sup>2</sup>





### 2BEDROOM

UNIT 405 / LEVEL 004

TOTAL AREA: 116 m<sup>2</sup>





TYPE D

FLOOR PLANS

### 2BEDROOM

UNIT 406 / LEVEL 004

TOTAL AREA: 118 m<sup>2</sup>







| Unit | Area |
|------|------|
| 501  | 111  |
| 502  | 111  |
| 503  | 109  |
| 504  | 108  |
| 505  | 116  |
| 506  | 113  |





### 2BEDROOM

UNIT 501 / LEVEL 005

TOTAL AREA: 111 m<sup>2</sup>





TYPE D

FLOOR PLANS

### 2BEDROOM

UNIT 502 / LEVEL 005

TOTAL AREA: 111 m<sup>2</sup>





### 2BEDROOM

UNIT 503 / LEVEL 005

TOTAL AREA: 109 m<sup>2</sup>





TYPE D

FLOOR PLANS

### 2BEDROOM

UNIT 504 / LEVEL 005

TOTAL AREA: 108 m<sup>2</sup>





### 2BEDROOM

UNIT 505/ LEVEL 005

TOTAL AREA: 116 m<sup>2</sup>





### TY