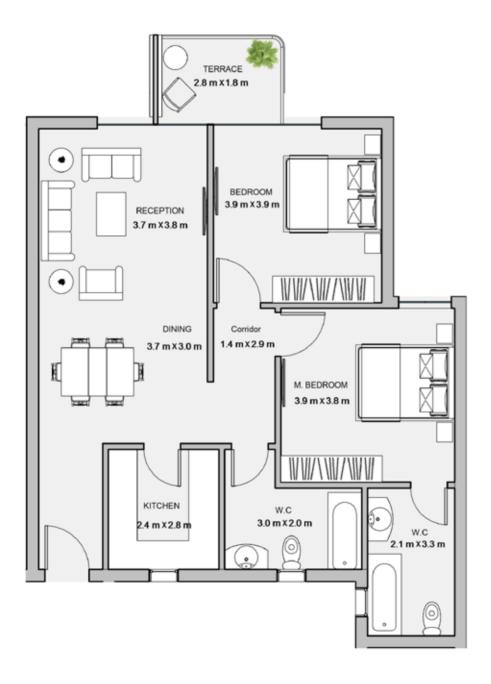

201  | 113  |
| 202  | 113  |
| 203  | 109  |
| 204  | 109  |
| 205  | 117  |
| 206  | 113  |





### 2BEDROOM

UNIT 201 / LEVEL 002

TOTAL AREA: 113 m<sup>2</sup>





### TYPE D

FLOOR PLANS

### 2BEDROOM

UNIT 202 / LEVEL 002

TOTAL AREA: 113 m<sup>2</sup>





### 2BEDROOM

UNIT 203 / LEVEL 002

TOTAL AREA: 109 m<sup>2</sup>





### TYPE D

FLOOR PLANS

### 2BEDROOM

UNIT 204 / LEVEL 002

TOTAL AREA: 109 m<sup>2</sup>





### 2BEDROOM

UNIT 205 / LEVEL 002

TOTAL AREA: 117 m<sup>2</sup>





TYPE D

FLOOR PLANS

### 2BEDROOM

UNIT 206 / LEVEL 002

TOTAL AREA: 113 m<sup>2</sup>







| Unit | Area |
|------|------|
| 301  | 111  |
| 302  | 111  |
| 303  | 108  |
| 304  | 107  |
| 305  | 113  |
| 306  | 112  |





### 2BEDROOM

UNIT 301 / LEVEL 003

TOTAL AREA: 111 m<sup>2</sup>





### TYPE D

FLOOR PLANS

### 2BEDROOM

UNIT 302 / LEVEL 003

TOTAL AREA: 111 m<sup>2</sup>





### 2BEDROOM

UNIT 303 / LEVEL 003

TOTAL AREA: 108 m<sup>2</sup>





TYPE D

FLOOR PLANS

### 2BEDROOM

UNIT 304 / LEVEL 003

TOTAL AREA: 107 m<sup>2</sup>





### 2BEDROOM

UNIT 305 / LEVEL 003 TOTAL AREA: 113 m<sup>2</sup>





### TYPE D

FLOOR PLANS

### 2BEDROOM

UNIT 306 / LEVEL 003

TOTAL AREA: 112 m<sup>2</sup>







| Unit | Area |
|------|------|
| 401  | 123  |
| 402  | 118  |
| 403  | 110  |
| 404  | 115  |
| 405  | 116  |
| 406  | 118  |





### 2BEDROOM

UNIT 401 / LEVEL 004

TOTAL AREA: 111 m<sup>2</sup>

TERRACE AREA: 12 m<sup>2</sup>





TYPE D

FLOOR PLANS

### 2BEDROOM

UNIT 402 / LEVEL 004

TOTAL AREA: 118 m<sup>2</sup>





### 2BEDROOM

UNIT 403 / LEVEL 004

TOTAL A