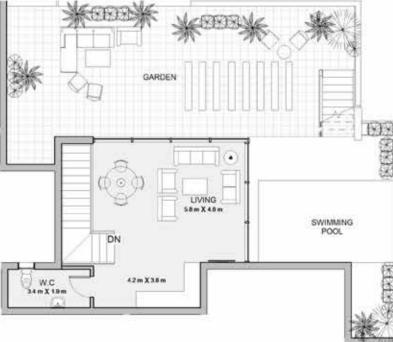

A: 107 m<sup>2</sup>





### 2BEDROOM

UNIT 605 / LEVEL 006

TOTAL AREA: 116 m<sup>2</sup>





### TYPE D

FLOOR PLANS

### 2BEDROOM

UNIT 606 / LEVEL 006

TOTAL AREA: 112 m<sup>2</sup>







| Unit |        | Area |
|------|--------|------|
| 701  | INDOOR | 220  |
|      | GARDEN | 133  |
| 702  | INDOOR | 234  |
|      | GARDEN | 147  |
| 703  |        | 109  |
| 704  |        | 116  |
| 705  |        | 113  |





TYPE D FLOOR PLANS

Level 008

|     | Unit   |        | Area |  |
|-----|--------|--------|------|--|
|     | 701    | INDOOR | 220  |  |
|     | 701    | GARDEN | 133  |  |
| 702 | INDOOR | 234    |      |  |
|     | GARDEN | 147    |      |  |





TYPE D FLOOR PLANS

### 2BEDROOM

UNIT 701 / LEVEL 007

TOTAL AREA: 220 m<sup>2</sup>

GARDEN AREA: 133 m<sup>2</sup>







### 2BEDROOM

UNIT 702 / LEVEL 007

TOTAL AREA: 234 m<sup>2</sup>

GARDEN AREA: 147 m<sup>2</sup>





TYPE D

FLOOR PLANS

### 2BEDROOM

UNIT 703 / LEVEL 007

TOTAL AREA: 109 m<sup>2</sup>





### 2BEDROOM

UNIT 704 / LEVEL 007 TOTAL AREA: 116 m<sup>2</sup>





TYPE D FLOOR PLANS

2BEDROOM

UNIT 705 / LEVEL 007

TOTAL AREA: 113 m<sup>2</sup>





# 

TYPE D FLOOR PLANS Level 000

| Unit | Area |
|------|------|
| 001  | 112  |
| 002  | 112  |
| 003  | 109  |
| 004  | 72   |
| 005  | 117  |
| 006  | 112  |





### TYPE B

FLOOR PLANS

### 2BEDROOM

UNIT 001 / LEVEL 000

TOTAL AREA: 112 m<sup>2</sup>





### 2BEDROOM

UNIT 002 / LEVEL 000

TOTAL AREA: 112 m<sup>2</sup>





### TYPE B

FLOOR PLANS

### 2BEDROOM

UNIT 003 / LEVEL 000

TOTAL AREA: 109 m<sup>2</sup>





### 1BEDROOM

UN