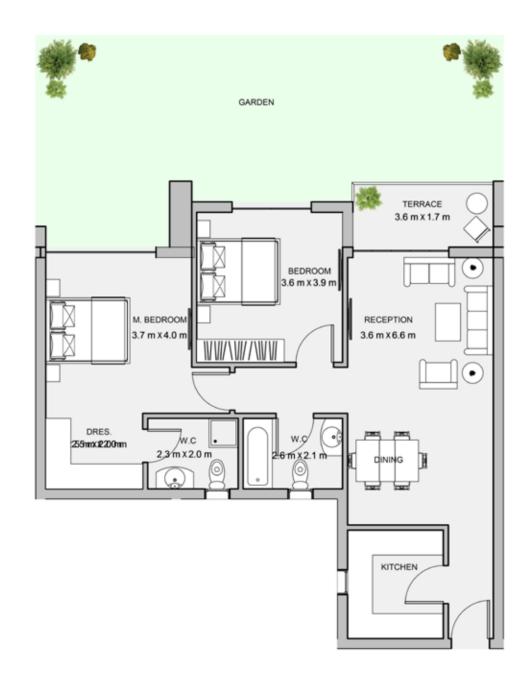

OOR PLANS

### 2BEDROOM

UNIT 701 / LEVEL 007

TOTAL AREA: 220 m<sup>2</sup>

GARDEN AREA: 133 m<sup>2</sup>







### 2BEDROOM

UNIT 702 / LEVEL 007

TOTAL AREA: 234 m<sup>2</sup>

GARDEN AREA: 147 m<sup>2</sup>





TYPE D

FLOOR PLANS

### 2BEDROOM

UNIT 703 / LEVEL 007

TOTAL AREA: 109 m<sup>2</sup>





### 2BEDROOM

UNIT 704 / LEVEL 007 TOTAL AREA: 116 m<sup>2</sup>





TYPE D FLOOR PLANS

2BEDROOM

UNIT 705 / LEVEL 007

TOTAL AREA: 113 m<sup>2</sup>





# 

TYPE D FLOOR PLANS Level 000

| Unit | Area |
|------|------|
| 001  | 112  |
| 002  | 112  |
| 003  | 109  |
| 004  | 72   |
| 005  | 117  |
| 006  | 112  |





### TYPE B

FLOOR PLANS

### 2BEDROOM

UNIT 001 / LEVEL 000

TOTAL AREA: 112 m<sup>2</sup>





### 2BEDROOM

UNIT 002 / LEVEL 000

TOTAL AREA: 112 m<sup>2</sup>





### TYPE B

FLOOR PLANS

### 2BEDROOM

UNIT 003 / LEVEL 000

TOTAL AREA: 109 m<sup>2</sup>





### 1BEDROOM

UNIT 004 / LEVEL 000

TOTAL AREA: 72 m<sup>2</sup>





### TYPE B

FLOOR PLANS

### 2BEDROOM

UNIT 005 / LEVEL 000

TOTAL AREA: 117 m<sup>2</sup>





### TYPE B

FLOOR PLANS

### 2BEDROOM

UNIT 006 / LEVEL 000

TOTAL AREA: 112 m<sup>2</sup>





# new Plan developments