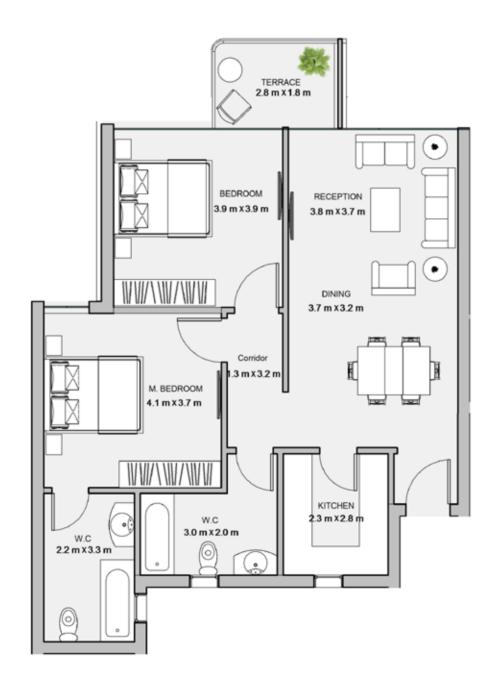

NS

### 2BEDROOM

UNIT 502 / LEVEL 005

TOTAL AREA: 111 m<sup>2</sup>





### 2BEDROOM

UNIT 503 / LEVEL 005

TOTAL AREA: 109 m<sup>2</sup>





TYPE D

FLOOR PLANS

### 2BEDROOM

UNIT 504 / LEVEL 005

TOTAL AREA: 108 m<sup>2</sup>





### 2BEDROOM

UNIT 505/ LEVEL 005

TOTAL AREA: 116 m<sup>2</sup>





### TYPE D

FLOOR PLANS

### 2BEDROOM

UNIT 506 / LEVEL 005

TOTAL AREA: 113 m<sup>2</sup>







| Unit | Area |
|------|------|
| 601  | 111  |
| 602  | 111  |
| 603  | 108  |
| 604  | 107  |
| 605  | 116  |
| 606  | 112  |





### 2BEDROOM

UNIT 601 / LEVEL 006

TOTAL AREA: 111 m<sup>2</sup>





### TYPE D

FLOOR PLANS

### 2BEDROOM

UNIT 602 / LEVEL 006

TOTAL AREA: 111 m<sup>2</sup>





### TYPE D

FLOOR PLANS

### 2BEDROOM

UNIT 603 / LEVEL 006

TOTAL AREA: 108 m<sup>2</sup>





### TYPE D

FLOOR PLANS

### 2BEDROOM

UNIT 604 / LEVEL 006

TOTAL AREA: 107 m<sup>2</sup>





### 2BEDROOM

UNIT 605 / LEVEL 006

TOTAL AREA: 116 m<sup>2</sup>





### TYPE D

FLOOR PLANS

### 2BEDROOM

UNIT 606 / LEVEL 006

TOTAL AREA: 112 m<sup>2</sup>







| Unit |        | Area |
|------|--------|------|
| 701  | INDOOR | 220  |
|      | GARDEN | 133  |
| 702  | INDOOR | 234  |
|      | GARDEN | 147  |
| 703  |        | 109  |
| 704  |        | 116  |
| 705  |        | 113  |





TYPE D FLOOR PLANS

Level 008

|     | Unit   |        | Area |  |
|-----|--------|--------|------|--|
|     | 701    | INDOOR | 220  |  |
|     | 701    | GARDEN | 133  |  |
| 702 | INDOOR | 234    |      |  |
|     | GARDEN | 147    |      |  |





TYPE D FLOOR PLANS

### 2BEDROOM

UNIT 701 / LEVEL