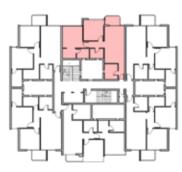

### 2BEDROOM

UNIT 201 / LEVEL 002

TOTAL AREA: 113 m<sup>2</sup>





### TYPE D

FLOOR PLANS

### 2BEDROOM

UNIT 202 / LEVEL 002

TOTAL AREA: 113 m<sup>2</sup>





### 2BEDROOM

UNIT 203 / LEVEL 002

TOTAL AREA: 109 m<sup>2</sup>





### TYPE D

FLOOR PLANS

### 2BEDROOM

UNIT 204 / LEVEL 002

TOTAL AREA: 109 m<sup>2</sup>





### 2BEDROOM

UNIT 205 / LEVEL 002

TOTAL AREA: 117 m<sup>2</sup>





TYPE D

FLOOR PLANS

### 2BEDROOM

UNIT 206 / LEVEL 002

TOTAL AREA: 113 m<sup>2</sup>







| Unit | Area |
|------|------|
| 301  | 111  |
| 302  | 111  |
| 303  | 108  |
| 304  | 107  |
| 305  | 113  |
| 306  | 112  |





### 2BEDROOM

UNIT 301 / LEVEL 003

TOTAL AREA: 111 m<sup>2</sup>





### TYPE D

FLOOR PLANS

### 2BEDROOM

UNIT 302 / LEVEL 003

TOTAL AREA: 111 m<sup>2</sup>





### 2BEDROOM

UNIT 303 / LEVEL 003

TOTAL AREA: 108 m<sup>2</sup>





TYPE D

FLOOR PLANS

### 2BEDROOM

UNIT 304 / LEVEL 003

TOTAL AREA: 107 m<sup>2</sup>





### 2BEDROOM

UNIT 305 / LEVEL 003 TOTAL AREA: 113 m<sup>2</sup>





### TYPE D

FLOOR PLANS

### 2BEDROOM

UNIT 306 / LEVEL 003

TOTAL AREA: 112 m<sup>2</sup>







| Unit | Area |
|------|------|
| 401  | 123  |
| 402  | 118  |
| 403  | 110  |
| 404  | 115  |
| 405  | 116  |
| 406  | 118  |





### 2BEDROOM

UNIT 401 / LEVEL 004

TOTAL AREA: 111 m<sup>2</sup>

TERRACE AREA: 12 m<sup>2</sup>





TYPE D

FLOOR PLANS

### 2BEDROOM

UNIT 402 / LEVEL 004

TOTAL AREA: 118 m<sup>2</sup>





### 2BEDROOM

UNIT 403 / LEVEL 004

TOTAL AREA: 110 m<sup>2</sup>





### TYPE D

FLOOR PLANS

### 2BEDROOM

UNIT 404 / LEVEL 004

TOTAL