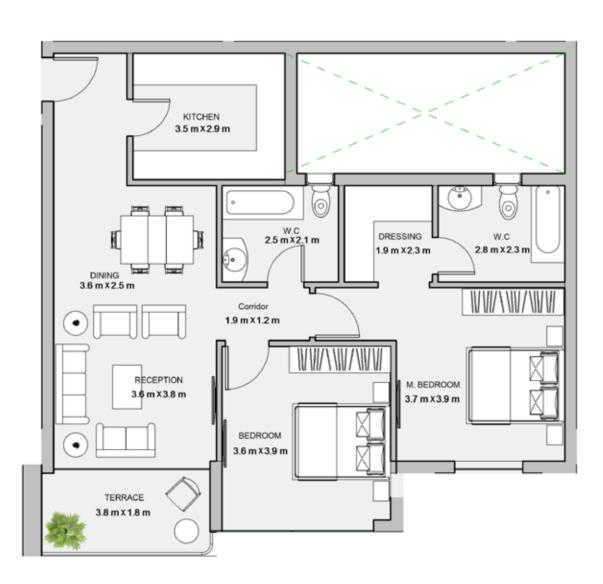

TYPE D

FLOOR PLANS

### 2BEDROOM

UNIT 104 / LEVEL 001

TOTAL AREA: 107 m<sup>2</sup>





### 2BEDROOM

UNIT 105 / LEVEL 001

TOTAL AREA: 117 m<sup>2</sup>





### TYPE D

FLOOR PLANS

### 2BEDROOM

UNIT 106 / LEVEL 001

TOTAL AREA: 112 m<sup>2</sup>







| Unit | Area |
|------|------|
| 201  | 113  |
| 202  | 113  |
| 203  | 109  |
| 204  | 109  |
| 205  | 117  |
| 206  | 113  |





### 2BEDROOM

UNIT 201 / LEVEL 002

TOTAL AREA: 113 m<sup>2</sup>





### TYPE D

FLOOR PLANS

### 2BEDROOM

UNIT 202 / LEVEL 002

TOTAL AREA: 113 m<sup>2</sup>





### 2BEDROOM

UNIT 203 / LEVEL 002

TOTAL AREA: 109 m<sup>2</sup>





### TYPE D

FLOOR PLANS

### 2BEDROOM

UNIT 204 / LEVEL 002

TOTAL AREA: 109 m<sup>2</sup>





### 2BEDROOM

UNIT 205 / LEVEL 002

TOTAL AREA: 117 m<sup>2</sup>





TYPE D

FLOOR PLANS

### 2BEDROOM

UNIT 206 / LEVEL 002

TOTAL AREA: 113 m<sup>2</sup>







| Unit | Area |
|------|------|
| 301  | 111  |
| 302  | 111  |
| 303  | 108  |
| 304  | 107  |
| 305  | 113  |
| 306  | 112  |





### 2BEDROOM

UNIT 301 / LEVEL 003

TOTAL AREA: 111 m<sup>2</sup>





### TYPE D

FLOOR PLANS

### 2BEDROOM

UNIT 302 / LEVEL 003

TOTAL AREA: 111 m<sup>2</sup>





### 2BEDROOM

UNIT 303 / LEVEL 003

TOTAL AREA: 108 m<sup>2</sup>





TYPE D

FLOOR PLANS

### 2BEDROOM

UNIT 304 / LEVEL 003

TOTAL AREA: 107 m<sup>2</sup>





### 2BEDROOM

UNIT 305 / LEVEL 003 TOTAL AREA: 113 m<sup>2</sup>





### TYPE D

FLOOR PLANS

### 2BEDROOM

UNIT 306 / LEVEL 003

TOTAL AREA: 112 m<sup>2</sup>







| Unit | Area |
|------|------|
| 401  | 123  |
| 402  | 118  |
| 403  |