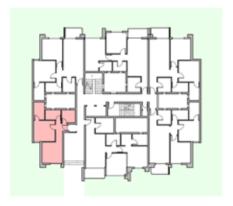

234 m<sup>2</sup>

GARDEN AREA: 147 m<sup>2</sup>





TYPE D

FLOOR PLANS

### 2BEDROOM

UNIT 703 / LEVEL 007

TOTAL AREA: 109 m<sup>2</sup>





### 2BEDROOM

UNIT 704 / LEVEL 007 TOTAL AREA: 116 m<sup>2</sup>





TYPE D FLOOR PLANS

2BEDROOM

UNIT 705 / LEVEL 007

TOTAL AREA: 113 m<sup>2</sup>





# 

TYPE D FLOOR PLANS Level 000

| Unit | Area |
|------|------|
| 001  | 112  |
| 002  | 112  |
| 003  | 109  |
| 004  | 72   |
| 005  | 117  |
| 006  | 112  |





### TYPE B

FLOOR PLANS

### 2BEDROOM

UNIT 001 / LEVEL 000

TOTAL AREA: 112 m<sup>2</sup>





### 2BEDROOM

UNIT 002 / LEVEL 000

TOTAL AREA: 112 m<sup>2</sup>





### TYPE B

FLOOR PLANS

### 2BEDROOM

UNIT 003 / LEVEL 000

TOTAL AREA: 109 m<sup>2</sup>





### 1BEDROOM

UNIT 004 / LEVEL 000

TOTAL AREA: 72 m<sup>2</sup>





### TYPE B

FLOOR PLANS

### 2BEDROOM

UNIT 005 / LEVEL 000

TOTAL AREA: 117 m<sup>2</sup>





### TYPE B

FLOOR PLANS

### 2BEDROOM

UNIT 006 / LEVEL 000

TOTAL AREA: 112 m<sup>2</sup>





# new Plan developments