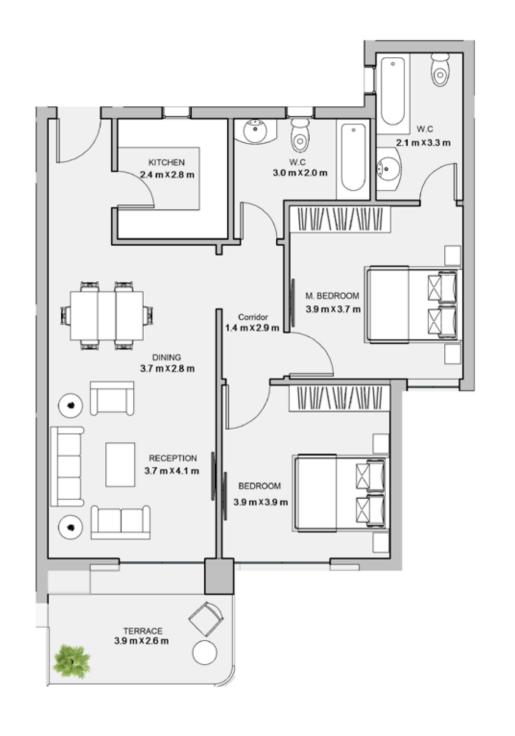

LEVEL 003 TOTAL AREA: 113 m<sup>2</sup>





### TYPE D

FLOOR PLANS

### 2BEDROOM

UNIT 306 / LEVEL 003

TOTAL AREA: 112 m<sup>2</sup>







| Unit | Area |
|------|------|
| 401  | 123  |
| 402  | 118  |
| 403  | 110  |
| 404  | 115  |
| 405  | 116  |
| 406  | 118  |





### 2BEDROOM

UNIT 401 / LEVEL 004

TOTAL AREA: 111 m<sup>2</sup>

TERRACE AREA: 12 m<sup>2</sup>





TYPE D

FLOOR PLANS

### 2BEDROOM

UNIT 402 / LEVEL 004

TOTAL AREA: 118 m<sup>2</sup>





### 2BEDROOM

UNIT 403 / LEVEL 004

TOTAL AREA: 110 m<sup>2</sup>





### TYPE D

FLOOR PLANS

### 2BEDROOM

UNIT 404 / LEVEL 004

TOTAL AREA: 115 m<sup>2</sup>





### 2BEDROOM

UNIT 405 / LEVEL 004

TOTAL AREA: 116 m<sup>2</sup>





TYPE D

FLOOR PLANS

### 2BEDROOM

UNIT 406 / LEVEL 004

TOTAL AREA: 118 m<sup>2</sup>







| Unit | Area |
|------|------|
| 501  | 111  |
| 502  | 111  |
| 503  | 109  |
| 504  | 108  |
| 505  | 116  |
| 506  | 113  |





### 2BEDROOM

UNIT 501 / LEVEL 005

TOTAL AREA: 111 m<sup>2</sup>





TYPE D

FLOOR PLANS

### 2BEDROOM

UNIT 502 / LEVEL 005

TOTAL AREA: 111 m<sup>2</sup>





### 2BEDROOM

UNIT 503 / LEVEL 005

TOTAL AREA: 109 m<sup>2</sup>





TYPE D

FLOOR PLANS

### 2BEDROOM

UNIT 504 / LEVEL 005

TOTAL AREA: 108 m<sup>2</sup>





### 2BEDROOM

UNIT 505/ LEVEL 005

TOTAL AREA: 116 m<sup>2</sup>





### TYPE D

FLOOR PLANS

### 2BEDROOM

UNIT 506 / LEVEL 005

TOTAL AREA: 113 m<sup>2</sup>







| Unit | Area |
|------|------|
| 601  | 111  |
| 602  | 111  |
| 603  | 108  |
| 604  | 107  |
| 605  | 116  |
| 606  | 112  |





### 2BEDROOM

UNIT 601 / LEVEL 006