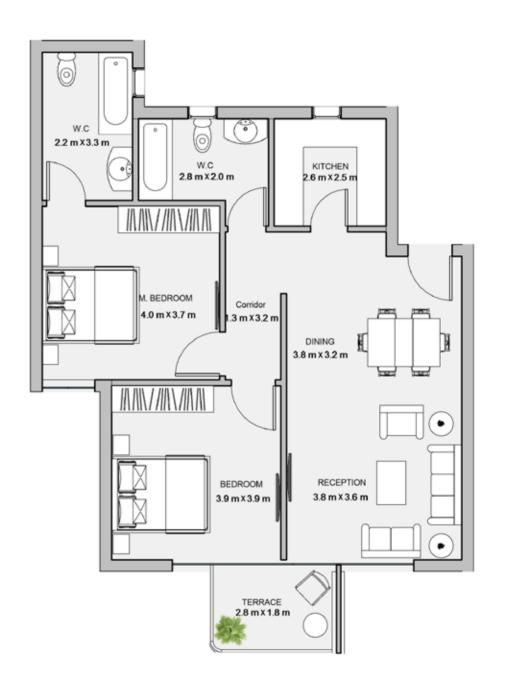

>





### 2BEDROOM

UNIT 203 / LEVEL 002

TOTAL AREA: 109 m<sup>2</sup>





### TYPE D

FLOOR PLANS

### 2BEDROOM

UNIT 204 / LEVEL 002

TOTAL AREA: 109 m<sup>2</sup>





### 2BEDROOM

UNIT 205 / LEVEL 002

TOTAL AREA: 117 m<sup>2</sup>





TYPE D

FLOOR PLANS

### 2BEDROOM

UNIT 206 / LEVEL 002

TOTAL AREA: 113 m<sup>2</sup>







| Unit | Area |
|------|------|
| 301  | 111  |
| 302  | 111  |
| 303  | 108  |
| 304  | 107  |
| 305  | 113  |
| 306  | 112  |





### 2BEDROOM

UNIT 301 / LEVEL 003

TOTAL AREA: 111 m<sup>2</sup>





### TYPE D

FLOOR PLANS

### 2BEDROOM

UNIT 302 / LEVEL 003

TOTAL AREA: 111 m<sup>2</sup>





### 2BEDROOM

UNIT 303 / LEVEL 003

TOTAL AREA: 108 m<sup>2</sup>





TYPE D

FLOOR PLANS

### 2BEDROOM

UNIT 304 / LEVEL 003

TOTAL AREA: 107 m<sup>2</sup>





### 2BEDROOM

UNIT 305 / LEVEL 003 TOTAL AREA: 113 m<sup>2</sup>





### TYPE D

FLOOR PLANS

### 2BEDROOM

UNIT 306 / LEVEL 003

TOTAL AREA: 112 m<sup>2</sup>







| Unit | Area |
|------|------|
| 401  | 123  |
| 402  | 118  |
| 403  | 110  |
| 404  | 115  |
| 405  | 116  |
| 406  | 118  |





### 2BEDROOM

UNIT 401 / LEVEL 004

TOTAL AREA: 111 m<sup>2</sup>

TERRACE AREA: 12 m<sup>2</sup>





TYPE D

FLOOR PLANS

### 2BEDROOM

UNIT 402 / LEVEL 004

TOTAL AREA: 118 m<sup>2</sup>





### 2BEDROOM

UNIT 403 / LEVEL 004

TOTAL AREA: 110 m<sup>2</sup>





### TYPE D

FLOOR PLANS

### 2BEDROOM

UNIT 404 / LEVEL 004

TOTAL AREA: 115 m<sup>2</sup>





### 2BEDROOM

UNIT 405 / LEVEL 004

TOTAL AREA: 116 m<sup>2</sup>





TYPE D

FLOOR PLANS

### 2BEDROOM

UNIT 406 / LEVEL 004

TOTAL A