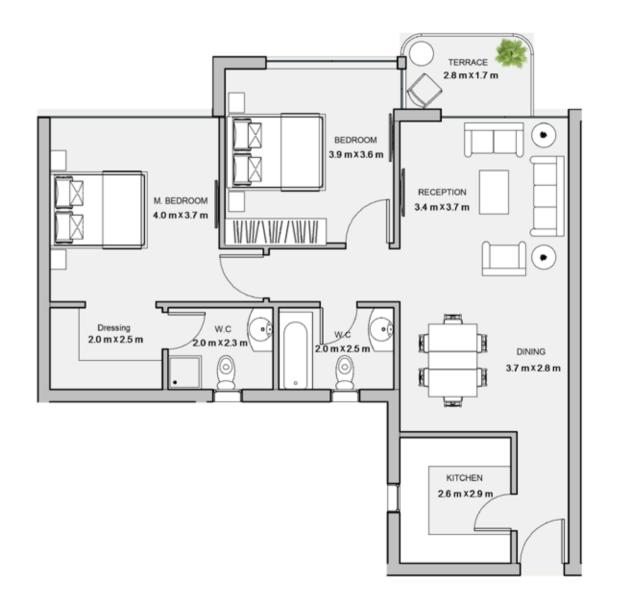

### 2BEDROOM

UNIT 201 / LEVEL 002

TOTAL AREA: 113 m<sup>2</sup>





### TYPE D

FLOOR PLANS

### 2BEDROOM

UNIT 202 / LEVEL 002

TOTAL AREA: 113 m<sup>2</sup>





### 2BEDROOM

UNIT 203 / LEVEL 002

TOTAL AREA: 109 m<sup>2</sup>





### TYPE D

FLOOR PLANS

### 2BEDROOM

UNIT 204 / LEVEL 002

TOTAL AREA: 109 m<sup>2</sup>





### 2BEDROOM

UNIT 205 / LEVEL 002

TOTAL AREA: 117 m<sup>2</sup>





TYPE D

FLOOR PLANS

### 2BEDROOM

UNIT 206 / LEVEL 002

TOTAL AREA: 113 m<sup>2</sup>







| Unit | Area |
|------|------|
| 301  | 111  |
| 302  | 111  |
| 303  | 108  |
| 304  | 107  |
| 305  | 113  |
| 306  | 112  |





### 2BEDROOM

UNIT 301 / LEVEL 003

TOTAL AREA: 111 m<sup>2</sup>





### TYPE D

FLOOR PLANS

### 2BEDROOM

UNIT 302 / LEVEL 003

TOTAL AREA: 111 m<sup>2</sup>





### 2BEDROOM

UNIT 303 / LEVEL 003

TOTAL AREA: 108 m<sup>2</sup>





TYPE D

FLOOR PLANS

### 2BEDROOM

UNIT 304 / LEVEL 003

TOTAL AREA: 107 m<sup>2</sup>





### 2BEDROOM

UNIT 305 / LEVEL 003 TOTAL AREA: 113 m<sup>2</sup>





### TYPE D

FLOOR PLANS

### 2BEDROOM

UNIT 306 / LEVEL 003

TOTAL AREA: 112 m<sup>2</sup>







| Unit | Area |
|------|------|
| 401  | 123  |
| 402  | 118  |
| 403  | 110  |
| 404  | 115  |
| 405  | 116  |
| 406  | 118  |





### 2BEDROOM

UNIT 401 / LEVEL 004

TOTAL AREA: 111 m<sup>2</sup>

TERRACE AREA: 12 m<sup>2</sup>





TYPE D

FLOOR PLANS

### 2BEDROOM

UNIT 402 / LEVEL 004

TOTAL AREA: 118 m<sup>2</sup>





### 2BEDROOM

UNIT 403 / LEVEL 004

TOTAL AREA: 110 m<sup>2</sup>





### TYPE D

FLOOR PLANS

### 2BEDROOM

UNIT 404 / LEVEL 004

TOTAL A