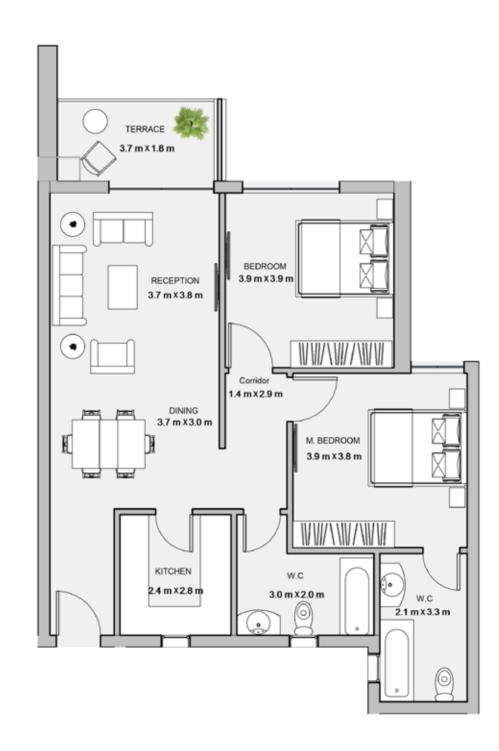

-|
| 101  | 111  |
| 102  | 113  |
| 103  | 109  |
| 104  | 107  |
| 105  | 117  |
| 106  | 112  |





### 2BEDROOM

UNIT 101 / LEVEL 001
TOTAL AREA: 111 m<sup>2</sup>





TYPE D

FLOOR PLANS

### 2BEDROOM

UNIT 102 / LEVEL 001

TOTAL AREA: 113 m<sup>2</sup>





### 2BEDROOM

UNIT 103 / LEVEL 001

TOTAL AREA: 109 m<sup>2</sup>





TYPE D

FLOOR PLANS

### 2BEDROOM

UNIT 104 / LEVEL 001

TOTAL AREA: 107 m<sup>2</sup>





### 2BEDROOM

UNIT 105 / LEVEL 001

TOTAL AREA: 117 m<sup>2</sup>





### TYPE D

FLOOR PLANS

### 2BEDROOM

UNIT 106 / LEVEL 001

TOTAL AREA: 112 m<sup>2</sup>







| Unit | Area |
|------|------|
| 201  | 113  |
| 202  | 113  |
| 203  | 109  |
| 204  | 109  |
| 205  | 117  |
| 206  | 113  |





### 2BEDROOM

UNIT 201 / LEVEL 002

TOTAL AREA: 113 m<sup>2</sup>





### TYPE D

FLOOR PLANS

### 2BEDROOM

UNIT 202 / LEVEL 002

TOTAL AREA: 113 m<sup>2</sup>





### 2BEDROOM

UNIT 203 / LEVEL 002

TOTAL AREA: 109 m<sup>2</sup>





### TYPE D

FLOOR PLANS

### 2BEDROOM

UNIT 204 / LEVEL 002

TOTAL AREA: 109 m<sup>2</sup>





### 2BEDROOM

UNIT 205 / LEVEL 002

TOTAL AREA: 117 m<sup>2</sup>





TYPE D

FLOOR PLANS

### 2BEDROOM

UNIT 206 / LEVEL 002

TOTAL AREA: 113 m<sup>2</sup>







| Unit | Area |
|------|------|
| 301  | 111  |
| 302  | 111  |
| 303  | 108  |
| 304  | 107  |
| 305  | 113  |
| 306  | 112  |





### 2BEDROOM

UNIT 301 / LEVEL 003

TOTAL AREA: 111 m<sup>2</sup>





### TYPE D

FLOOR PLANS

### 2BEDROOM

UNIT 302 / LEVEL 003

TOTAL AREA: 111 m<sup>2</sup>





### 2BEDROOM

UNIT 303 / LEVEL 003

TOTAL AREA: 108 m<sup>2</sup>