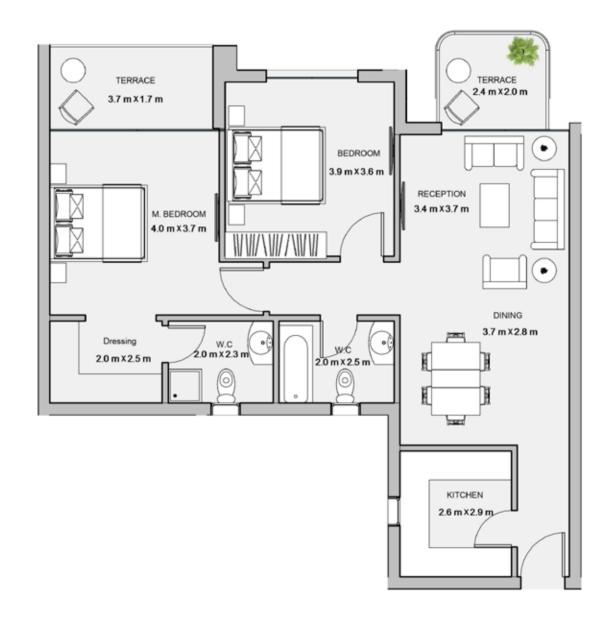

LEVEL 003

TOTAL AREA: 111 m<sup>2</sup>





### TYPE D

FLOOR PLANS

### 2BEDROOM

UNIT 302 / LEVEL 003

TOTAL AREA: 111 m<sup>2</sup>





### 2BEDROOM

UNIT 303 / LEVEL 003

TOTAL AREA: 108 m<sup>2</sup>





TYPE D

FLOOR PLANS

### 2BEDROOM

UNIT 304 / LEVEL 003

TOTAL AREA: 107 m<sup>2</sup>





### 2BEDROOM

UNIT 305 / LEVEL 003 TOTAL AREA: 113 m<sup>2</sup>





### TYPE D

FLOOR PLANS

### 2BEDROOM

UNIT 306 / LEVEL 003

TOTAL AREA: 112 m<sup>2</sup>







| Unit | Area |
|------|------|
| 401  | 123  |
| 402  | 118  |
| 403  | 110  |
| 404  | 115  |
| 405  | 116  |
| 406  | 118  |





### 2BEDROOM

UNIT 401 / LEVEL 004

TOTAL AREA: 111 m<sup>2</sup>

TERRACE AREA: 12 m<sup>2</sup>





TYPE D

FLOOR PLANS

### 2BEDROOM

UNIT 402 / LEVEL 004

TOTAL AREA: 118 m<sup>2</sup>





### 2BEDROOM

UNIT 403 / LEVEL 004

TOTAL AREA: 110 m<sup>2</sup>





### TYPE D

FLOOR PLANS

### 2BEDROOM

UNIT 404 / LEVEL 004

TOTAL AREA: 115 m<sup>2</sup>





### 2BEDROOM

UNIT 405 / LEVEL 004

TOTAL AREA: 116 m<sup>2</sup>





TYPE D

FLOOR PLANS

### 2BEDROOM

UNIT 406 / LEVEL 004

TOTAL AREA: 118 m<sup>2</sup>







| Unit | Area |
|------|------|
| 501  | 111  |
| 502  | 111  |
| 503  | 109  |
| 504  | 108  |
| 505  | 116  |
| 506  | 113  |





### 2BEDROOM

UNIT 501 / LEVEL 005

TOTAL AREA: 111 m<sup>2</sup>





TYPE D

FLOOR PLANS

### 2BEDROOM

UNIT 502 / LEVEL 005

TOTAL AREA: 111 m<sup>2</sup>





### 2BEDROOM

UNIT 503 / LEVEL 005

TOTAL AREA: 109 m<sup>2</sup>





TYPE D

FLOOR PLANS

### 2BEDROOM

UNIT 504 / LEVEL 005

TOTAL AREA: 108 m<sup>2</sup>





### 2BE