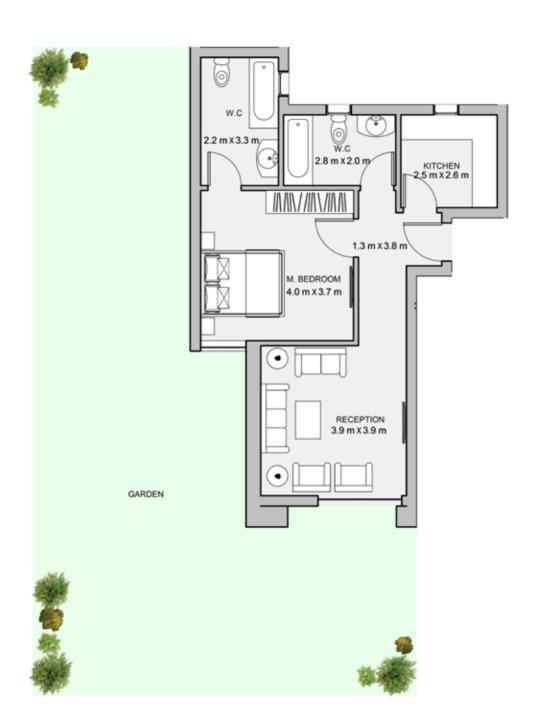

4 m<sup>2</sup>

GARDEN AREA: 147 m<sup>2</sup>





TYPE D

FLOOR PLANS

### 2BEDROOM

UNIT 703 / LEVEL 007

TOTAL AREA: 109 m<sup>2</sup>





### 2BEDROOM

UNIT 704 / LEVEL 007 TOTAL AREA: 116 m<sup>2</sup>





TYPE D FLOOR PLANS

2BEDROOM

UNIT 705 / LEVEL 007

TOTAL AREA: 113 m<sup>2</sup>





# 

TYPE D FLOOR PLANS Level 000

| Unit | Area |
|------|------|
| 001  | 112  |
| 002  | 112  |
| 003  | 109  |
| 004  | 72   |
| 005  | 117  |
| 006  | 112  |





### TYPE B

FLOOR PLANS

### 2BEDROOM

UNIT 001 / LEVEL 000

TOTAL AREA: 112 m<sup>2</sup>





### 2BEDROOM

UNIT 002 / LEVEL 000

TOTAL AREA: 112 m<sup>2</sup>





### TYPE B

FLOOR PLANS

### 2BEDROOM

UNIT 003 / LEVEL 000

TOTAL AREA: 109 m<sup>2</sup>





### 1BEDROOM

UNIT 004 / LEVEL 000

TOTAL AREA: 72 m<sup>2</sup>





### TYPE B

FLOOR PLANS

### 2BEDROOM

UNIT 005 / LEVEL 000

TOTAL AREA: 117 m<sup>2</sup>





### TYPE B

FLOOR PLANS

### 2BEDROOM

UNIT 006 / LEVEL 000

TOTAL AREA: 112 m<sup>2</sup>





# new Plan developments