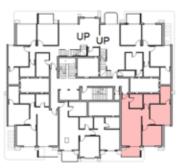

|        | 109  |
| 704  |        | 116  |
| 705  |        | 113  |





TYPE D FLOOR PLANS

Level 008

|     | Unit   |        | Area |  |
|-----|--------|--------|------|--|
|     | 701    | INDOOR | 220  |  |
|     | 701    | GARDEN | 133  |  |
| 702 | INDOOR | 234    |      |  |
|     | GARDEN | 147    |      |  |





TYPE D FLOOR PLANS

### 2BEDROOM

UNIT 701 / LEVEL 007

TOTAL AREA: 220 m<sup>2</sup>

GARDEN AREA: 133 m<sup>2</sup>







### 2BEDROOM

UNIT 702 / LEVEL 007

TOTAL AREA: 234 m<sup>2</sup>

GARDEN AREA: 147 m<sup>2</sup>





TYPE D

FLOOR PLANS

### 2BEDROOM

UNIT 703 / LEVEL 007

TOTAL AREA: 109 m<sup>2</sup>





### 2BEDROOM

UNIT 704 / LEVEL 007 TOTAL AREA: 116 m<sup>2</sup>





TYPE D FLOOR PLANS

2BEDROOM

UNIT 705 / LEVEL 007

TOTAL AREA: 113 m<sup>2</sup>





# 

TYPE D FLOOR PLANS Level 000

| Unit | Area |
|------|------|
| 001  | 112  |
| 002  | 112  |
| 003  | 109  |
| 004  | 72   |
| 005  | 117  |
| 006  | 112  |





### TYPE B

FLOOR PLANS

### 2BEDROOM

UNIT 001 / LEVEL 000

TOTAL AREA: 112 m<sup>2</sup>





### 2BEDROOM

UNIT 002 / LEVEL 000

TOTAL AREA: 112 m<sup>2</sup>





### TYPE B

FLOOR PLANS

### 2BEDROOM

UNIT 003 / LEVEL 000

TOTAL AREA: 109 m<sup>2</sup>





### 1BEDROOM

UNIT 004 / LEVEL 000

TOTAL AREA: 72 m<sup>2</sup>





### TYPE B

FLOOR PLANS

### 2BEDROOM

UNIT 005 / LEVEL 000

TOTAL AREA: 117 m<sup>2</sup>





### TYPE B

FLOOR PLANS

### 2BEDROOM

UNIT 006 / LEVEL 000

TOTAL AREA: 112 m<sup>2</sup>





# new Plan developments