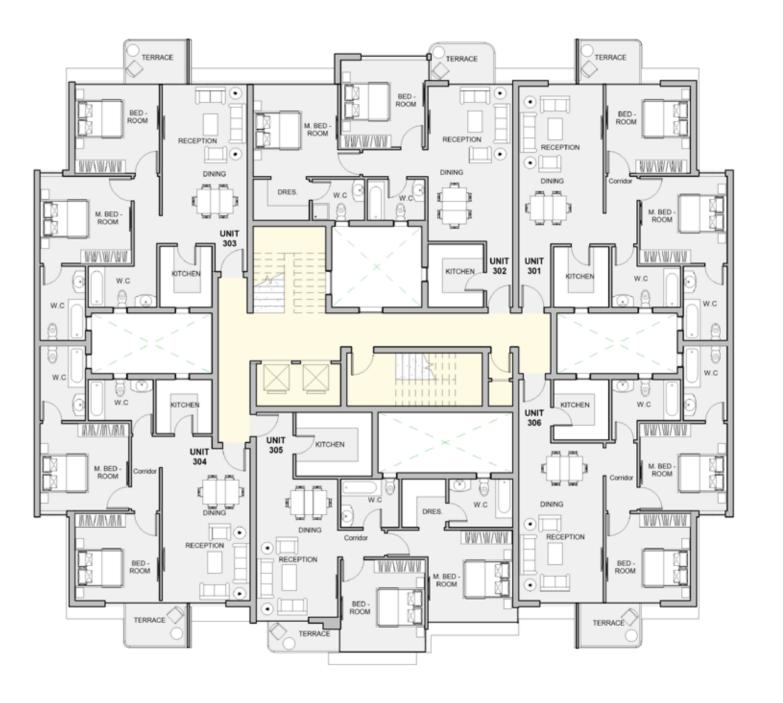

### 2BEDROOM

UNIT 301 / LEVEL 003

TOTAL AREA: 111 m<sup>2</sup>

### TYPE D

FLOOR PLANS

### 2BEDROOM

UNIT 302 / LEVEL 003

TOTAL AREA: 111 m<sup>2</sup>

### 2BEDROOM

UNIT 303 / LEVEL 003

TOTAL AREA: 108 m<sup>2</sup>

TYPE D

FLOOR PLANS

### 2BEDROOM

UNIT 304 / LEVEL 003

TOTAL AREA: 107 m<sup>2</sup>

### 2BEDROOM

UNIT 305 / LEVEL 003 TOTAL AREA: 113 m<sup>2</sup>

### 2BEDROOM

UNIT 306 / LEVEL 003

TOTAL AREA: 112 m<sup>2</sup>

| Unit | Area |
|------|------|
| 401  | 123  |
| 402  | 118  |
| 403  | 110  |
| 404  | 115  |
| 405  | 116  |
| 406  | 118  |