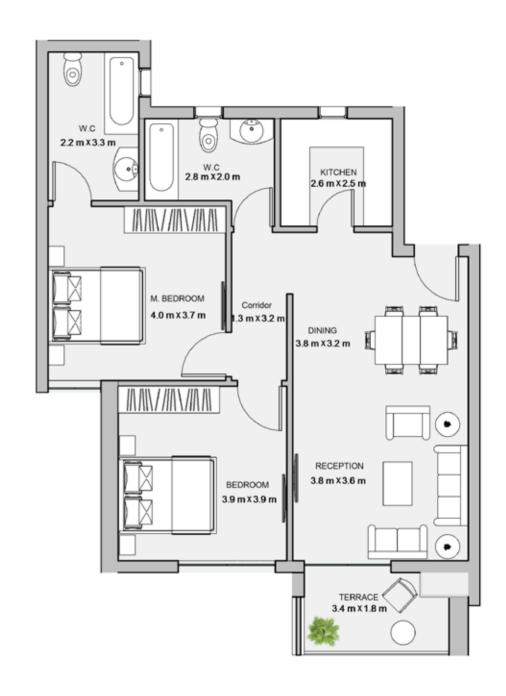

### 2BEDROOM

UNIT 103 / LEVEL 001

TOTAL AREA: 109 m<sup>2</sup>





TYPE D

FLOOR PLANS

### 2BEDROOM

UNIT 104 / LEVEL 001

TOTAL AREA: 107 m<sup>2</sup>





### 2BEDROOM

UNIT 105 / LEVEL 001

TOTAL AREA: 117 m<sup>2</sup>





### TYPE D

FLOOR PLANS

### 2BEDROOM

UNIT 106 / LEVEL 001

TOTAL AREA: 112 m<sup>2</sup>







| Unit | Area |
|------|------|
| 201  | 113  |
| 202  | 113  |
| 203  | 109  |
| 204  | 109  |
| 205  | 117  |
| 206  | 113  |





### 2BEDROOM

UNIT 201 / LEVEL 002

TOTAL AREA: 113 m<sup>2</sup>





### TYPE D

FLOOR PLANS

### 2BEDROOM

UNIT 202 / LEVEL 002

TOTAL AREA: 113 m<sup>2</sup>





### 2BEDROOM

UNIT 203 / LEVEL 002

TOTAL AREA: 109 m<sup>2</sup>





### TYPE D

FLOOR PLANS

### 2BEDROOM

UNIT 204 / LEVEL 002

TOTAL AREA: 109 m<sup>2</sup>





### 2BEDROOM

UNIT 205 / LEVEL 002

TOTAL AREA: 117 m<sup>2</sup>





TYPE D

FLOOR PLANS

### 2BEDROOM

UNIT 206 / LEVEL 002

TOTAL AREA: 113 m<sup>2</sup>







| Unit | Area |
|------|------|
| 301  | 111  |
| 302  | 111  |
| 303  | 108  |
| 304  | 107  |
| 305  | 113  |
| 306  | 112  |





### 2BEDROOM

UNIT 301 / LEVEL 003

TOTAL AREA: 111 m<sup>2</sup>





### TYPE D

FLOOR PLANS

### 2BEDROOM

UNIT 302 / LEVEL 003

TOTAL AREA: 111 m<sup>2</sup>





### 2BEDROOM

UNIT 303 / LEVEL 003

TOTAL AREA: 108 m<sup>2</sup>





TYPE D

FLOOR PLANS

### 2BEDROOM

UNIT 304 / LEVEL 003

TOTAL AREA: 107 m<sup>2</sup>





### 2BEDROOM

UNIT 305 / LEVEL 003 TOTAL AREA: 113 m<sup>2</sup>





### TYPE D

FLOOR PLANS

### 2BEDROOM

UNIT 306 / LEVEL 003

TOTAL AREA: 112 m<sup>2</sup>







|