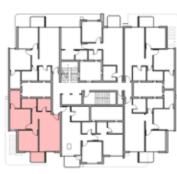

503 / LEVEL 005

TOTAL AREA: 109 m<sup>2</sup>





TYPE D

FLOOR PLANS

### 2BEDROOM

UNIT 504 / LEVEL 005

TOTAL AREA: 108 m<sup>2</sup>





### 2BEDROOM

UNIT 505/ LEVEL 005

TOTAL AREA: 116 m<sup>2</sup>





### TYPE D

FLOOR PLANS

### 2BEDROOM

UNIT 506 / LEVEL 005

TOTAL AREA: 113 m<sup>2</sup>







| Unit | Area |
|------|------|
| 601  | 111  |
| 602  | 111  |
| 603  | 108  |
| 604  | 107  |
| 605  | 116  |
| 606  | 112  |





### 2BEDROOM

UNIT 601 / LEVEL 006

TOTAL AREA: 111 m<sup>2</sup>





### TYPE D

FLOOR PLANS

### 2BEDROOM

UNIT 602 / LEVEL 006

TOTAL AREA: 111 m<sup>2</sup>





### TYPE D

FLOOR PLANS

### 2BEDROOM

UNIT 603 / LEVEL 006

TOTAL AREA: 108 m<sup>2</sup>





### TYPE D

FLOOR PLANS

### 2BEDROOM

UNIT 604 / LEVEL 006

TOTAL AREA: 107 m<sup>2</sup>





### 2BEDROOM

UNIT 605 / LEVEL 006

TOTAL AREA: 116 m<sup>2</sup>





### TYPE D

FLOOR PLANS

### 2BEDROOM

UNIT 606 / LEVEL 006

TOTAL AREA: 112 m<sup>2</sup>







| Unit |        | Area |
|------|--------|------|
| 701  | INDOOR | 220  |
|      | GARDEN | 133  |
| 702  | INDOOR | 234  |
|      | GARDEN | 147  |
| 703  |        | 109  |
| 704  |        | 116  |
| 705  |        | 113  |





TYPE D FLOOR PLANS

Level 008

|     | Unit   |        | Area |  |
|-----|--------|--------|------|--|
|     | 701    | INDOOR | 220  |  |
|     | 701    | GARDEN | 133  |  |
| 702 | INDOOR | 234    |      |  |
|     | GARDEN | 147    |      |  |





TYPE D FLOOR PLANS

### 2BEDROOM

UNIT 701 / LEVEL 007

TOTAL AREA: 220 m<sup>2</sup>

GARDEN AREA: 133 m<sup>2</sup>







### 2BEDROOM

UNIT 7