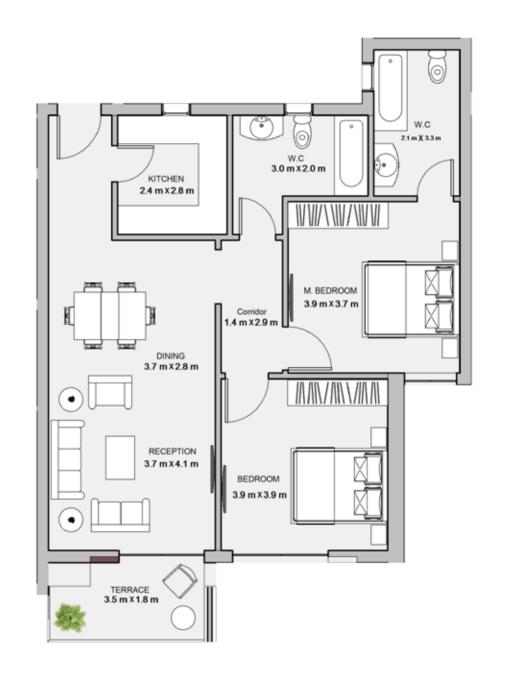

|        | 109  |
| 704  |        | 116  |
| 705  |        | 113  |





TYPE D FLOOR PLANS

Level 008

|     | Unit   |        | Area |  |
|-----|--------|--------|------|--|
|     | 701    | INDOOR | 220  |  |
|     | 701    | GARDEN | 133  |  |
| 702 | INDOOR | 234    |      |  |
|     | GARDEN | 147    |      |  |





TYPE D FLOOR PLANS

### 2BEDROOM

UNIT 701 / LEVEL 007

TOTAL AREA: 220 m<sup>2</sup>

GARDEN AREA: 133 m<sup>2</sup>







### 2BEDROOM

UNIT 702 / LEVEL 007

TOTAL AREA: 234 m<sup>2</sup>

GARDEN AREA: 147 m<sup>2</sup>





TYPE D

FLOOR PLANS

### 2BEDROOM

UNIT 703 / LEVEL 007

TOTAL AREA: 109 m<sup>2</sup>





### 2BEDROOM

UNIT 704 / LEVEL 007 TOTAL AREA: 116 m<sup>2</sup>





TYPE D FLOOR PLANS

2BEDROOM

UNIT 705 / LEVEL 007

TOTAL AREA: 113 m<sup>2</sup>





# 

TYPE D FLOOR PLANS Level 000

| Unit | Area |
|------|------|
| 001  | 112  |
| 002  | 112  |
| 003  | 109  |
| 004  | 72   |
| 005  | 117  |
| 006  | 112  |





### TYPE B

FLOOR PLANS

### 2BEDROOM

UNIT 001 / LEVEL 000

TOTAL AREA: 112 m<sup>2</sup>





### 2BEDROOM

UNIT 002 / LEVEL 000

TOTAL AREA: 112 m<sup>2</sup>





### TYPE B

FLOOR PLANS

### 2BEDROOM

UNIT 003 / LEVEL 000

TOTAL AREA: 109 m<sup>2</sup>





### 1BEDROOM

UNIT 004 / LEVEL 000

TOTAL AREA: 72 m<sup>2</sup>





### TYPE B

FLOOR PLANS

### 2BEDROOM

UNIT 005 / LEVEL 000

TOTAL AREA: 117 m<sup>2</sup>





### TYPE B

FLOOR PLANS

### 2BEDROOM

UNIT 006 / LEVEL 000

TOTAL AREA: 112 m<sup>2</sup>





# new Plan developments