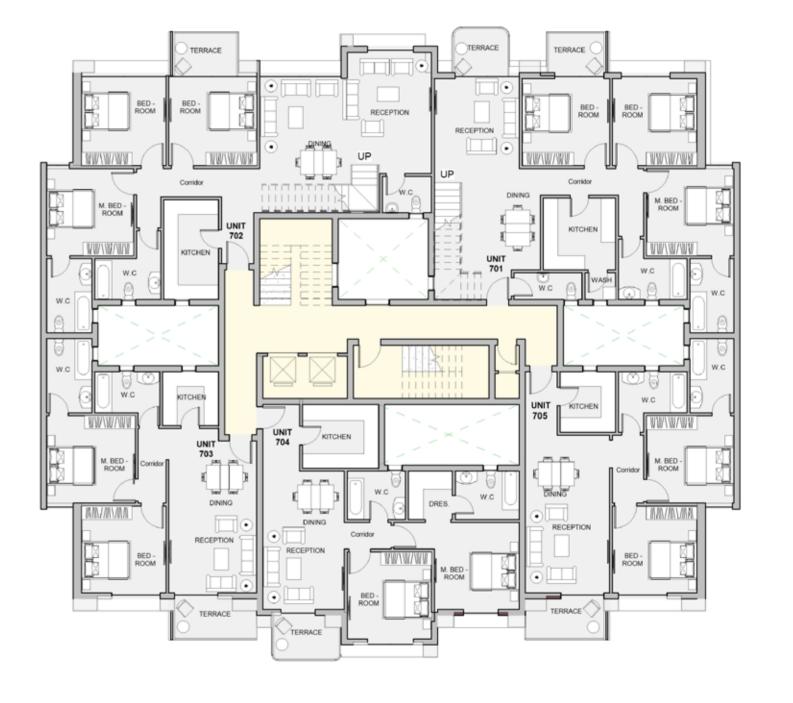

TYPE D FLOOR PLANS

Level 008

|     | Unit   |        | Area |  |
|-----|--------|--------|------|--|
|     | 701    | INDOOR | 220  |  |
|     | 701    | GARDEN | 133  |  |
| 702 | INDOOR | 234    |      |  |
|     | GARDEN | 147    |      |  |

TYPE D FLOOR PLANS

### 2BEDROOM

UNIT 701 / LEVEL 007

TOTAL AREA: 220 m<sup>2</sup>

GARDEN AREA: 133 m<sup>2</sup>

### 2BEDROOM

UNIT 702 / LEVEL 007

TOTAL AREA: 234 m<sup>2</sup>

GARDEN AREA: 147 m<sup>2</sup>

TYPE D

FLOOR PLANS

### 2BEDROOM

UNIT 703 / LEVEL 007

TOTAL AREA: 109 m<sup>2</sup>

### 2BEDROOM

UNIT 704 / LEVEL 007 TOTAL AREA: 116 m<sup>2</sup>

TYPE D FLOOR PLANS

2BEDROOM

UNIT 705 / LEVEL 007

TOTAL AREA: 113 m<sup>2</sup>