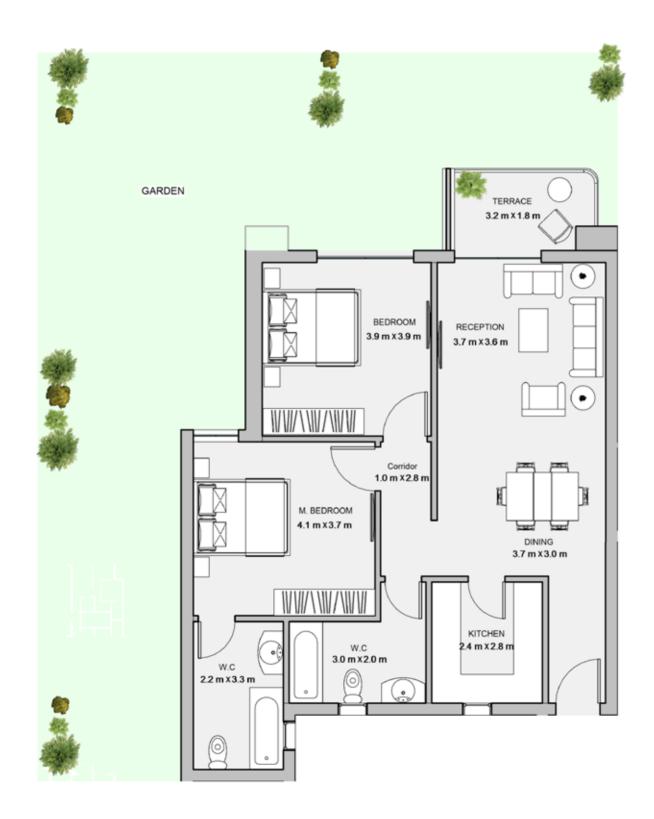

| Unit | Area |
|------|------|
| 001  | 114  |
| 002  | 61   |
| 003  | 112  |
| 004  | 109  |
| 005  | 116  |
| 006  | 113  |





### 2BEDROOM

UNIT 001 / LEVEL 000

TOTAL AREA: 114 m<sup>2</sup>





### TYPE D

FLOOR PLANS

### 1BEDROOM

UNIT 002 / LEVEL 000

TOTAL AREA: 61 m<sup>2</sup>





### 2BEDROOM

UNIT 003 / LEVEL 000

TOTAL AREA: 112 m<sup>2</sup>





### TYPE D

FLOOR PLANS

### 2BEDROOM

UNIT 004 / LEVEL 000

TOTAL AREA: 109 m<sup>2</sup>





### 2BEDROOM

UNIT 005 / LEVEL 000

TOTAL AREA: 116 m<sup>2</sup>





### TYPE D

FLOOR PLANS

### 2BEDROOM

UNIT 006 / LEVEL 000

TOTAL AREA: 113 m<sup>2</sup>







| Unit | Area |
|------|------|
| 101  | 111  |
| 102  | 113  |
| 103  | 109  |
| 104  | 107  |
| 105  | 117  |
| 106  | 112  |





### 2BEDROOM

UNIT 101 / LEVEL 001
TOTAL AREA: 111 m<sup>2</sup>





TYPE D

FLOOR PLANS

### 2BEDROOM

UNIT 102 / LEVEL 001

TOTAL AREA: 113 m<sup>2</sup>





### 2BEDROOM

UNIT 103 / LEVEL 001

TOTAL AREA: 109 m<sup>2</sup>





TYPE D

FLOOR PLANS

### 2BEDROOM

UNIT 104 / LEVEL 001

TOTAL AREA: 107 m<sup>2</sup>





### 2BEDROOM

UNIT 105 / LEVEL 001

TOTAL AREA: 117 m<sup>2</sup>





###