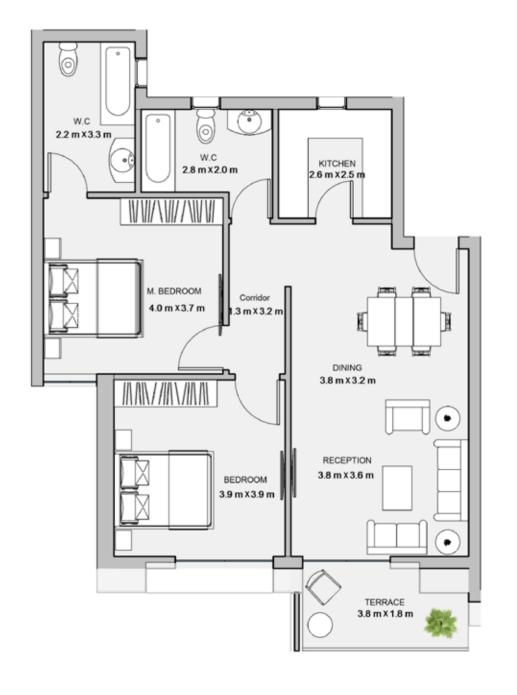

| Unit |        | Area |
|------|--------|------|
| 701  | INDOOR | 220  |
|      | GARDEN | 133  |
| 702  | INDOOR | 234  |
|      | GARDEN | 147  |
| 703  |        | 109  |
| 704  |        | 116  |
| 705  |        | 113  |





TYPE D FLOOR PLANS

Level 008

|     | Unit   |        | Area |  |
|-----|--------|--------|------|--|
|     | 701    | INDOOR | 220  |  |
|     | 701    | GARDEN | 133  |  |
| 702 | INDOOR | 234    |      |  |
|     | GARDEN | 147    |      |  |





TYPE D FLOOR PLANS

### 2BEDROOM

UNIT 701 / LEVEL 007

TOTAL AREA: 220 m<sup>2</sup>

GARDEN AREA: 133 m<sup>2</sup>







### 2BEDROOM

UNIT 702 / LEVEL 007

TOTAL AREA: 234 m<sup>2</sup>

GARDEN AREA: 147 m<sup>2</sup>





TYPE D

FLOOR PLANS

### 2BEDROOM

UNIT 703 / LEVEL 007

TOTAL AREA: 109 m<sup>2</sup>





### 2BEDROOM

UNIT 704 / LEVEL 007 TOTAL AREA: 116 m<sup>2</sup>





TYPE D FLOOR PLANS

2BEDROOM

UNIT 705 / LEVEL 007

TOTAL AREA: 113 m<sup>2</sup>





# 

TYPE D FLOOR PLANS Level 000

| Unit | Area |
|------|------|
| 001  | 112  |
| 002  | 112  |
| 003  | 109  |
| 004  | 72   |
| 005  | 117  |
| 006  | 112  |





### TYPE B

FLOOR PLANS

### 2BEDROOM

UNIT 001 / LEVEL 000

TOTAL AREA: 112 m<sup>2</sup>





### 2BEDROOM

UNIT 002 / LEVEL 000

TOTAL AREA: 112 m<sup>2</sup>





### TYPE B

FLOOR PLANS

### 2BEDROOM

UNIT 003 / LEVEL 000

TOTAL AREA: 109 m<sup>2</sup>





### 1BEDROOM

UNIT 004 / LEVEL 000

TOTAL AREA: 72 m<sup>2</sup>





### TYPE B

FLOOR PLANS

### 2BEDROOM

UNIT 005 / LEVEL 000

TOTAL AREA: 117 m<sup>2</sup>





### TYPE B

FLOOR PLANS

### 2BEDROOM

UNIT 0