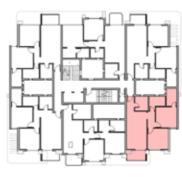

### 2BEDROOM

UNIT 601 / LEVEL 006

TOTAL AREA: 111 m<sup>2</sup>

### TYPE D

FLOOR PLANS

### 2BEDROOM

UNIT 602 / LEVEL 006

TOTAL AREA: 111 m<sup>2</sup>

### 2BEDROOM

UNIT 603 / LEVEL 006

TOTAL AREA: 108 m<sup>2</sup>

### 2BEDROOM

UNIT 604 / LEVEL 006

TOTAL AREA: 107 m<sup>2</sup>

### 2BEDROOM

UNIT 605 / LEVEL 006

TOTAL AREA: 116 m<sup>2</sup>

### 2BEDROOM

UNIT 606 / LEVEL 006

TOTAL AREA: 112 m<sup>2</sup>

| Unit |        | Area |
|------|--------|------|
| 701  | INDOOR | 220  |
|      | GARDEN | 133  |
| 702  | INDOOR | 234  |
|      | GARDEN | 147  |
| 703  |        | 109  |
| 704  |        | 116  |
| 705  |        | 113  |