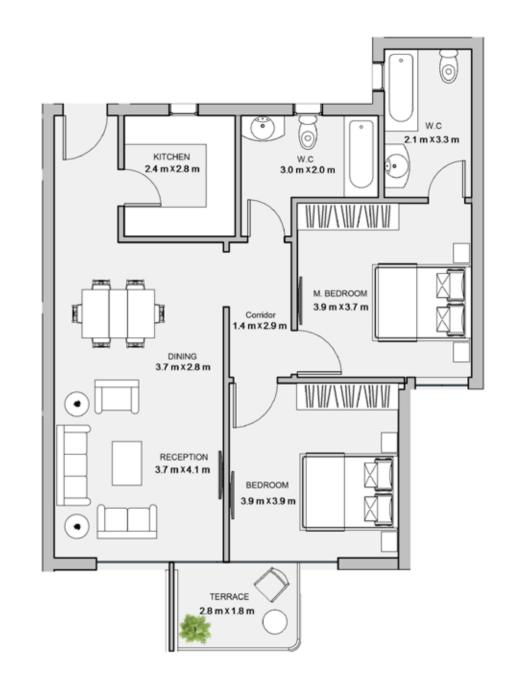

EVEL 005

TOTAL AREA: 116 m<sup>2</sup>





### TYPE D

FLOOR PLANS

### 2BEDROOM

UNIT 506 / LEVEL 005

TOTAL AREA: 113 m<sup>2</sup>







| Unit | Area |
|------|------|
| 601  | 111  |
| 602  | 111  |
| 603  | 108  |
| 604  | 107  |
| 605  | 116  |
| 606  | 112  |





### 2BEDROOM

UNIT 601 / LEVEL 006

TOTAL AREA: 111 m<sup>2</sup>





### TYPE D

FLOOR PLANS

### 2BEDROOM

UNIT 602 / LEVEL 006

TOTAL AREA: 111 m<sup>2</sup>





### TYPE D

FLOOR PLANS

### 2BEDROOM

UNIT 603 / LEVEL 006

TOTAL AREA: 108 m<sup>2</sup>





### TYPE D

FLOOR PLANS

### 2BEDROOM

UNIT 604 / LEVEL 006

TOTAL AREA: 107 m<sup>2</sup>





### 2BEDROOM

UNIT 605 / LEVEL 006

TOTAL AREA: 116 m<sup>2</sup>





### TYPE D

FLOOR PLANS

### 2BEDROOM

UNIT 606 / LEVEL 006

TOTAL AREA: 112 m<sup>2</sup>







| Unit |        | Area |
|------|--------|------|
| 701  | INDOOR | 220  |
|      | GARDEN | 133  |
| 702  | INDOOR | 234  |
|      | GARDEN | 147  |
| 703  |        | 109  |
| 704  |        | 116  |
| 705  |        | 113  |





TYPE D FLOOR PLANS

Level 008

|     | Unit   |        | Area |  |
|-----|--------|--------|------|--|
|     | 701    | INDOOR | 220  |  |
|     | 701    | GARDEN | 133  |  |
| 702 | INDOOR | 234    |      |  |
|     | GARDEN | 147    |      |  |





TYPE D FLOOR PLANS

### 2BEDROOM

UNIT 701 / LEVEL 007

TOTAL AREA: 220 m<sup>2</sup>

GARDEN AREA: 133 m<sup>2</sup>







### 2BEDROOM

UNIT 702 / LEVEL 007

TOTAL AREA: 234 m<sup>2</sup>

GARDEN AREA: 147 m<sup>2</sup>





TYPE D

FLOOR PLANS

### 2BEDROOM

UNIT 703 / LEVEL 007

TOTAL AREA: 109 m<sup>2</sup>