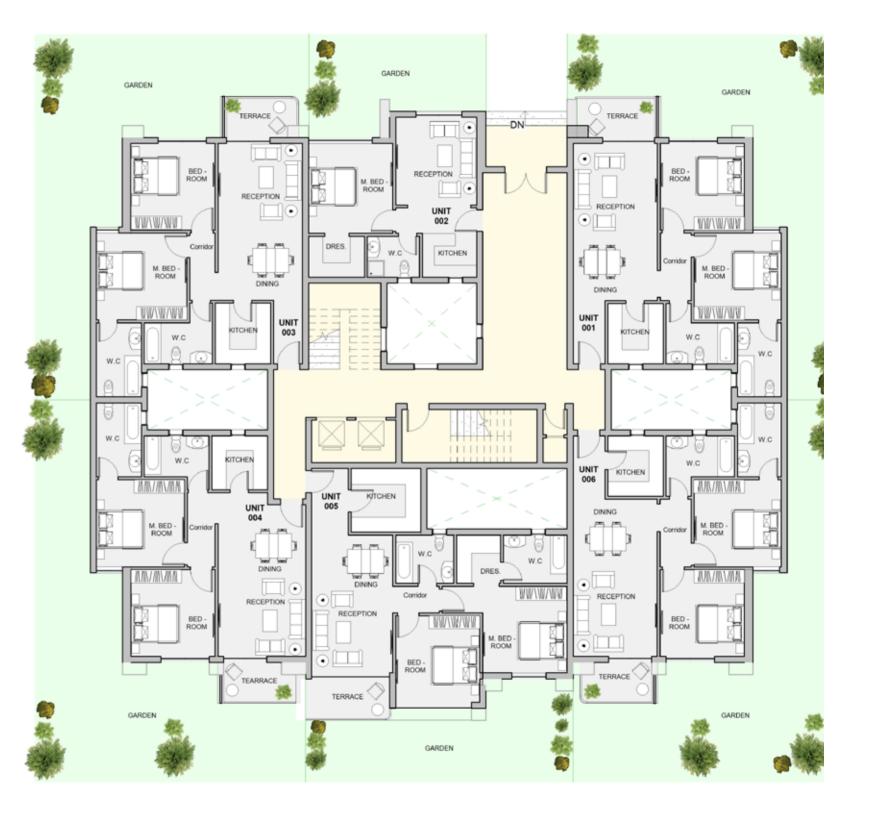

| Unit | Area |
|------|------|
| 001  | 114  |
| 002  | 61   |
| 003  | 112  |
| 004  | 109  |
| 005  | 116  |
| 006  | 113  |





### 2BEDROOM

UNIT 001 / LEVEL 000

TOTAL AREA: 114 m<sup>2</sup>





### TYPE D

FLOOR PLANS

### 1BEDROOM

UNIT 002 / LEVEL 000

TOTAL AREA: 61 m<sup>2</sup>





### 2BEDROOM

UNIT 003 / LEVEL 000

TOTAL AREA: 112 m<sup>2</sup>





### TYPE D

FLOOR PLANS

### 2BEDROOM

UNIT 004 / LEVEL 000

TOTAL AREA: 109 m<sup>2</sup>





### 2BEDROOM

UNIT 005 / LEVEL 000

TOTAL AREA: 116 m<sup>2</sup>





### TYPE D

FLOOR PLANS

### 2BEDROOM

UNIT 006 / LEVEL 000

TOTAL AREA: 113 m<sup>2</sup>







| Unit | Area |
|------|------|
| 101  | 111  |
| 102  | 113  |
| 103  | 109  |
| 104  | 107  |
| 105  | 117  |
| 106  | 112  |





### 2BEDROOM

UNIT 101 / LEVEL 001
TOTAL AREA: 111 m<sup>2</sup>





TYPE D

FLOOR PLANS

### 2BEDROOM

UNIT 102 / LEVEL 001

TOTAL AREA: 113 m<sup>2</sup>





#