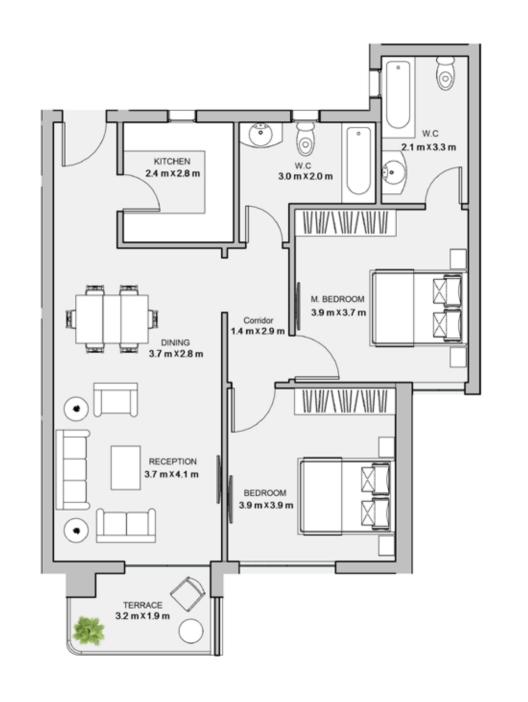

### 2BEDROOM

UNIT 303 / LEVEL 003

TOTAL AREA: 108 m<sup>2</sup>

TYPE D

FLOOR PLANS