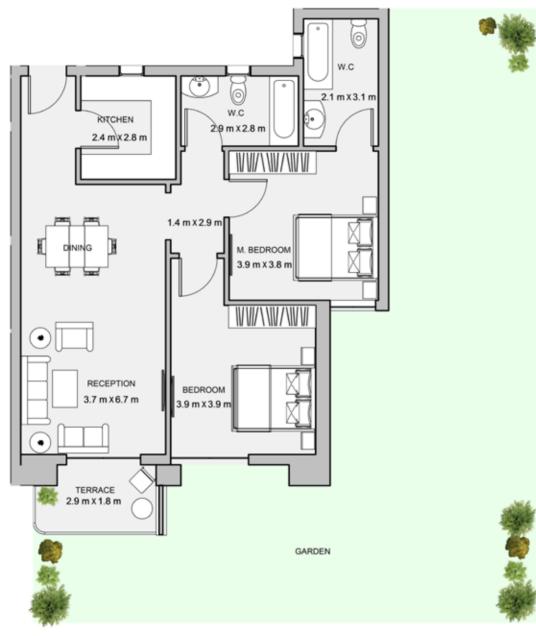

116 m<sup>2</sup>





TYPE D FLOOR PLANS

2BEDROOM

UNIT 705 / LEVEL 007

TOTAL AREA: 113 m<sup>2</sup>





# 

TYPE D FLOOR PLANS Level 000

| Unit | Area |
|------|------|
| 001  | 112  |
| 002  | 112  |
| 003  | 109  |
| 004  | 72   |
| 005  | 117  |
| 006  | 112  |





### TYPE B

FLOOR PLANS

### 2BEDROOM

UNIT 001 / LEVEL 000

TOTAL AREA: 112 m<sup>2</sup>





### 2BEDROOM

UNIT 002 / LEVEL 000

TOTAL AREA: 112 m<sup>2</sup>





### TYPE B

FLOOR PLANS

### 2BEDROOM

UNIT 003 / LEVEL 000

TOTAL AREA: 109 m<sup>2</sup>





### 1BEDROOM

UNIT 004 / LEVEL 000

TOTAL AREA: 72 m<sup>2</sup>





### TYPE B

FLOOR PLANS

### 2BEDROOM

UNIT 005 / LEVEL 000

TOTAL AREA: 117 m<sup>2</sup>





### TYPE B

FLOOR PLANS

### 2BEDROOM

UNIT 006 / LEVEL 000

TOTAL AREA: 112 m<sup>2</sup>





# new Plan developments