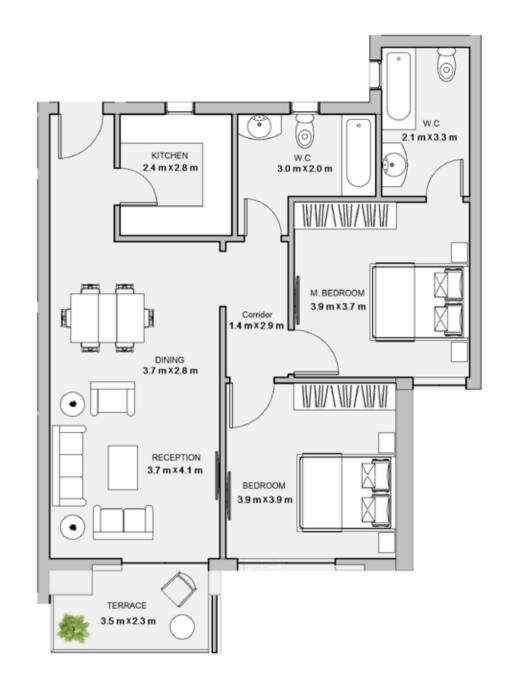

</sup>





### 2BEDROOM

UNIT 405 / LEVEL 004

TOTAL AREA: 116 m<sup>2</sup>





TYPE D

FLOOR PLANS

### 2BEDROOM

UNIT 406 / LEVEL 004

TOTAL AREA: 118 m<sup>2</sup>







| Unit | Area |
|------|------|
| 501  | 111  |
| 502  | 111  |
| 503  | 109  |
| 504  | 108  |
| 505  | 116  |
| 506  | 113  |





### 2BEDROOM

UNIT 501 / LEVEL 005

TOTAL AREA: 111 m<sup>2</sup>





TYPE D

FLOOR PLANS

### 2BEDROOM

UNIT 502 / LEVEL 005

TOTAL AREA: 111 m<sup>2</sup>





### 2BEDROOM

UNIT 503 / LEVEL 005

TOTAL AREA: 109 m<sup>2</sup>





TYPE D

FLOOR PLANS

### 2BEDROOM

UNIT 504 / LEVEL 005

TOTAL AREA: 108 m<sup>2</sup>





### 2BEDROOM

UNIT 505/ LEVEL 005

TOTAL AREA: 116 m<sup>2</sup>





### TYPE D

FLOOR PLANS

### 2BEDROOM

UNIT 506 / LEVEL 005

TOTAL AREA: 113 m<sup>2</sup>







| Unit | Area |
|------|------|
| 601  | 111  |
| 602  | 111  |
| 603  | 108  |
| 604  | 107  |
| 605  | 116  |
| 606  | 112  |





### 2BEDROOM

UNIT 601 / LEVEL 006

TOTAL AREA: 111 m<sup>2</sup>





### TYPE D

FLOOR PLANS

### 2BEDROOM

UNIT 602 / LEVEL 006

TOTAL AREA: 111 m<sup>2</sup>





### TYPE D

FLOOR PLANS

### 2BEDROOM

UNIT 603 / LEVEL 006

TOTAL AREA: 108 m<sup>2</sup>





### TYPE D

FLOOR PLANS

### 2BEDROOM

UNIT 604 / LEVEL 006

TOTAL AREA: 107 m<sup>2</sup>





### 2BEDROOM

UNIT 605 / LEVEL 006

TOTAL AREA: 116 m<sup>2</sup>





### TYPE D

FLOOR PLANS

### 2BEDROOM

UNIT 606 / LEVEL 006

TOTAL AREA: 112 m<sup>2</sup>







| Unit |        | Area |
|------|--------|------|
| 701  | INDOOR | 220  |
|      | GARDEN | 133  |
| 702  | INDOOR | 234  |
|      | G