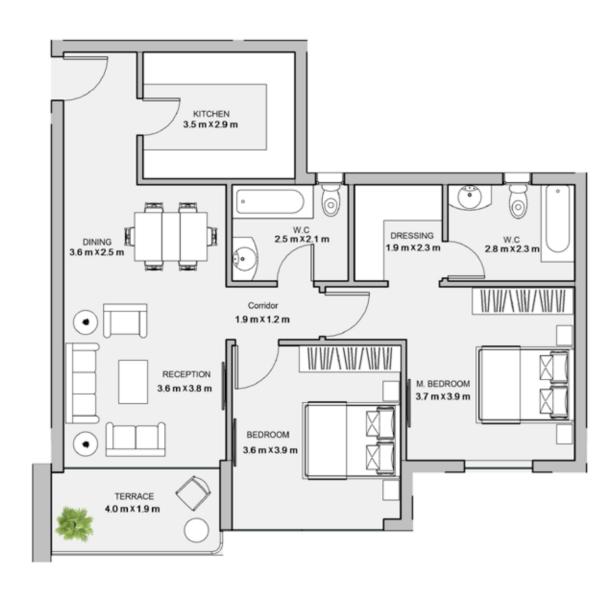

p>





### TYPE D

FLOOR PLANS

### 2BEDROOM

UNIT 004 / LEVEL 000

TOTAL AREA: 109 m<sup>2</sup>





### 2BEDROOM

UNIT 005 / LEVEL 000

TOTAL AREA: 116 m<sup>2</sup>





### TYPE D

FLOOR PLANS

### 2BEDROOM

UNIT 006 / LEVEL 000

TOTAL AREA: 113 m<sup>2</sup>







| Unit | Area |
|------|------|
| 101  | 111  |
| 102  | 113  |
| 103  | 109  |
| 104  | 107  |
| 105  | 117  |
| 106  | 112  |





### 2BEDROOM

UNIT 101 / LEVEL 001
TOTAL AREA: 111 m<sup>2</sup>





TYPE D

FLOOR PLANS

### 2BEDROOM

UNIT 102 / LEVEL 001

TOTAL AREA: 113 m<sup>2</sup>





### 2BEDROOM

UNIT 103 / LEVEL 001

TOTAL AREA: 109 m<sup>2</sup>





TYPE D

FLOOR PLANS

### 2BEDROOM

UNIT 104 / LEVEL 001

TOTAL AREA: 107 m<sup>2</sup>





### 2BEDROOM

UNIT 105 / LEVEL 001

TOTAL AREA: 117 m<sup>2</sup>





### TYPE D

FLOOR PLANS

### 2BEDROOM

UNIT 106 / LEVEL 001

TOTAL AREA: 112 m<sup>2</sup>







| Unit | Area |
|------|------|
| 201  | 113  |
| 202  | 113  |
| 203  | 109  |
| 204  | 109  |
| 205  | 117  |
| 206  | 113  |





### 2BEDROOM

UNIT 201 / LEVEL 002

TOTAL AREA: 113 m<sup>2</sup>





### TYPE D

FLOOR PLANS

### 2BEDROOM

UNIT 202 / LEVEL 002

TOTAL AREA: 113 m<sup>2</sup>





### 2BEDROOM

UNIT 203 / LEVEL 002

TOTAL AREA: 109 m<sup>2</sup>





### TYPE D

FLOOR PLANS

### 2BEDROOM

UNIT 204 / LEVEL 002

TOTAL AREA: 109 m<sup>2</sup>





### 2BEDROOM

UNIT 205 / LEVEL 002

TOTAL AREA: 117 m<sup>2</sup>





TYPE D

FLOOR PLANS

### 2BEDROOM

UNIT 206 / LEVEL 002

TOTAL AREA: 113 m<sup>2</sup>







| Unit | Area |
|------|------|
| 301  | 111  |
| 302  | 111  |
| 30