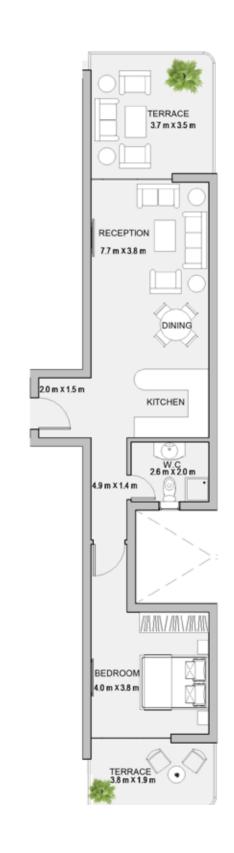

| 71   |
| 303  | 71   |
| 304  | 74   |
| 305  | 70   |
| 306  | 71   |





TYPE E FLOOR PLANS

#### 1BEDROOM

UNIT 301 / LEVEL 003 TOTAL AREA: 74 M<sup>2</sup>





#### 1BEDROOM

UNIT 302 / LEVEL 003

TOTAL AREA: 71 M<sup>2</sup>





### TYPE E

FLOOR PLANS

#### 1BEDROOM

UNIT 303 / LEVEL 003





#### 1BEDROOM

UNIT 304 / LEVEL 003 TOTAL AREA: 74 M<sup>2</sup>





#### TYPE E

FLOOR PLANS

#### 1BEDROOM

UNIT 305 / LEVEL 003

TOTAL AREA: 70 M2





FLOOR PLANS

#### 1BEDROOM

UNIT 306 / LEVEL 003

TOTAL AREA: 71 M2





## 4th FLOOR

TYPE E FLOOR PLANS

Level 004

| Unit | Area |
|------|------|
| 401  | 99   |
| 402  | 79   |
| 403  | 71   |
| 404  | 74   |
| 405  | 70   |
| 406  | 79   |





TYPE E FLOOR PLANS

#### 1BEDROOM

UNIT 401 / LEVEL 004 TOTAL AREA: 99 M<sup>2</sup>





FLOOR PLANS

#### 1BEDROOM

UNIT 402 / LEVEL 004

TOTAL AREA: 79 M<sup>2</sup>





TYPE E

FLOOR PLANS

#### 1BEDROOM

UNIT 403 / LEVEL 004





#### 1BEDROOM

UNIT 404 / LEVEL 004 TOTAL AREA: 74 M<sup>2</sup>





TYPE E FLOOR PLANS

1BEDROOM

UNIT 405 / LEVEL 004





FLOOR PLANS

#### 1BEDROOM

UNIT 406 / LEVEL 004

TOTAL AREA: 79 M2





## 5<sup>th</sup> FLOOR

TYPE E FLOOR PLANS

Level 005

| Unit | Area |
|------|------|
| 501  | 99   |
| 502  | 79   |
| 503  | 71   |
| 504  | 74   |
| 505  | 70   |
| 506  | 79   |





TYPE E FLOOR PLANS

#### 1BEDROOM

UNIT 501 / LEVEL 005 TOTAL AREA: 99 M<sup>2</sup>





#### 1BEDROOM

UNIT 502 / LEVEL 005

TOTAL AREA: 79 M<sup>2</sup>





## TYPE E

FLOOR PLANS

#### 1BEDROOM

UNIT 503 / LEVEL 005





#### 1BEDROOM

UNIT 504 / LEVEL 005 TO