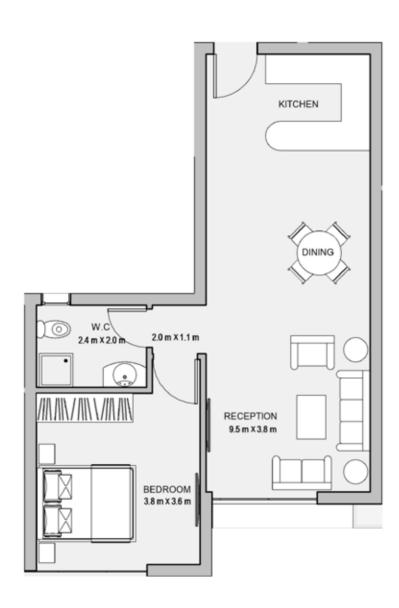

71 M2





#### TYPE E

FLOOR PLANS

#### 1BEDROOM

UNIT 004 / LEVEL 000

TOTAL AREA: 80 M2





FLOOR PLANS

#### 2BEDROOM

UNIT 005 / LEVEL 000

TOTAL AREA: 97 M2





## 1st FLOOR

TYPE E

FLOOR PLANS

Level 001

| Unit | Area |
|------|------|
| 101  | 74   |
| 102  | 71   |
| 103  | 71   |
| 104  | 74   |
| 105  | 70   |
| 106  | 71   |





TYPE E FLOOR PLANS

#### 1BEDROOM

UNIT 101 / LEVEL 001
TOTAL AREA: 74 M<sup>2</sup>





#### 1BEDROOM

UNIT 102 / LEVEL 001
TOTAL AREA: 71 M<sup>2</sup>





### TYPE E

FLOOR PLANS

#### 1BEDROOM

UNIT 103 / LEVEL 001

TOTAL AREA: 71 M2





#### 1BEDROOM

UNIT 104 / LEVEL 001
TOTAL AREA: 74 M<sup>2</sup>





## TYPE E

FLOOR PLANS

#### 1BEDROOM

UNIT 105 / LEVEL 001





FLOOR PLANS

#### 1BEDROOM

UNIT 106 / LEVEL 001

TOTAL AREA: 71 M2





# 2nd FLOOR

TYPE E

FLOOR PLANS

Level 002

| Unit | Area |
|------|------|
| 201  | 74   |
| 202  | 71   |
| 203  | 71   |
| 204  | 74   |
| 205  | 70   |
| 206  | 71   |





TYPE E FLOOR PLANS

1BEDROOM

UNIT 201 / LEVEL 002

TOTAL AREA: 74 M2





#### 1BEDROOM

UNIT 202 / LEVEL 002

TOTAL AREA: 71 M<sup>2</sup>





### TYPE E

FLOOR PLANS

#### 1BEDROOM

UNIT 203 / LEVEL 002





#### 1BEDROOM

UNIT 204 / LEVEL 002

TOTAL AREA: 74 M2





#### TYPE E

FLOOR PLANS

#### 1BEDROOM

UNIT 205 / LEVEL 002





FLOOR PLANS

#### 1BEDROOM

UNIT 206 / LEVEL 002

TOTAL AREA: 71 M2





## 3rd FLOOR

TYPE E

FLOOR PLANS

Level 003

| Unit | Area |
|------|------|
| 301  | 74   |
| 302  | 71   |
| 303  | 71   |
| 304  | 74   |
| 305  | 70   |
| 306  | 71   |





TYPE E FLOOR PLANS

#### 1BED