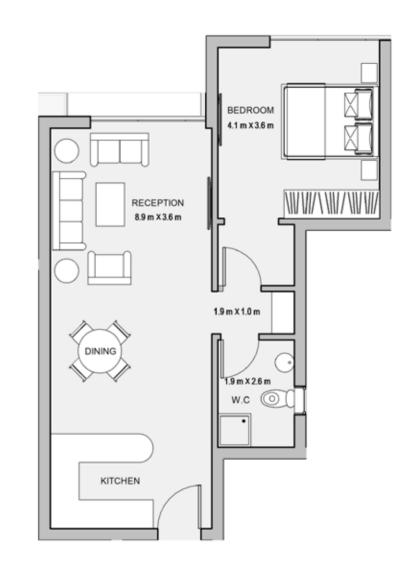

#### 1BEDROOM

UNIT 001 / LEVEL 000 TOTAL AREA: 74 M<sup>2</sup>

TYPE E FLOOR PLANS

1BEDROOM

UNIT 002 / LEVEL 000