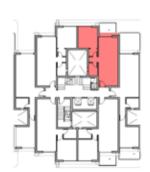

E FLOOR PLANS

#### 1BEDROOM

UNIT 301 / LEVEL 003 TOTAL AREA: 74 M<sup>2</sup>





#### 1BEDROOM

UNIT 302 / LEVEL 003

TOTAL AREA: 71 M<sup>2</sup>





### TYPE E

FLOOR PLANS

#### 1BEDROOM

UNIT 303 / LEVEL 003





#### 1BEDROOM

UNIT 304 / LEVEL 003 TOTAL AREA: 74 M<sup>2</sup>





#### TYPE E

FLOOR PLANS

#### 1BEDROOM

UNIT 305 / LEVEL 003

TOTAL AREA: 70 M2





FLOOR PLANS

#### 1BEDROOM

UNIT 306 / LEVEL 003

TOTAL AREA: 71 M2





## 4th FLOOR

TYPE E FLOOR PLANS

Level 004

| Unit | Area |
|------|------|
| 401  | 99   |
| 402  | 79   |
| 403  | 71   |
| 404  | 74   |
| 405  | 70   |
| 406  | 79   |





TYPE E FLOOR PLANS

#### 1BEDROOM

UNIT 401 / LEVEL 004 TOTAL AREA: 99 M<sup>2</sup>





FLOOR PLANS

#### 1BEDROOM

UNIT 402 / LEVEL 004

TOTAL AREA: 79 M<sup>2</sup>





TYPE E

FLOOR PLANS

#### 1BEDROOM

UNIT 403 / LEVEL 004





#### 1BEDROOM

UNIT 404 / LEVEL 004 TOTAL AREA: 74 M<sup>2</sup>





TYPE E FLOOR PLANS

1BEDROOM

UNIT 405 / LEVEL 004





FLOOR PLANS

#### 1BEDROOM

UNIT 406 / LEVEL 004

TOTAL AREA: 79 M2





## 5<sup>th</sup> FLOOR

TYPE E FLOOR PLANS

Level 005

| Unit | Area |
|------|------|
| 501  | 99   |
| 502  | 79   |
| 503  | 71   |
| 504  | 74   |
| 505  | 70   |
| 506  | 79   |





TYPE E FLOOR PLANS

#### 1BEDROOM

UNIT 501 / LEVEL 005 TOTAL AREA: 99 M<sup>2</sup>





#### 1BEDROOM

UNIT 502 / LEVEL 005

TOTAL AREA: 79 M<sup>2</sup>





## TYPE E

FLOOR PLANS

#### 1BEDROOM

UNIT 503 / LEVEL 005





#### 1BEDROOM

UNIT 504 / LEVEL 005 TOTAL AREA: 74 M<sup>2</sup>



#### TYPE E

FLOOR PLANS

#### 1BEDROOM

UNIT 505 /