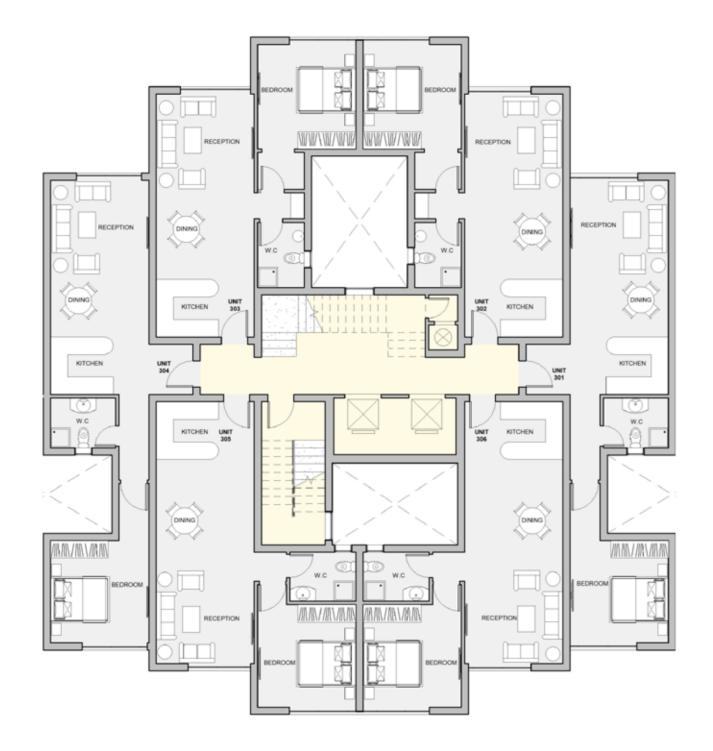

## 3rd FLOOR

TYPE E

FLOOR PLANS

Level 003

| Unit | Area |
|------|------|
| 301  | 74   |
| 302  | 71   |
| 303  | 71   |
| 304  | 74   |
| 305  | 70   |
| 306  | 71   |

TYPE E FLOOR PLANS

#### 1BEDROOM

UNIT 301 / LEVEL 003 TOTAL AREA: 74 M<sup>2</sup>

#### 1BEDROOM

UNIT 302 / LEVEL 003

TOTAL AREA: 71 M<sup>2</sup>

#### 1BEDROOM

UNIT 303 / LEVEL 003

#### 1BEDROOM

UNIT 304 / LEVEL 003 TOTAL AREA: 74 M<sup>2</sup>

#### 1BEDROOM

UNIT 305 / LEVEL 003

TOTAL AREA: 70 M2

FLOOR PLANS

#### 1BEDROOM

UNIT 306 / LEVEL 003

TOTAL AREA: 71 M2