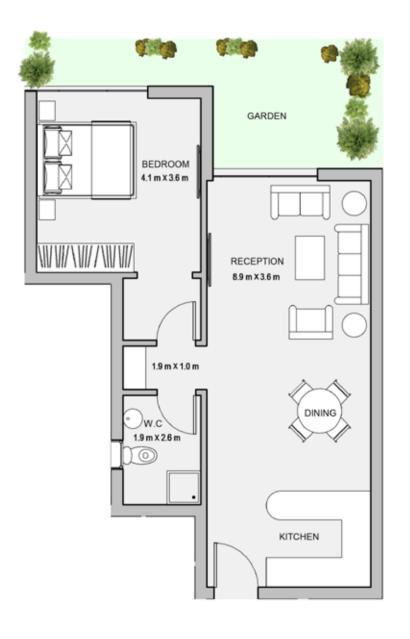

# GROUND FLOOR

#### TYPE A

FLOOR PLANS

Level 000

| Unit | Area |  |
|------|------|--|
| 001  | 74   |  |
| 002  | 71   |  |
| 003  | 71   |  |
| 004  | 80   |  |
| 005  | 97   |  |





#### 1BEDROOM

UNIT 001 / LEVEL 000 TOTAL AREA: 74 M<sup>2</sup>





TYPE E FLOOR PLANS

1BEDROOM

UNIT 002 / LEVEL 000





#### 1BEDROOM

UNIT 003 / LEVEL 000

TOTAL AREA: 71 M2





#### TYPE E

FLOOR PLANS

#### 1BEDROOM

UNIT 004 / LEVEL 000

TOTAL AREA: 80 M2





FLOOR PLANS

#### 2BEDROOM

UNIT 005 / LEVEL 000

TOTAL AREA: 97 M2





## 1st FLOOR

TYPE E

FLOOR PLANS

Level 001

| Unit | Area |
|------|------|
| 101  | 74   |
| 102  | 71   |
| 103  | 71   |
| 104  | 74   |
| 105  | 70   |
| 106  | 71   |





TYPE E FLOOR PLANS

#### 1BEDROOM

UNIT 101 / LEVEL 001
TOTAL AREA: 74 M<sup>2</sup>





#### 1BEDROOM

UNIT 102 / LEVEL 001
TOTAL AREA: 71 M<sup>2</sup>





### TYPE E

FLOOR PLANS

#### 1BEDROOM

UNIT 103 / LEVEL 001

TOTAL AREA: 71 M2





#### 1BEDROOM

UNIT 104 / LEVEL 001
TOTAL AREA: 74 M<sup>2</sup>





## TYPE E

FLOOR PLANS

#### 1BEDROOM

UNIT 105 / LEVEL 001





FLOOR PLANS

#### 1B