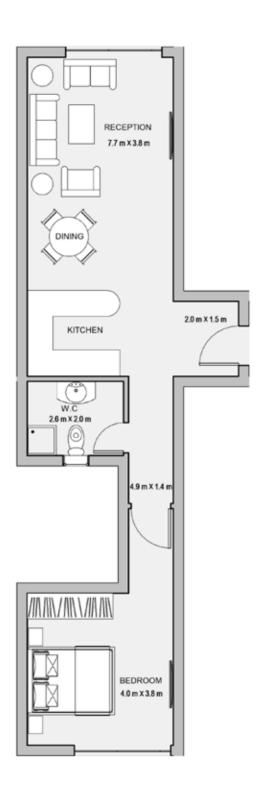

#### 1BEDROOM

UNIT 004 / LEVEL 000

TOTAL AREA: 80 M2

FLOOR PLANS

#### 2BEDROOM

UNIT 005 / LEVEL 000

TOTAL AREA: 97 M2