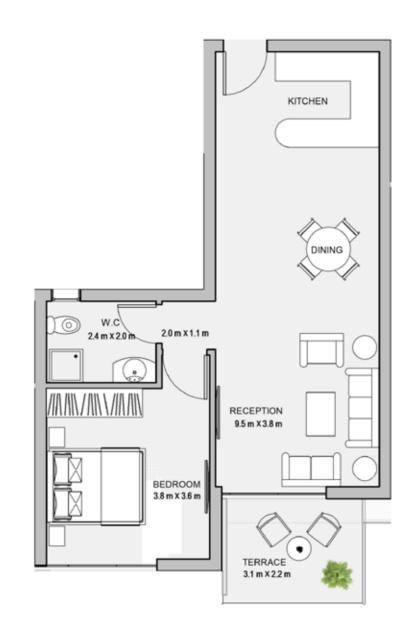

404 / LEVEL 004 TOTAL AREA: 74 M<sup>2</sup>





TYPE E FLOOR PLANS

1BEDROOM

UNIT 405 / LEVEL 004





FLOOR PLANS

#### 1BEDROOM

UNIT 406 / LEVEL 004

TOTAL AREA: 79 M2





## 5<sup>th</sup> FLOOR

TYPE E FLOOR PLANS

Level 005

| Unit | Area |
|------|------|
| 501  | 99   |
| 502  | 79   |
| 503  | 71   |
| 504  | 74   |
| 505  | 70   |
| 506  | 79   |





TYPE E FLOOR PLANS

#### 1BEDROOM

UNIT 501 / LEVEL 005 TOTAL AREA: 99 M<sup>2</sup>





#### 1BEDROOM

UNIT 502 / LEVEL 005

TOTAL AREA: 79 M<sup>2</sup>





## TYPE E

FLOOR PLANS

#### 1BEDROOM

UNIT 503 / LEVEL 005





#### 1BEDROOM

UNIT 504 / LEVEL 005 TOTAL AREA: 74 M<sup>2</sup>



#### TYPE E

FLOOR PLANS

#### 1BEDROOM

UNIT 505 / LEVEL 005





FLOOR PLANS

#### 1BEDROOM

UNIT 506 / LEVEL 005

TOTAL AREA: 79 M2





# 6<sup>th</sup> FLOOR

TYPE E

FLOOR PLANS

Level 006

| Unit | Area |
|------|------|
| 601  | 74   |
| 602  | 71   |
| 603  | 71   |
| 604  | 74   |
| 605  | 70   |
| 606  | 71   |





TYPE E FLOOR PLANS

#### 1BEDROOM

UNIT 601 / LEVEL 006 TOTAL AREA: 74 M<sup>2</sup>





#### 1BEDROOM

UNIT 602 / LEVEL 006

TOTAL AREA: 71 M<sup>2</sup>





### TYPE E

FLOOR PLANS

#### 1BEDROOM

UNIT 603 / LEVEL 006





#### 1BEDROOM

UNIT 604 / LEVEL 006 TOTAL AREA: 74 M<sup>2</sup>





### TYPE E

FLOOR PLANS

#### 1BEDROOM

UNIT 605 / LEVEL 006





FLOOR PLANS

#### 1BEDROOM

UNIT 606 / LEVEL 006

TOTAL AREA: 71 M2





## 7th FLOOR

TYPE E

#### FLOOR PLANS

Level 007

| ι   | Jnit   | Area |
|-----|--------|------|
| 220 | INDOOR | 205  |
| 701 | GARDEN | 155  |
| 7   | 02     | 71   |
|