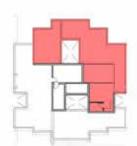

#### 1BEDROOM

UNIT 003 / LEVEL 000

TOTAL AREA: 71 M2

#### TYPE E

FLOOR PLANS