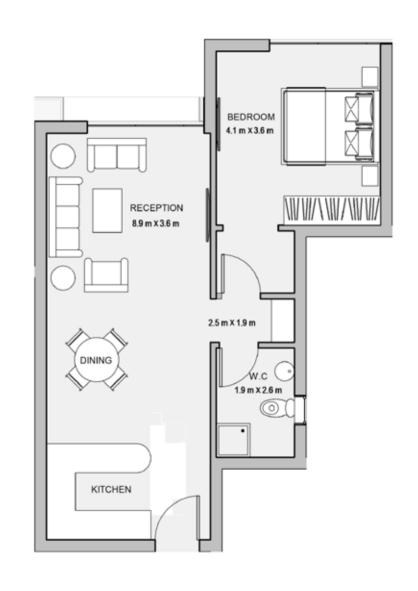

#### 1BEDROOM

UNIT 001 / LEVEL 000 TOTAL AREA: 74 M<sup>2</sup>

TYPE E FLOOR PLANS

1BEDROOM

UNIT 002 / LEVEL 000