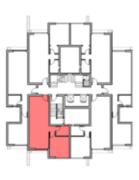

#### 1BEDROOM

UNIT 001 / LEVEL 000 TOTAL AREA: 74 M<sup>2</sup>

TYPE E FLOOR PLANS

1BEDROOM

UNIT 002 / LEVEL 000