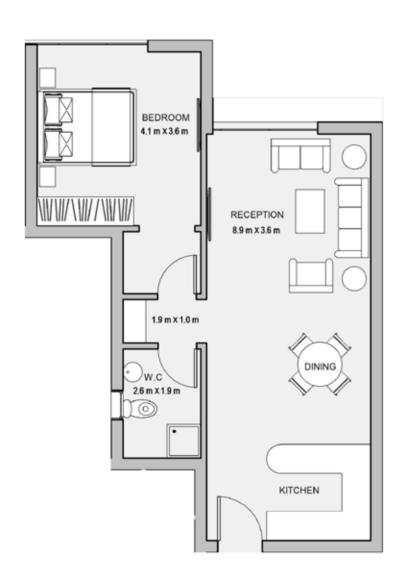

#### 1BEDROOM

UNIT 004 / LEVEL 000

TOTAL AREA: 80 M2

FLOOR PLANS

#### 2BEDROOM

UNIT 005 / LEVEL 000

TOTAL AREA: 97 M2