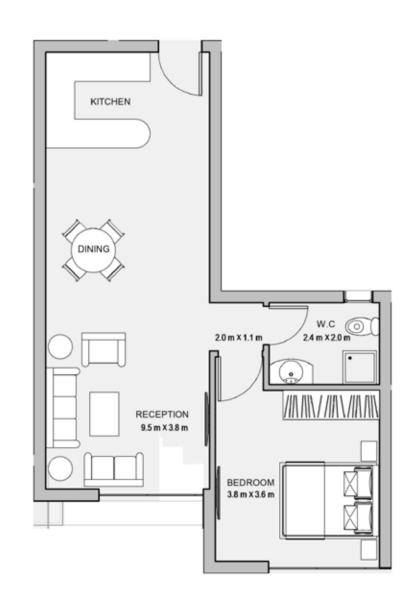

#### 1BEDROOM

UNIT 001 / LEVEL 000 TOTAL AREA: 74 M<sup>2</sup>

TYPE E FLOOR PLANS

1BEDROOM

UNIT 002 / LEVEL 000