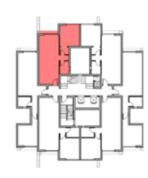

#### 1BEDROOM

UNIT 001 / LEVEL 000 TOTAL AREA: 74 M<sup>2</sup>

TYPE E FLOOR PLANS

1BEDROOM

UNIT 002 / LEVEL 000