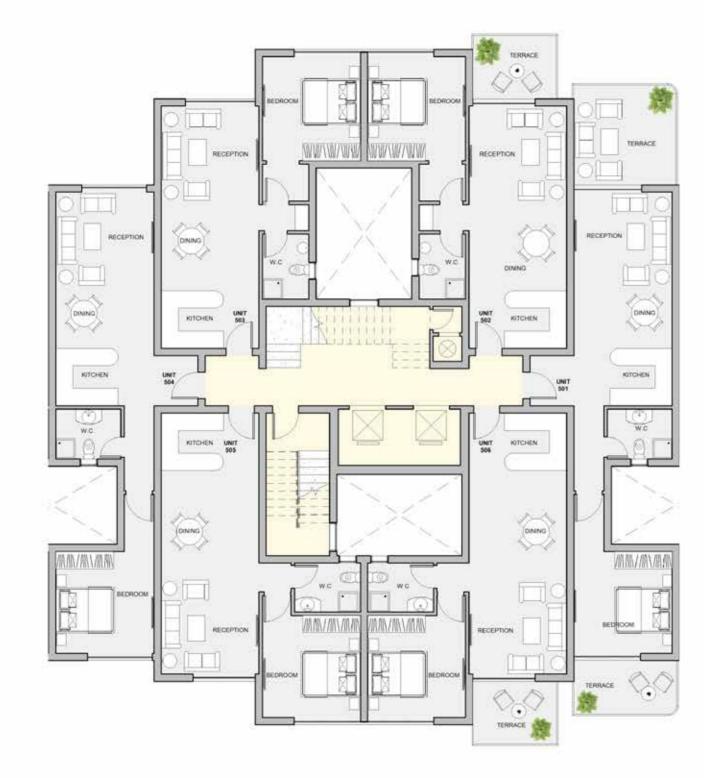

## 5<sup>th</sup> FLOOR

TYPE E FLOOR PLANS

Level 005

| Unit | Area |
|------|------|
| 501  | 99   |
| 502  | 79   |
| 503  | 71   |
| 504  | 74   |
| 505  | 70   |
| 506  | 79   |

TYPE E FLOOR PLANS

#### 1BEDROOM

UNIT 501 / LEVEL 005 TOTAL AREA: 99 M<sup>2</sup>

#### 1BEDROOM

UNIT 502 / LEVEL 005

TOTAL AREA: 79 M<sup>2</sup>

#### 1BEDROOM

UNIT 503 / LEVEL 005

#### 1BEDROOM

UNIT 504 / LEVEL 005 TOTAL AREA: 74 M<sup>2</sup>

#### 1BEDROOM

UNIT 505 / LEVEL 005

FLOOR PLANS

#### 1BEDROOM

UNIT 506 / LEVEL 005

TOTAL AREA: 79 M2