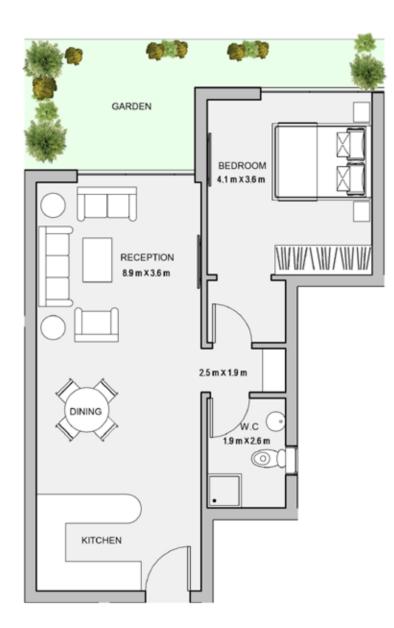

# GROUND FLOOR

#### TYPE A

FLOOR PLANS

Level 000

| Unit | Area |  |
|------|------|--|
| 001  | 74   |  |
| 002  | 71   |  |
| 003  | 71   |  |
| 004  | 80   |  |
| 005  | 97   |  |





#### 1BEDROOM

UNIT 001 / LEVEL 000 TOTAL AREA: 74 M<sup>2</sup>





TYPE E FLOOR PLANS

1BEDROOM

UNIT 002 / LEVEL 000





#### 1BEDROOM

UNIT 003 / LEVEL 000

TOTAL AREA: 71 M2





#### TYPE E

FLOOR PLANS

#### 1BEDROOM

UNIT 004 / LEVEL 000

TOTAL AREA: 80 M2





FLOOR PLANS

#### 2BEDROOM

UNIT 005 / LEVEL 000

TOTAL AREA: 97 M2





## 1st FLOOR

TYPE E

FLOOR PLANS

Level 001

| Unit | Area |
|------|------|
| 101  | 74   |
| 102  | 71   |
| 103  | 71   |
| 104  | 74   |
| 105  | 70   |
| 106  | 71   |





TYPE E FLOOR PLANS

#### 1BEDROOM

UNIT 101 / LEVEL 001
TOTAL AREA: 74 M<sup>2</sup>





#### 1BEDROOM

UNIT 102 / LEVEL 001
TOTAL AREA: 71 M<sup>2</sup>





### TYPE E

FLOOR PLANS

#### 1BEDROOM

UNIT 103 / LEVEL 001

TOTAL AREA: 71 M2





#### 1BEDROOM

UNIT 104 / LEVEL 001
TOTAL AREA: 74 M<sup>2</sup>





## TYPE E

FLOOR PLANS

#### 1BEDROOM

UNIT 105 / LEVEL 001





FLOOR PLANS

#### 1BEDROOM

UNIT 106 / LEVEL 001

TOTAL AREA: 71 M2





# 2nd F