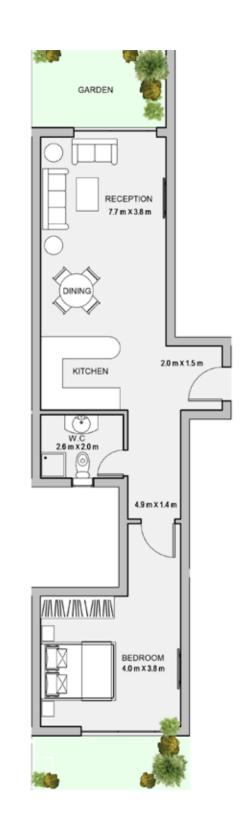

#### 1BEDROOM

UNIT 001 / LEVEL 000 TOTAL AREA: 74 M<sup>2</sup>

TYPE E FLOOR PLANS

1BEDROOM

UNIT 002 / LEVEL 000