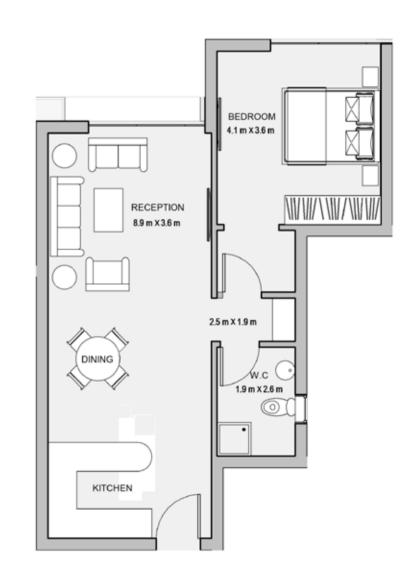

VEL 004 TOTAL AREA: 99 M<sup>2</sup>





FLOOR PLANS

#### 1BEDROOM

UNIT 402 / LEVEL 004

TOTAL AREA: 79 M<sup>2</sup>





TYPE E

FLOOR PLANS

#### 1BEDROOM

UNIT 403 / LEVEL 004





#### 1BEDROOM

UNIT 404 / LEVEL 004 TOTAL AREA: 74 M<sup>2</sup>





TYPE E FLOOR PLANS

1BEDROOM

UNIT 405 / LEVEL 004





FLOOR PLANS

#### 1BEDROOM

UNIT 406 / LEVEL 004

TOTAL AREA: 79 M2





## 5<sup>th</sup> FLOOR

TYPE E FLOOR PLANS

Level 005

| Unit | Area |
|------|------|
| 501  | 99   |
| 502  | 79   |
| 503  | 71   |
| 504  | 74   |
| 505  | 70   |
| 506  | 79   |





TYPE E FLOOR PLANS

#### 1BEDROOM

UNIT 501 / LEVEL 005 TOTAL AREA: 99 M<sup>2</sup>





#### 1BEDROOM

UNIT 502 / LEVEL 005

TOTAL AREA: 79 M<sup>2</sup>





## TYPE E

FLOOR PLANS

#### 1BEDROOM

UNIT 503 / LEVEL 005





#### 1BEDROOM

UNIT 504 / LEVEL 005 TOTAL AREA: 74 M<sup>2</sup>



#### TYPE E

FLOOR PLANS

#### 1BEDROOM

UNIT 505 / LEVEL 005





FLOOR PLANS

#### 1BEDROOM

UNIT 506 / LEVEL 005

TOTAL AREA: 79 M2





# 6<sup>th</sup> FLOOR

TYPE E

FLOOR PLANS

Level 006

| Unit | Area |
|------|------|
| 601  | 74   |
| 602  | 71   |
| 603  | 71   |
| 604  | 74   |
| 605  | 70   |
| 606  | 71   |





TYPE E FLOOR PLANS

#### 1BEDROOM

UNIT 601 / LEVEL 006 TOTAL AREA: 74 M<sup>2</sup>





#### 1BEDROOM

UNIT 602 / LEVEL 006

TOTAL AREA: 71 M<sup>2</sup>





### TYPE E

FLOOR PLANS

#### 1BEDROOM

UNIT 603 / LEVEL 006





#### 1BEDROOM

UNIT 604 / LEVEL 006 TOTAL AREA: 74 M<sup>2</sup>





### TYPE E

FLOOR PLANS

#### 1BEDROOM

UNIT 605 / LEVEL 006





FLOOR PLANS

#### 1BEDROOM

UNIT 606 /