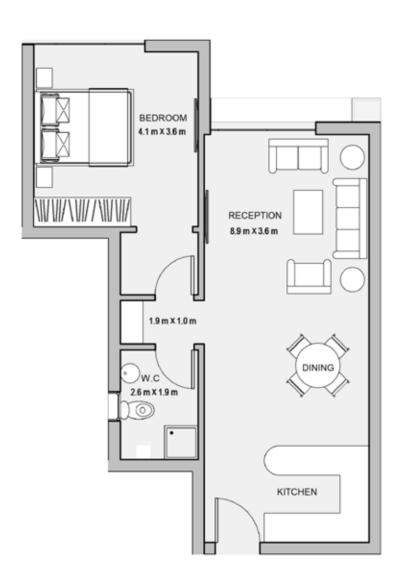

#### 1BEDROOM

UNIT 001 / LEVEL 000 TOTAL AREA: 74 M<sup>2</sup>

TYPE E FLOOR PLANS

1BEDROOM

UNIT 002 / LEVEL 000