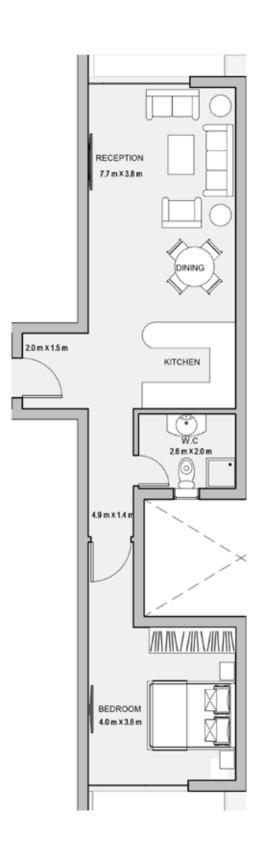

| 74   |
| 102  | 71   |
| 103  | 71   |
| 104  | 74   |
| 105  | 70   |
| 106  | 71   |





TYPE E FLOOR PLANS

#### 1BEDROOM

UNIT 101 / LEVEL 001
TOTAL AREA: 74 M<sup>2</sup>





#### 1BEDROOM

UNIT 102 / LEVEL 001
TOTAL AREA: 71 M<sup>2</sup>





### TYPE E

FLOOR PLANS

#### 1BEDROOM

UNIT 103 / LEVEL 001

TOTAL AREA: 71 M2





#### 1BEDROOM

UNIT 104 / LEVEL 001
TOTAL AREA: 74 M<sup>2</sup>





## TYPE E

FLOOR PLANS

#### 1BEDROOM

UNIT 105 / LEVEL 001





FLOOR PLANS

#### 1BEDROOM

UNIT 106 / LEVEL 001

TOTAL AREA: 71 M2





# 2nd FLOOR

TYPE E

FLOOR PLANS

Level 002

| Unit | Area |
|------|------|
| 201  | 74   |
| 202  | 71   |
| 203  | 71   |
| 204  | 74   |
| 205  | 70   |
| 206  | 71   |





TYPE E FLOOR PLANS

1BEDROOM

UNIT 201 / LEVEL 002

TOTAL AREA: 74 M2





#### 1BEDROOM

UNIT 202 / LEVEL 002

TOTAL AREA: 71 M<sup>2</sup>





### TYPE E

FLOOR PLANS

#### 1BEDROOM

UNIT 203 / LEVEL 002





#### 1BEDROOM

UNIT 204 / LEVEL 002

TOTAL AREA: 74 M2





#### TYPE E

FLOOR PLANS

#### 1BEDROOM

UNIT 205 / LEVEL 002





FLOOR PLANS

#### 1BEDROOM

UNIT 206 / LEVEL 002

TOTAL AREA: 71 M2





## 3rd FLOOR

TYPE E

FLOOR PLANS

Level 003

| Unit | Area |
|------|------|
| 301  | 74   |
| 302  | 71   |
| 303  | 71   |
| 304  | 74   |
| 305  | 70   |
| 306  | 71   |





TYPE E FLOOR PLANS

#### 1BEDROOM

UNIT 301 / LEVEL 003 TOTAL AREA: 74 M<sup>2</sup>





#### 1BEDROOM

UNIT 302 / LEVEL 003

TOTAL AREA: 71 M<sup>2</sup>





### TYPE E

FLOOR PLANS

#### 1BEDROOM

UNIT 303 / LEVEL 003





#### 1BEDROOM

UNIT 304 / LEVEL 003 TOTAL AREA: 74 M<su