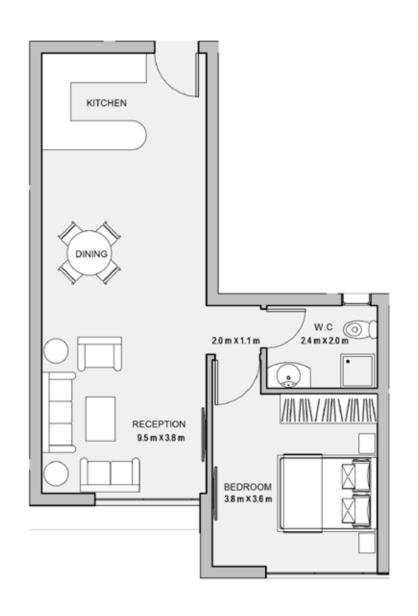

#### 1BEDROOM

UNIT 001 / LEVEL 000 TOTAL AREA: 74 M<sup>2</sup>

TYPE E FLOOR PLANS

1BEDROOM

UNIT 002 / LEVEL 000