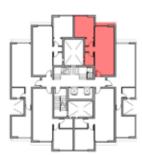

#### 1BEDROOM

UNIT 001 / LEVEL 000 TOTAL AREA: 74 M<sup>2</sup>

TYPE E FLOOR PLANS

1BEDROOM

UNIT 002 / LEVEL 000

#### 1BEDROOM

UNIT 003 / LEVEL 000

TOTAL AREA: 71 M2