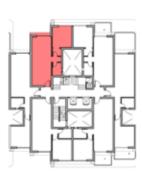

#### 1BEDROOM

UNIT 004 / LEVEL 000

TOTAL AREA: 80 M2

FLOOR PLANS

#### 2BEDROOM

UNIT 005 / LEVEL 000

TOTAL AREA: 97 M2