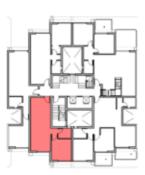

#### 1BEDROOM

UNIT 606 / LEVEL 006

TOTAL AREA: 71 M2





## 7th FLOOR

TYPE E

#### FLOOR PLANS

Level 007

| ι   | Jnit   | Area |
|-----|--------|------|
| 220 | INDOOR | 205  |
| 701 | GARDEN | 155  |
| 7   | 02     | 71   |
| 7   | 03     | 74   |
| 7   | 04     | 70   |
| 7   | 05     | 121  |





#### TYPE E

#### FLOOR PLANS

Level 008 / PENTHOUSE

| Unit |        | Area |  |
|------|--------|------|--|
| 701  | INDOOR | 205  |  |
|      | GARDEN | 155  |  |





#### 1BEDROOM

UNIT 701 / LEVEL 007

TOTAL AREA: 205 M<sup>2</sup> GARDEN: 155 M<sup>2</sup>









#### TYPE E

FLOOR PLANS

#### 1BEDROOM

UNIT 702 / LEVEL 007





#### 1BEDROOM

UNIT 703 / LEVEL 007
TOTAL AREA: 74 M<sup>2</sup>





#### TYPE E

FLOOR PLANS

#### 1BEDROOM

UNIT 704 / LEVEL 007

TOTAL AREA: 70 M2





#### 1BEDROOM

UNIT 705 / LEVEL 007
TOTAL AREA: 121 M<sup>2</sup>





## new Plan developments