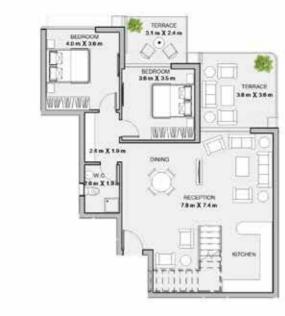

#### 1BEDROOM

UNIT 701 / LEVEL 007

TOTAL AREA: 205 M<sup>2</sup> GARDEN: 155 M<sup>2</sup>

#### 1BEDROOM

UNIT 705 / LEVEL 007
TOTAL AREA: 121 M<sup>2</sup>