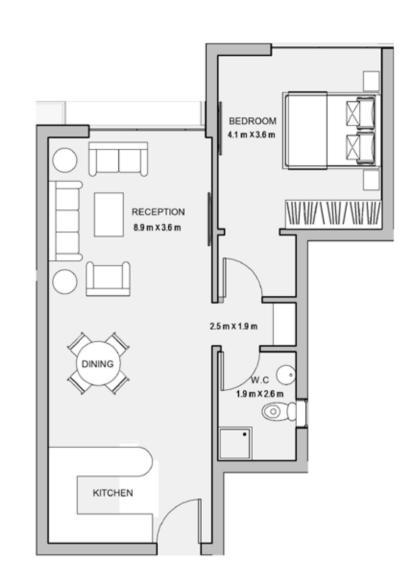

VEL 005 TOTAL AREA: 99 M<sup>2</sup>





#### 1BEDROOM

UNIT 502 / LEVEL 005

TOTAL AREA: 79 M<sup>2</sup>





## TYPE E

FLOOR PLANS

#### 1BEDROOM

UNIT 503 / LEVEL 005





#### 1BEDROOM

UNIT 504 / LEVEL 005 TOTAL AREA: 74 M<sup>2</sup>



#### TYPE E

FLOOR PLANS

#### 1BEDROOM

UNIT 505 / LEVEL 005





FLOOR PLANS

#### 1BEDROOM

UNIT 506 / LEVEL 005

TOTAL AREA: 79 M2





# 6<sup>th</sup> FLOOR

TYPE E

FLOOR PLANS

Level 006

| Unit | Area |
|------|------|
| 601  | 74   |
| 602  | 71   |
| 603  | 71   |
| 604  | 74   |
| 605  | 70   |
| 606  | 71   |





TYPE E FLOOR PLANS

#### 1BEDROOM

UNIT 601 / LEVEL 006 TOTAL AREA: 74 M<sup>2</sup>





#### 1BEDROOM

UNIT 602 / LEVEL 006

TOTAL AREA: 71 M<sup>2</sup>





### TYPE E

FLOOR PLANS

#### 1BEDROOM

UNIT 603 / LEVEL 006





#### 1BEDROOM

UNIT 604 / LEVEL 006 TOTAL AREA: 74 M<sup>2</sup>





### TYPE E

FLOOR PLANS

#### 1BEDROOM

UNIT 605 / LEVEL 006





FLOOR PLANS

#### 1BEDROOM

UNIT 606 / LEVEL 006

TOTAL AREA: 71 M2





## 7th FLOOR

TYPE E

#### FLOOR PLANS

Level 007

| ι   | Jnit   | Area |
|-----|--------|------|
| 220 | INDOOR | 205  |
| 701 | GARDEN | 155  |
| 7   | 02     | 71   |
| 7   | 03     | 74   |
| 7   | 04     | 70   |
| 7   | 05     | 121  |





#### TYPE E

#### FLOOR PLANS

Level 008 / PENTHOUSE

| Unit |        | Area |  |
|------|--------|------|--|
| 701  | INDOOR | 205  |  |
|      | GARDEN | 155  |  |





#### 1BEDROOM

UNIT 701 / LEVEL 007

TOTAL AREA: 205 M<sup>2</sup> GARDEN: 155 M<sup>2</sup>









#### TYPE E

FLOOR PLANS

#### 1BEDROOM

UNIT 702 / LEVEL 007





#