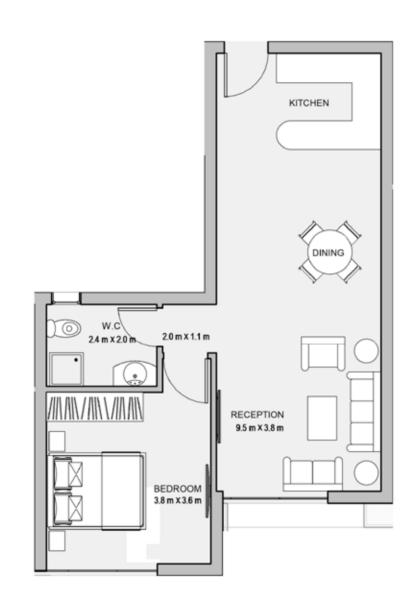

#### 1BEDROOM

UNIT 001 / LEVEL 000 TOTAL AREA: 74 M<sup>2</sup>

TYPE E FLOOR PLANS

1BEDROOM

UNIT 002 / LEVEL 000