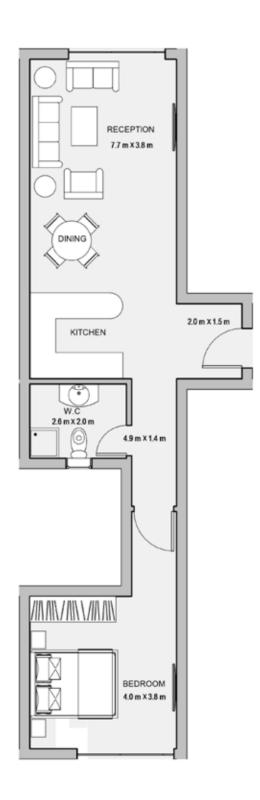

UNIT 402 / LEVEL 004

TOTAL AREA: 79 M<sup>2</sup>





TYPE E

FLOOR PLANS

#### 1BEDROOM

UNIT 403 / LEVEL 004





#### 1BEDROOM

UNIT 404 / LEVEL 004 TOTAL AREA: 74 M<sup>2</sup>





TYPE E FLOOR PLANS

1BEDROOM

UNIT 405 / LEVEL 004





FLOOR PLANS

#### 1BEDROOM

UNIT 406 / LEVEL 004

TOTAL AREA: 79 M2





## 5<sup>th</sup> FLOOR

TYPE E FLOOR PLANS

Level 005

| Unit | Area |
|------|------|
| 501  | 99   |
| 502  | 79   |
| 503  | 71   |
| 504  | 74   |
| 505  | 70   |
| 506  | 79   |





TYPE E FLOOR PLANS

#### 1BEDROOM

UNIT 501 / LEVEL 005 TOTAL AREA: 99 M<sup>2</sup>





#### 1BEDROOM

UNIT 502 / LEVEL 005

TOTAL AREA: 79 M<sup>2</sup>





## TYPE E

FLOOR PLANS

#### 1BEDROOM

UNIT 503 / LEVEL 005





#### 1BEDROOM

UNIT 504 / LEVEL 005 TOTAL AREA: 74 M<sup>2</sup>



#### TYPE E

FLOOR PLANS

#### 1BEDROOM

UNIT 505 / LEVEL 005





FLOOR PLANS

#### 1BEDROOM

UNIT 506 / LEVEL 005

TOTAL AREA: 79 M2





# 6<sup>th</sup> FLOOR

TYPE E

FLOOR PLANS

Level 006

| Unit | Area |
|------|------|
| 601  | 74   |
| 602  | 71   |
| 603  | 71   |
| 604  | 74   |
| 605  | 70   |
| 606  | 71   |





TYPE E FLOOR PLANS

#### 1BEDROOM

UNIT 601 / LEVEL 006 TOTAL AREA: 74 M<sup>2</sup>





#### 1BEDROOM

UNIT 602 / LEVEL 006

TOTAL AREA: 71 M<sup>2</sup>





### TYPE E

FLOOR PLANS

#### 1BEDROOM

UNIT 603 / LEVEL 006





#### 1BEDROOM

UNIT 604 / LEVEL 006 TOTAL AREA: 74 M<sup>2</sup>





### TYPE E

FLOOR PLANS

#### 1BEDROOM

UNIT 605 / LEVEL 006





FLOOR PLANS

#### 1BEDROOM

UNIT 606 / LEVEL 006

TOTAL AREA: 71 M2





## 7th FLOOR

TYPE E

#### FLOOR