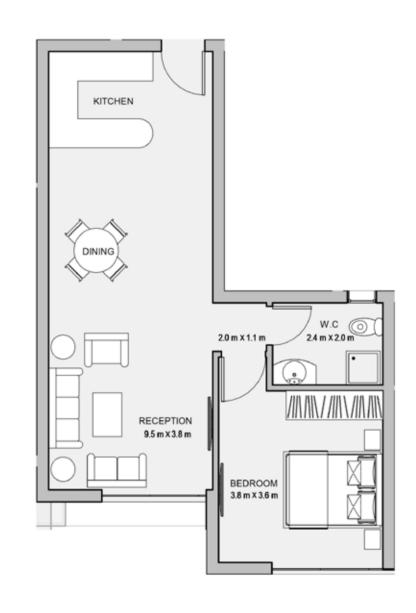

E

FLOOR PLANS

#### 1BEDROOM

UNIT 103 / LEVEL 001

TOTAL AREA: 71 M2





#### 1BEDROOM

UNIT 104 / LEVEL 001
TOTAL AREA: 74 M<sup>2</sup>





## TYPE E

FLOOR PLANS

#### 1BEDROOM

UNIT 105 / LEVEL 001





FLOOR PLANS

#### 1BEDROOM

UNIT 106 / LEVEL 001

TOTAL AREA: 71 M2





# 2nd FLOOR

TYPE E

FLOOR PLANS

Level 002

| Unit | Area |
|------|------|
| 201  | 74   |
| 202  | 71   |
| 203  | 71   |
| 204  | 74   |
| 205  | 70   |
| 206  | 71   |





TYPE E FLOOR PLANS

1BEDROOM

UNIT 201 / LEVEL 002

TOTAL AREA: 74 M2





#### 1BEDROOM

UNIT 202 / LEVEL 002

TOTAL AREA: 71 M<sup>2</sup>





### TYPE E

FLOOR PLANS

#### 1BEDROOM

UNIT 203 / LEVEL 002





#### 1BEDROOM

UNIT 204 / LEVEL 002

TOTAL AREA: 74 M2





#### TYPE E

FLOOR PLANS

#### 1BEDROOM

UNIT 205 / LEVEL 002





FLOOR PLANS

#### 1BEDROOM

UNIT 206 / LEVEL 002

TOTAL AREA: 71 M2





## 3rd FLOOR

TYPE E

FLOOR PLANS

Level 003

| Unit | Area |
|------|------|
| 301  | 74   |
| 302  | 71   |
| 303  | 71   |
| 304  | 74   |
| 305  | 70   |
| 306  | 71   |





TYPE E FLOOR PLANS

#### 1BEDROOM

UNIT 301 / LEVEL 003 TOTAL AREA: 74 M<sup>2</sup>





#### 1BEDROOM

UNIT 302 / LEVEL 003

TOTAL AREA: 71 M<sup>2</sup>





### TYPE E

FLOOR PLANS

#### 1BEDROOM

UNIT 303 / LEVEL 003





#### 1BEDROOM

UNIT 304 / LEVEL 003 TOTAL AREA: 74 M<sup>2</sup>





#### TYPE E

FLOOR PLANS

#### 1BEDROOM

UNIT 305 / LEVEL 003

TOTAL AREA: 70 M2





FLOOR PLANS

#### 1BEDROOM

UNIT 306 / LEVEL 003

TOTAL AREA: 71 M2





## 4th FLOOR

TYPE E FLOOR PLANS

Level 004

| Unit | Area |
|------|------|
| 401  | 99