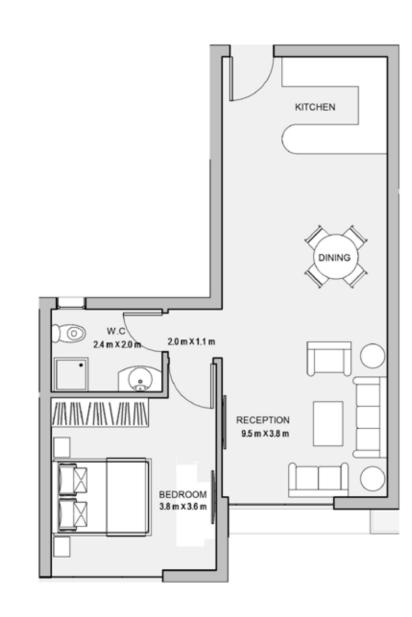

#### 1BEDROOM

UNIT 003 / LEVEL 000

TOTAL AREA: 71 M2

#### 1BEDROOM

UNIT 103 / LEVEL 001

TOTAL AREA: 71 M2

#### 1BEDROOM

UNIT 303 / LEVEL 003