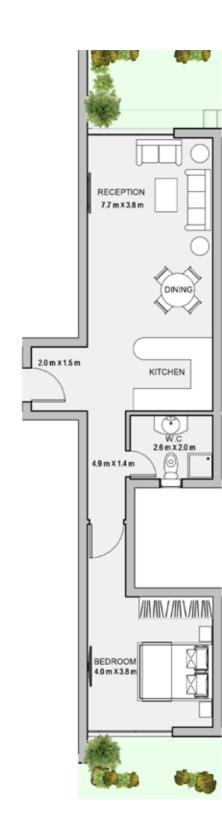

#### 1BEDROOM

UNIT 001 / LEVEL 000 TOTAL AREA: 74 M<sup>2</sup>

TYPE E FLOOR PLANS

1BEDROOM

UNIT 002 / LEVEL 000