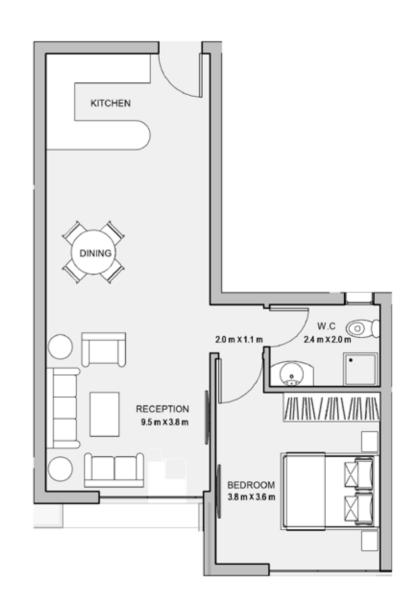

#### 1BEDROOM

UNIT 001 / LEVEL 000 TOTAL AREA: 74 M<sup>2</sup>

TYPE E FLOOR PLANS

1BEDROOM

UNIT 002 / LEVEL 000