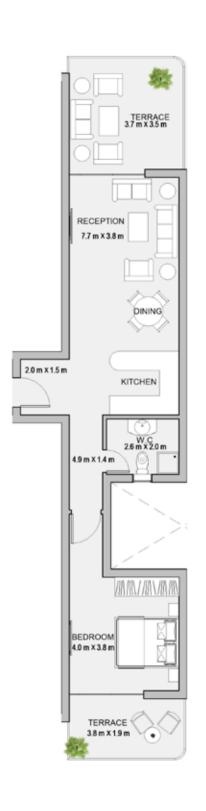

#### 1BEDROOM

UNIT 501 / LEVEL 005 TOTAL AREA: 99 M<sup>2</sup>

#### 1BEDROOM

UNIT 502 / LEVEL 005

TOTAL AREA: 79 M<sup>2</sup>

#### 1BEDROOM

UNIT 503 / LEVEL 005

#### 1BEDROOM

UNIT 504 / LEVEL 005 TOTAL AREA: 74 M<sup>2</sup>

#### 1BEDROOM

UNIT 505 / LEVEL 005

FLOOR PLANS

#### 1BEDROOM

UNIT 506 / LEVEL 005

TOTAL AREA: 79 M2