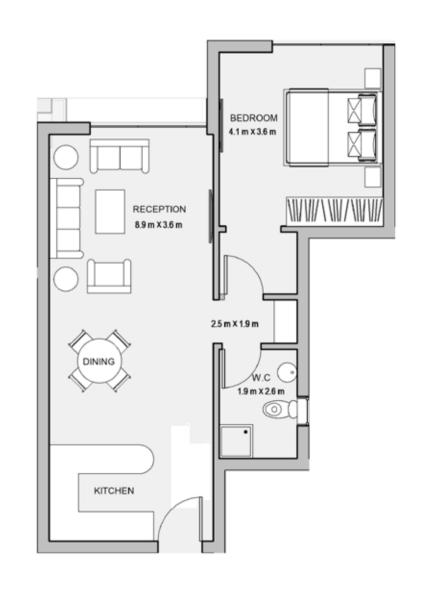

01 / LEVEL 001
TOTAL AREA: 74 M<sup>2</sup>





#### 1BEDROOM

UNIT 102 / LEVEL 001
TOTAL AREA: 71 M<sup>2</sup>





### TYPE E

FLOOR PLANS

#### 1BEDROOM

UNIT 103 / LEVEL 001

TOTAL AREA: 71 M2





#### 1BEDROOM

UNIT 104 / LEVEL 001
TOTAL AREA: 74 M<sup>2</sup>





## TYPE E

FLOOR PLANS

#### 1BEDROOM

UNIT 105 / LEVEL 001





FLOOR PLANS

#### 1BEDROOM

UNIT 106 / LEVEL 001

TOTAL AREA: 71 M2





# 2nd FLOOR

TYPE E

FLOOR PLANS

Level 002

| Unit | Area |
|------|------|
| 201  | 74   |
| 202  | 71   |
| 203  | 71   |
| 204  | 74   |
| 205  | 70   |
| 206  | 71   |





TYPE E FLOOR PLANS

1BEDROOM

UNIT 201 / LEVEL 002

TOTAL AREA: 74 M2





#### 1BEDROOM

UNIT 202 / LEVEL 002

TOTAL AREA: 71 M<sup>2</sup>





### TYPE E

FLOOR PLANS

#### 1BEDROOM

UNIT 203 / LEVEL 002





#### 1BEDROOM

UNIT 204 / LEVEL 002

TOTAL AREA: 74 M2





#### TYPE E

FLOOR PLANS

#### 1BEDROOM

UNIT 205 / LEVEL 002





FLOOR PLANS

#### 1BEDROOM

UNIT 206 / LEVEL 002

TOTAL AREA: 71 M2





## 3rd FLOOR

TYPE E

FLOOR PLANS

Level 003

| Unit | Area |
|------|------|
| 301  | 74   |
| 302  | 71   |
| 303  | 71   |
| 304  | 74   |
| 305  | 70   |
| 306  | 71   |





TYPE E FLOOR PLANS

#### 1BEDROOM

UNIT 301 / LEVEL 003 TOTAL AREA: 74 M<sup>2</sup>





#### 1BEDROOM

UNIT 302 / LEVEL 003

TOTAL AREA: 71 M<sup>2</sup>





### TYPE E

FLOOR PLANS

#### 1BEDROOM

UNIT 303 / LEVEL 003





#### 1BEDROOM

UNIT 304 / LEVEL 003 TOTAL AREA: 74 M<sup>2</sup>





#### TYPE E

FLOOR PLANS

#### 1BEDROOM

UNIT 305 / LEVEL 003

TOTAL AREA: 70 M2





FLOOR PLANS

#### 1BEDROOM

UNIT 306