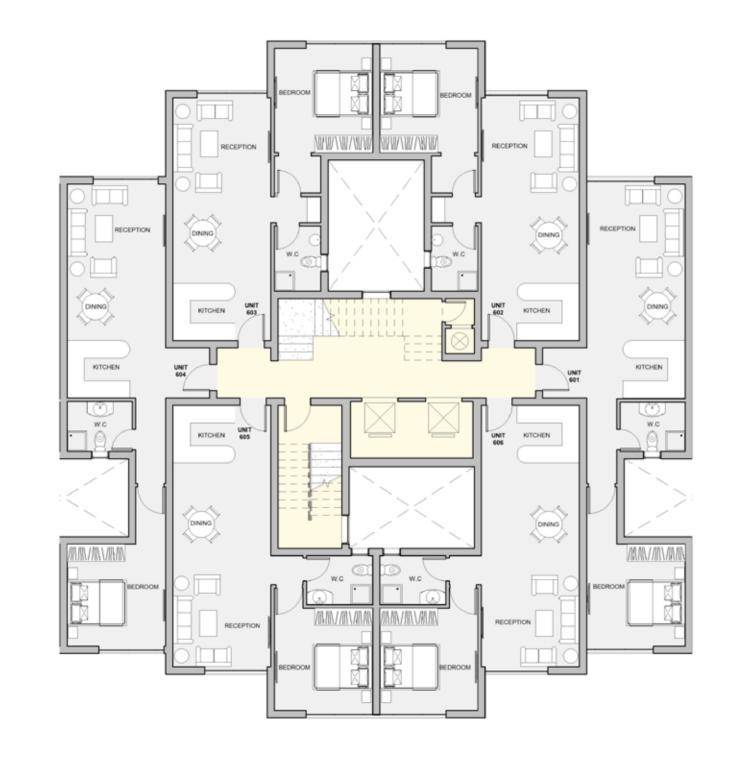

# 6<sup>th</sup> FLOOR

TYPE E

FLOOR PLANS

Level 006

| Unit | Area |
|------|------|
| 601  | 74   |
| 602  | 71   |
| 603  | 71   |
| 604  | 74   |
| 605  | 70   |
| 606  | 71   |

TYPE E FLOOR PLANS

#### 1BEDROOM

UNIT 601 / LEVEL 006 TOTAL AREA: 74 M<sup>2</sup>

#### 1BEDROOM

UNIT 602 / LEVEL 006

TOTAL AREA: 71 M<sup>2</sup>

### TYPE E

FLOOR PLANS

#### 1BEDROOM

UNIT 603 / LEVEL 006

#### 1BEDROOM

UNIT 604 / LEVEL 006 TOTAL AREA: 74 M<sup>2</sup>

#### 1BEDROOM

UNIT 605 / LEVEL 006

FLOOR PLANS

#### 1BEDROOM

UNIT 606 / LEVEL 006

TOTAL AREA: 71 M2