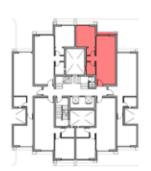

#### 1BEDROOM

UNIT 001 / LEVEL 000 TOTAL AREA: 74 M<sup>2</sup>

TYPE E FLOOR PLANS

1BEDROOM

UNIT 002 / LEVEL 000