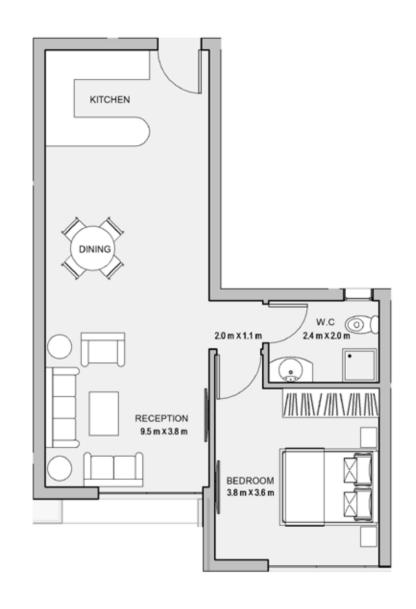

#### 1BEDROOM

UNIT 001 / LEVEL 000 TOTAL AREA: 74 M<sup>2</sup>

TYPE E FLOOR PLANS

1BEDROOM

UNIT 002 / LEVEL 000

#### 1BEDROOM

UNIT 003 / LEVEL 000

TOTAL AREA: 71 M2