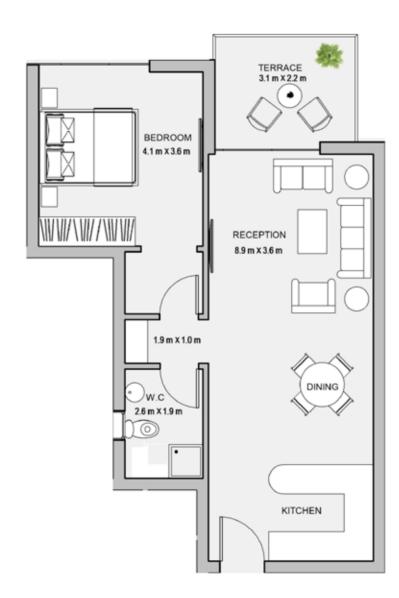

#### 1BEDROOM

UNIT 001 / LEVEL 000 TOTAL AREA: 74 M<sup>2</sup>

TYPE E FLOOR PLANS

1BEDROOM

UNIT 002 / LEVEL 000