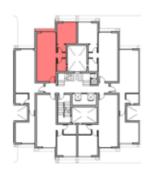

LEVEL 005 TOTAL AREA: 99 M<sup>2</sup>





#### 1BEDROOM

UNIT 502 / LEVEL 005

TOTAL AREA: 79 M<sup>2</sup>





## TYPE E

FLOOR PLANS

#### 1BEDROOM

UNIT 503 / LEVEL 005





#### 1BEDROOM

UNIT 504 / LEVEL 005 TOTAL AREA: 74 M<sup>2</sup>



#### TYPE E

FLOOR PLANS

#### 1BEDROOM

UNIT 505 / LEVEL 005





FLOOR PLANS

#### 1BEDROOM

UNIT 506 / LEVEL 005

TOTAL AREA: 79 M2





# 6<sup>th</sup> FLOOR

TYPE E

FLOOR PLANS

Level 006

| Unit | Area |
|------|------|
| 601  | 74   |
| 602  | 71   |
| 603  | 71   |
| 604  | 74   |
| 605  | 70   |
| 606  | 71   |





TYPE E FLOOR PLANS

#### 1BEDROOM

UNIT 601 / LEVEL 006 TOTAL AREA: 74 M<sup>2</sup>





#### 1BEDROOM

UNIT 602 / LEVEL 006

TOTAL AREA: 71 M<sup>2</sup>





### TYPE E

FLOOR PLANS

#### 1BEDROOM

UNIT 603 / LEVEL 006





#### 1BEDROOM

UNIT 604 / LEVEL 006 TOTAL AREA: 74 M<sup>2</sup>





### TYPE E

FLOOR PLANS

#### 1BEDROOM

UNIT 605 / LEVEL 006





FLOOR PLANS

#### 1BEDROOM

UNIT 606 / LEVEL 006

TOTAL AREA: 71 M2





## 7th FLOOR

TYPE E

#### FLOOR PLANS

Level 007

| ι   | Jnit   | Area |
|-----|--------|------|
| 220 | INDOOR | 205  |
| 701 | GARDEN | 155  |
| 7   | 02     | 71   |
| 7   | 03     | 74   |
| 7   | 04     | 70   |
| 7   | 05     | 121  |





#### TYPE E

#### FLOOR PLANS

Level 008 / PENTHOUSE

| Unit |        | Area |  |
|------|--------|------|--|
| 701  | INDOOR | 205  |  |
|      | GARDEN | 155  |  |





#### 1BEDROOM

UNIT 701 / LEVEL 007

TOTAL AREA: 205 M<sup>2</sup> GARDEN: 155 M<sup>2</sup>









#### TYPE E

FLOOR PLANS

#### 1BEDROOM

UNIT 702 / LEVEL 007