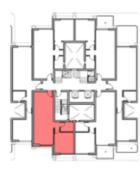

#### 1BEDROOM

UNIT 001 / LEVEL 000 TOTAL AREA: 74 M<sup>2</sup>

TYPE E FLOOR PLANS

1BEDROOM

UNIT 002 / LEVEL 000