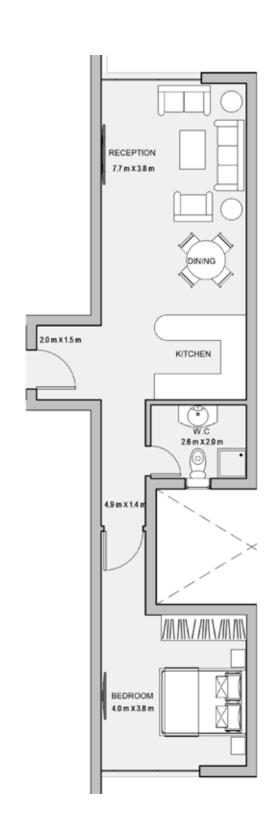

#### 1BEDROOM

UNIT 001 / LEVEL 000 TOTAL AREA: 74 M<sup>2</sup>

TYPE E FLOOR PLANS

1BEDROOM

UNIT 002 / LEVEL 000

#### 1BEDROOM

UNIT 003 / LEVEL 000

TOTAL AREA: 71 M2