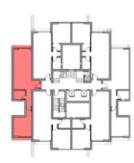

TOTAL AREA: 74 M<sup>2</sup>





TYPE E FLOOR PLANS

1BEDROOM

UNIT 002 / LEVEL 000





#### 1BEDROOM

UNIT 003 / LEVEL 000

TOTAL AREA: 71 M2





#### TYPE E

FLOOR PLANS

#### 1BEDROOM

UNIT 004 / LEVEL 000

TOTAL AREA: 80 M2





FLOOR PLANS

#### 2BEDROOM

UNIT 005 / LEVEL 000

TOTAL AREA: 97 M2





## 1st FLOOR

TYPE E

FLOOR PLANS

Level 001

| Unit | Area |
|------|------|
| 101  | 74   |
| 102  | 71   |
| 103  | 71   |
| 104  | 74   |
| 105  | 70   |
| 106  | 71   |





TYPE E FLOOR PLANS

#### 1BEDROOM

UNIT 101 / LEVEL 001
TOTAL AREA: 74 M<sup>2</sup>





#### 1BEDROOM

UNIT 102 / LEVEL 001
TOTAL AREA: 71 M<sup>2</sup>





### TYPE E

FLOOR PLANS

#### 1BEDROOM

UNIT 103 / LEVEL 001

TOTAL AREA: 71 M2





#### 1BEDROOM

UNIT 104 / LEVEL 001
TOTAL AREA: 74 M<sup>2</sup>





## TYPE E

FLOOR PLANS

#### 1BEDROOM

UNIT 105 / LEVEL 001





FLOOR PLANS

#### 1BEDROOM

UNIT 106 / LEVEL 001

TOTAL AREA: 71 M2





# 2nd FLOOR

TYPE E

FLOOR PLANS

Level 002

| Unit | Area |
|------|------|
| 201  | 74   |
| 202  | 71   |
| 203  | 71   |
| 204  | 74   |
| 205  | 70   |
| 206  | 71   |





TYPE E FLOOR PLANS

1BEDROOM

UNIT 201 / LEVEL 002

TOTAL AREA: 74 M2





#### 1BEDROOM

UNIT 202 / LEVEL 002

TOTAL AREA: 71 M<sup>2</sup>





### TYPE E

FLOOR PLANS

#### 1BEDROOM

UNIT 203 / LEVEL 002





#### 1BEDROOM

UNIT 204 / LEVEL 002

TOTAL AREA: 74 M2





#### TYPE E

FLOOR PLANS

#### 1BEDROOM

UNIT 205 / LEVEL 002





FLOOR PLANS

#### 1BEDROOM

UNIT 206 / LEVEL 002

TOTAL AREA: 71 M2





## 3rd FLOOR

TYPE E

FLOOR PLANS

Level 003

| Unit | Area |
|-----