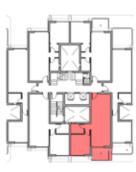

T 404 / LEVEL 004 TOTAL AREA: 74 M<sup>2</sup>





TYPE E FLOOR PLANS

1BEDROOM

UNIT 405 / LEVEL 004





FLOOR PLANS

#### 1BEDROOM

UNIT 406 / LEVEL 004

TOTAL AREA: 79 M2





## 5<sup>th</sup> FLOOR

TYPE E FLOOR PLANS

Level 005

| Unit | Area |
|------|------|
| 501  | 99   |
| 502  | 79   |
| 503  | 71   |
| 504  | 74   |
| 505  | 70   |
| 506  | 79   |





TYPE E FLOOR PLANS

#### 1BEDROOM

UNIT 501 / LEVEL 005 TOTAL AREA: 99 M<sup>2</sup>





#### 1BEDROOM

UNIT 502 / LEVEL 005

TOTAL AREA: 79 M<sup>2</sup>





## TYPE E

FLOOR PLANS

#### 1BEDROOM

UNIT 503 / LEVEL 005





#### 1BEDROOM

UNIT 504 / LEVEL 005 TOTAL AREA: 74 M<sup>2</sup>



#### TYPE E

FLOOR PLANS

#### 1BEDROOM

UNIT 505 / LEVEL 005





FLOOR PLANS

#### 1BEDROOM

UNIT 506 / LEVEL 005

TOTAL AREA: 79 M2





# 6<sup>th</sup> FLOOR

TYPE E

FLOOR PLANS

Level 006

| Unit | Area |
|------|------|
| 601  | 74   |
| 602  | 71   |
| 603  | 71   |
| 604  | 74   |
| 605  | 70   |
| 606  | 71   |





TYPE E FLOOR PLANS

#### 1BEDROOM

UNIT 601 / LEVEL 006 TOTAL AREA: 74 M<sup>2</sup>





#### 1BEDROOM

UNIT 602 / LEVEL 006

TOTAL AREA: 71 M<sup>2</sup>





### TYPE E

FLOOR PLANS

#### 1BEDROOM

UNIT 603 / LEVEL 006





#### 1BEDROOM

UNIT 604 / LEVEL 006 TOTAL AREA: 74 M<sup>2</sup>





### TYPE E

FLOOR PLANS

#### 1BEDROOM

UNIT 605 / LEVEL 006





FLOOR PLANS

#### 1BEDROOM

UNIT 606 / LEVEL 006

TOTAL AREA: 71 M2





## 7th FLOOR

TYPE E

#### FLOOR PLANS

Level 007

| ι   | Jnit   | Area |
|-----|--------|------|
| 220 | INDOOR | 205  |
| 701 | GARDEN | 155  |
| 7   | 02     | 71   |