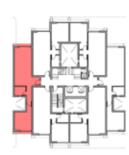

#### TYPE A

FLOOR PLANS

Level 000

| Unit | Area |  |
|------|------|--|
| 001  | 74   |  |
| 002  | 71   |  |
| 003  | 71   |  |
| 004  | 80   |  |
| 005  | 97   |  |

#### 1BEDROOM

UNIT 001 / LEVEL 000 TOTAL AREA: 74 M<sup>2</sup>

TYPE E FLOOR PLANS

1BEDROOM

UNIT 002 / LEVEL 000