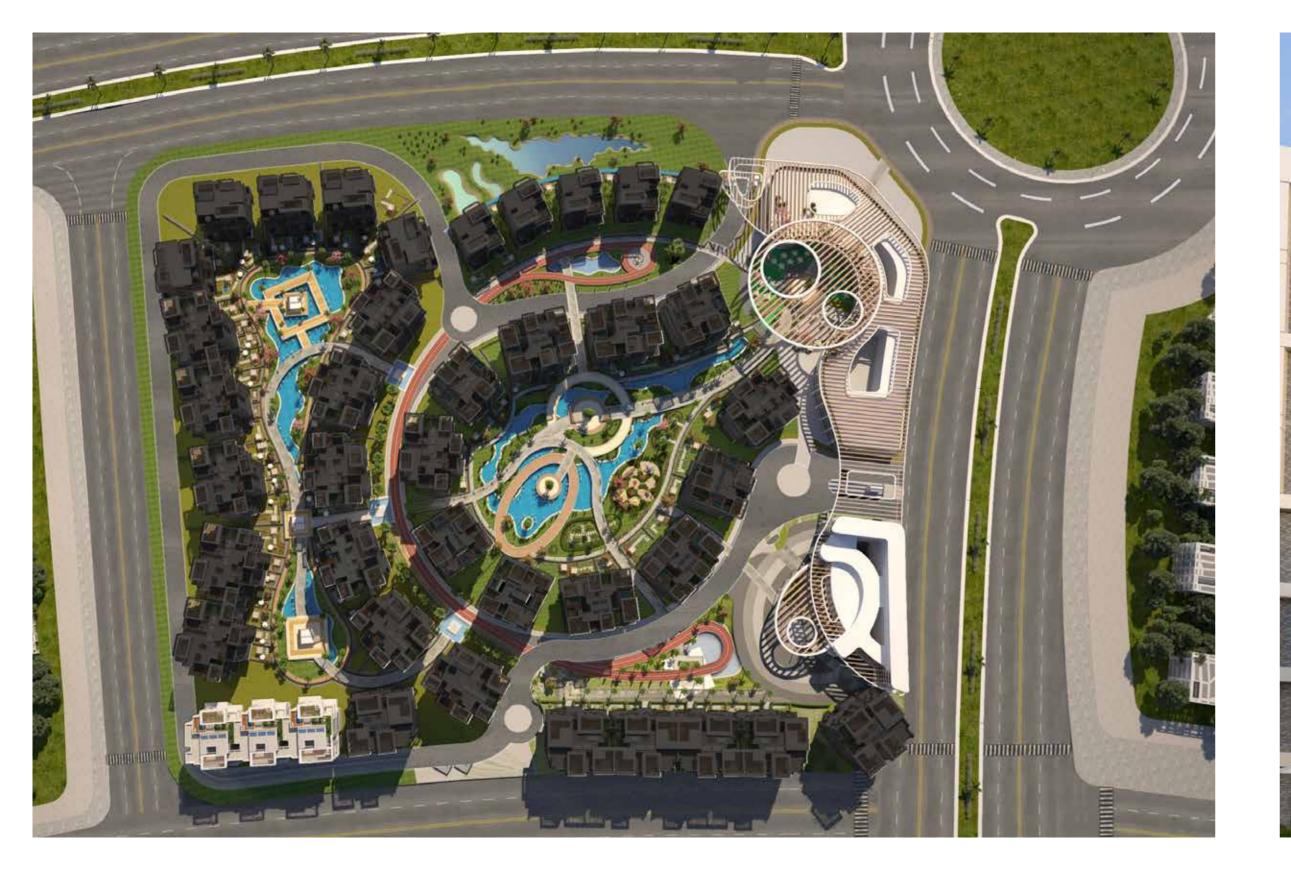

# GROUND FLOOR

#### TYPE A

FLOOR PLANS

Level 000

| Unit | Area |  |
|------|------|--|
| 001  | 74   |  |
| 002  | 71   |  |
| 003  | 71   |  |
| 004  | 80   |  |
| 005  | 97   |  |