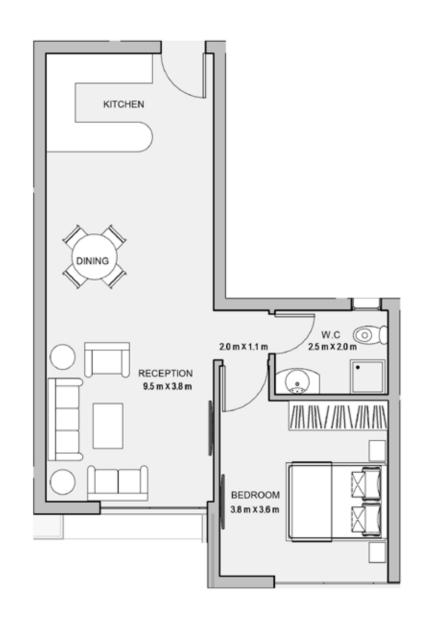

## 1BEDROOM

UNIT 606 / LEVEL 006

TOTAL AREA: 71 M2





## 7th FLOOR

TYPE E

#### FLOOR PLANS

Level 007

| ι   | Jnit   | Area |
|-----|--------|------|
| 220 | INDOOR | 205  |
| 701 | GARDEN | 155  |
| 7   | 02     | 71   |
| 7   | 03     | 74   |
| 7   | 04     | 70   |
| 7   | 05     | 121  |





#### TYPE E

#### FLOOR PLANS

Level 008 / PENTHOUSE

| Unit |        | Area |  |
|------|--------|------|--|
| 701  | INDOOR | 205  |  |
|      | GARDEN | 155  |  |





#### 1BEDROOM

UNIT 701 / LEVEL 007

TOTAL AREA: 205 M<sup>2</sup> GARDEN: 155 M<sup>2</sup>









#### TYPE E

FLOOR PLANS

#### 1BEDROOM

UNIT 702 / LEVEL 007





#### 1BEDROOM

UNIT 703 / LEVEL 007
TOTAL AREA: 74 M<sup>2</sup>





#### TYPE E

FLOOR PLANS

#### 1BEDROOM

UNIT 704 / LEVEL 007

TOTAL AREA: 70 M2





#### 1BEDROOM

UNIT 705 / LEVEL 007
TOTAL AREA: 121 M<sup>2</sup>





## new Plan developments