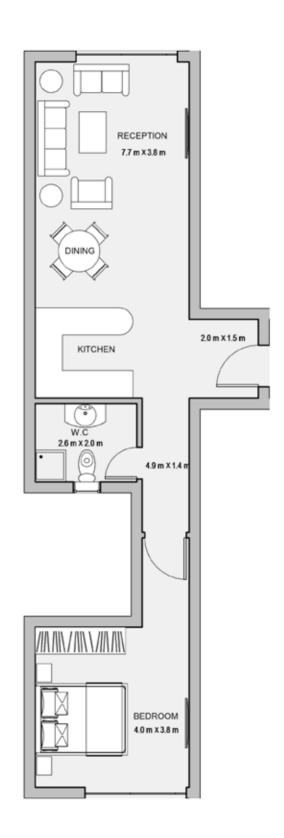

OTAL AREA: 74 M<sup>2</sup>





TYPE E FLOOR PLANS

1BEDROOM

UNIT 002 / LEVEL 000





#### 1BEDROOM

UNIT 003 / LEVEL 000

TOTAL AREA: 71 M2





#### TYPE E

FLOOR PLANS

#### 1BEDROOM

UNIT 004 / LEVEL 000

TOTAL AREA: 80 M2





FLOOR PLANS

#### 2BEDROOM

UNIT 005 / LEVEL 000

TOTAL AREA: 97 M2





## 1st FLOOR

TYPE E

FLOOR PLANS

Level 001

| Unit | Area |
|------|------|
| 101  | 74   |
| 102  | 71   |
| 103  | 71   |
| 104  | 74   |
| 105  | 70   |
| 106  | 71   |





TYPE E FLOOR PLANS

#### 1BEDROOM

UNIT 101 / LEVEL 001
TOTAL AREA: 74 M<sup>2</sup>





#### 1BEDROOM

UNIT 102 / LEVEL 001
TOTAL AREA: 71 M<sup>2</sup>





### TYPE E

FLOOR PLANS

#### 1BEDROOM

UNIT 103 / LEVEL 001

TOTAL AREA: 71 M2





#### 1BEDROOM

UNIT 104 / LEVEL 001
TOTAL AREA: 74 M<sup>2</sup>





## TYPE E

FLOOR PLANS

#### 1BEDROOM

UNIT 105 / LEVEL 001





FLOOR PLANS

#### 1BEDROOM

UNIT 106 / LEVEL 001

TOTAL AREA: 71 M2





# 2nd FLOOR

TYPE E

FLOOR PLANS

Level 002

| Unit | Area |
|------|------|
| 201  | 74   |
| 202  | 71   |
| 203  | 71   |
| 204  | 74   |
| 205  | 70   |
| 206  | 71   |





TYPE E FLOOR PLANS

1BEDROOM

UNIT 201 / LEVEL 002

TOTAL AREA: 74 M2





#### 1BEDROOM

UNIT 202 / LEVEL 002

TOTAL AREA: 71 M<sup>2</sup>





### TYPE E

FLOOR PLANS

#### 1BEDROOM

UNIT 203 / LEVEL 002





#### 1BEDROOM

UNIT 204 / LEVEL 002

TOTAL AREA: 74 M2





#### TYPE E

FLOOR PLANS

#### 1BEDROOM

UNIT 205 / LEVEL 002





FLOOR PLANS

#### 1BEDROOM

UNIT 206 / LEVEL 002

TOTAL AREA: 71 M2





## 3rd FLOOR

TYPE E

FLOOR PLANS

Level 003

| Unit | Area |
|------|