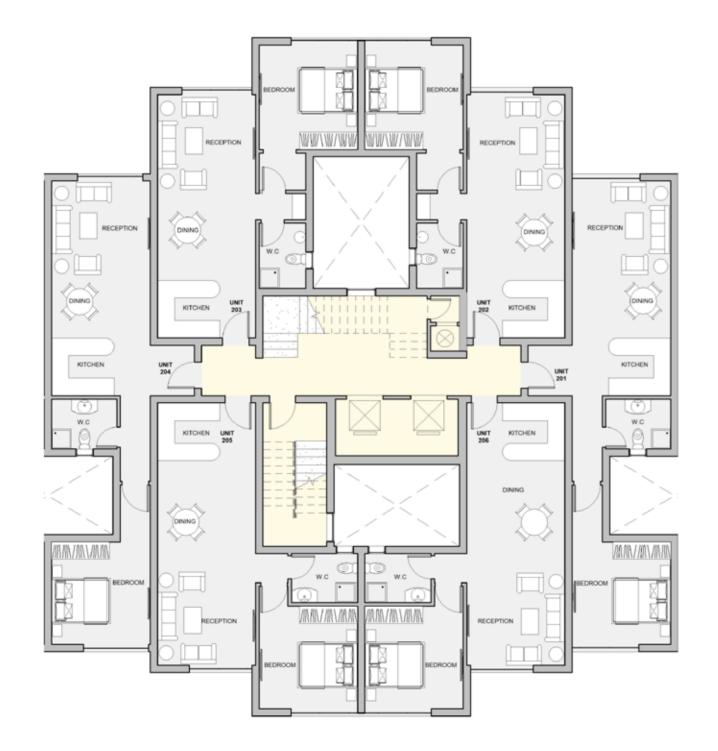

# 2nd FLOOR

TYPE E

FLOOR PLANS

Level 002

| Unit | Area |
|------|------|
| 201  | 74   |
| 202  | 71   |
| 203  | 71   |
| 204  | 74   |
| 205  | 70   |
| 206  | 71   |

TYPE E FLOOR PLANS

1BEDROOM

UNIT 201 / LEVEL 002

TOTAL AREA: 74 M2

#### 1BEDROOM

UNIT 202 / LEVEL 002

TOTAL AREA: 71 M<sup>2</sup>

#### 1BEDROOM

UNIT 203 / LEVEL 002

#### 1BEDROOM

UNIT 204 / LEVEL 002

TOTAL AREA: 74 M2

#### 1BEDROOM

UNIT 205 / LEVEL 002

FLOOR PLANS

#### 1BEDROOM

UNIT 206 / LEVEL 002

TOTAL AREA: 71 M2