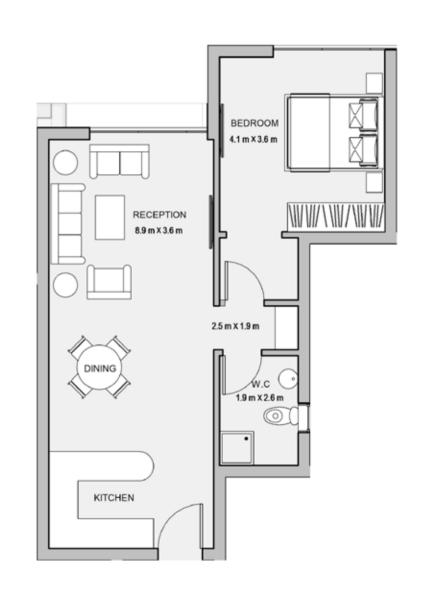

#### 1BEDROOM

UNIT 001 / LEVEL 000 TOTAL AREA: 74 M<sup>2</sup>

TYPE E FLOOR PLANS

1BEDROOM

UNIT 002 / LEVEL 000