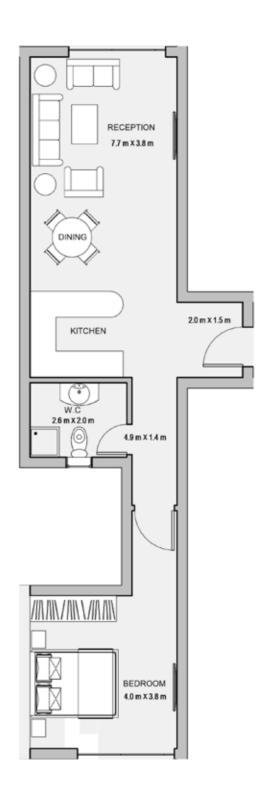

71 M<sup>2</sup>





### TYPE E

FLOOR PLANS

#### 1BEDROOM

UNIT 303 / LEVEL 003





#### 1BEDROOM

UNIT 304 / LEVEL 003 TOTAL AREA: 74 M<sup>2</sup>





#### TYPE E

FLOOR PLANS

#### 1BEDROOM

UNIT 305 / LEVEL 003

TOTAL AREA: 70 M2





FLOOR PLANS

#### 1BEDROOM

UNIT 306 / LEVEL 003

TOTAL AREA: 71 M2





## 4th FLOOR

TYPE E FLOOR PLANS

Level 004

| Unit | Area |
|------|------|
| 401  | 99   |
| 402  | 79   |
| 403  | 71   |
| 404  | 74   |
| 405  | 70   |
| 406  | 79   |





TYPE E FLOOR PLANS

#### 1BEDROOM

UNIT 401 / LEVEL 004 TOTAL AREA: 99 M<sup>2</sup>





FLOOR PLANS

#### 1BEDROOM

UNIT 402 / LEVEL 004

TOTAL AREA: 79 M<sup>2</sup>





TYPE E

FLOOR PLANS

#### 1BEDROOM

UNIT 403 / LEVEL 004





#### 1BEDROOM

UNIT 404 / LEVEL 004 TOTAL AREA: 74 M<sup>2</sup>





TYPE E FLOOR PLANS

1BEDROOM

UNIT 405 / LEVEL 004





FLOOR PLANS

#### 1BEDROOM

UNIT 406 / LEVEL 004

TOTAL AREA: 79 M2





## 5<sup>th</sup> FLOOR

TYPE E FLOOR PLANS

Level 005

| Unit | Area |
|------|------|
| 501  | 99   |
| 502  | 79   |
| 503  | 71   |
| 504  | 74   |
| 505  | 70   |
| 506  | 79   |





TYPE E FLOOR PLANS

#### 1BEDROOM

UNIT 501 / LEVEL 005 TOTAL AREA: 99 M<sup>2</sup>





#### 1BEDROOM

UNIT 502 / LEVEL 005

TOTAL AREA: 79 M<sup>2</sup>





## TYPE E

FLOOR PLANS

#### 1BEDROOM

UNIT 503 / LEVEL 005





#### 1BEDROOM

UNIT 504 / LEVEL 005 TOTAL AREA: 74 M<sup>2</sup>



#### TYPE E

FLOOR PLANS

#### 1BEDROOM

UNIT 505 / LEVEL 005





FLOOR PLANS

#### 1BEDROOM

UNIT 506 / LEVEL 005

TOTAL AREA: 79 M2





# 6<sup>th</sup> FLOOR

TYPE E

FLOOR PLANS

L