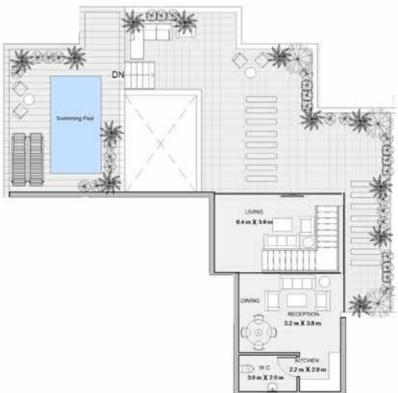

#### FLOOR PLANS

Level 008 / PENTHOUSE

| Unit |        | Area |  |
|------|--------|------|--|
| 701  | INDOOR | 205  |  |
|      | GARDEN | 155  |  |

#### 1BEDROOM

UNIT 701 / LEVEL 007

TOTAL AREA: 205 M<sup>2</sup> GARDEN: 155 M<sup>2</sup>