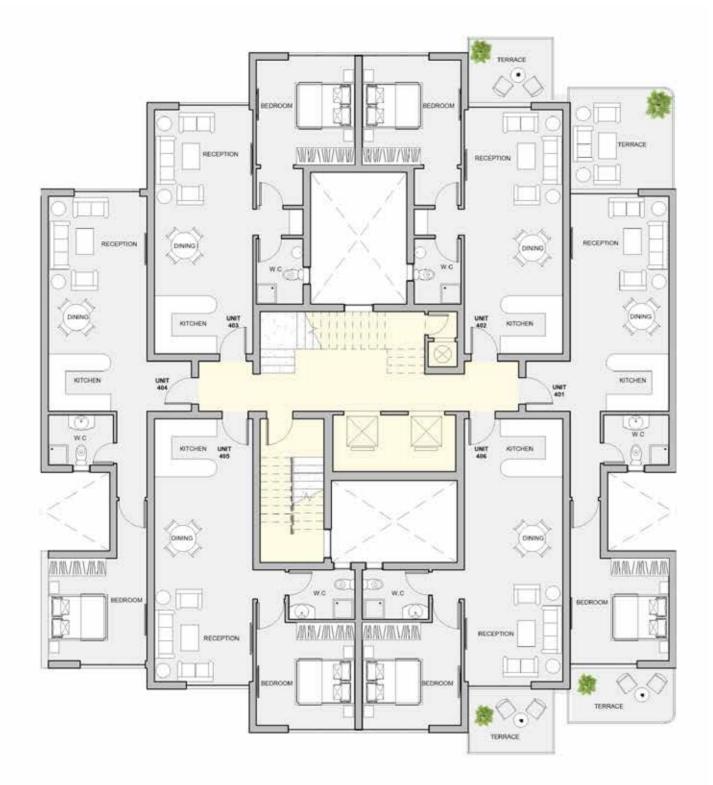

#### TYPE A

FLOOR PLANS

Level 000

| Unit | Area |  |
|------|------|--|
| 001  | 74   |  |
| 002  | 71   |  |
| 003  | 71   |  |
| 004  | 80   |  |
| 005  | 97   |  |