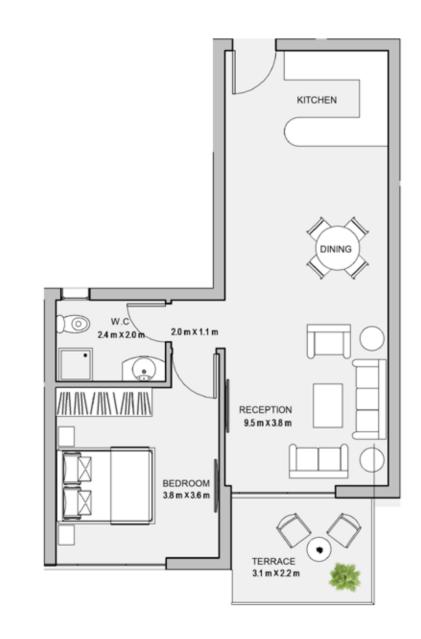

#### 1BEDROOM

UNIT 004 / LEVEL 000

TOTAL AREA: 80 M2

FLOOR PLANS

#### 2BEDROOM

UNIT 005 / LEVEL 000

TOTAL AREA: 97 M2