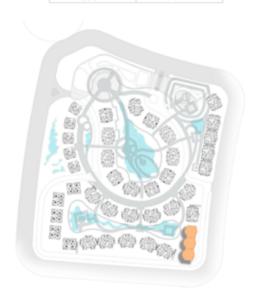

# GROUND FLOOR

#### TYPE A

FLOOR PLANS

Level 000

| Unit | Area |  |
|------|------|--|
| 001  | 74   |  |
| 002  | 71   |  |
| 003  | 71   |  |
| 004  | 80   |  |
| 005  | 97   |  |