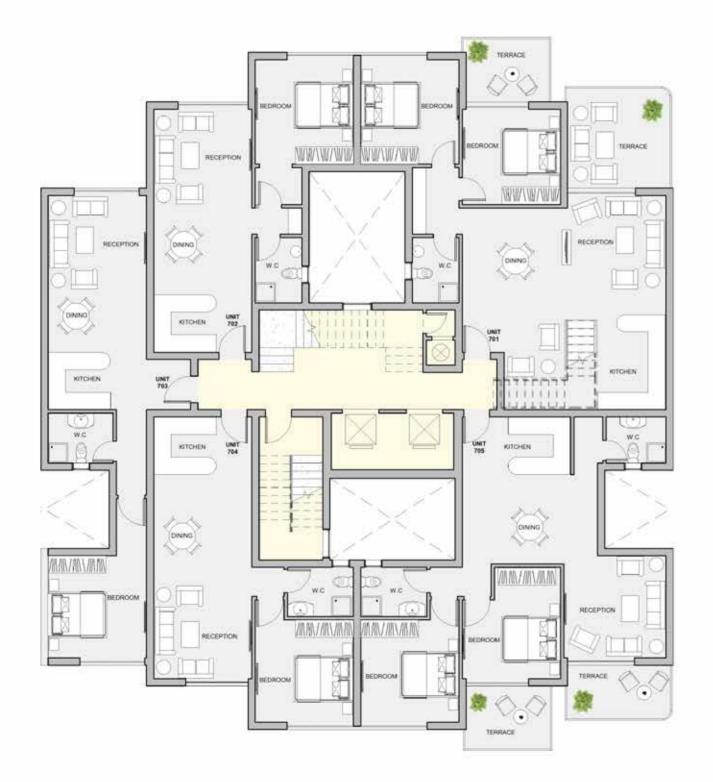

## 7th FLOOR

TYPE E

#### FLOOR PLANS

Level 007

| ι   | Jnit   | Area |
|-----|--------|------|
| 220 | INDOOR | 205  |
| 701 | GARDEN | 155  |
| 7   | 02     | 71   |
| 7   | 03     | 74   |
| 7   | 04     | 70   |
| 7   | 05     | 121  |

#### 1BEDROOM

UNIT 701 / LEVEL 007

TOTAL AREA: 205 M<sup>2</sup> GARDEN: 155 M<sup>2</sup>

#### 1BEDROOM

UNIT 702 / LEVEL 007

#### 1BEDROOM

UNIT 703 / LEVEL 007
TOTAL AREA: 74 M<sup>2</sup>

#### 1BEDROOM

UNIT 704 / LEVEL 007

TOTAL AREA: 70 M2

#### 1BEDROOM

UNIT 705 / LEVEL 007
TOTAL AREA: 121 M<sup>2</sup>