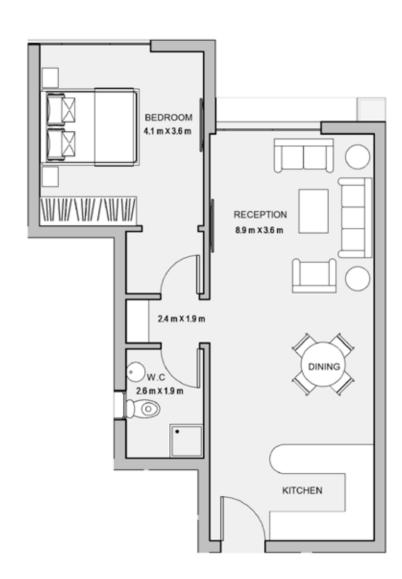

------|------|--|
| 001  | 74   |  |
| 002  | 71   |  |
| 003  | 71   |  |
| 004  | 80   |  |
| 005  | 97   |  |





#### 1BEDROOM

UNIT 001 / LEVEL 000 TOTAL AREA: 74 M<sup>2</sup>





TYPE E FLOOR PLANS

1BEDROOM

UNIT 002 / LEVEL 000





#### 1BEDROOM

UNIT 003 / LEVEL 000

TOTAL AREA: 71 M2





#### TYPE E

FLOOR PLANS

#### 1BEDROOM

UNIT 004 / LEVEL 000

TOTAL AREA: 80 M2





FLOOR PLANS

#### 2BEDROOM

UNIT 005 / LEVEL 000

TOTAL AREA: 97 M2





## 1st FLOOR

TYPE E

FLOOR PLANS

Level 001

| Unit | Area |
|------|------|
| 101  | 74   |
| 102  | 71   |
| 103  | 71   |
| 104  | 74   |
| 105  | 70   |
| 106  | 71   |





TYPE E FLOOR PLANS

#### 1BEDROOM

UNIT 101 / LEVEL 001
TOTAL AREA: 74 M<sup>2</sup>





#### 1BEDROOM

UNIT 102 / LEVEL 001
TOTAL AREA: 71 M<sup>2</sup>





### TYPE E

FLOOR PLANS

#### 1BEDROOM

UNIT 103 / LEVEL 001

TOTAL AREA: 71 M2





#### 1BEDROOM

UNIT 104 / LEVEL 001
TOTAL AREA: 74 M<sup>2</sup>





## TYPE E

FLOOR PLANS

#### 1BEDROOM

UNIT 105 / LEVEL 001





FLOOR PLANS

#### 1BEDROOM

UNIT 106 / LEVEL 001

TOTAL AREA: 71 M2





# 2nd FLOOR

TYPE E

FLOOR PLANS

Level 002

| Unit | Area |
|------|------|
| 201  | 74   |
| 202  | 71   |
| 203  | 71   |
| 204  | 74   |
| 205  | 70   |
| 206  | 71   |





TYPE E FLOOR PLANS

1BEDROOM

UNIT 201 / LEVEL 002

TOTAL AREA: 74 M2





#### 1BEDROOM

UNIT 202 / LEVEL 002

TOTAL AREA: 71 M<sup>2</sup>





### TYPE E

FLOOR PLANS

#### 1BEDROOM

UNIT 203 / LEVEL 002





#### 1BEDROOM

UNIT 204 / LEVEL 002

TOTAL AREA: 74 M2





#### TYPE E

FLOOR PLANS

#### 1BEDROOM

UNIT 205 / LEV