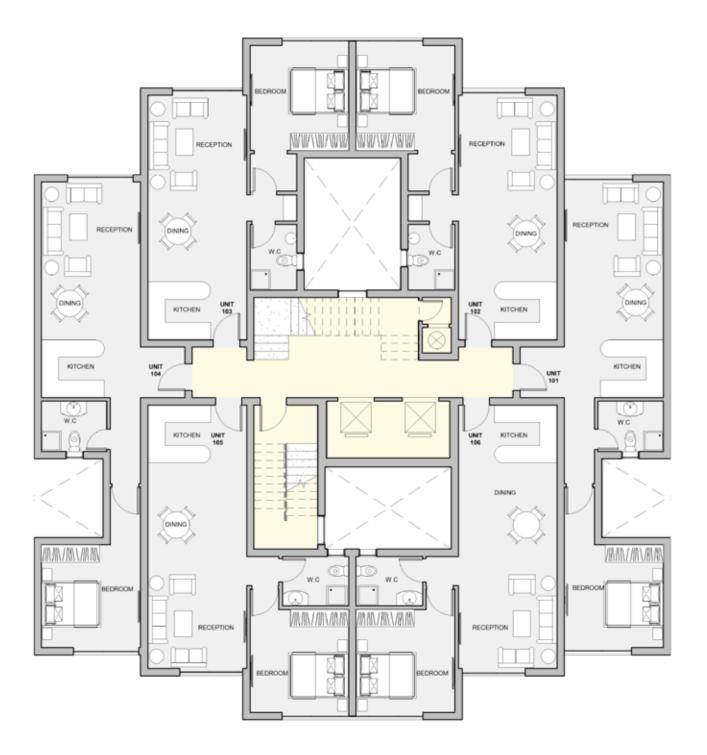

## 1st FLOOR

TYPE E

FLOOR PLANS

Level 001

| Unit | Area |
|------|------|
| 101  | 74   |
| 102  | 71   |
| 103  | 71   |
| 104  | 74   |
| 105  | 70   |
| 106  | 71   |

TYPE E FLOOR PLANS

#### 1BEDROOM

UNIT 101 / LEVEL 001
TOTAL AREA: 74 M<sup>2</sup>

#### 1BEDROOM

UNIT 102 / LEVEL 001
TOTAL AREA: 71 M<sup>2</sup>

#### 1BEDROOM

UNIT 103 / LEVEL 001

TOTAL AREA: 71 M2

#### 1BEDROOM

UNIT 104 / LEVEL 001
TOTAL AREA: 74 M<sup>2</sup>

#### 1BEDROOM

UNIT 105 / LEVEL 001

FLOOR PLANS

#### 1BEDROOM

UNIT 106 / LEVEL 001

TOTAL AREA: 71 M2