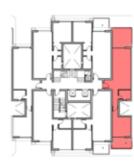

#### TYPE A

FLOOR PLANS

Level 000

| Unit | Area |  |
|------|------|--|
| 001  | 74   |  |
| 002  | 71   |  |
| 003  | 71   |  |
| 004  | 80   |  |
| 005  | 97   |  |

#### 1BEDROOM

UNIT 001 / LEVEL 000 TOTAL AREA: 74 M<sup>2</sup>

TYPE E FLOOR PLANS

1BEDROOM

UNIT 002 / LEVEL 000