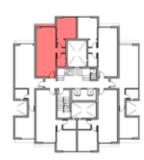

#### 1BEDROOM

UNIT 004 / LEVEL 000

TOTAL AREA: 80 M2

FLOOR PLANS

#### 2BEDROOM

UNIT 005 / LEVEL 000

TOTAL AREA: 97 M2