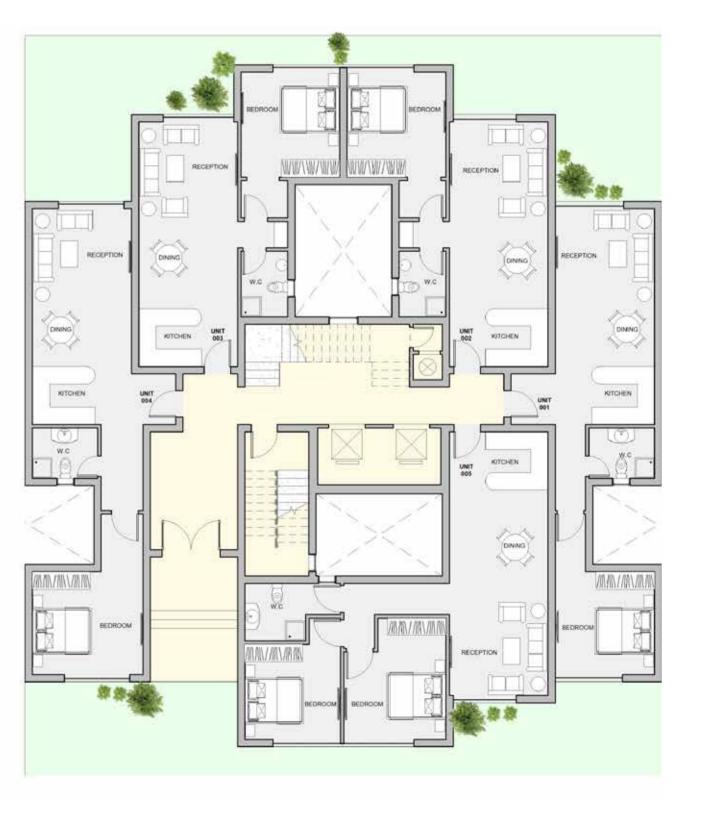

# GROUND FLOOR

#### TYPE A

FLOOR PLANS

Level 000

| Unit | Area |  |
|------|------|--|
| 001  | 74   |  |
| 002  | 71   |  |
| 003  | 71   |  |
| 004  | 80   |  |
| 005  | 97   |  |

#### 1BEDROOM

UNIT 001 / LEVEL 000 TOTAL AREA: 74 M<sup>2</sup>

TYPE E FLOOR PLANS

1BEDROOM

UNIT 002 / LEVEL 000

#### 1BEDROOM

UNIT 003 / LEVEL 000

TOTAL AREA: 71 M2

#### TYPE E

FLOOR PLANS

#### 1BEDROOM

UNIT 004 / LEVEL 000

TOTAL AREA: 80 M2

FLOOR PLANS

#### 2BEDROOM

UNIT 005 / LEVEL 000

TOTAL AREA: 97 M2