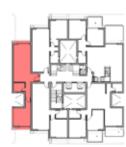

>





### TYPE E

FLOOR PLANS

#### 1BEDROOM

UNIT 605 / LEVEL 006





FLOOR PLANS

#### 1BEDROOM

UNIT 606 / LEVEL 006

TOTAL AREA: 71 M2





## 7th FLOOR

TYPE E

#### FLOOR PLANS

Level 007

| ι   | Jnit   | Area |
|-----|--------|------|
| 220 | INDOOR | 205  |
| 701 | GARDEN | 155  |
| 7   | 02     | 71   |
| 7   | 03     | 74   |
| 7   | 04     | 70   |
| 7   | 05     | 121  |





#### TYPE E

#### FLOOR PLANS

Level 008 / PENTHOUSE

| Unit |        | Area |  |
|------|--------|------|--|
| 701  | INDOOR | 205  |  |
|      | GARDEN | 155  |  |





#### 1BEDROOM

UNIT 701 / LEVEL 007

TOTAL AREA: 205 M<sup>2</sup> GARDEN: 155 M<sup>2</sup>









#### TYPE E

FLOOR PLANS

#### 1BEDROOM

UNIT 702 / LEVEL 007





#### 1BEDROOM

UNIT 703 / LEVEL 007
TOTAL AREA: 74 M<sup>2</sup>





#### TYPE E

FLOOR PLANS

#### 1BEDROOM

UNIT 704 / LEVEL 007

TOTAL AREA: 70 M2





#### 1BEDROOM

UNIT 705 / LEVEL 007
TOTAL AREA: 121 M<sup>2</sup>





## new Plan developments