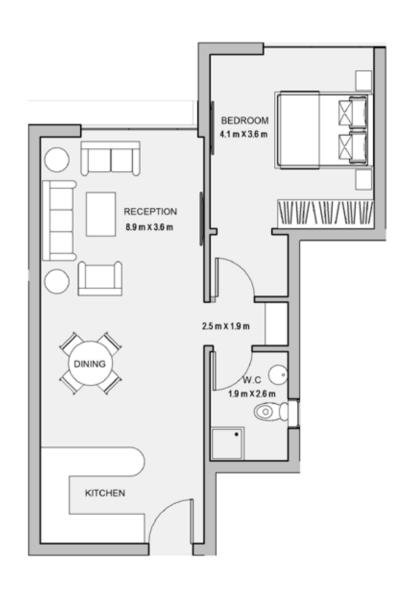

#### 1BEDROOM

UNIT 001 / LEVEL 000 TOTAL AREA: 74 M<sup>2</sup>

TYPE E FLOOR PLANS

1BEDROOM

UNIT 002 / LEVEL 000

#### 1BEDROOM

UNIT 003 / LEVEL 000

TOTAL AREA: 71 M2