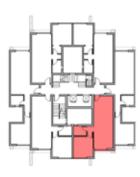

: 71 M2





#### TYPE E

FLOOR PLANS

#### 1BEDROOM

UNIT 004 / LEVEL 000

TOTAL AREA: 80 M2





FLOOR PLANS

#### 2BEDROOM

UNIT 005 / LEVEL 000

TOTAL AREA: 97 M2





## 1st FLOOR

TYPE E

FLOOR PLANS

Level 001

| Unit | Area |
|------|------|
| 101  | 74   |
| 102  | 71   |
| 103  | 71   |
| 104  | 74   |
| 105  | 70   |
| 106  | 71   |





TYPE E FLOOR PLANS

#### 1BEDROOM

UNIT 101 / LEVEL 001
TOTAL AREA: 74 M<sup>2</sup>





#### 1BEDROOM

UNIT 102 / LEVEL 001
TOTAL AREA: 71 M<sup>2</sup>





### TYPE E

FLOOR PLANS

#### 1BEDROOM

UNIT 103 / LEVEL 001

TOTAL AREA: 71 M2





#### 1BEDROOM

UNIT 104 / LEVEL 001
TOTAL AREA: 74 M<sup>2</sup>





## TYPE E

FLOOR PLANS

#### 1BEDROOM

UNIT 105 / LEVEL 001





FLOOR PLANS

#### 1BEDROOM

UNIT 106 / LEVEL 001

TOTAL AREA: 71 M2





# 2nd FLOOR

TYPE E

FLOOR PLANS

Level 002

| Unit | Area |
|------|------|
| 201  | 74   |
| 202  | 71   |
| 203  | 71   |
| 204  | 74   |
| 205  | 70   |
| 206  | 71   |





TYPE E FLOOR PLANS

1BEDROOM

UNIT 201 / LEVEL 002

TOTAL AREA: 74 M2





#### 1BEDROOM

UNIT 202 / LEVEL 002

TOTAL AREA: 71 M<sup>2</sup>





### TYPE E

FLOOR PLANS

#### 1BEDROOM

UNIT 203 / LEVEL 002





#### 1BEDROOM

UNIT 204 / LEVEL 002

TOTAL AREA: 74 M2





#### TYPE E

FLOOR PLANS

#### 1BEDROOM

UNIT 205 / LEVEL 002





FLOOR PLANS

#### 1BEDROOM

UNIT 206 / LEVEL 002

TOTAL AREA: 71 M2





## 3rd FLOOR

TYPE E

FLOOR PLANS

Level 003

| Unit | Area |
|------|------|
| 301  | 74   |
| 302  | 71   |
| 303  | 71   |
| 304  | 74   |
| 305  | 70   |
| 306  | 71   |





TYPE E FLOOR PLANS

#### 1B