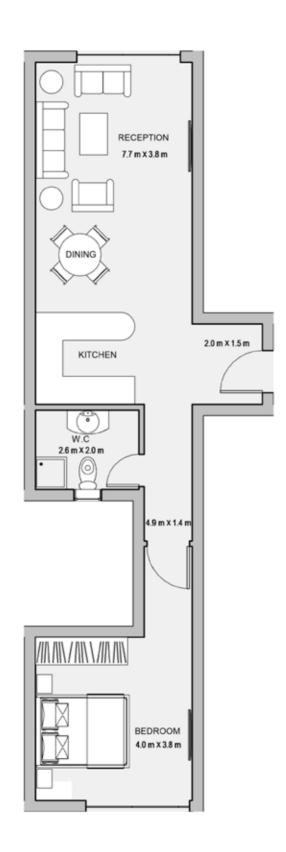

#### 1BEDROOM

UNIT 001 / LEVEL 000 TOTAL AREA: 74 M<sup>2</sup>

TYPE E FLOOR PLANS

1BEDROOM

UNIT 002 / LEVEL 000