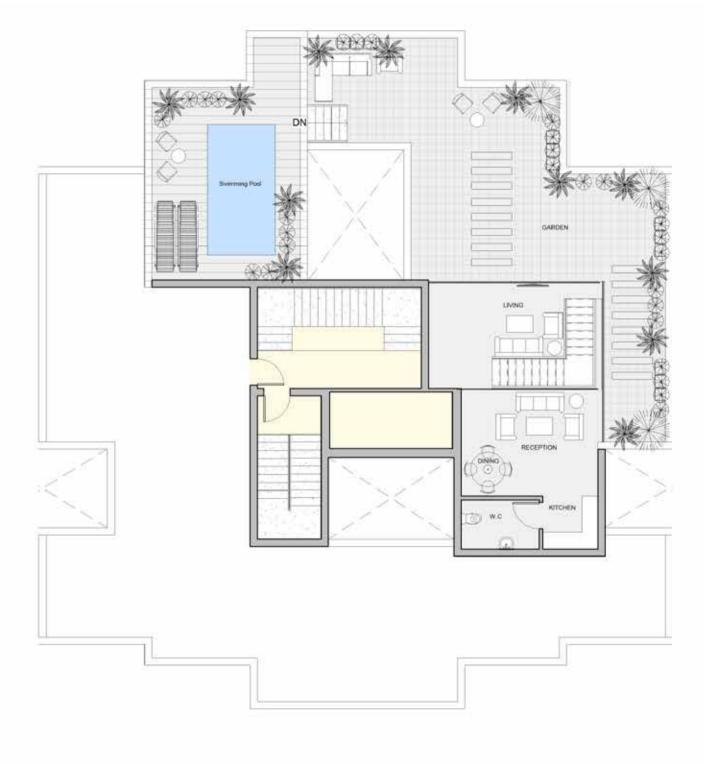

#### TYPE E

#### FLOOR PLANS

Level 008 / PENTHOUSE

| Unit |        | Area |  |
|------|--------|------|--|
| 701  | INDOOR | 205  |  |
|      | GARDEN | 155  |  |

#### 1BEDROOM

UNIT 701 / LEVEL 007

TOTAL AREA: 205 M<sup>2</sup> GARDEN: 155 M<sup>2</sup>