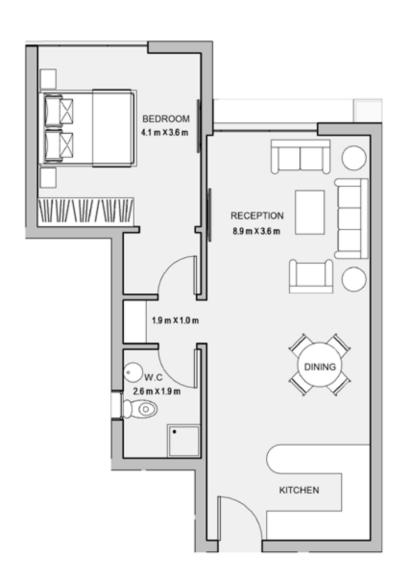

#### 1BEDROOM

UNIT 001 / LEVEL 000 TOTAL AREA: 74 M<sup>2</sup>

TYPE E FLOOR PLANS

1BEDROOM

UNIT 002 / LEVEL 000