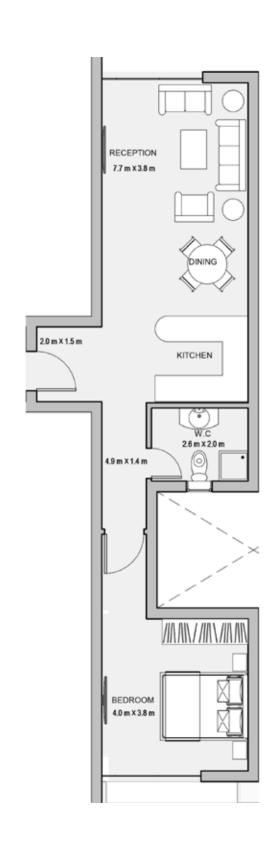

|
| 502  | 79   |
| 503  | 71   |
| 504  | 74   |
| 505  | 70   |
| 506  | 79   |





TYPE E FLOOR PLANS

#### 1BEDROOM

UNIT 501 / LEVEL 005 TOTAL AREA: 99 M<sup>2</sup>





#### 1BEDROOM

UNIT 502 / LEVEL 005

TOTAL AREA: 79 M<sup>2</sup>





## TYPE E

FLOOR PLANS

#### 1BEDROOM

UNIT 503 / LEVEL 005





#### 1BEDROOM

UNIT 504 / LEVEL 005 TOTAL AREA: 74 M<sup>2</sup>



#### TYPE E

FLOOR PLANS

#### 1BEDROOM

UNIT 505 / LEVEL 005





FLOOR PLANS

#### 1BEDROOM

UNIT 506 / LEVEL 005

TOTAL AREA: 79 M2





# 6<sup>th</sup> FLOOR

TYPE E

FLOOR PLANS

Level 006

| Unit | Area |
|------|------|
| 601  | 74   |
| 602  | 71   |
| 603  | 71   |
| 604  | 74   |
| 605  | 70   |
| 606  | 71   |





TYPE E FLOOR PLANS

#### 1BEDROOM

UNIT 601 / LEVEL 006 TOTAL AREA: 74 M<sup>2</sup>





#### 1BEDROOM

UNIT 602 / LEVEL 006

TOTAL AREA: 71 M<sup>2</sup>





### TYPE E

FLOOR PLANS

#### 1BEDROOM

UNIT 603 / LEVEL 006





#### 1BEDROOM

UNIT 604 / LEVEL 006 TOTAL AREA: 74 M<sup>2</sup>





### TYPE E

FLOOR PLANS

#### 1BEDROOM

UNIT 605 / LEVEL 006





FLOOR PLANS

#### 1BEDROOM

UNIT 606 / LEVEL 006

TOTAL AREA: 71 M2





## 7th FLOOR

TYPE E

#### FLOOR PLANS

Level 007

| ι   | Jnit   | Area |
|-----|--------|------|
| 220 | INDOOR | 205  |
| 701 | GARDEN | 155  |
| 7   | 02     | 71   |
| 7   | 03     | 74   |
| 7   | 04     | 70   |
| 7   | 05     | 121  |





#### TYPE E

#### FLOOR PLANS

Level 008 / PENTHOUSE

| Unit |        | Area |  |
|------|--------|------|--|
| 701  | INDOOR | 205  |  |
|      | GARDEN | 155  |  |





#### 1BEDROOM

UNIT 701 / LEVEL 0