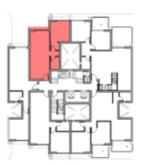

#### 1BEDROOM

UNIT 001 / LEVEL 000 TOTAL AREA: 74 M<sup>2</sup>

TYPE E FLOOR PLANS

1BEDROOM

UNIT 002 / LEVEL 000