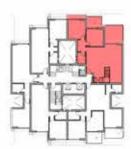

#### TYPE A

FLOOR PLANS

Level 000

| Unit | Area |  |
|------|------|--|
| 001  | 74   |  |
| 002  | 71   |  |
| 003  | 71   |  |
| 004  | 80   |  |
| 005  | 97   |  |

#### 1BEDROOM

UNIT 001 / LEVEL 000 TOTAL AREA: 74 M<sup>2</sup>

TYPE E FLOOR PLANS

1BEDROOM

UNIT 002 / LEVEL 000