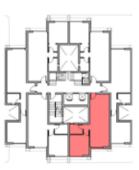

#### 1BEDROOM

UNIT 003 / LEVEL 000

TOTAL AREA: 71 M2

#### 1BEDROOM

UNIT 004 / LEVEL 000

TOTAL AREA: 80 M2

FLOOR PLANS