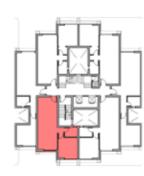

#### 1BEDROOM

UNIT 001 / LEVEL 000 TOTAL AREA: 74 M<sup>2</sup>

TYPE E FLOOR PLANS

1BEDROOM

UNIT 002 / LEVEL 000

#### 1BEDROOM

UNIT 003 / LEVEL 000

TOTAL AREA: 71 M2