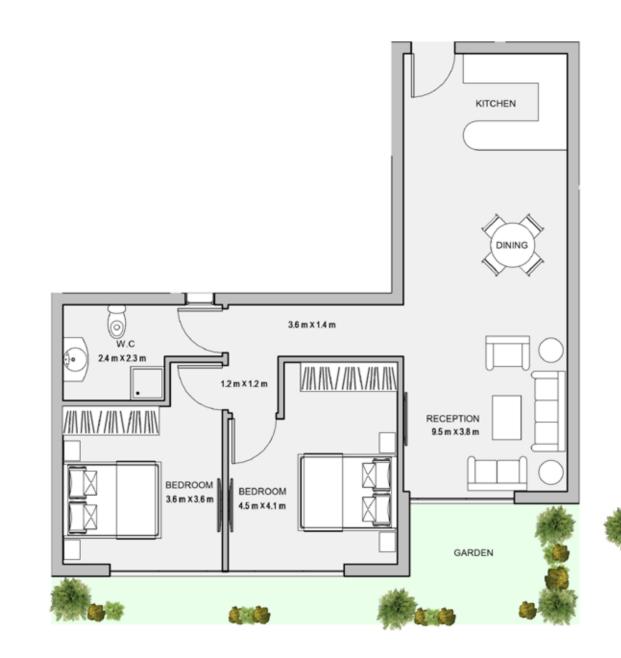

# GROUND FLOOR

#### TYPE A

FLOOR PLANS

Level 000

| Unit | Area |  |
|------|------|--|
| 001  | 74   |  |
| 002  | 71   |  |
| 003  | 71   |  |
| 004  | 80   |  |
| 005  | 97   |  |





#### 1BEDROOM

UNIT 001 / LEVEL 000 TOTAL AREA: 74 M<sup>2</sup>





TYPE E FLOOR PLANS

1BEDROOM

UNIT 002 / LEVEL 000





#### 1BEDROOM

UNIT 003 / LEVEL 000

TOTAL AREA: 71 M2





#### TYPE E

FLOOR PLANS

#### 1BEDROOM

UNIT 004 / LEVEL 000

TOTAL AREA: 80 M2





FLOOR PLANS

#### 2BEDROOM

UNIT 005 / LEVEL 000

TOTAL AREA: 97 M2





## 1st FLOOR

TYPE E

FLOOR PLANS

Level 001

| Unit | Area |
|------|------|
| 101  | 74   |
| 102  | 71   |
| 103  | 71   |
| 104  | 74   |
| 105  | 70   |
| 106  | 71   |





TYPE E FLOOR PLANS

#### 1BEDROOM

UNIT 101 / LEVEL 001
TOTAL AREA: 74 M<sup>2</sup>





#### 1BEDROOM

UNIT 102 / LEVEL 001
TOTAL AREA: 71 M<sup>2</sup>





### TYPE E

FLOOR PLANS

#### 1BEDROOM

UNIT 103 / LEVEL 001

TOTAL AREA: 71 M2





#### 1BEDROOM

UNIT 104 / LEVEL 001
TOTAL AREA: 74 M<sup>2</sup>





## TYPE E

FLOOR PLANS

#### 1BEDROOM

UNIT 105 / LEVEL 001





FLOOR PLANS

#### 1BEDROOM

UNIT 106 / LEVEL 001

TOTAL AREA: 71 M2





# 2nd FLOOR

TYPE E

FLOOR PLANS

Level 002

| Unit | Area |
|------|------|
| 201  | 74   |
| 202  | 71   |
| 203  | 71   |
| 204  | 74   |
| 205  | 70   |
| 206  |