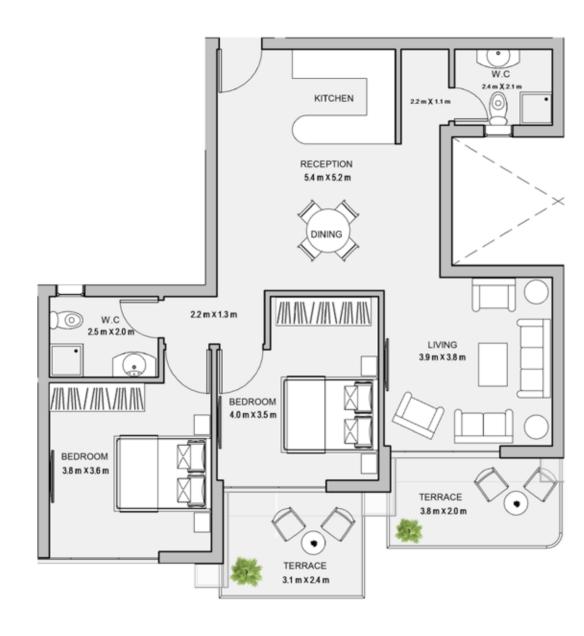

TYPE E

#### FLOOR PLANS

Level 007

| ι   | Jnit   | Area |
|-----|--------|------|
| 220 | INDOOR | 205  |
| 701 | GARDEN | 155  |
| 7   | 02     | 71   |
| 7   | 03     | 74   |
| 7   | 04     | 70   |
| 7   | 05     | 121  |





#### TYPE E

#### FLOOR PLANS

Level 008 / PENTHOUSE

| Unit |        | Area |  |
|------|--------|------|--|
| 701  | INDOOR | 205  |  |
|      | GARDEN | 155  |  |





#### 1BEDROOM

UNIT 701 / LEVEL 007

TOTAL AREA: 205 M<sup>2</sup> GARDEN: 155 M<sup>2</sup>









#### TYPE E

FLOOR PLANS

#### 1BEDROOM

UNIT 702 / LEVEL 007





#### 1BEDROOM

UNIT 703 / LEVEL 007
TOTAL AREA: 74 M<sup>2</sup>





#### TYPE E

FLOOR PLANS

#### 1BEDROOM

UNIT 704 / LEVEL 007

TOTAL AREA: 70 M2





#### 1BEDROOM

UNIT 705 / LEVEL 007
TOTAL AREA: 121 M<sup>2</sup>





## new Plan developments