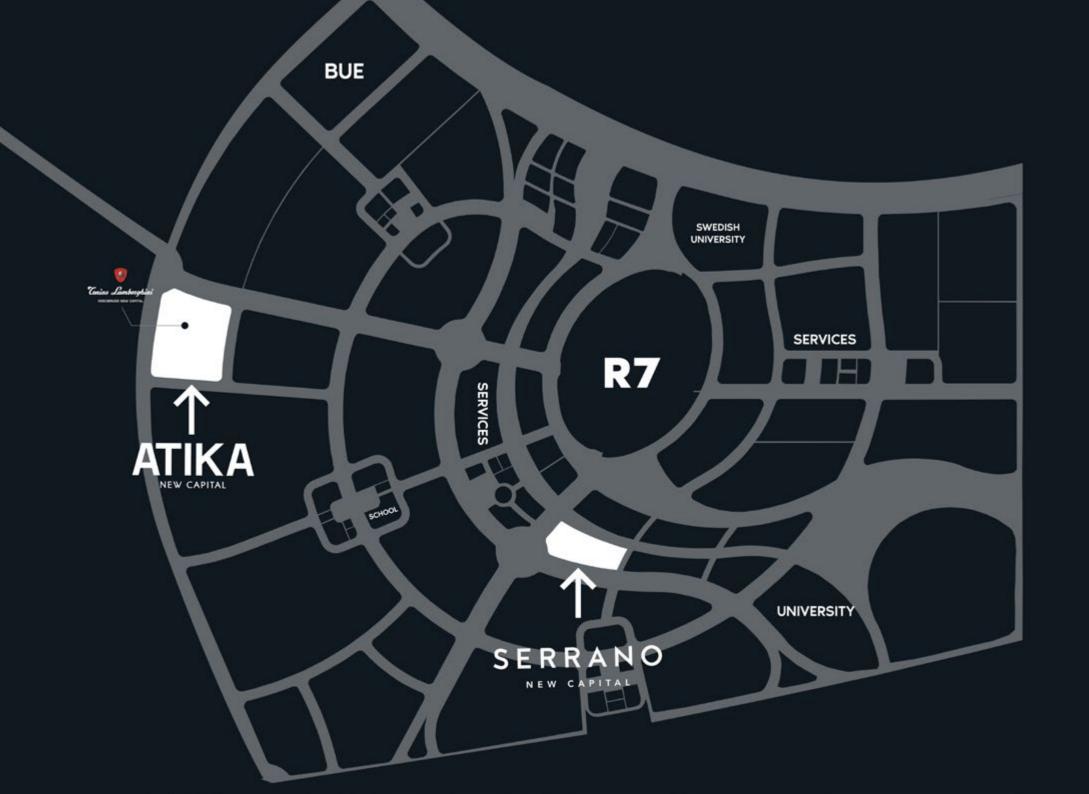

# PREMIUM LOCATION

Atika's prime location

sets it aside and separates it from the many other compounds that are found within the new capital, as it lies directly on the central axis as a landmark

Thereby connecting it with two main roads, the **regional ring road**, and **the middle ring road**, to New Cairo. Making Atika's location on the map unmatched and unparalleled.

## SURROUNDED BY EVERYTHING

Atika is located next to the most important and influential of neighborhoods in the capital, and the most prominent of them are;

#### ■ THE FINANCIAL AND BUSINESS DISTRICT

which is inclusive of all the headquarters of all the banks

#### ■ THE DIPLOMATIC QUARTER

which is one of the most high-status neighborhoods in the administrative capital, including the headquarters of all the embassies.

- LOCATED NEAR

  CATHEDRAL OF THE

  NATIVITY OF CHRIST
- THE GOVERNMENTAL QUARTER

which includes the headquarters of all the branches of government.

The project is inclusive of two main spines that are overlooking many stunning views.

Views that are mainly consistent of green natural breathtaking landscapes that shape about 82 percent of the entire compound.