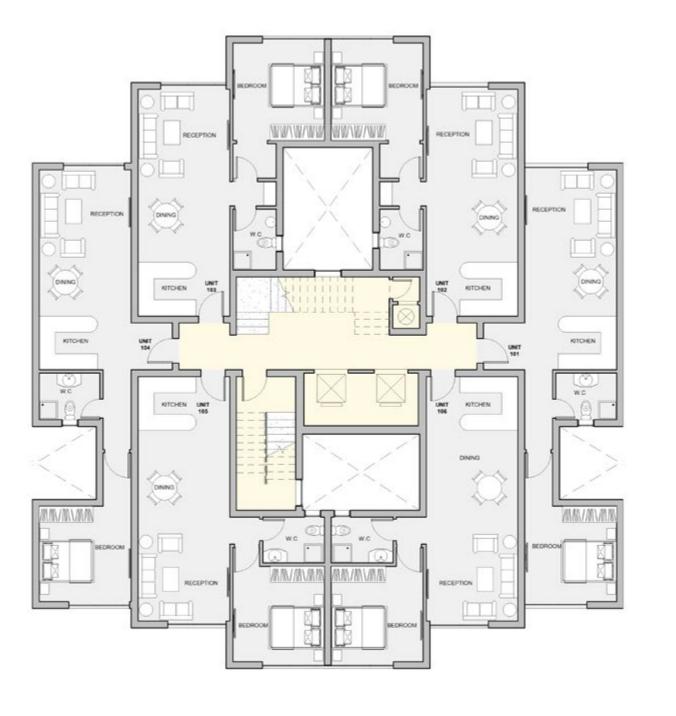

#### TYPE A GROUND FLOOR

| U   | nit     |     | Area                            |
|-----|---------|-----|---------------------------------|
| 001 | LEVEL 1 | 133 | 208 (150 M² GARDEN              |
| 001 | LEVEL 2 | 75  | Excluded)                       |
| 000 | LEVEL 1 | 133 | 208 (150 M <sup>2</sup> GARDEN  |
| 002 | LEVEL 2 | 75  | 208 (150 M² GARDEN<br>Excluded) |
| 003 | LEVEL 1 | 118 | 211 (150 M <sup>2</sup> GARDEN  |
| 003 | LEVEL 2 | 93  | 211 Excluded)                   |
| 004 | LEVEL 1 | 118 | 11. (150 M² GARDEN              |
| 004 | LEVEL 2 | 93  | 211 Excluded)                   |

#### TYPE A FIRST FLOOR

| U   | nit     |       | Area | а                                       |
|-----|---------|-------|------|-----------------------------------------|
| 001 | LEVEL 1 | 133   | 200  | 208 (150 M² GARDEN<br>Excluded)         |
| 001 | LEVEL 2 | 75    | 208  |                                         |
| 000 | LEVEL 1 | 1 133 | 208  | (150 M2 GARDEN                          |
| 002 | LEVEL 2 | 75    |      | (150 M <sup>2</sup> GARDEN<br>Excluded) |
| 003 | LEVEL 1 | 118   | 211  | (150 M² GARDEN<br>Excluded)             |
| 003 | LEVEL 2 | 93    |      | Excluded)                               |
| 004 | LEVEL 1 | 118   | 211  | (150 M <sup>2</sup> GARDEN<br>Excluded) |
|     | LEVEL 2 | 93    |      |                                         |

#### TYPE A SECOND FLOOR

| U   | nit     |     | Are | ea                              |
|-----|---------|-----|-----|---------------------------------|
| 201 | LEVEL 1 | 122 | 197 | (92 M² TERRACE<br>Excluded)     |
| 201 | LEVEL 2 | 75  |     |                                 |
| 200 | LEVEL 1 | 122 | 197 | (66 M² TERRACE<br>Excluded)     |
| 202 | LEVEL 2 | 75  |     |                                 |
| 203 | LEVEL 1 | 122 | 197 | 197 (72 M² TERRACE<br>Excluded) |
| 203 | LEVEL 2 | 75  |     |                                 |
| 204 | LEVEL 1 | 122 | 197 | (72 M² TERRACE                  |
| 204 | LEVEL 2 | 75  |     | Excluded)                       |

#### TYPE A THIRD FLOOR

| Unit |         | Area |     |                             |
|------|---------|------|-----|-----------------------------|
| 201  | LEVEL 1 | 122  | 197 | (92 M² TERRACE<br>Excluded) |
|      | LEVEL 2 | 75   |     |                             |
| 202  | LEVEL 1 | 122  | 197 | (66 M² TERRACE<br>Excluded) |
|      | LEVEL 2 | 75   |     |                             |
| 203  | LEVEL 1 | 122  | 197 | (72 M² TERRACE<br>Excluded) |
|      | LEVEL 2 | 75   |     |                             |
| 204  | LEVEL 1 | 122  | 197 | (72 M2 TERRACE              |
|      | LEVEL 2 | 75   |     | Excluded)                   |

#### TYPE B GROUND FLOOR

| Unit |         |     | Area |                            |
|------|---------|-----|------|----------------------------|
| 001  | LEVEL 1 | 100 | 100  | (70 M² GARDEN<br>Excluded) |
|      | LEVEL 2 | 66  | 166  |                            |
| 002  | LEVEL 1 | 100 | 166  | (70 M² GARDEN<br>Excluded) |
|      | LEVEL 2 | 66  |      |                            |
| 003  | LEVEL 1 | 100 | 166  | (70 M² GARDEN<br>Excluded) |
|      | LEVEL 2 | 66  |      |                            |
| 004  | LEVEL 1 | 67  | 440  | (70 M² GARDEN              |
|      | LEVEL 2 | 73  | 140  | Excluded)                  |

#### TYPE B FIRST FLOOR

| Unit |         |     | Area |                                        |
|------|---------|-----|------|----------------------------------------|
| 001  | LEVEL 1 | 100 | 166  | (70 M² GARDEN<br>Excluded)             |
| 001  | LEVEL 2 | 66  | 100  |                                        |
| 002  | LEVEL 1 | 100 | 400  | (70 M <sup>2</sup> GARDEN<br>Excluded) |
|      | LEVEL 2 | 66  | 166  |                                        |
| 003  | LEVEL 1 | 100 | 400  | (70 M² GARDEN<br>Excluded)             |
|      | LEVEL 2 | 66  | 166  |                                        |
| 004  | LEVEL 1 | 67  | 140  | (70 M <sup>2</sup> GARDEN              |
|      | LEVEL 2 | 73  |      | Excluded)                              |

#### TYPE B SECOND FLOOR

| Unit | Area    |     |                                     |
|------|---------|-----|-------------------------------------|
| 201  | LEVEL 1 | 105 | 474 (45 M² TERRACE                  |
| 201  | LEVEL 2 | 66  | 171 (45 M² TERRACE<br>Excluded)     |
|      | LEVEL 1 | 105 | 171 (60 M² TERRACE<br>171 Excluded) |
| 202  | LEVEL 2 | 66  | 1/1 Excluded)                       |
| 203  | LEVEL 1 | 105 | 171 (45 M² TERRACE<br>Excluded)     |
| 203  | LEVEL 2 | 66  | 1/1 Excluded)                       |
| 201  | LEVEL 1 | 105 | 474 (60 M² TERRACE                  |
| 204  | LEVEL 2 | 66  | 171 (60 M² TERRACE<br>Excluded)     |

#### TYPE B THIRD FLOOR

| Unit |         | Area |                                    |
|------|---------|------|------------------------------------|
| 201  | LEVEL 1 | 105  | 474 (45 M² TERRACE                 |
|      | LEVEL 2 | 66   | 171 (45 M² TERRACE<br>Excluded)    |
|      | LEVEL 1 | 105  | 171 (60 M² TERRAC<br>171 Excluded) |
| 202  | LEVEL 2 | 66   | 1/1 Excluded)                      |
| 203  | LEVEL 1 | 105  | 171 (45 M² TERRACE<br>Excluded)    |
| 203  | LEVEL 2 | 66   | 1/1 Excluded)                      |
| 204  | LEVEL 1 | 105  | 171 (60 M² TERRACE<br>Excluded)    |
|      | LEVEL 2 | 66   | Excluded)                          |