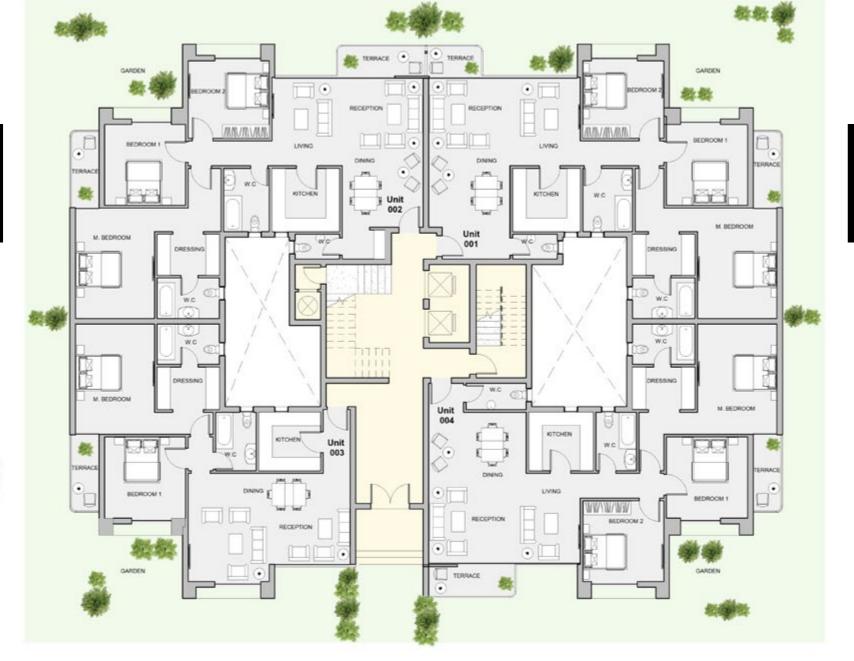

## TYPE A GROUND FLOOR

| Unit | Area |  |
|------|------|--|
| 001  | 179  |  |
| 002  | 180  |  |
| 003  | 138  |  |
| 004  | 181  |  |

| Unit | Area |  |
|------|------|--|
| 201  | 213  |  |
| 202  | 178  |  |
| 203  | 211  |  |
| 204  | 178  |  |