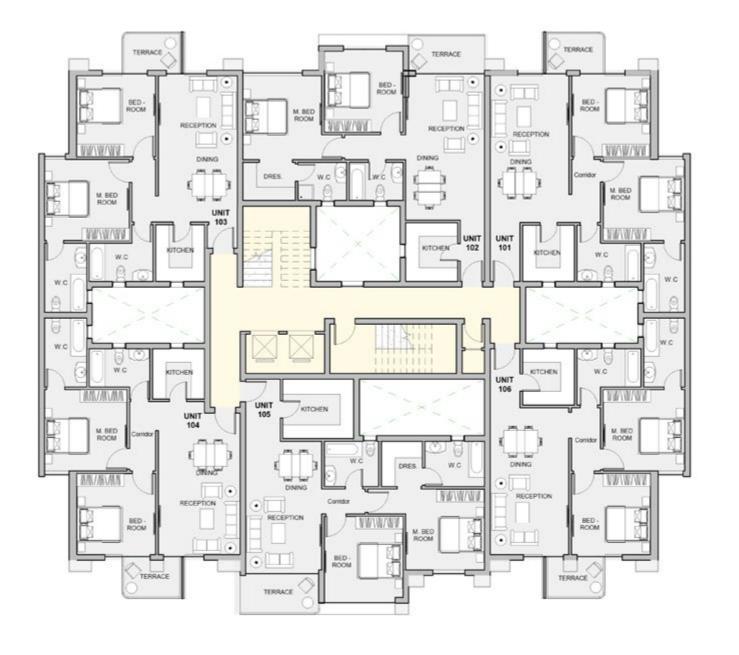

#### TYPE A GROUND FLOOR

| U   | nit     |     | Area                            |
|-----|---------|-----|---------------------------------|
| 001 | LEVEL 1 | 133 | 208 (150 M² GARDEN              |
| 001 | LEVEL 2 | 75  | Excluded)                       |
| 000 | LEVEL 1 | 133 | 208 (150 M <sup>2</sup> GARDEN  |
| 002 | LEVEL 2 | 75  | 208 (150 M² GARDEN<br>Excluded) |
| 003 | LEVEL 1 | 118 | 211 (150 M <sup>2</sup> GARDEN  |
| 003 | LEVEL 2 | 93  | 211 Excluded)                   |
| 004 | LEVEL 1 | 118 | 11. (150 M² GARDEN              |
| 004 | LEVEL 2 | 93  | 211 Excluded)                   |

#### TYPE A FIRST FLOOR

| U   | nit     |       | Area | а                                       |
|-----|---------|-------|------|-----------------------------------------|
| 001 | LEVEL 1 | 133   | 200  | 208 (150 M² GARDEN<br>Excluded)         |
| 001 | LEVEL 2 | 75    | 208  |                                         |
| 000 | LEVEL 1 | 1 133 | 208  | (150 M2 GARDEN                          |
| 002 | LEVEL 2 | 75    |      | (150 M <sup>2</sup> GARDEN<br>Excluded) |
| 003 | LEVEL 1 | 118   | 211  | (150 M² GARDEN<br>Excluded)             |
| 003 | LEVEL 2 | 93    |      | Excluded)                               |
| 004 | LEVEL 1 | 118   | 211  | (150 M <sup>2</sup> GARDEN<br>Excluded) |
|     | LEVEL 2 | 93    |      |                                         |

#### TYPE A SECOND FLOOR

| U   | nit     |     | Are | ea                              |
|-----|---------|-----|-----|---------------------------------|
| 201 | LEVEL 1 | 122 | 197 | (92 M² TERRACE<br>Excluded)     |
| 201 | LEVEL 2 | 75  |     |                                 |
| 200 | LEVEL 1 | 122 | 197 | (66 M² TERRACE<br>Excluded)     |
| 202 | LEVEL 2 | 75  |     |                                 |
| 203 | LEVEL 1 | 122 | 197 | 197 (72 M² TERRACE<br>Excluded) |
| 203 | LEVEL 2 | 75  |     |                                 |
| 204 | LEVEL 1 | 122 | 197 | (72 M² TERRACE                  |
| 204 | LEVEL 2 | 75  |     | Excluded)                       |

#### TYPE A THIRD FLOOR

| Unit |         | Area |     |                             |
|------|---------|------|-----|-----------------------------|
| 201  | LEVEL 1 | 122  | 197 | (92 M² TERRACE<br>Excluded) |
|      | LEVEL 2 | 75   |     |                             |
| 202  | LEVEL 1 | 122  | 197 | (66 M² TERRACE<br>Excluded) |
|      | LEVEL 2 | 75   |     |                             |
| 203  | LEVEL 1 | 122  | 197 | (72 M² TERRACE<br>Excluded) |
|      | LEVEL 2 | 75   |     |                             |
| 204  | LEVEL 1 | 122  | 197 | (72 M2 TERRACE              |
|      | LEVEL 2 | 75   |     | Excluded)                   |

#### TYPE B GROUND FLOOR

| Unit |         |     | Area |                            |
|------|---------|-----|------|----------------------------|
| 001  | LEVEL 1 | 100 | 100  | (70 M² GARDEN<br>Excluded) |
|      | LEVEL 2 | 66  | 166  |                            |
| 002  | LEVEL 1 | 100 | 166  | (70 M² GARDEN<br>Excluded) |
|      | LEVEL 2 | 66  |      |                            |
| 003  | LEVEL 1 | 100 | 166  | (70 M² GARDEN<br>Excluded) |
|      | LEVEL 2 | 66  |      |                            |
| 004  | LEVEL 1 | 67  | 440  | (70 M² GARDEN              |
|      | LEVEL 2 | 73  | 140  | Excluded)                  |

#### TYPE B FIRST FLOOR

| Unit |         |     | Area |                                        |
|------|---------|-----|------|----------------------------------------|
| 001  | LEVEL 1 | 100 | 166  | (70 M² GARDEN<br>Excluded)             |
| 001  | LEVEL 2 | 66  | 100  |                                        |
| 002  | LEVEL 1 | 100 | 400  | (70 M <sup>2</sup> GARDEN<br>Excluded) |
|      | LEVEL 2 | 66  | 166  |                                        |
| 003  | LEVEL 1 | 100 | 400  | (70 M² GARDEN<br>Excluded)             |
|      | LEVEL 2 | 66  | 166  |                                        |
| 004  | LEVEL 1 | 67  | 140  | (70 M <sup>2</sup> GARDEN              |
|      | LEVEL 2 | 73  |      | Excluded)                              |

#### TYPE B SECOND FLOOR

| Unit | Area    |     |                                     |
|------|---------|-----|-------------------------------------|
| 201  | LEVEL 1 | 105 | 474 (45 M² TERRACE                  |
| 201  | LEVEL 2 | 66  | 171 (45 M² TERRACE<br>Excluded)     |
|      | LEVEL 1 | 105 | 171 (60 M² TERRACE<br>171 Excluded) |
| 202  | LEVEL 2 | 66  | 1/1 Excluded)                       |
| 203  | LEVEL 1 | 105 | 171 (45 M² TERRACE<br>Excluded)     |
| 203  | LEVEL 2 | 66  | 1/1 Excluded)                       |
| 201  | LEVEL 1 | 105 | 474 (60 M² TERRACE                  |
| 204  | LEVEL 2 | 66  | 171 (60 M² TERRACE<br>Excluded)     |

#### TYPE B THIRD FLOOR

| Unit |         | Area |                                    |
|------|---------|------|------------------------------------|
| 201  | LEVEL 1 | 105  | 474 (45 M² TERRACE                 |
|      | LEVEL 2 | 66   | 171 (45 M² TERRACE<br>Excluded)    |
|      | LEVEL 1 | 105  | 171 (60 M² TERRAC<br>171 Excluded) |
| 202  | LEVEL 2 | 66   | 1/1 Excluded)                      |
| 203  | LEVEL 1 | 105  | 171 (45 M² TERRACE<br>Excluded)    |
| 203  | LEVEL 2 | 66   | 1/1 Excluded)                      |
| 204  | LEVEL 1 | 105  | 171 (60 M² TERRACE<br>Excluded)    |
|      | LEVEL 2 | 66   | Excluded)                          |