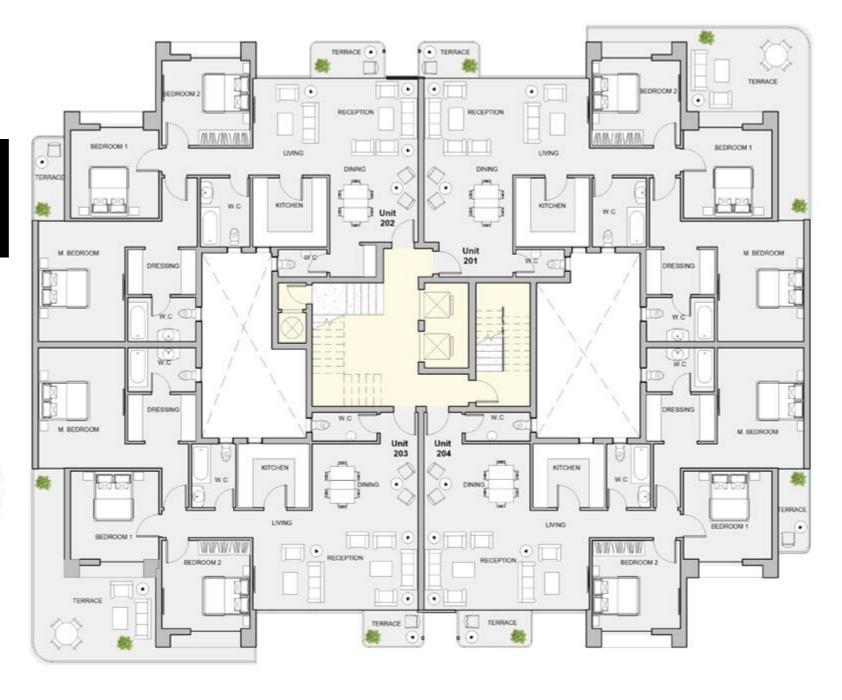

## TYPE A GROUND FLOOR

| Unit | Area |  |
|------|------|--|
| 001  | 179  |  |
| 002  | 180  |  |
| 003  | 138  |  |
| 004  | 181  |  |

| Unit | Area |  |
|------|------|--|
| 201  | 213  |  |
| 202  | 178  |  |
| 203  | 211  |  |
| 204  | 178  |  |