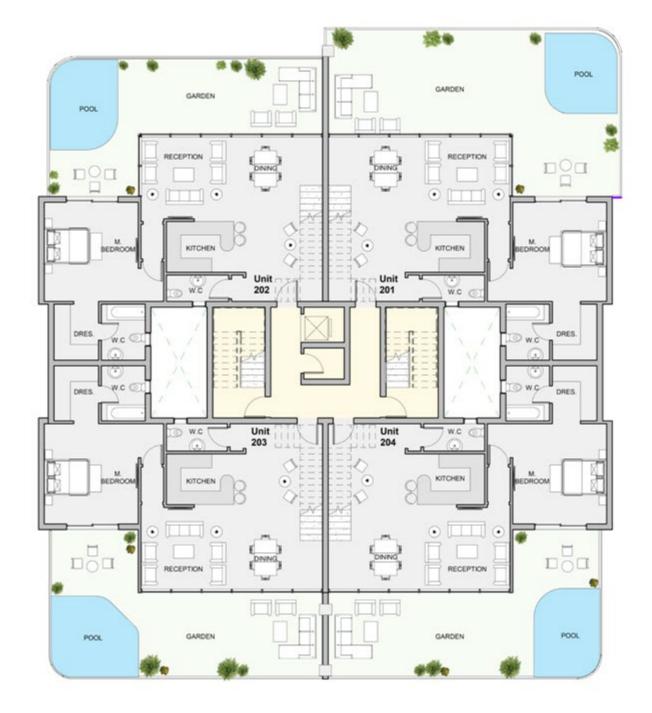

## The buildings inside the Atika Compound

have uniquely distinct designs, as well as all of the buildings containing elevators that are manufactured by the most reliable of international brands.

Also within the gates of Atika Compound lies the Alto Casa buildings, which are designed in such a way that each building contains three duplex apartments "ground, center, and penthouse" all of which include swimming pools and their own green spaces.

The Alto Casa buildings are primarily designed only for the crème de la crème of people who happen to have an exquisite taste and appreciation for art and luxury as they are indeed our pride and joy, they come in different sizes yes.

Nevertheless, they are all tailored in such an utterly unique way that it's almost impossible not to fall in love with them as they are indeed a luxurious artifact.

#### TYPE A GROUND FLOOR

| U   | nit     |     | Area                            |
|-----|---------|-----|---------------------------------|
| 001 | LEVEL 1 | 133 | 208 (150 M² GARDEN              |
| 001 | LEVEL 2 | 75  | Excluded)                       |
| 000 | LEVEL 1 | 133 | 208 (150 M <sup>2</sup> GARDEN  |
| 002 | LEVEL 2 | 75  | 208 (150 M² GARDEN<br>Excluded) |
| 003 | LEVEL 1 | 118 | 211 (150 M <sup>2</sup> GARDEN  |
| 003 | LEVEL 2 | 93  | 211 Excluded)                   |
| 004 | LEVEL 1 | 118 | 11. (150 M² GARDEN              |
| 004 | LEVEL 2 | 93  | 211 Excluded)                   |