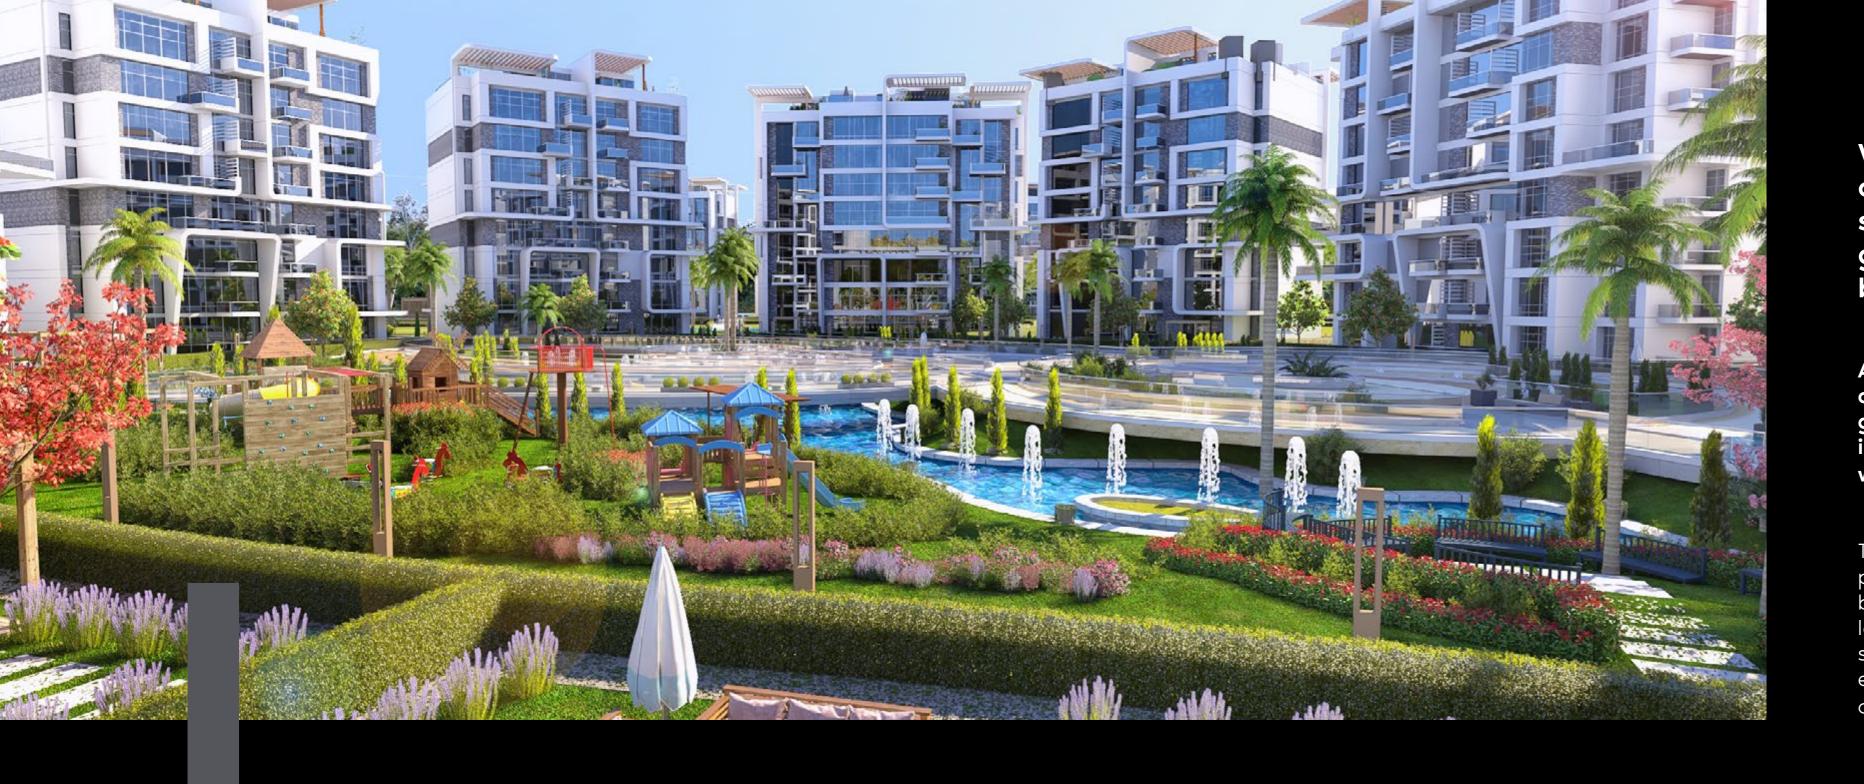

The name is of a Greek origin meaning Antica in Arabic. The project is inclusive of two main spines that are overlooking many stunning views.

Views that are mainly consistent of green natural breathtaking landscapes that shape about 82 percent of the entire compound.

which includes the headquarters of all the branches of government.

The project is inclusive of two main spines that are overlooking many stunning views.

Views that are mainly consistent of green natural breathtaking landscapes that shape about 82 percent of the entire compound.

## The buildings inside the Atika Compound

have uniquely distinct designs, as well as all of the buildings containing elevators that are manufactured by the most reliable of international brands.

Also within the gates of Atika Compound lies the Alto Casa buildings, which are designed in such a way that each building contains three duplex apartments "ground, center, and penthouse" all of which include swimming pools and their own green spaces.