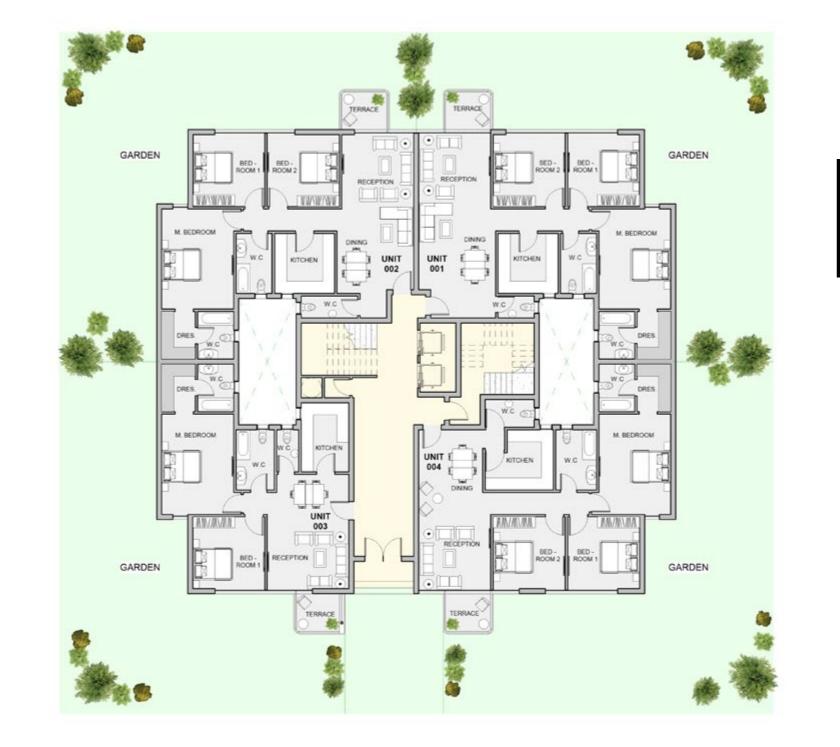

## TYPE A GROUND FLOOR

| Unit | Area |  |
|------|------|--|
| 001  | 179  |  |
| 002  | 180  |  |
| 003  | 138  |  |
| 004  | 181  |  |

| Unit | Area |  |
|------|------|--|
| 201  | 213  |  |
| 202  | 178  |  |
| 203  | 211  |  |
| 204  | 178  |  |

### TYPE B GROUND FLOOR

| Unit | Area |  |
|------|------|--|
| 001  | 161  |  |
| 002  | 159  |  |
| 003  | 124  |  |
| 004  | 159  |  |

| Unit | Area |  |
|------|------|--|
| 501  | 160  |  |
| 502  | 159  |  |
| 503  | 158  |  |
| 504  | 158  |  |

## TYPE C GROUND FLOOR

| Unit | Area |  |
|------|------|--|
| 001  | 158  |  |
| 002  | 161  |  |
| 003  | 141  |  |
| 004  | 134  |  |
| 005  | 91   |  |
|      |      |  |

## TYPE C TYPICAL FLOOR

| Unit | Area |
|------|------|
| 201  | 153  |
| 202  | 161  |
| 203  | 141  |
| 204  | 142  |
| 205  | 139  |