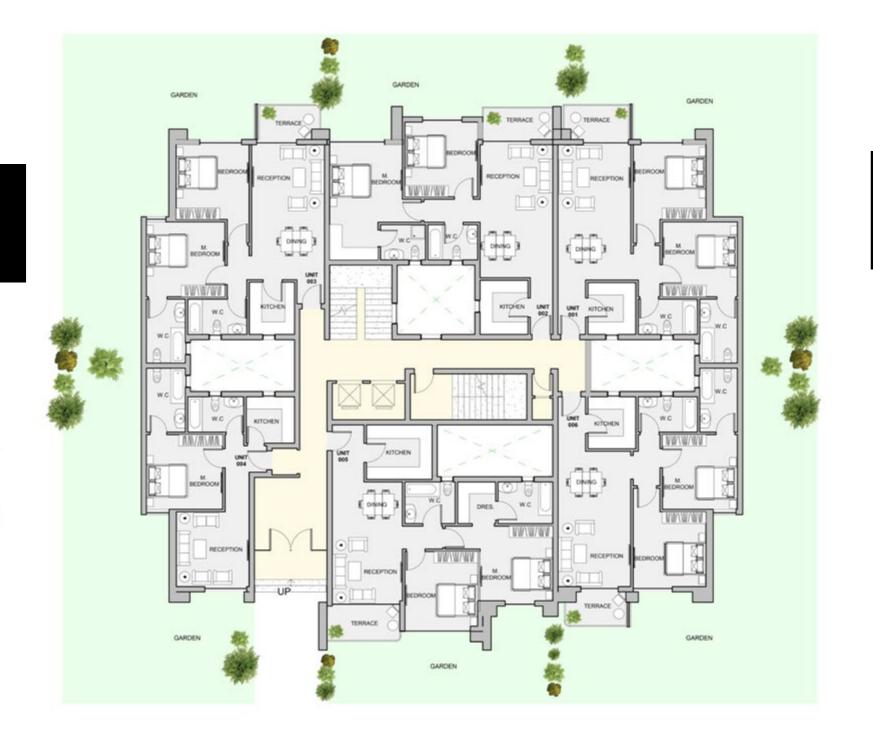

## TYPE A GROUND FLOOR

| Unit | Area |  |
|------|------|--|
| 001  | 179  |  |
| 002  | 180  |  |
| 003  | 138  |  |
| 004  | 181  |  |

| Unit | Area |  |
|------|------|--|
| 201  | 213  |  |
| 202  | 178  |  |
| 203  | 211  |  |
| 204  | 178  |  |

### TYPE B GROUND FLOOR

| Unit | Area |  |
|------|------|--|
| 001  | 161  |  |
| 002  | 159  |  |
| 003  | 124  |  |
| 004  | 159  |  |

| Unit | Area |  |
|------|------|--|
| 501  | 160  |  |
| 502  | 159  |  |
| 503  | 158  |  |
| 504  | 158  |  |

## TYPE C GROUND FLOOR

| Unit | Area |  |
|------|------|--|
| 001  | 158  |  |
| 002  | 161  |  |
| 003  | 141  |  |
| 004  | 134  |  |
| 005  | 91   |  |
|      |      |  |

## TYPE C TYPICAL FLOOR

| Unit | Area |
|------|------|
| 201  | 153  |
| 202  | 161  |
| 203  | 141  |
| 204  | 142  |
| 205  | 139  |

## TYPE D GROUND FLOOR

| п | Unit | Area |  |
|---|------|------|--|
| Г | 001  | 112  |  |
|   | 002  | 112  |  |
|   | 003  | 109  |  |
|   | 004  | 72   |  |
|   | 005  | 117  |  |
|   | 006  | 112  |  |
|   |      |      |  |

| Unit | Area |  |
|------|------|--|
| 101  | 111  |  |
| 102  | 113  |  |
| 103  | 109  |  |
| 104  | 107  |  |
| 105  | 117  |  |
| 106  | 112  |  |

#### TYPE E GROUND FLOOR

| Unit | Area |  |
|------|------|--|
| 001  | 74   |  |
| 002  | 71   |  |
| 003  | 71   |  |
| 004  | 80   |  |
| 005  | 97   |  |

| Unit | Area |
|------|------|
| 101  | 74   |
| 102  | 71   |
| 103  | 71   |
| 104  | 74   |
| 105  | 70   |
| 106  | 71   |