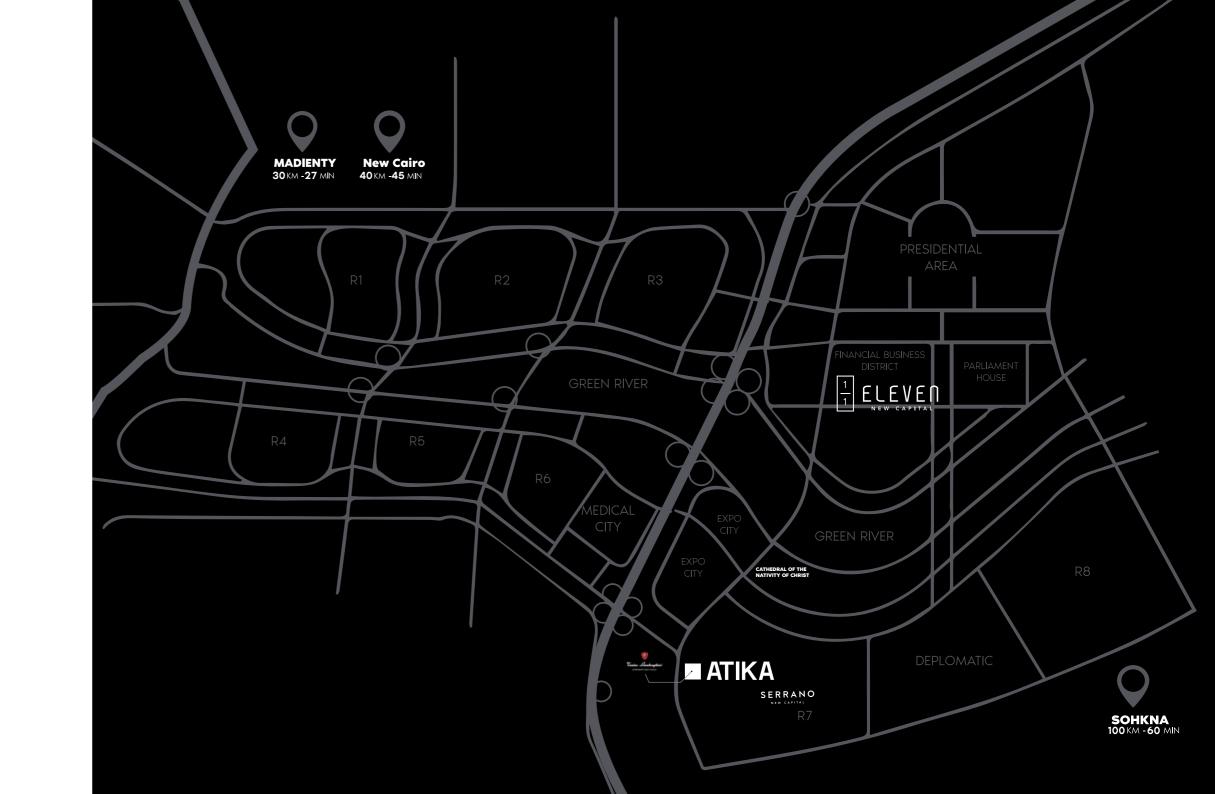

# PREMIUM LOCATION

Atika's prime location

sets it aside and separates it from the many other compounds that are found within the new capital, as it lies directly on the central axis as a landmark

Thereby connecting it with two main roads, the **regional ring road**, and **the middle ring road**, to New Cairo. Making Atika's location on the map unmatched and unparalleled.

## SURROUNDED BY EVERYTHING

Atika is located next to the most important and influential of neighborhoods in the capital, and the most prominent of them are;

#### ■ THE FINANCIAL AND BUSINESS DISTRICT

which is inclusive of all the headquarters of all the banks

#### ■ THE DIPLOMATIC QUARTER

which is one of the most high-status neighborhoods in the administrative capital, including the headquarters of all the embassies.

- LOCATED NEAR

  CATHEDRAL OF THE

  NATIVITY OF CHRIST
- THE GOVERNMENTAL QUARTER

which includes the headquarters of all the branches of government.

The project is inclusive of two main spines that are overlooking many stunning views.

Views that are mainly consistent of green natural breathtaking landscapes that shape about 82 percent of the entire compound.