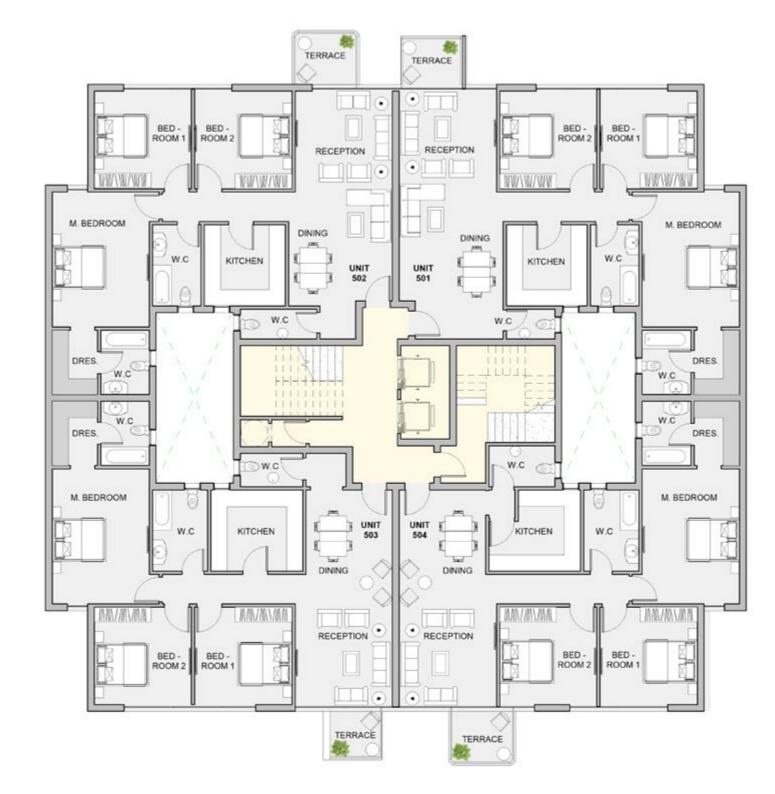

### TYPE B GROUND FLOOR

| Unit | Area |  |
|------|------|--|
| 001  | 161  |  |
| 002  | 159  |  |
| 003  | 124  |  |
| 004  | 159  |  |

| Unit | Area |  |
|------|------|--|
| 501  | 160  |  |
| 502  | 159  |  |
| 503  | 158  |  |
| 504  | 158  |  |