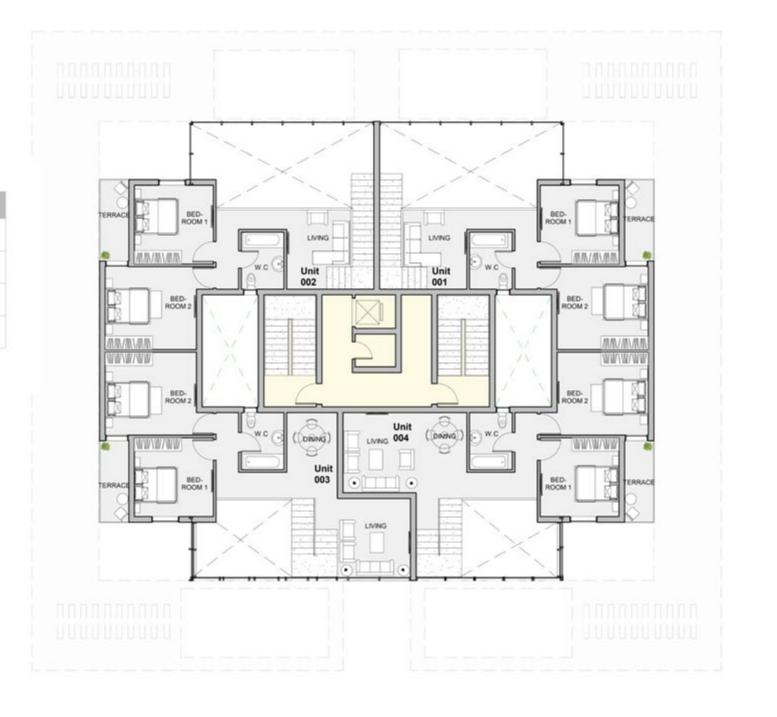

## TYPE A GROUND FLOOR

| Unit | Area |  |
|------|------|--|
| 001  | 179  |  |
| 002  | 180  |  |
| 003  | 138  |  |
| 004  | 181  |  |

| Unit | Area |  |
|------|------|--|
| 201  | 213  |  |
| 202  | 178  |  |
| 203  | 211  |  |
| 204  | 178  |  |

# THE DUPLEX APARTMENTS

come with private gardens, while the penthouse apartments have their swimming pools.

## The buildings inside the Atika Compound

have uniquely distinct designs, as well as all of the buildings containing elevators that are manufactured by the most reliable of international brands.

Also within the gates of Atika Compound lies the Alto Casa buildings, which are designed in such a way that each building contains three duplex apartments "ground, center, and penthouse" all of which include swimming pools and their own green spaces.

The Alto Casa buildings are primarily designed only for the crème de la crème of people who happen to have an exquisite taste and appreciation for art and luxury as they are indeed our pride and joy, they come in different sizes yes.