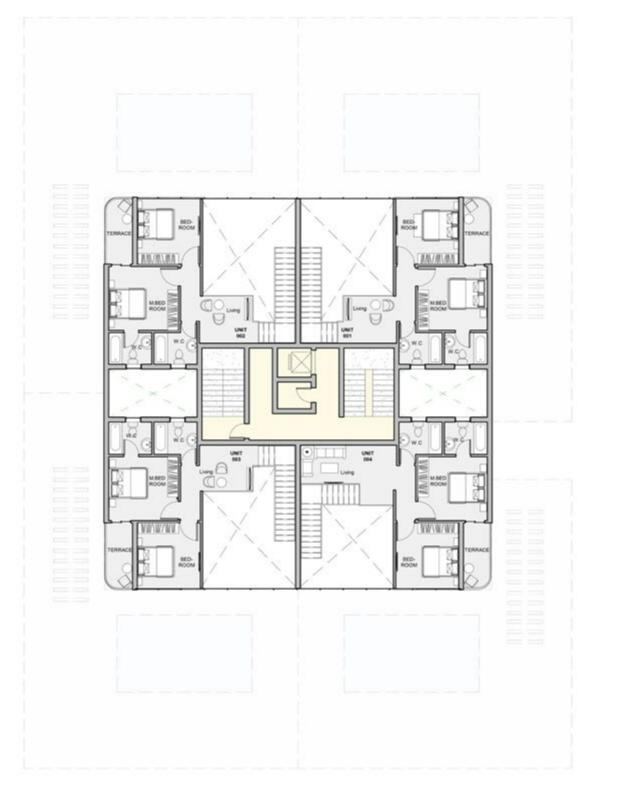

## TYPE A GROUND FLOOR

| Unit | Area |  |
|------|------|--|
| 001  | 179  |  |
| 002  | 180  |  |
| 003  | 138  |  |
| 004  | 181  |  |

| Unit | Area |  |
|------|------|--|
| 201  | 213  |  |
| 202  | 178  |  |
| 203  | 211  |  |
| 204  | 178  |  |

### TYPE B GROUND FLOOR

| Unit | Area |  |
|------|------|--|
| 001  | 161  |  |
| 002  | 159  |  |
| 003  | 124  |  |
| 004  | 159  |  |

| Unit | Area |  |
|------|------|--|
| 501  | 160  |  |
| 502  | 159  |  |
| 503  | 158  |  |
| 504  | 158  |  |

## TYPE C GROUND FLOOR

| Unit | Area |  |
|------|------|--|
| 001  | 158  |  |
| 002  | 161  |  |
| 003  | 141  |  |
| 004  | 134  |  |
| 005  | 91   |  |
|      |      |  |

## TYPE C TYPICAL FLOOR

| Unit | Area |
|------|------|
| 201  | 153  |
| 202  | 161  |
| 203  | 141  |
| 204  | 142  |
| 205  | 139  |

## TYPE D GROUND FLOOR

| п | Unit | Area |  |
|---|------|------|--|
| Г | 001  | 112  |  |
|   | 002  | 112  |  |
|   | 003  | 109  |  |
|   | 004  | 72   |  |
|   | 005  | 117  |  |
|   | 006  | 112  |  |
|   |      |      |  |

| Unit | Area |  |
|------|------|--|
| 101  | 111  |  |
| 102  | 113  |  |
| 103  | 109  |  |
| 104  | 107  |  |
| 105  | 117  |  |
| 106  | 112  |  |

#### TYPE E GROUND FLOOR

| Unit | Area |  |
|------|------|--|
| 001  | 74   |  |
| 002  | 71   |  |
| 003  | 71   |  |
| 004  | 80   |  |
| 005  | 97   |  |

| Unit | Area |
|------|------|
| 101  | 74   |
| 102  | 71   |
| 103  | 71   |
| 104  | 74   |
| 105  | 70   |
| 106  | 71   |