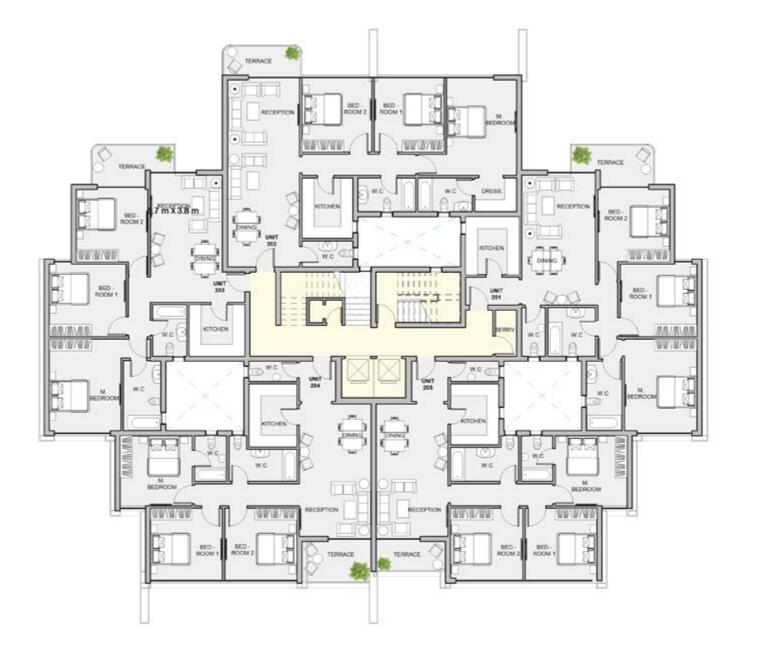

#### TYPE A GROUND FLOOR

| U   | nit     |     | Area                            |
|-----|---------|-----|---------------------------------|
| 001 | LEVEL 1 | 133 | 208 (150 M² GARDEN              |
| 001 | LEVEL 2 | 75  | Excluded)                       |
| 000 | LEVEL 1 | 133 | 208 (150 M <sup>2</sup> GARDEN  |
| 002 | LEVEL 2 | 75  | 208 (150 M² GARDEN<br>Excluded) |
| 003 | LEVEL 1 | 118 | 211 (150 M <sup>2</sup> GARDEN  |
| 003 | LEVEL 2 | 93  | 211 Excluded)                   |
| 004 | LEVEL 1 | 118 | 11. (150 M² GARDEN              |
| 004 | LEVEL 2 | 93  | 211 Excluded)                   |

#### TYPE A FIRST FLOOR

| U   | nit     |       | Area | а                                       |
|-----|---------|-------|------|-----------------------------------------|
| 001 | LEVEL 1 | 133   | 200  | 208 (150 M² GARDEN<br>Excluded)         |
| 001 | LEVEL 2 | 75    | 208  |                                         |
| 000 | LEVEL 1 | 1 133 | 208  | (150 M2 GARDEN                          |
| 002 | LEVEL 2 | 75    |      | (150 M <sup>2</sup> GARDEN<br>Excluded) |
| 003 | LEVEL 1 | 118   | 211  | (150 M² GARDEN<br>Excluded)             |
| 003 | LEVEL 2 | 93    |      | Excluded)                               |
| 004 | LEVEL 1 | 118   | 211  | (150 M <sup>2</sup> GARDEN<br>Excluded) |
|     | LEVEL 2 | 93    |      |                                         |

#### TYPE A SECOND FLOOR

| U   | nit     |     | Are | ea                              |
|-----|---------|-----|-----|---------------------------------|
| 201 | LEVEL 1 | 122 | 197 | (92 M² TERRACE<br>Excluded)     |
| 201 | LEVEL 2 | 75  |     |                                 |
| 200 | LEVEL 1 | 122 | 197 | (66 M² TERRACE<br>Excluded)     |
| 202 | LEVEL 2 | 75  |     |                                 |
| 203 | LEVEL 1 | 122 | 197 | 197 (72 M² TERRACE<br>Excluded) |
| 203 | LEVEL 2 | 75  |     |                                 |
| 204 | LEVEL 1 | 122 | 197 | (72 M² TERRACE                  |
| 204 | LEVEL 2 | 75  |     | Excluded)                       |

#### TYPE A THIRD FLOOR

| Unit |         | Area |     |                             |
|------|---------|------|-----|-----------------------------|
| 201  | LEVEL 1 | 122  | 197 | (92 M² TERRACE<br>Excluded) |
|      | LEVEL 2 | 75   |     |                             |
| 202  | LEVEL 1 | 122  | 197 | (66 M² TERRACE<br>Excluded) |
|      | LEVEL 2 | 75   |     |                             |
| 203  | LEVEL 1 | 122  | 197 | (72 M² TERRACE<br>Excluded) |
|      | LEVEL 2 | 75   |     |                             |
| 204  | LEVEL 1 | 122  | 197 | (72 M2 TERRACE              |
|      | LEVEL 2 | 75   |     | Excluded)                   |

#### TYPE B GROUND FLOOR

| Unit |         |     | Area |                            |
|------|---------|-----|------|----------------------------|
| 001  | LEVEL 1 | 100 | 100  | (70 M² GARDEN<br>Excluded) |
|      | LEVEL 2 | 66  | 166  |                            |
| 002  | LEVEL 1 | 100 | 166  | (70 M² GARDEN<br>Excluded) |
|      | LEVEL 2 | 66  |      |                            |
| 003  | LEVEL 1 | 100 | 166  | (70 M² GARDEN<br>Excluded) |
|      | LEVEL 2 | 66  |      |                            |
| 004  | LEVEL 1 | 67  | 440  | (70 M² GARDEN              |
|      | LEVEL 2 | 73  | 140  | Excluded)                  |

#### TYPE B FIRST FLOOR

| Unit |         |     | Area |                                        |
|------|---------|-----|------|----------------------------------------|
| 001  | LEVEL 1 | 100 | 166  | (70 M² GARDEN<br>Excluded)             |
| 001  | LEVEL 2 | 66  | 100  |                                        |
| 002  | LEVEL 1 | 100 | 400  | (70 M <sup>2</sup> GARDEN<br>Excluded) |
|      | LEVEL 2 | 66  | 166  |                                        |
| 003  | LEVEL 1 | 100 | 400  | (70 M² GARDEN<br>Excluded)             |
|      | LEVEL 2 | 66  | 166  |                                        |
| 004  | LEVEL 1 | 67  | 140  | (70 M <sup>2</sup> GARDEN              |
|      | LEVEL 2 | 73  |      | Excluded)                              |

#### TYPE B SECOND FLOOR

| Unit | Area    |     |                                     |
|------|---------|-----|-------------------------------------|
| 201  | LEVEL 1 | 105 | 474 (45 M² TERRACE                  |
| 201  | LEVEL 2 | 66  | 171 (45 M² TERRACE<br>Excluded)     |
|      | LEVEL 1 | 105 | 171 (60 M² TERRACE<br>171 Excluded) |
| 202  | LEVEL 2 | 66  | 1/1 Excluded)                       |
| 203  | LEVEL 1 | 105 | 171 (45 M² TERRACE<br>Excluded)     |
| 203  | LEVEL 2 | 66  | 1/1 Excluded)                       |
| 201  | LEVEL 1 | 105 | 474 (60 M² TERRACE                  |
| 204  | LEVEL 2 | 66  | 171 (60 M² TERRACE<br>Excluded)     |

#### TYPE B THIRD FLOOR

| Unit |         | Area |                                    |
|------|---------|------|------------------------------------|
| 201  | LEVEL 1 | 105  | 474 (45 M² TERRACE                 |
|      | LEVEL 2 | 66   | 171 (45 M² TERRACE<br>Excluded)    |
|      | LEVEL 1 | 105  | 171 (60 M² TERRAC<br>171 Excluded) |
| 202  | LEVEL 2 | 66   | 1/1 Excluded)                      |
| 203  | LEVEL 1 | 105  | 171 (45 M² TERRACE<br>Excluded)    |
| 203  | LEVEL 2 | 66   | 1/1 Excluded)                      |
| 204  | LEVEL 1 | 105  | 171 (60 M² TERRACE<br>Excluded)    |
|      | LEVEL 2 | 66   | Excluded)                          |