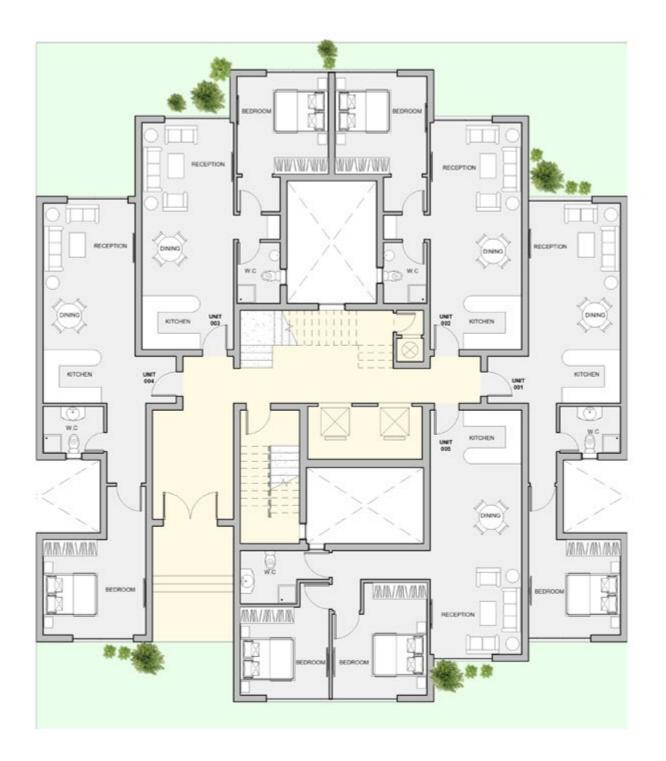

## TYPE A GROUND FLOOR

| Unit | Area |  |
|------|------|--|
| 001  | 179  |  |
| 002  | 180  |  |
| 003  | 138  |  |
| 004  | 181  |  |

| Unit | Area |  |
|------|------|--|
| 201  | 213  |  |
| 202  | 178  |  |
| 203  | 211  |  |
| 204  | 178  |  |

### TYPE B GROUND FLOOR

| Unit | Area |  |
|------|------|--|
| 001  | 161  |  |
| 002  | 159  |  |
| 003  | 124  |  |
| 004  | 159  |  |

| Unit | Area |  |
|------|------|--|
| 501  | 160  |  |
| 502  | 159  |  |
| 503  | 158  |  |
| 504  | 158  |  |

## TYPE C GROUND FLOOR

| Unit | Area |  |
|------|------|--|
| 001  | 158  |  |
| 002  | 161  |  |
| 003  | 141  |  |
| 004  | 134  |  |
| 005  | 91   |  |
|      |      |  |

## TYPE C TYPICAL FLOOR

| Unit | Area |
|------|------|
| 201  | 153  |
| 202  | 161  |
| 203  | 141  |
| 204  | 142  |
| 205  | 139  |

## TYPE D GROUND FLOOR

| п | Unit | Area |  |
|---|------|------|--|
| Г | 001  | 112  |  |
|   | 002  | 112  |  |
|   | 003  | 109  |  |
|   | 004  | 72   |  |
|   | 005  | 117  |  |
|   | 006  | 112  |  |
|   |      |      |  |

| Unit | Area |  |
|------|------|--|
| 101  | 111  |  |
| 102  | 113  |  |
| 103  | 109  |  |
| 104  | 107  |  |
| 105  | 117  |  |
| 106  | 112  |  |

#### TYPE E GROUND FLOOR

| Unit | Area |  |
|------|------|--|
| 001  | 74   |  |
| 002  | 71   |  |
| 003  | 71   |  |
| 004  | 80   |  |
| 005  | 97   |  |

| Unit | Area |
|------|------|
| 101  | 74   |
| 102  | 71   |
| 103  | 71   |
| 104  | 74   |
| 105  | 70   |
| 106  | 71   |