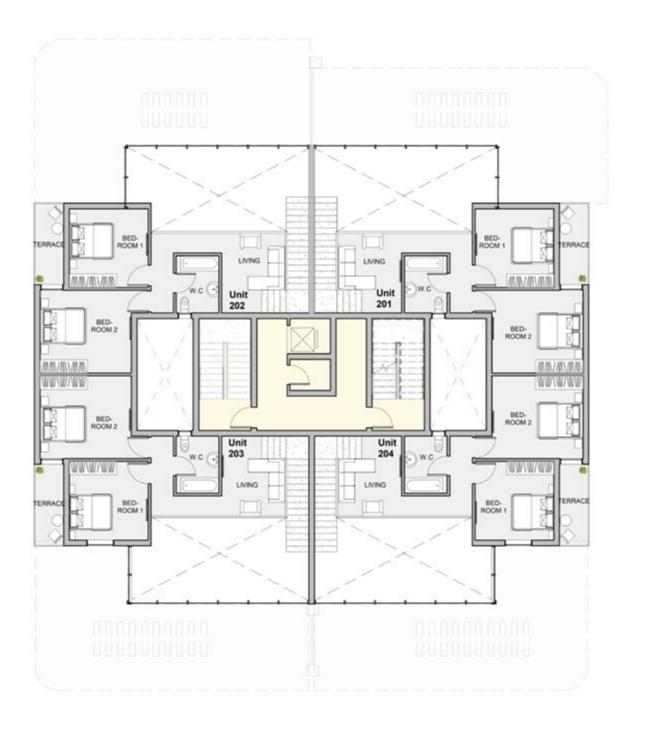

## TYPE A GROUND FLOOR

| Unit | Area |  |
|------|------|--|
| 001  | 179  |  |
| 002  | 180  |  |
| 003  | 138  |  |
| 004  | 181  |  |

| Unit | Area |  |
|------|------|--|
| 201  | 213  |  |
| 202  | 178  |  |
| 203  | 211  |  |
| 204  | 178  |  |