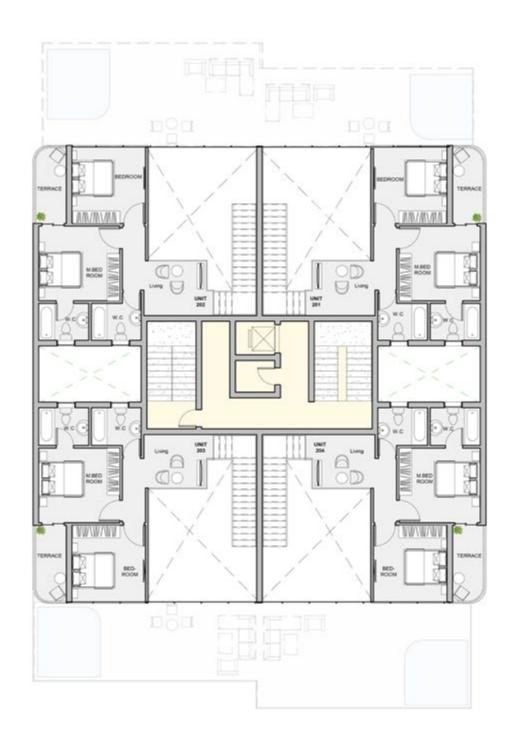

# 

Atika offers you a distinct set of units that vary from apart-hotels to duplexes and penthouses, each coming with a different range of sizes to best meet your needs and comfort.

Atika's units are designed after the European style, which merges between simplicity and elegance at the same time.

offers you apartments with areas ranging from 70 m2 to 180 m2 divided, as follows:

70 M<sup>2</sup>
STUDIO APARTMENTS

110 M<sup>2</sup>

**APARTMENTS** 

140 M<sup>2</sup>

**APARTMENTS** 

160 M<sup>2</sup>-180 M<sup>2</sup>

DUPLEX APARTMENTS
AND PENTHOUSES