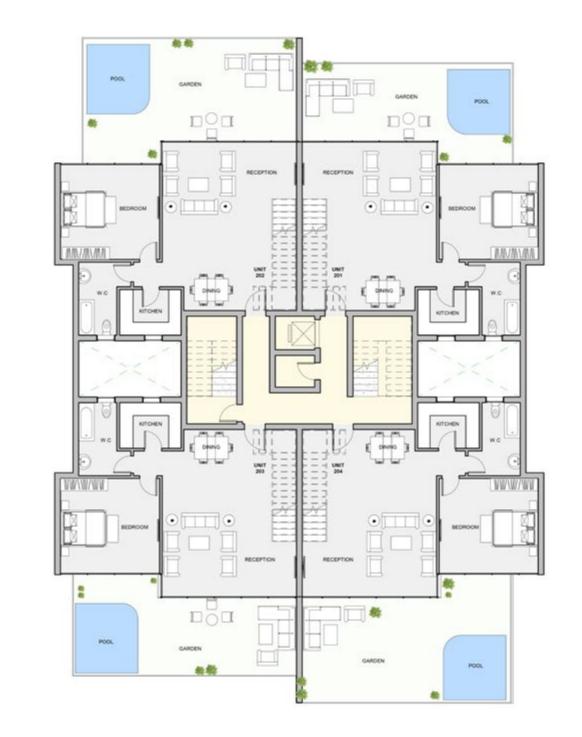

# THE DUPLEX APARTMENTS

come with private gardens, while the penthouse apartments have their swimming pools.

## The buildings inside the Atika Compound

have uniquely distinct designs, as well as all of the buildings containing elevators that are manufactured by the most reliable of international brands.

Also within the gates of Atika Compound lies the Alto Casa buildings, which are designed in such a way that each building contains three duplex apartments "ground, center, and penthouse" all of which include swimming pools and their own green spaces.

The Alto Casa buildings are primarily designed only for the crème de la crème of people who happen to have an exquisite taste and appreciation for art and luxury as they are indeed our pride and joy, they come in different sizes yes.

Nevertheless, they are all tailored in such an utterly unique way that it's almost impossible not to fall in love with them as they are indeed a luxurious artifact.