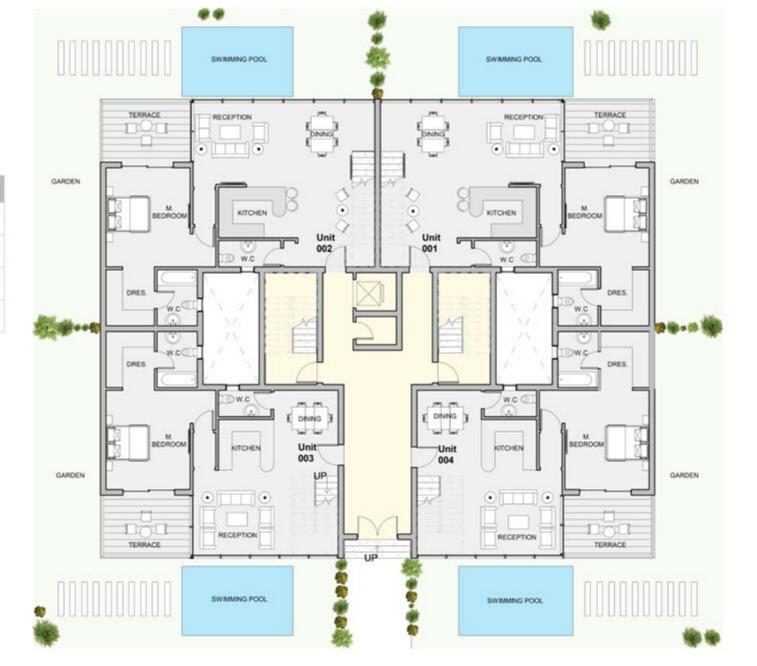

# THE DUPLEX APARTMENTS

come with private gardens, while the penthouse apartments have their swimming pools.

## The buildings inside the Atika Compound

have uniquely distinct designs, as well as all of the buildings containing elevators that are manufactured by the most reliable of international brands.

Also within the gates of Atika Compound lies the Alto Casa buildings, which are designed in such a way that each building contains three duplex apartments "ground, center, and penthouse" all of which include swimming pools and their own green spaces.

The Alto Casa buildings are primarily designed only for the crème de la crème of people who happen to have an exquisite taste and appreciation for art and luxury as they are indeed our pride and joy, they come in different sizes yes.