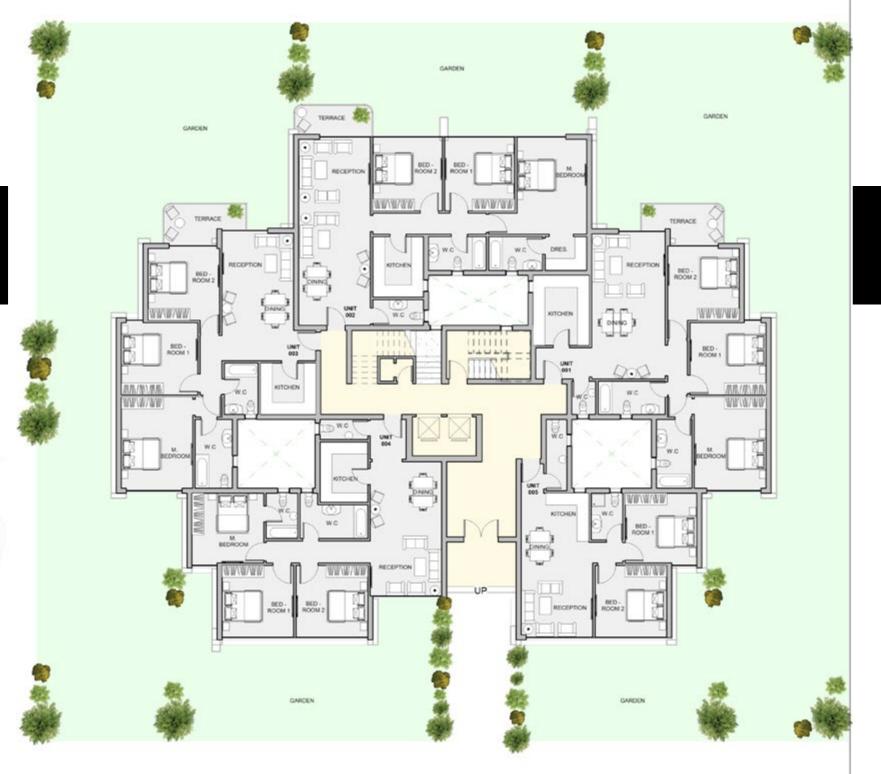

## TYPE A GROUND FLOOR

| Unit | Area |  |
|------|------|--|
| 001  | 179  |  |
| 002  | 180  |  |
| 003  | 138  |  |
| 004  | 181  |  |

| Unit | Area |  |
|------|------|--|
| 201  | 213  |  |
| 202  | 178  |  |
| 203  | 211  |  |
| 204  | 178  |  |

### TYPE B GROUND FLOOR

| Unit | Area |  |
|------|------|--|
| 001  | 161  |  |
| 002  | 159  |  |
| 003  | 124  |  |
| 004  | 159  |  |

| Unit | Area |  |
|------|------|--|
| 501  | 160  |  |
| 502  | 159  |  |
| 503  | 158  |  |
| 504  | 158  |  |

## TYPE C GROUND FLOOR

| Unit | Area |  |
|------|------|--|
| 001  | 158  |  |
| 002  | 161  |  |
| 003  | 141  |  |
| 004  | 134  |  |
| 005  | 91   |  |
|      |      |  |

## TYPE C TYPICAL FLOOR

| Unit | Area |
|------|------|
| 201  | 153  |
| 202  | 161  |
| 203  | 141  |
| 204  | 142  |
| 205  | 139  |

## TYPE D GROUND FLOOR

| п | Unit | Area |  |
|---|------|------|--|
| Г | 001  | 112  |  |
|   | 002  | 112  |  |
|   | 003  | 109  |  |
|   | 004  | 72   |  |
|   | 005  | 117  |  |
|   | 006  | 112  |  |
|   |      |      |  |

| Unit | Area |  |
|------|------|--|
| 101  | 111  |  |
| 102  | 113  |  |
| 103  | 109  |  |
| 104  | 107  |  |
| 105  | 117  |  |
| 106  | 112  |  |

#### TYPE E GROUND FLOOR

| Unit | Area |  |
|------|------|--|
| 001  | 74   |  |
| 002  | 71   |  |
| 003  | 71   |  |
| 004  | 80   |  |
| 005  | 97   |  |

| Unit | Area |
|------|------|
| 101  | 74   |
| 102  | 71   |
| 103  | 71   |
| 104  | 74   |
| 105  | 70   |
| 106  | 71   |